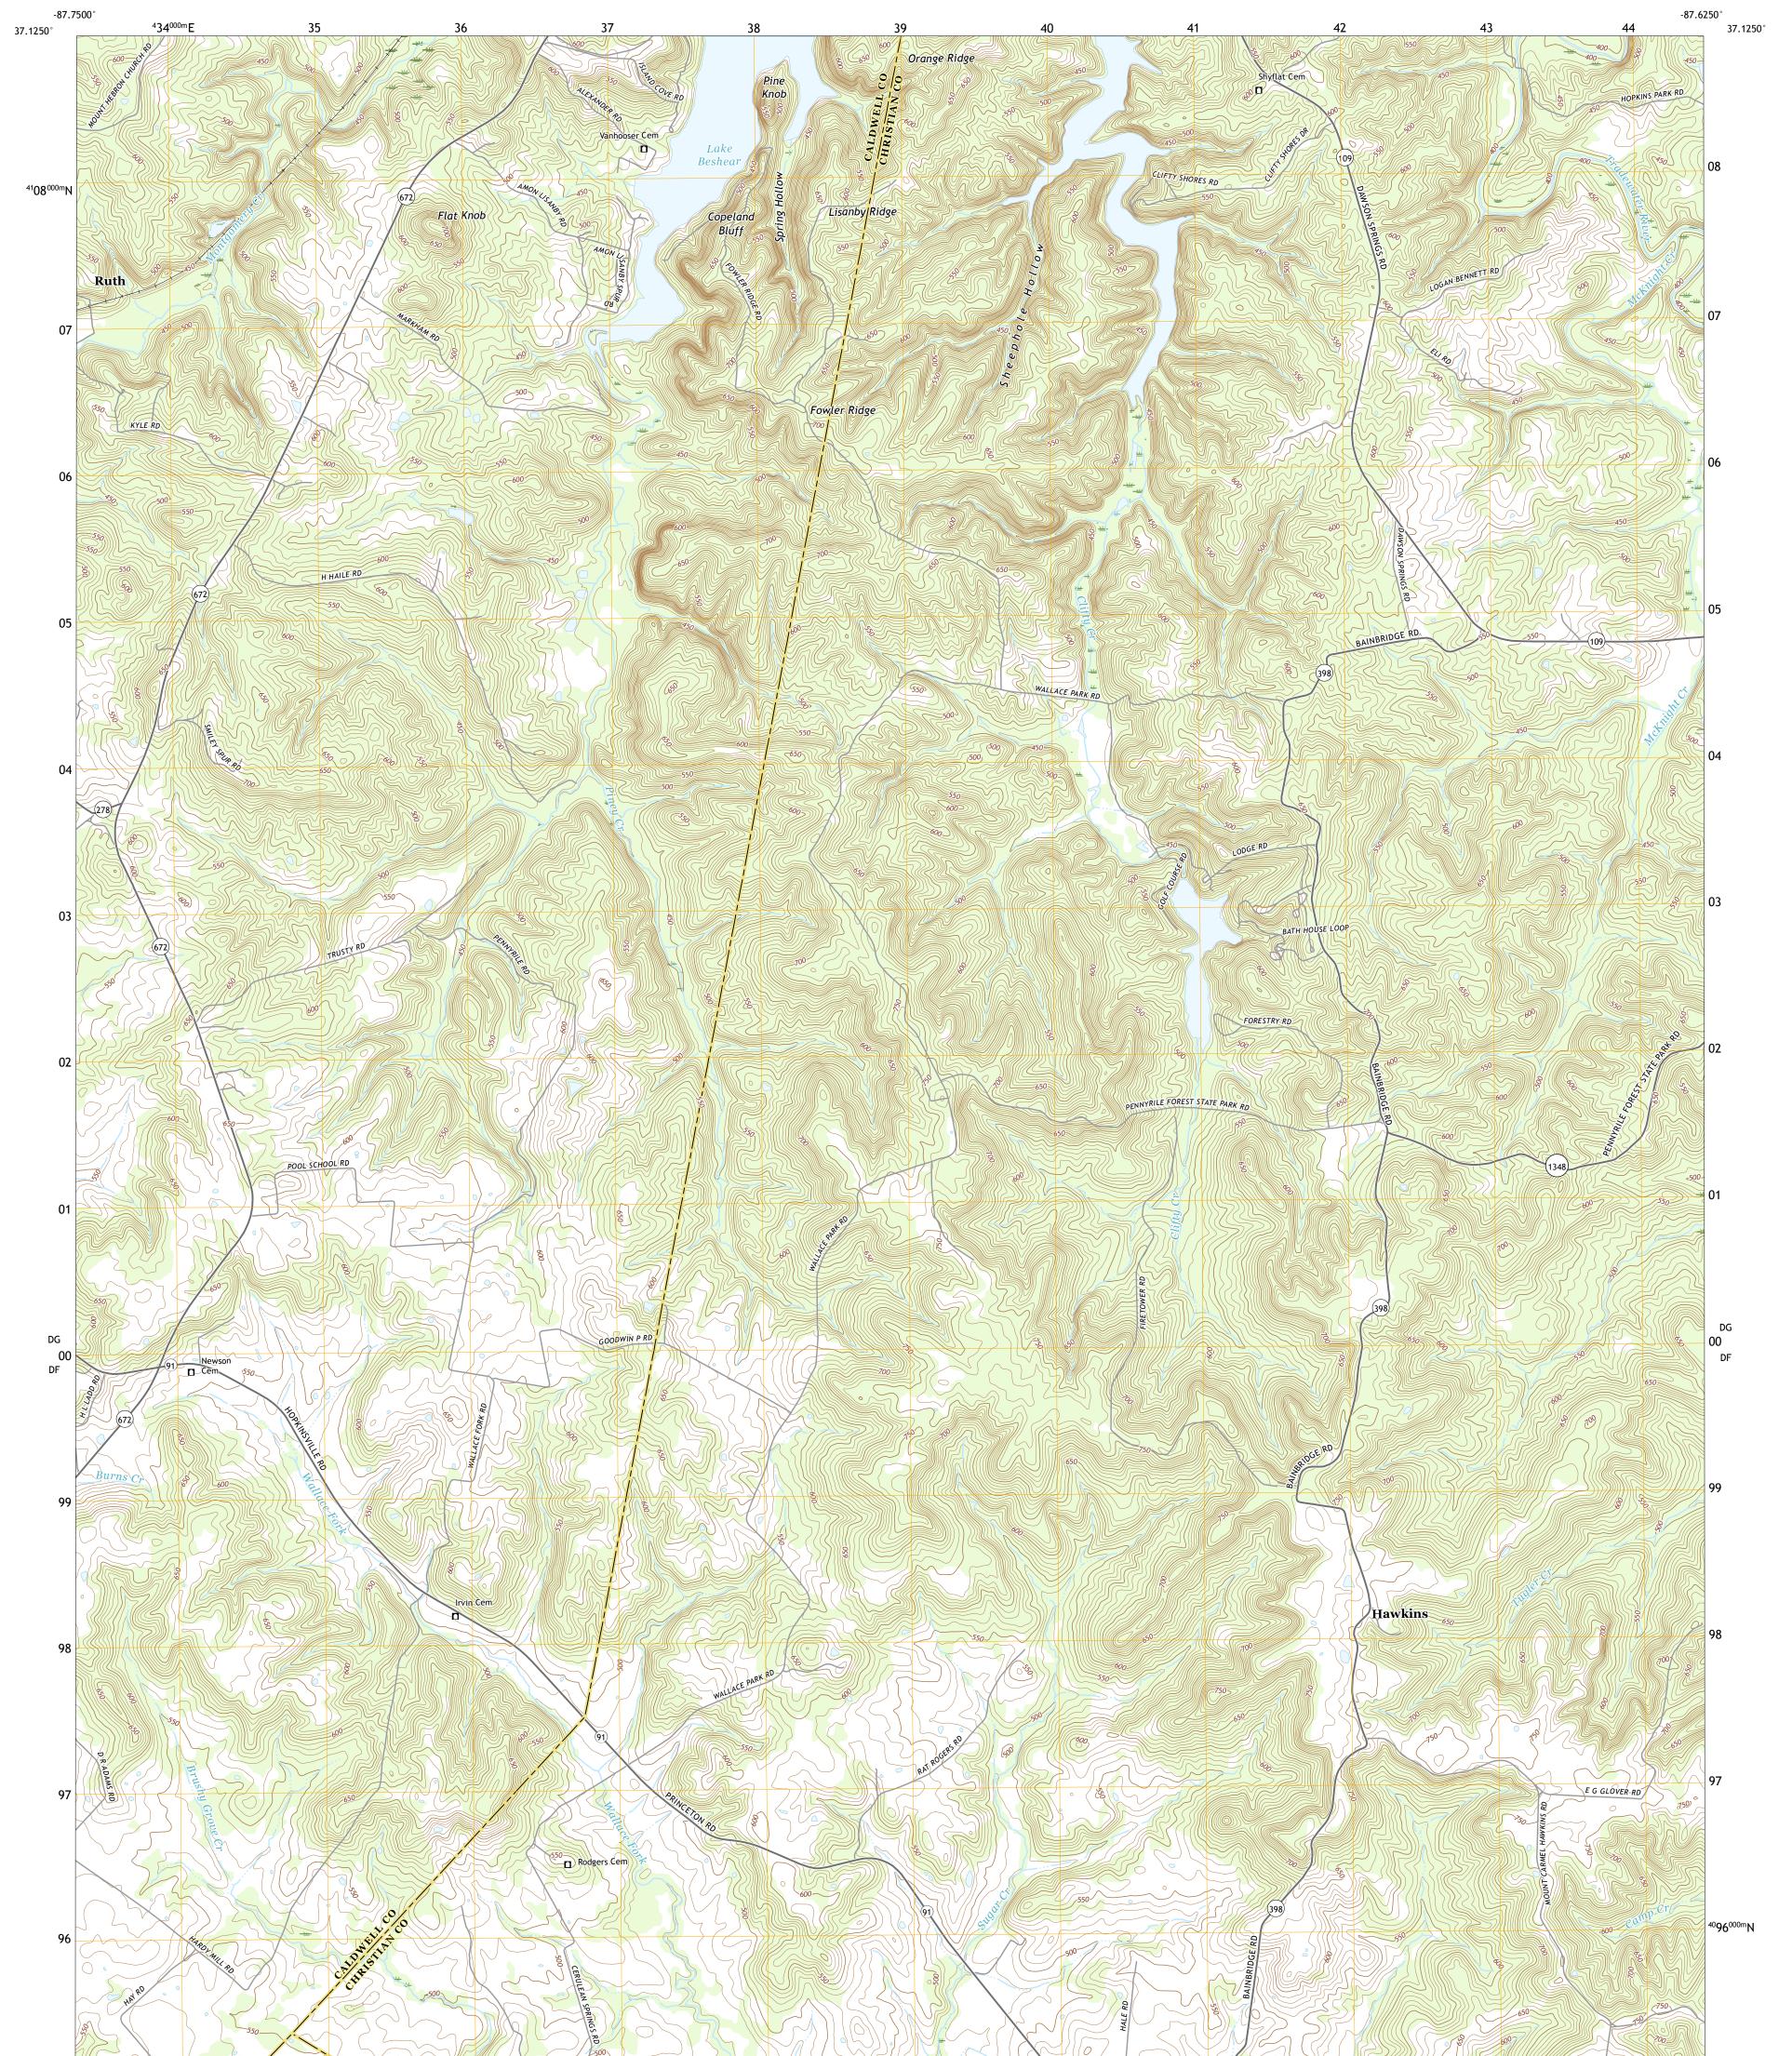

## U.S. DEPARTMENT OF THE INTERIOR U.S. GEOLOGICAL SURVEY

## DAWSON SPRINGS SW QUADRANGLE KENTUCKY 7.5-MINUTE SERIES

Produced by the United States Geological Survey North American Datum of 1983 (NAD83) World Geodetic System of 1984 (WGS84). Projection and 1 000-meter grid:Universal Transverse Mercator, Zone 16S This map is not a legal document. Boundaries may be generalized for this map scale. Private lands within government reservations may not be shown. Obtain permission before entering private lands.

Imagery.......NAIP, May 2016 - September 2016Roads......U.S.U.S.CensusBureau, 2015Names......GNIS, 1979 - 2016Hydrography.....NationalHydrography Dataset, 2001 - 2018Contours.....NationalElevationDataset, 2002Boundaries.....Multiplesources; seeWetlands......FWSNationalWetlandsInventory1981-1983