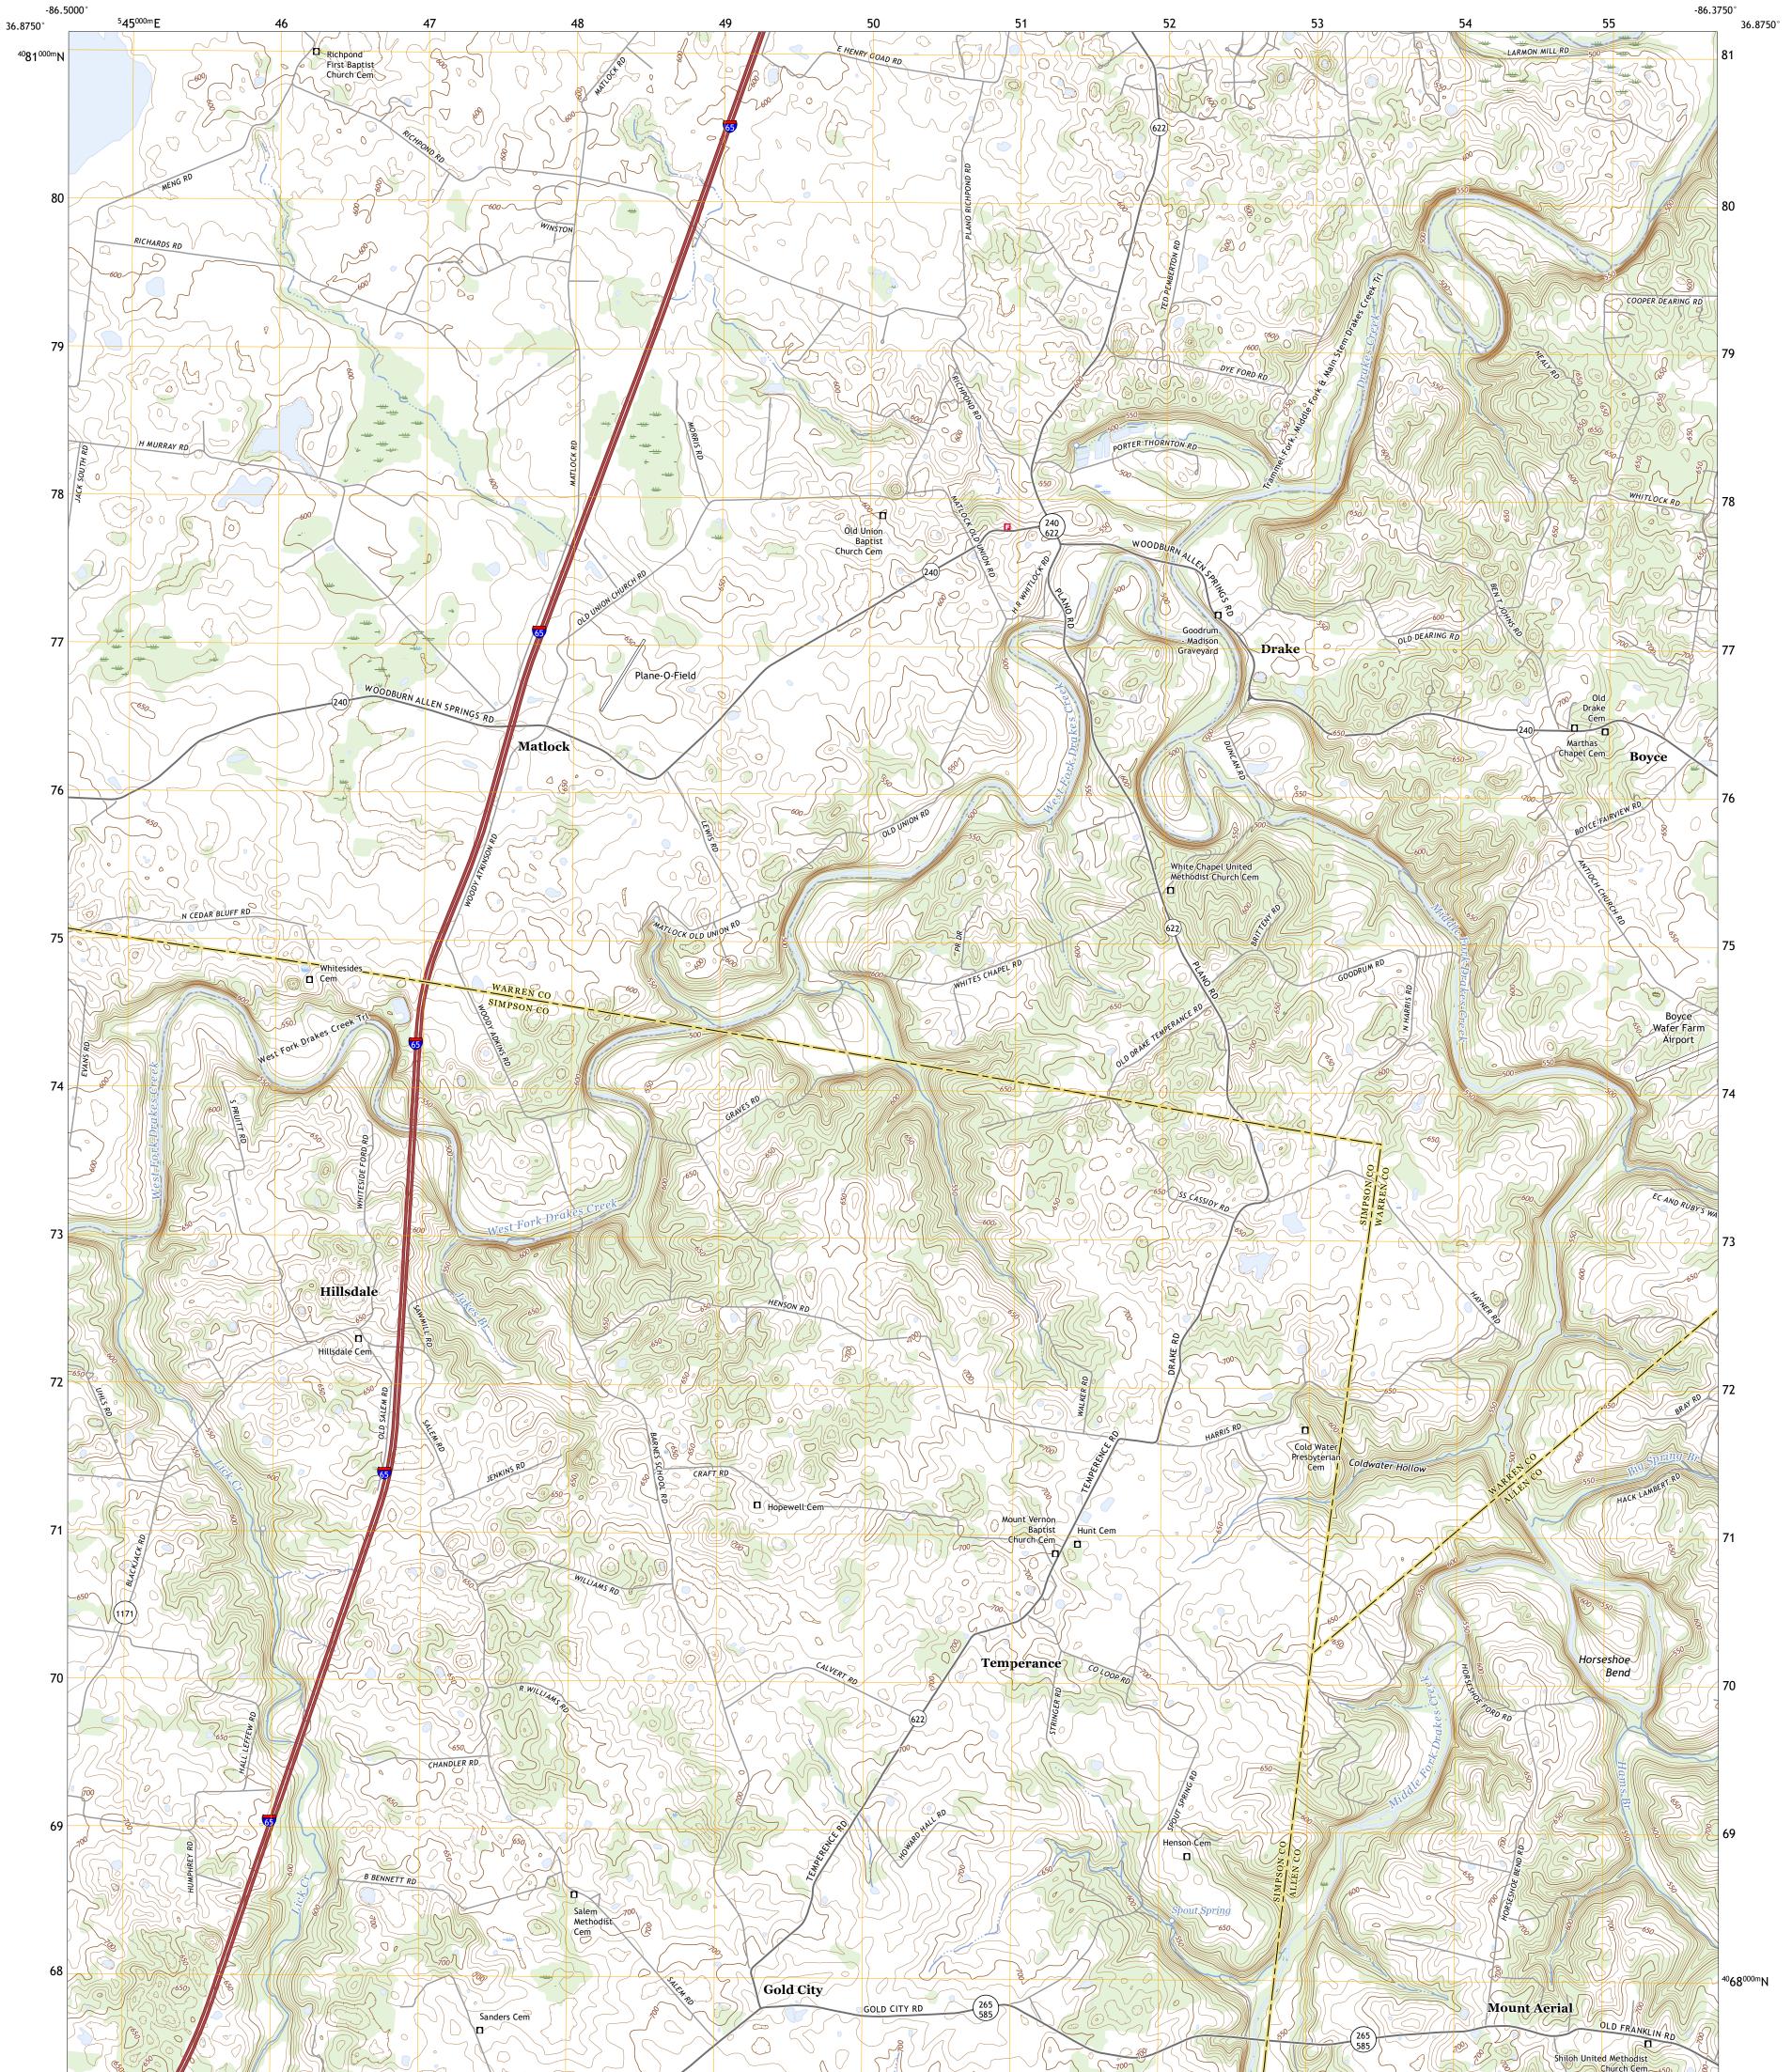

## U.S. DEPARTMENT OF THE INTERIOR U.S. GEOLOGICAL SURVEY

DRAKE QUADRANGLE KENTUCKY 7.5-MINUTE SERIES

Produced by the United States Geological Survey North American Datum of 1983 (NAD83) World Geodetic System of 1984 (WGS84). Projection and 1 000-meter grid:Universal Transverse Mercator, Zone 165 This map is not a legal document. Boundaries may be generalized for this map scale. Private lands within government reservations may not be shown. Obtain permission before entering private lands.

Imagery.... Roads..... Names..... Hydrography..... Contours.. Boundaries.... ..FWS National Wetlands Inventory 1980 - 1981 Wetlands...

ROAD CLASSIFICATION Local Connector Local Road 4WD US Route State Route