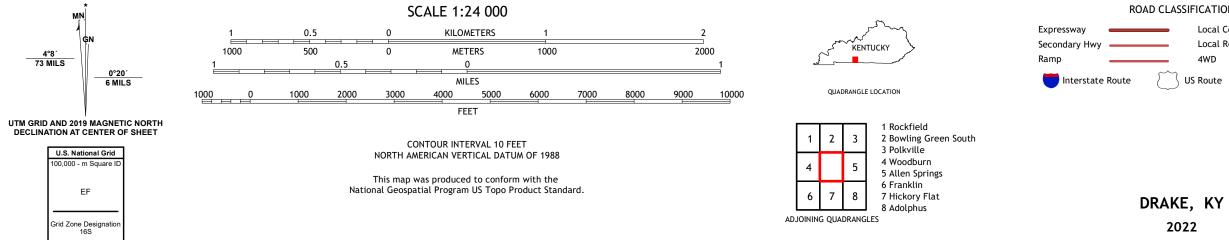

## U.S. DEPARTMENT OF THE INTERIOR U.S. GEOLOGICAL SURVEY

DRAKE QUADRANGLE KENTUCKY 7.5-MINUTE SERIES

Produced by the United States Geological Survey North American Datum of 1983 (NAD83) World Geodetic System of 1984 (WGS84). Projection and 1 000-meter grid:Universal Transverse Mercator, Zone 165 This map is not a legal document. Boundaries may be generalized for this map scale. Private lands within government reservations may not be shown. Obtain permission before entering private lands.

Imagery.... Roads..... Names..... Hydrography..... Contours.. Boundaries.... ..FWS National Wetlands Inventory 1980 - 1981 Wetlands...

ROAD CLASSIFICATION Local Connector Local Road 4WD US Route State Route