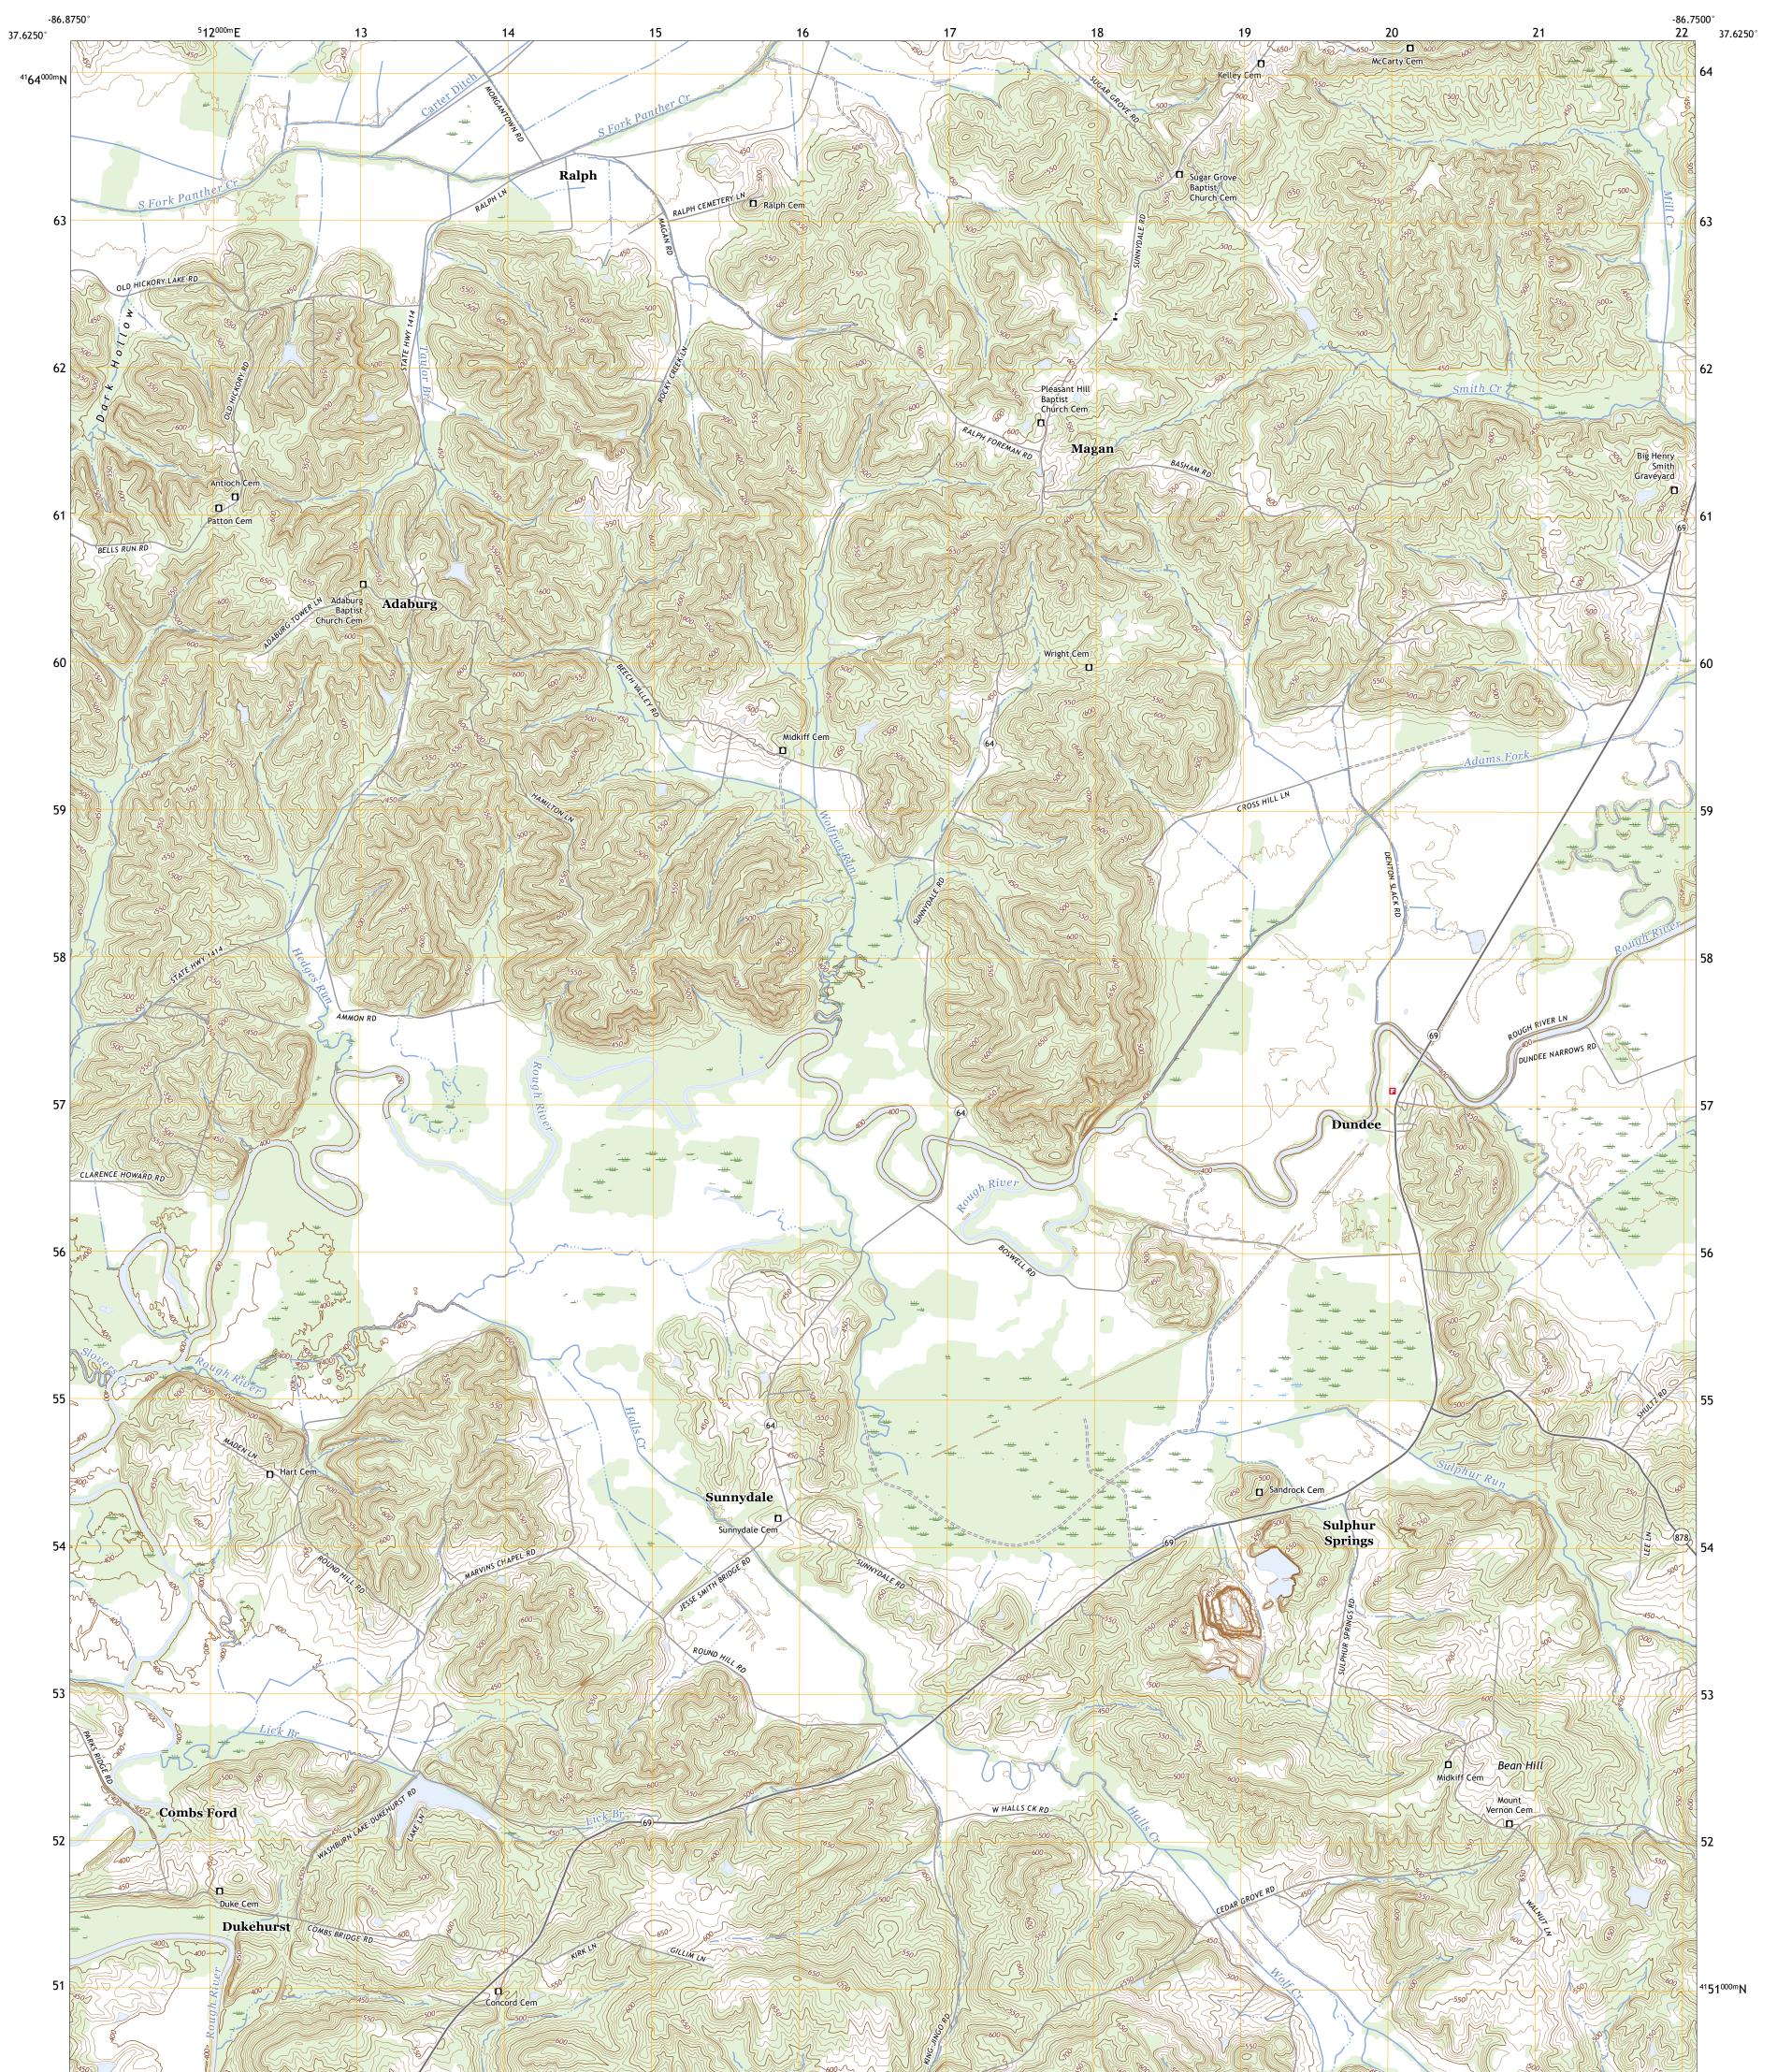

## U.S. DEPARTMENT OF THE INTERIOR U.S. GEOLOGICAL SURVEY

DUNDEE QUADRANGLE KENTUCKY - OHIO COUNTY 7.5-MINUTE SERIES

Produced by the United States Geological Survey North American Datum of 1983 (NAD83) World Geodetic System of 1984 (WGS84). Projection and 1 000-meter grid:Universal Transverse Mercator, Zone 16S This map is not a legal document. Boundaries may be generalized for this map scale. Private lands within government reservations may not be shown. Obtain permission before entering private lands.