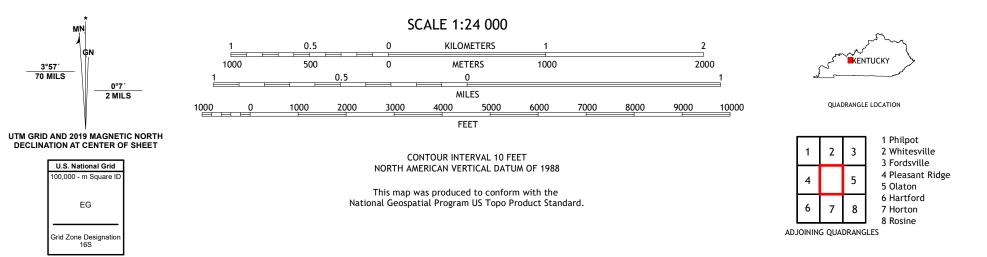

## U.S. DEPARTMENT OF THE INTERIOR U.S. GEOLOGICAL SURVEY

DUNDEE QUADRANGLE KENTUCKY - OHIO COUNTY 7.5-MINUTE SERIES

Produced by the United States Geological Survey North American Datum of 1983 (NAD83) World Geodetic System of 1984 (WGS84). Projection and 1 000-meter grid:Universal Transverse Mercator, Zone 16S This map is not a legal document. Boundaries may be generalized for this map scale. Private lands within government reservations may not be shown. Obtain permission before entering private lands.