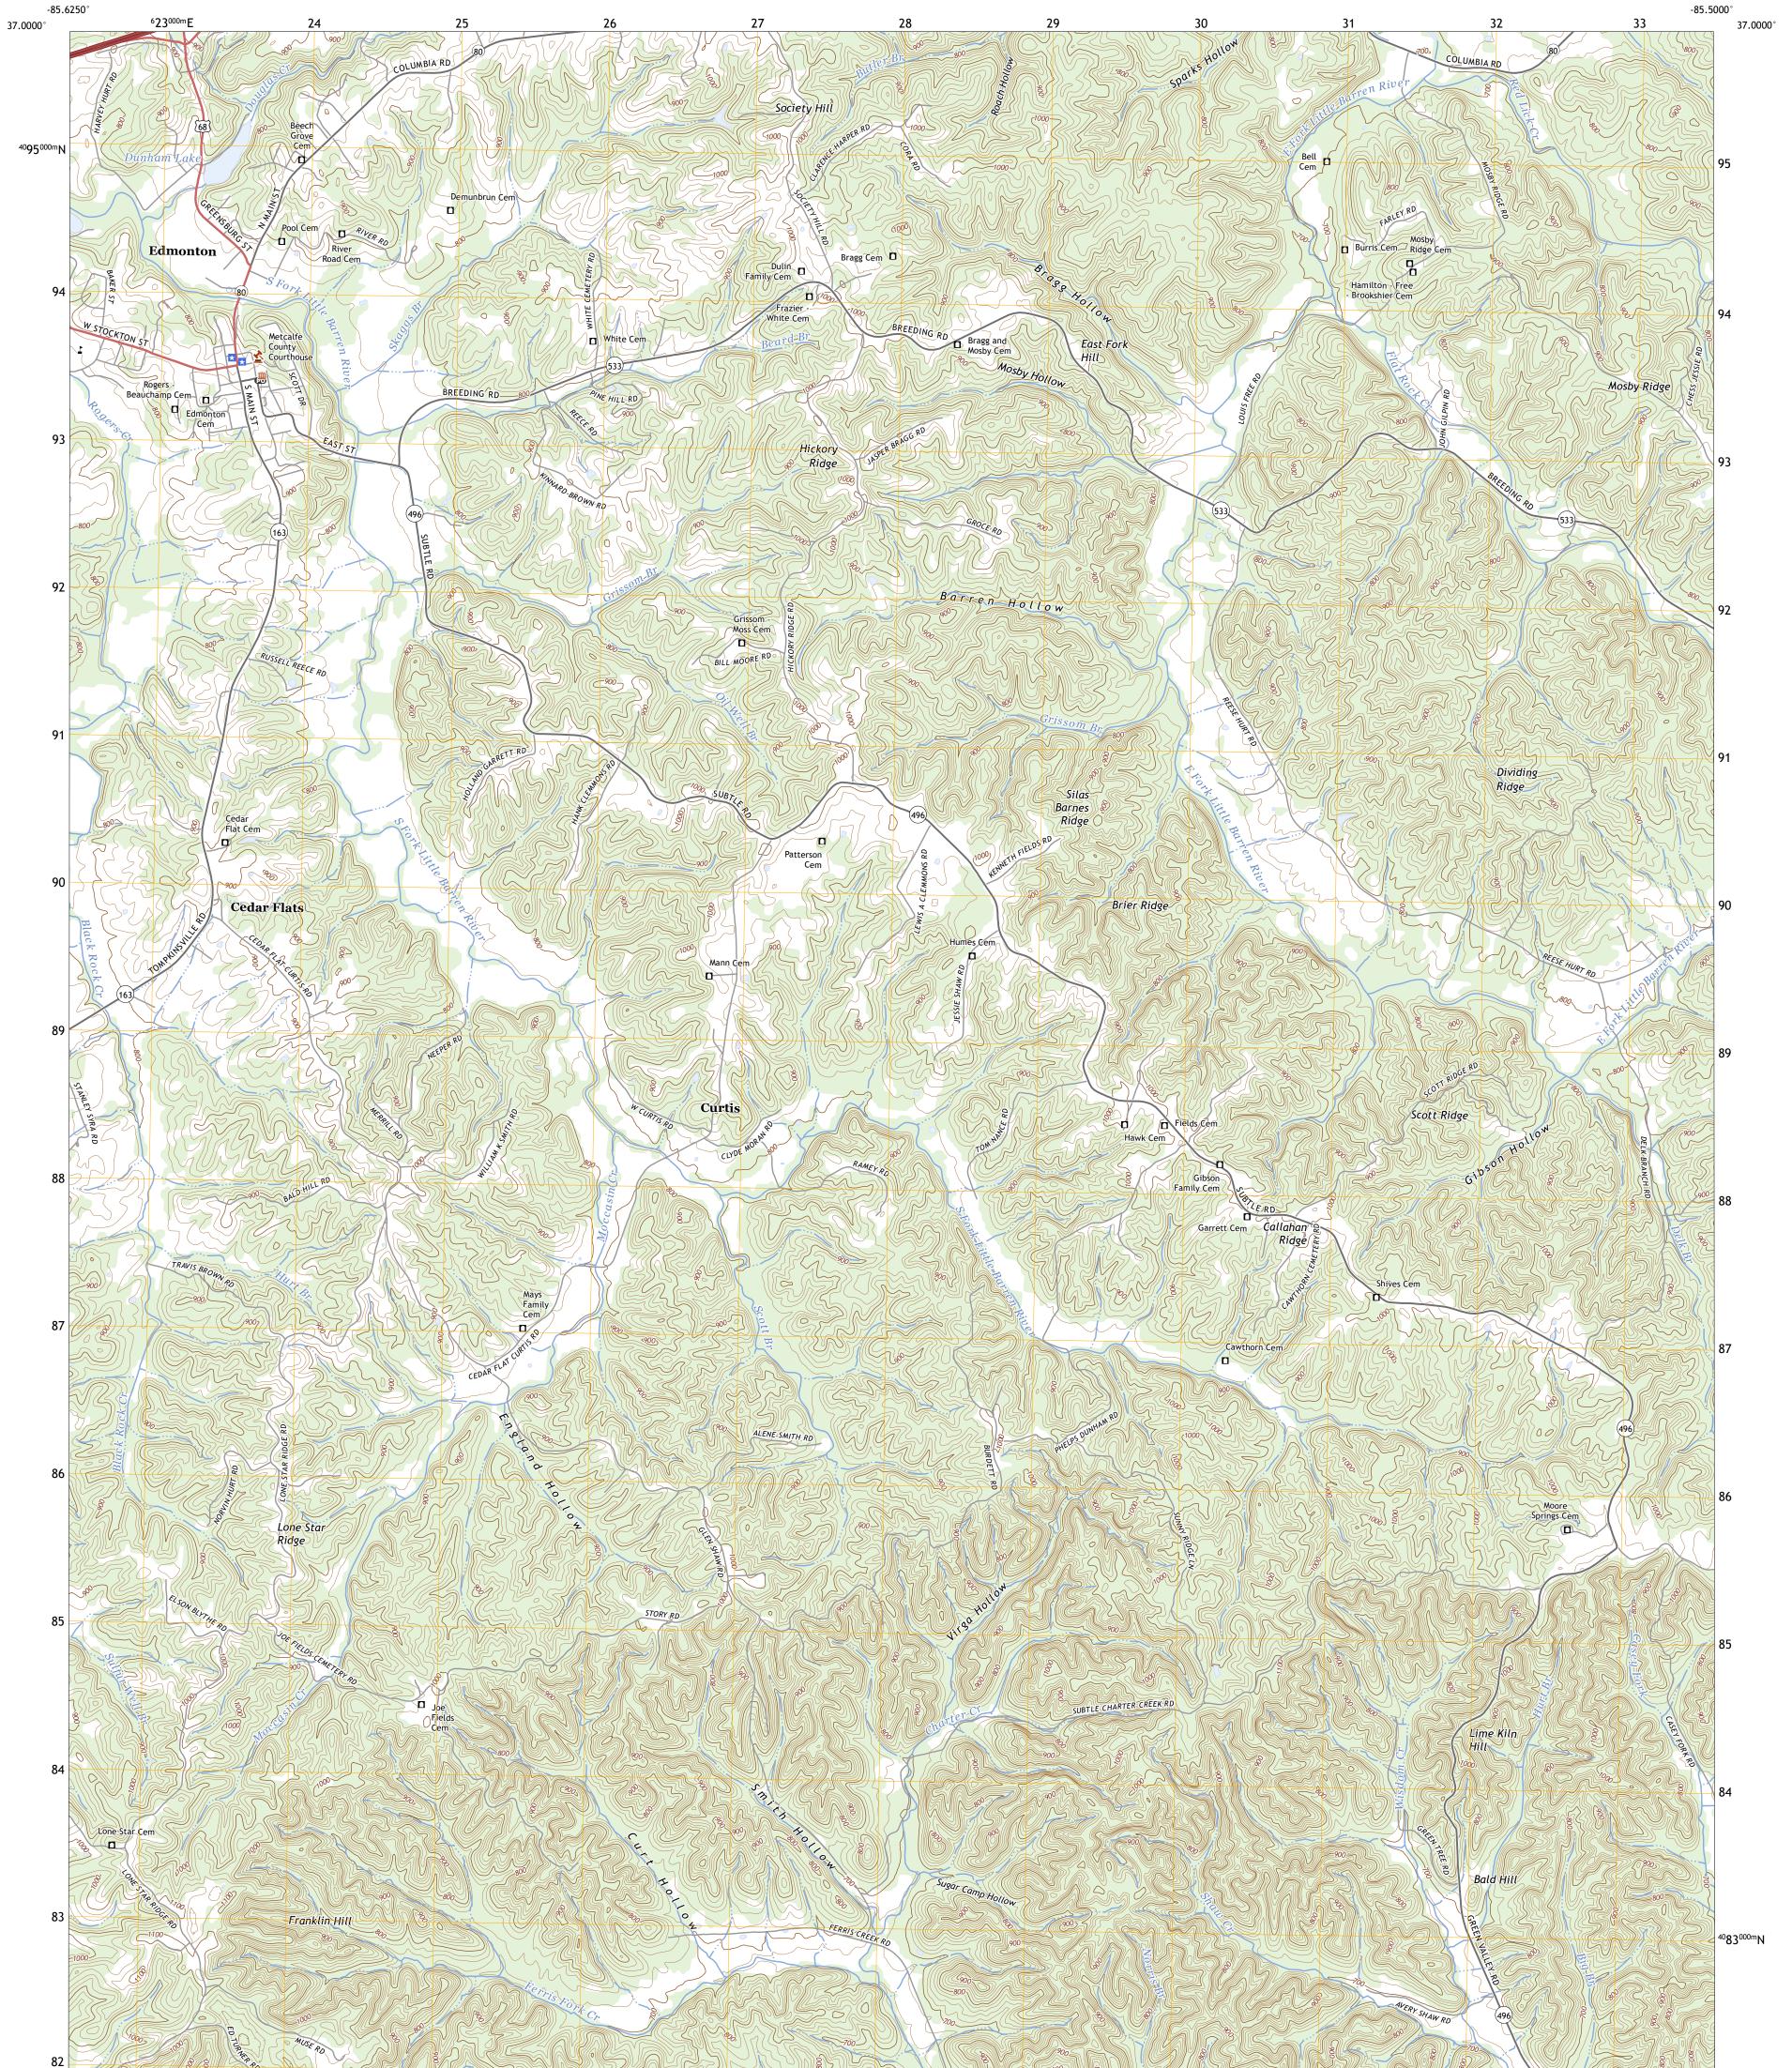

## U.S. DEPARTMENT OF THE INTERIOR U.S. GEOLOGICAL SURVEY

EDMONTON QUADRANGLE KENTUCKY - METCALFE COUNTY 7.5-MINUTE SERIES

Produced by the United States Geological Survey North American Datum of 1983 (NAD83) World Geodetic System of 1984 (WGS84). Projection and 1 000-meter grid:Universal Transverse Mercator, Zone 16S This map is not a legal document. Boundaries may be generalized for this map scale. Private lands within government reservations may not be shown. Obtain permission before entering private lands.

Imagery......NAIP, May 2020 - May 2020<br/>Roads......U.S. Census Bureau, 2016<br/>Names......GNIS, 1979 - 2022<br/>Hydrography.....National Hydrography Dataset, 2001 - 2022<br/>Contours.....National Elevation Dataset, 2002<br/>Boundaries.....Multiple sources; see metadata file 2019 - 2021<br/>Wetlands.....FWS National Wetlands Inventory 1981 - 1983