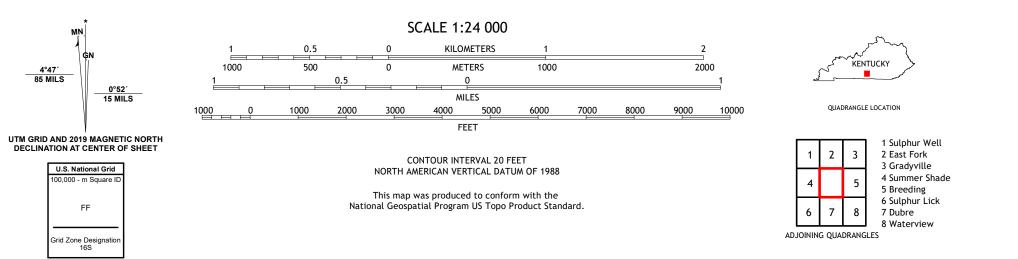

## U.S. DEPARTMENT OF THE INTERIOR U.S. GEOLOGICAL SURVEY

EDMONTON QUADRANGLE KENTUCKY - METCALFE COUNTY 7.5-MINUTE SERIES

Produced by the United States Geological Survey North American Datum of 1983 (NAD83) World Geodetic System of 1984 (WGS84). Projection and 1 000-meter grid:Universal Transverse Mercator, Zone 16S This map is not a legal document. Boundaries may be generalized for this map scale. Private lands within government reservations may not be shown. Obtain permission before entering private lands.