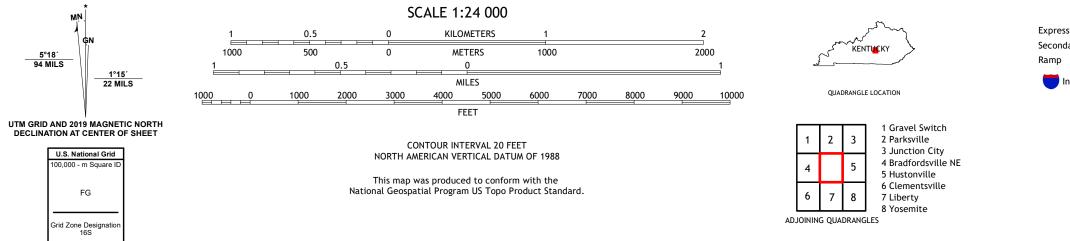

ELLISBURG QUADRANGLE KENTUCKY - CASEY COUNTY 7.5-MINUTE SERIES

Produced by the United States Geological Survey North American Datum of 1983 (NAD83) World Geodetic System of 1984 (WGS84). Projection and 1 000-meter grid:Universal Transverse Mercator, Zone 16S This map is not a legal document. Boundaries may be generalized for this map scale. Private lands within government reservations may not be shown. Obtain permission before entering private lands.