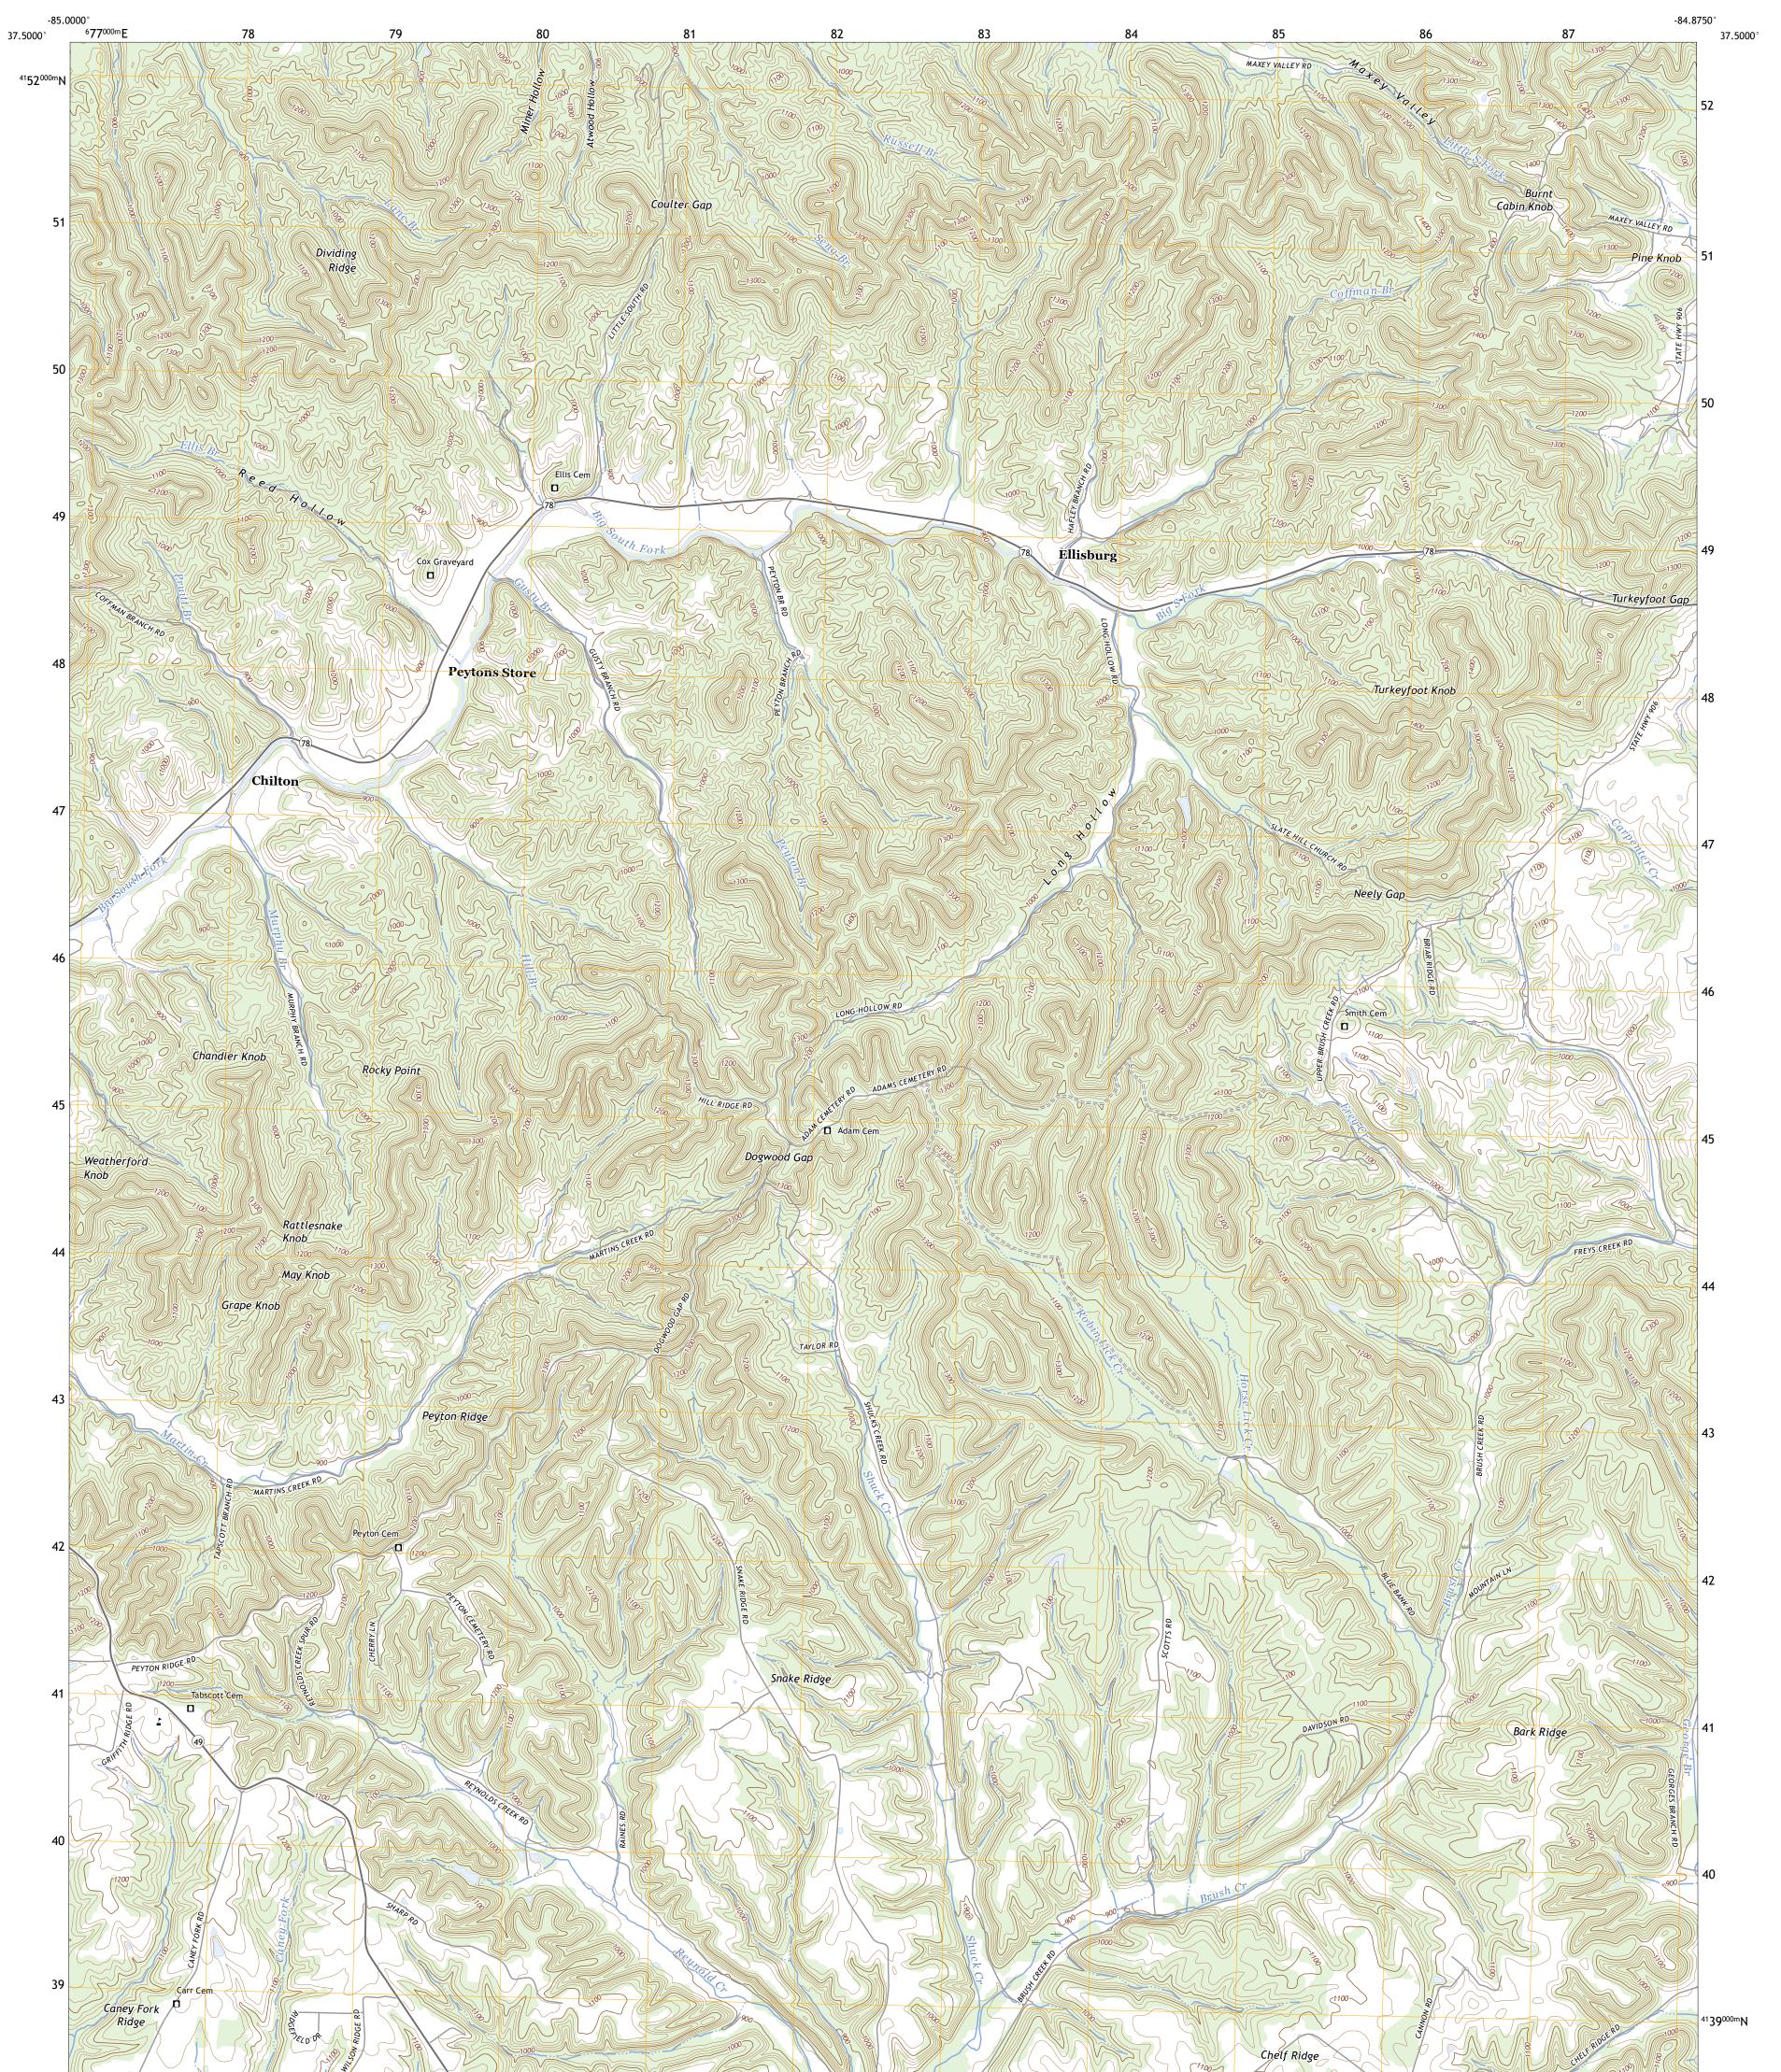

ELLISBURG QUADRANGLE KENTUCKY - CASEY COUNTY 7.5-MINUTE SERIES

Produced by the United States Geological Survey North American Datum of 1983 (NAD83) World Geodetic System of 1984 (WGS84). Projection and 1 000-meter grid:Universal Transverse Mercator, Zone 16S This map is not a legal document. Boundaries may be generalized for this map scale. Private lands within government reservations may not be shown. Obtain permission before entering private lands.