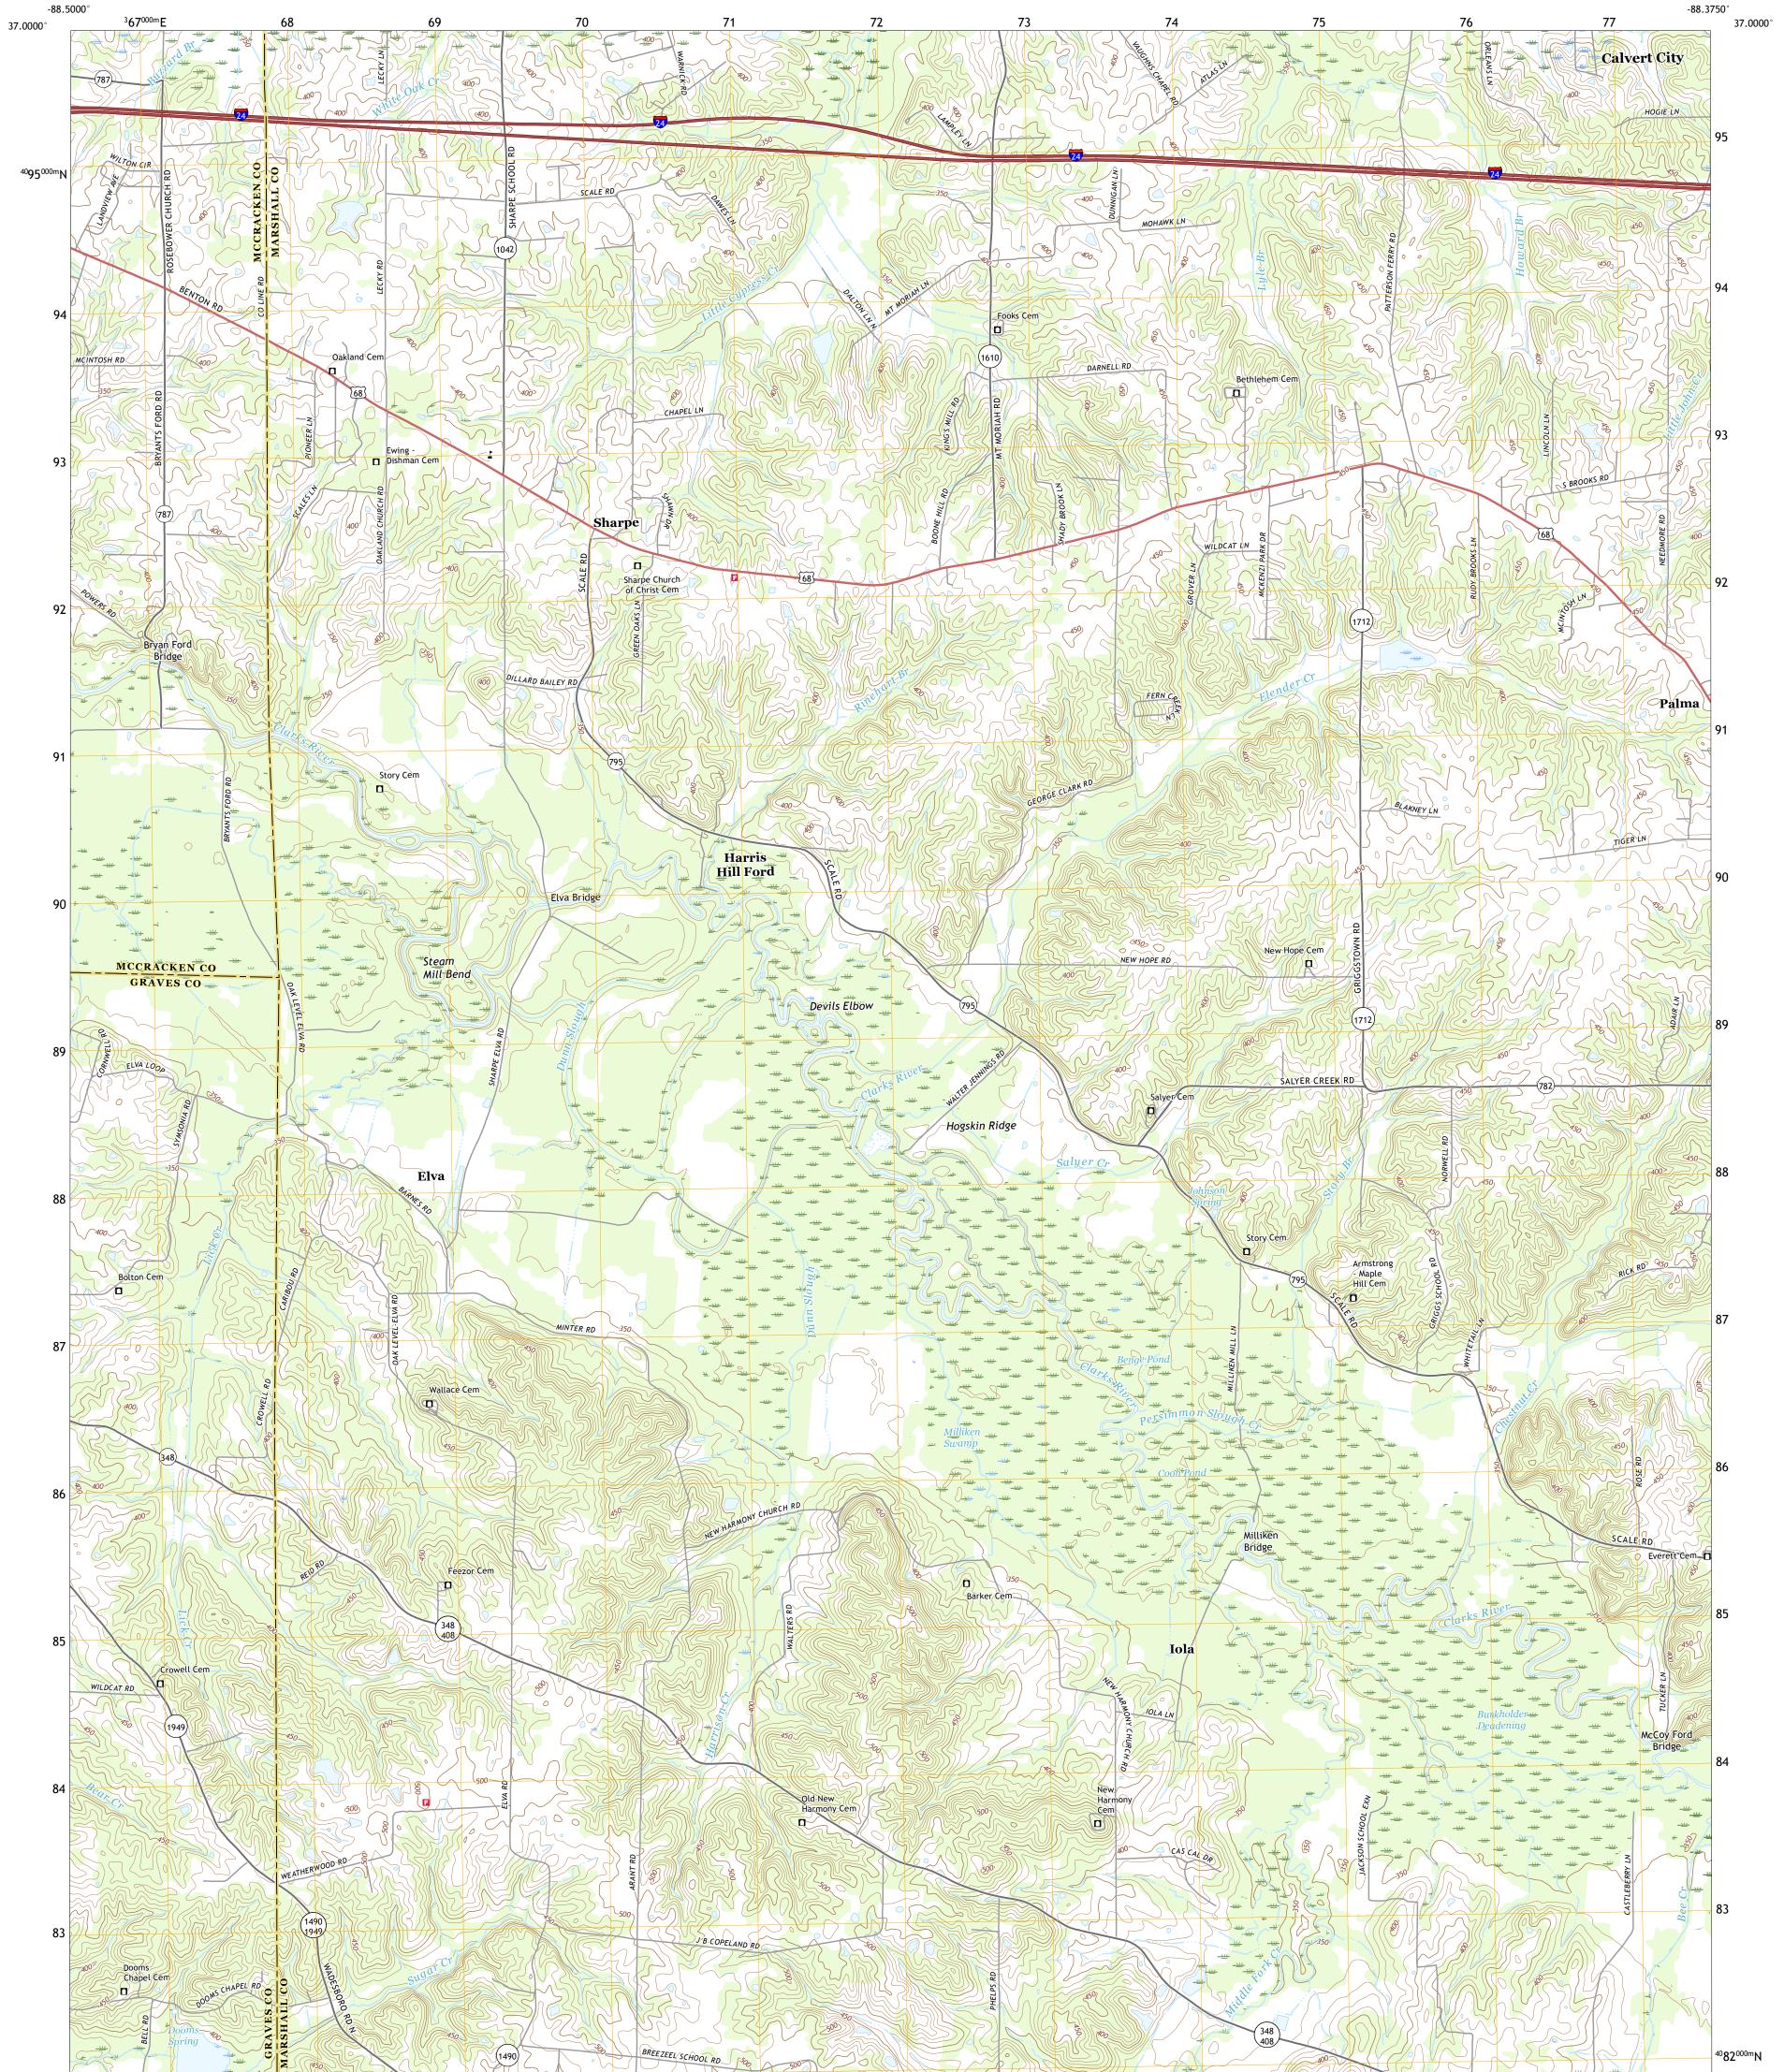

## U.S. DEPARTMENT OF THE INTERIOR U.S. GEOLOGICAL SURVEY

ELVA QUADRANGLE KENTUCKY 7.5-MINUTE SERIES

Produced by the United States Geological Survey North American Datum of 1983 (NAD83) World Geodetic System of 1984 (WGS84). Projection and 1 000-meter grid:Universal Transverse Mercator, Zone 16S This map is not a legal document. Boundaries may be generalized for this map scale. Private lands within government reservations may not be shown. Obtain permission before entering private lands.

Imagery......NAIP, May 2016 - September 2016<br/>Roads......U.S. Census Bureau, 2015<br/>Names......GNIS, 1979 - 2017<br/>Hydrography.....National Hydrography Dataset, 2001 - 2019<br/>Contours.....National Elevation Dataset, 2002<br/>Boundaries.....Multiple sources; see metadata file 2017 - 2018<br/>Wetlands.....FWS National Wetlands Inventory 1981 - 1983