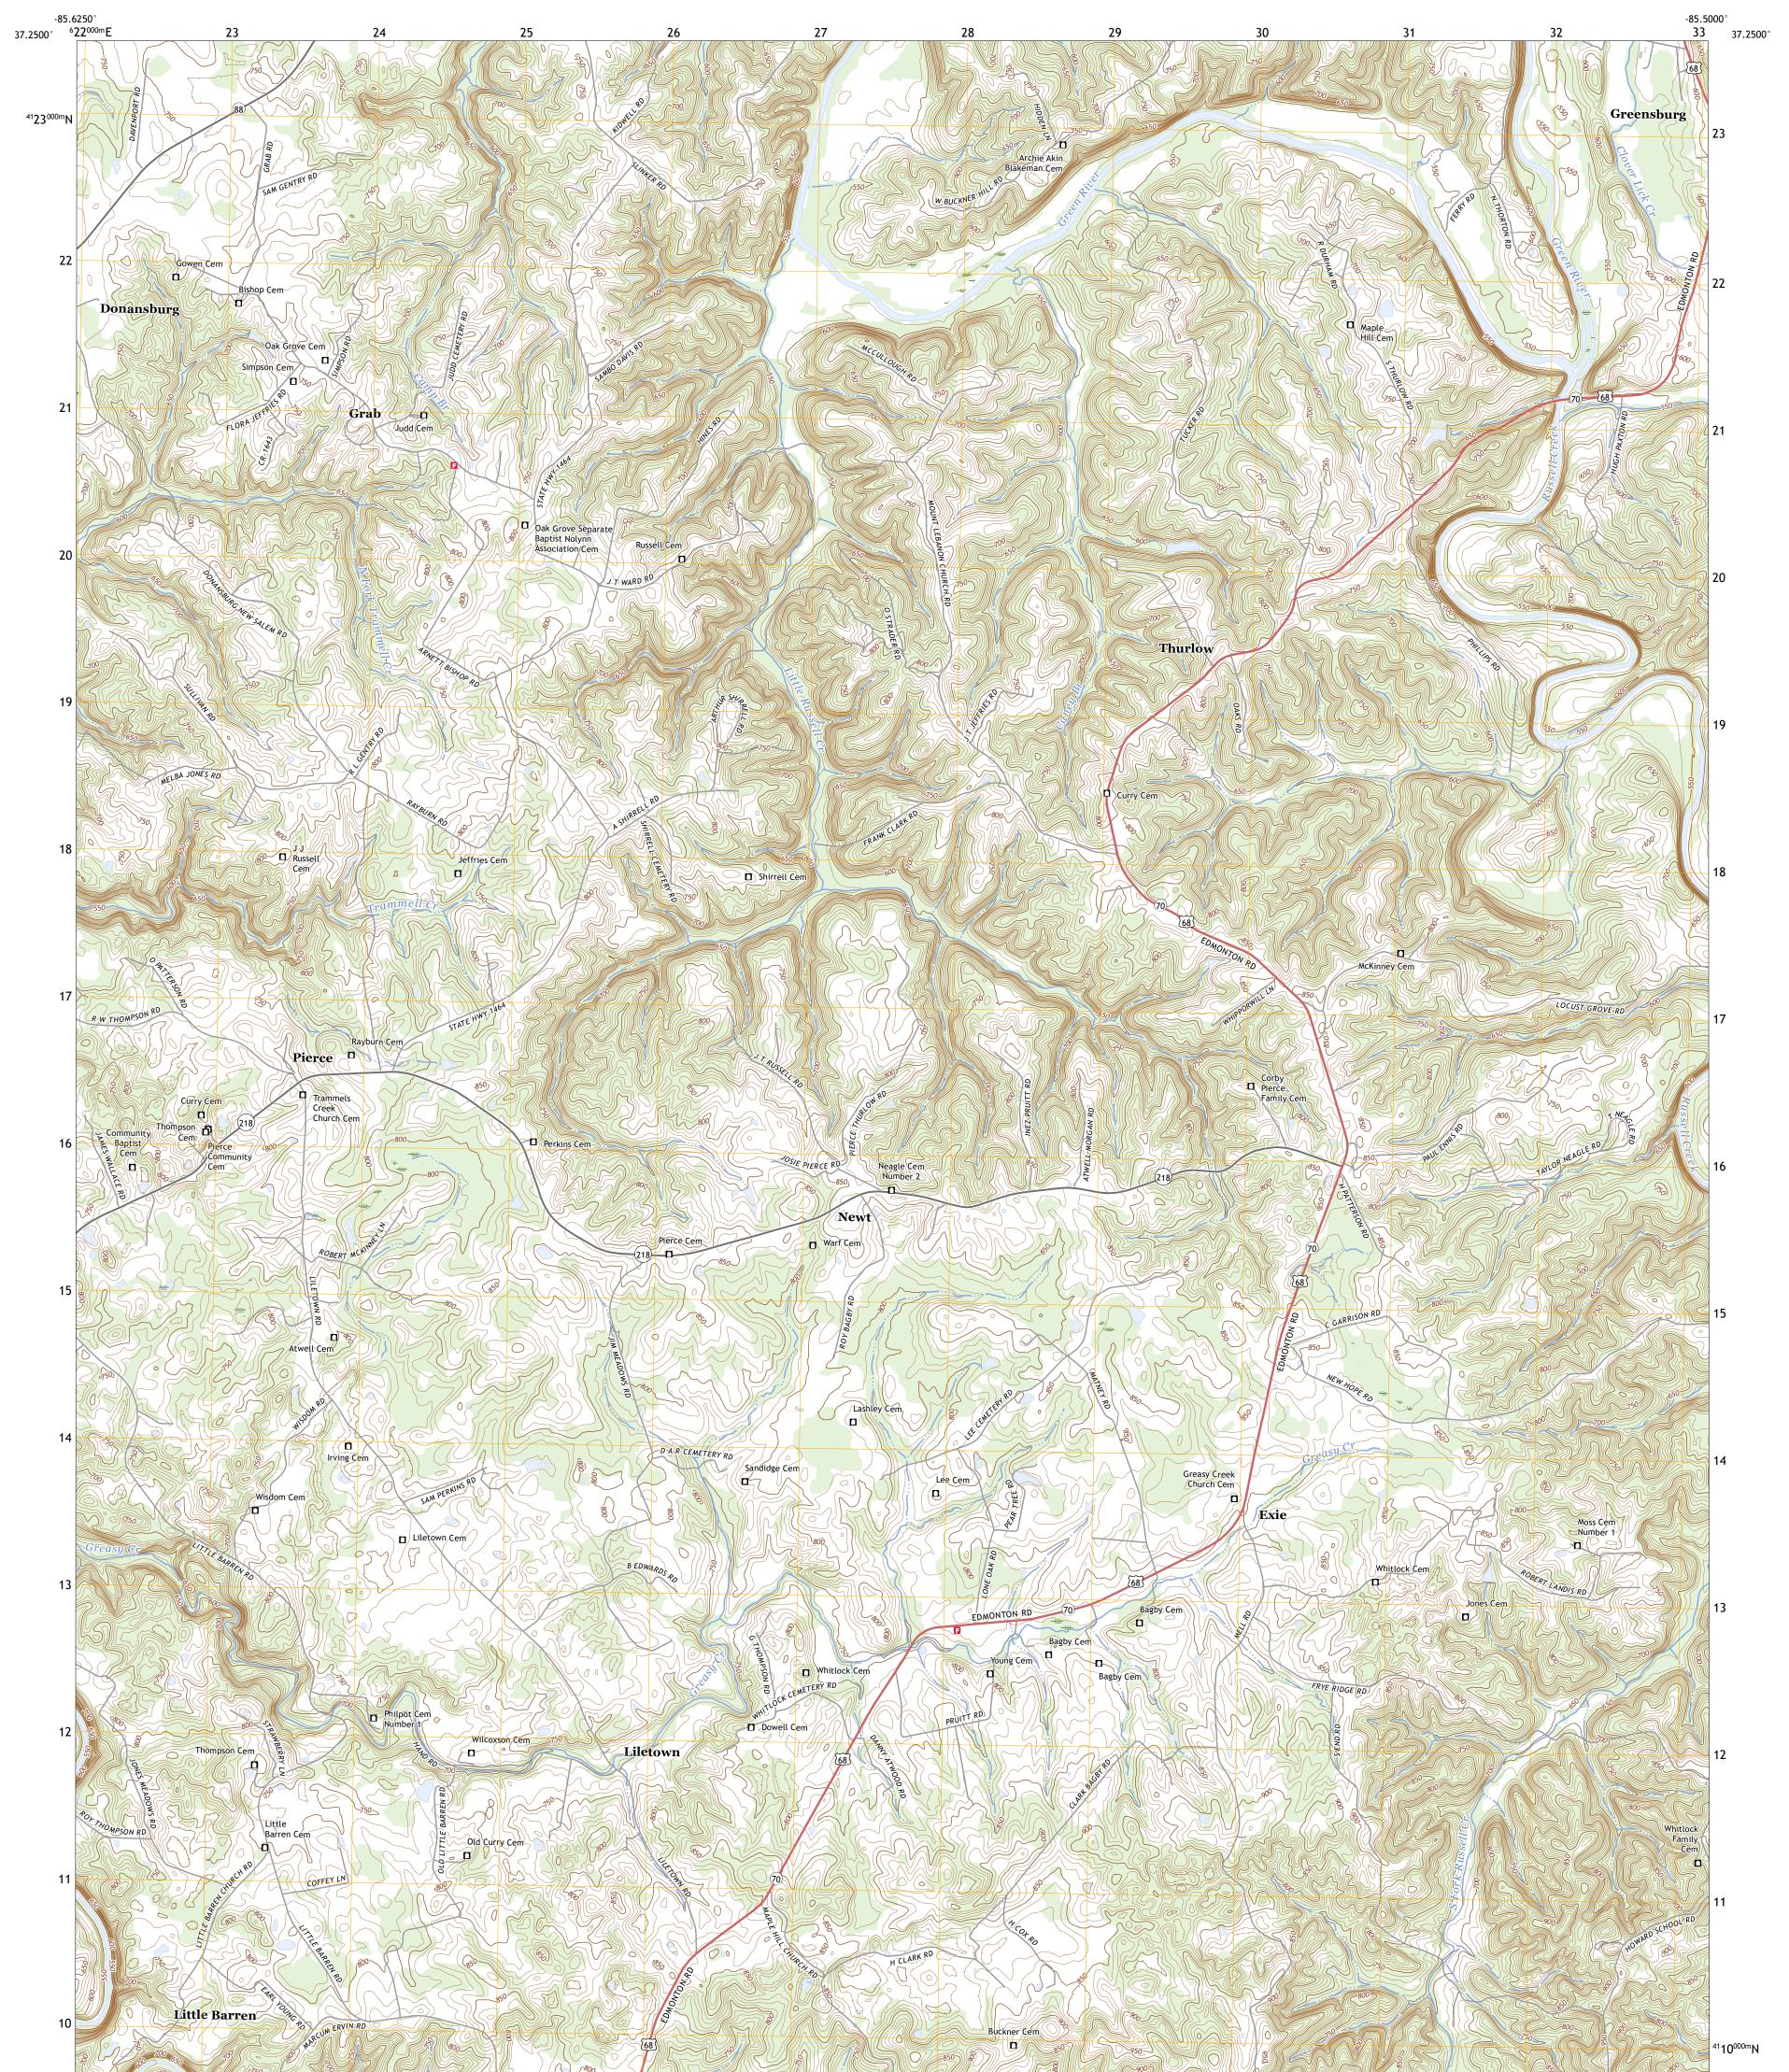

## U.S. DEPARTMENT OF THE INTERIOR U.S. GEOLOGICAL SURVEY

EXIE QUADRANGLE KENTUCKY - GREEN COUNTY 7.5-MINUTE SERIES

Produced by the United States Geological Survey North American Datum of 1983 (NAD83) World Geodetic System of 1984 (WGS84). Projection and 1 000-meter grid:Universal Transverse Mercator, Zone 16S This map is not a legal document. Boundaries may be generalized for this map scale. Private lands within government reservations may not be shown. Obtain permission before entering private lands.

 Imagery......NAIP, May 2020 - May 2020

 Roads......NAIP, May 2020 - May 2020

 Roads.......GNIS, 1979 - 2022

 Hydrography.....GNIS, 1979 - 2022

 Hydrography.....National Hydrography Dataset, 2001 - 2022

 Contours......National Elevation Dataset, 2002

 Boundaries......Multiple sources; see metadata file 2019 - 2021

 Wetlands......FWS
 National Wetlands

 Inventory
 1983

EXIE, KY 2022