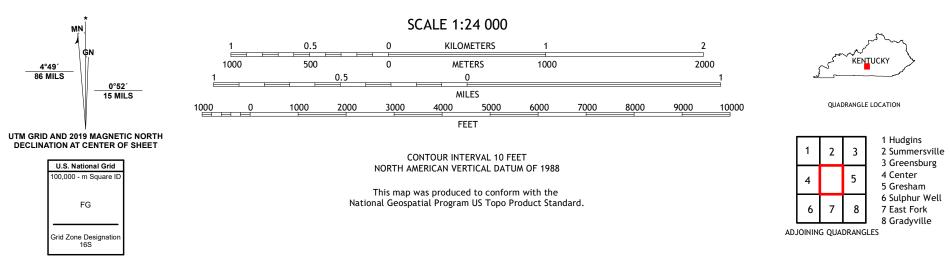

## U.S. DEPARTMENT OF THE INTERIOR U.S. GEOLOGICAL SURVEY

EXIE QUADRANGLE KENTUCKY - GREEN COUNTY 7.5-MINUTE SERIES

Produced by the United States Geological Survey North American Datum of 1983 (NAD83) World Geodetic System of 1984 (WGS84). Projection and 1 000-meter grid:Universal Transverse Mercator, Zone 16S This map is not a legal document. Boundaries may be generalized for this map scale. Private lands within government reservations may not be shown. Obtain permission before entering private lands.