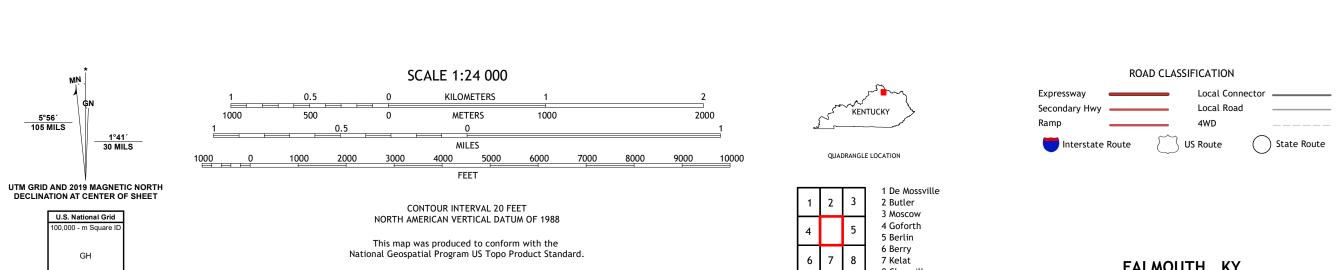

Produced by the United States Geological Survey
North American Datum of 1983 (NAD83)
World Geodetic System of 1984 (WGS84). Projection and
1 000-meter grid:Universal Transverse Mercator, Zone 16S

This map is not a legal document. Boundaries may be generalized for this map scale. Private lands within government reservations may not be shown. Obtain permission before

Wetlands

entering private lands.

Hydrography.....

Imagery.... Roads..... Names.....

Boundaries....

Wetlands...

1°41′ 30 MILS

U.S. National Grid 100,000 - m Square ID

Grid Zone Designation

8 Claysville

ADJOINING QUADRANGLES

FALMOUTH, KY

2022