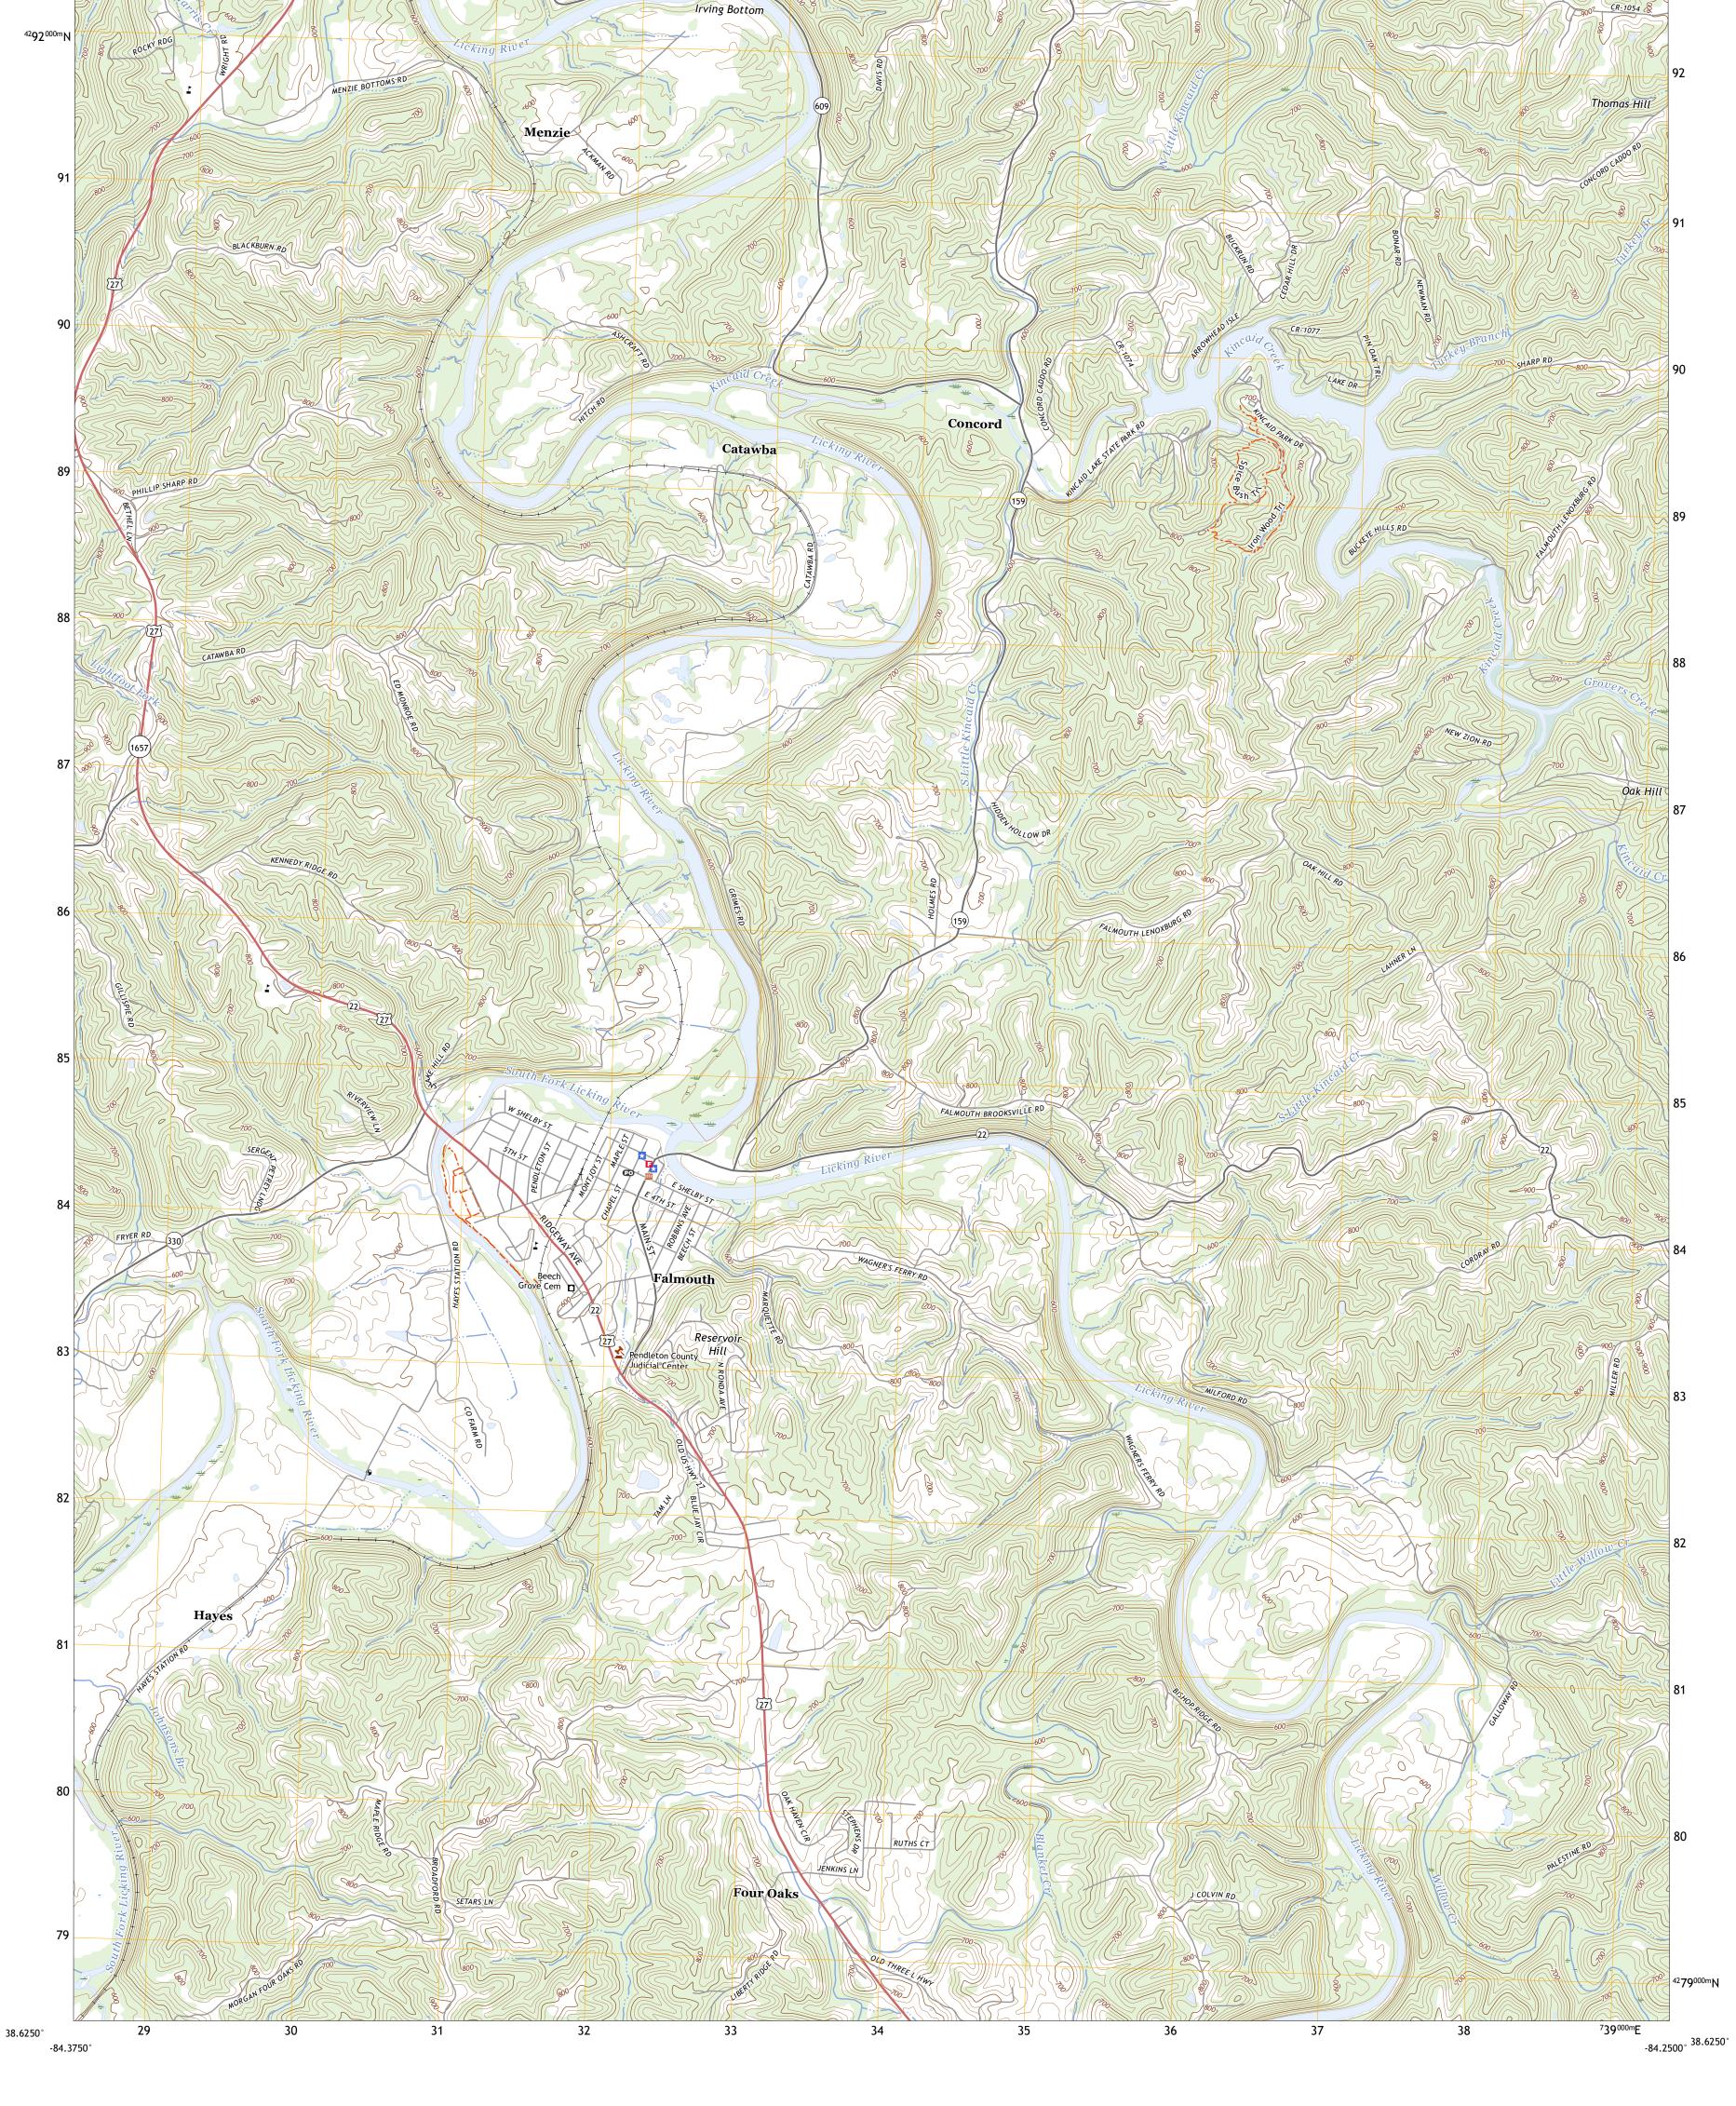

Produced by the United States Geological Survey
North American Datum of 1983 (NAD83)
World Geodetic System of 1984 (WGS84). Projection and
1 000-meter grid:Universal Transverse Mercator, Zone 16S

This map is not a legal document. Boundaries may be generalized for this map scale. Private lands within government reservations may not be shown. Obtain permission before