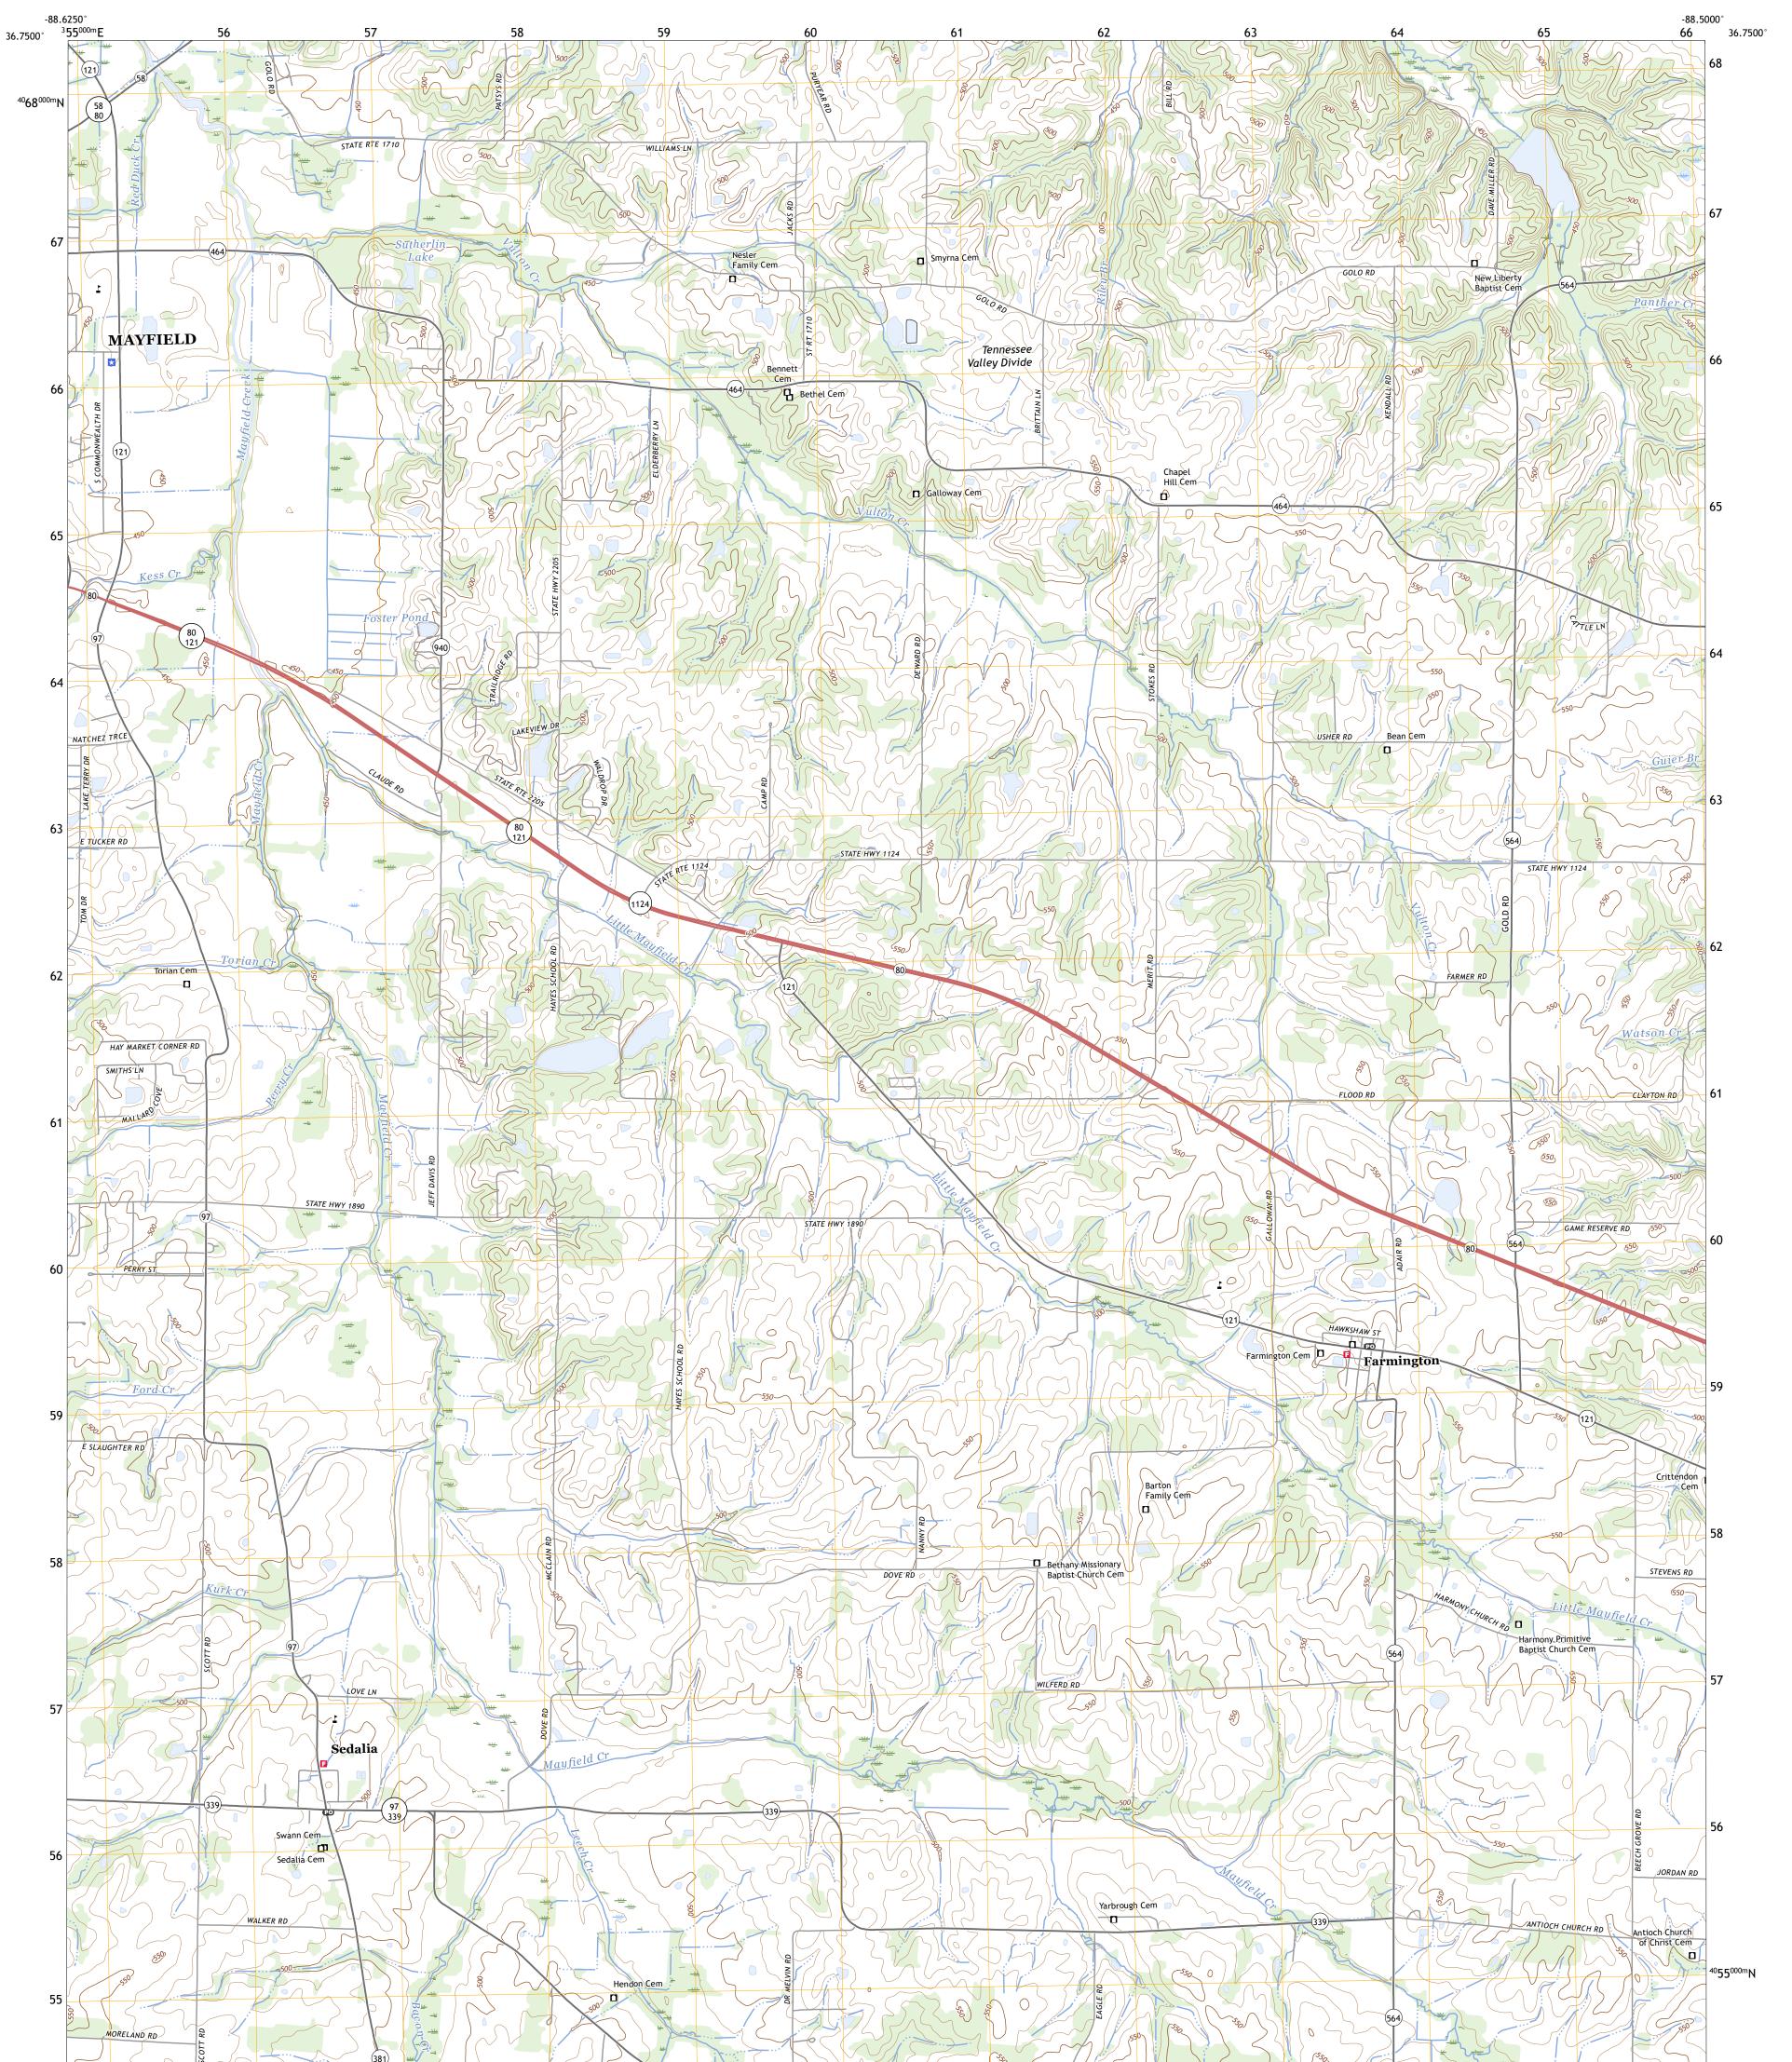

## U.S. DEPARTMENT OF THE INTERIOR U.S. GEOLOGICAL SURVEY

FARMINGTON QUADRANGLE KENTUCKY - GRAVES COUNTY 7.5-MINUTE SERIES

Produced by the United States Geological Survey North American Datum of 1983 (NAD83) World Geodetic System of 1984 (WGS84). Projection and 1 000-meter grid:Universal Transverse Mercator, Zone 16S This map is not a legal document. Boundaries may be generalized for this map scale. Private lands within government reservations may not be shown. Obtain permission before entering private lands.