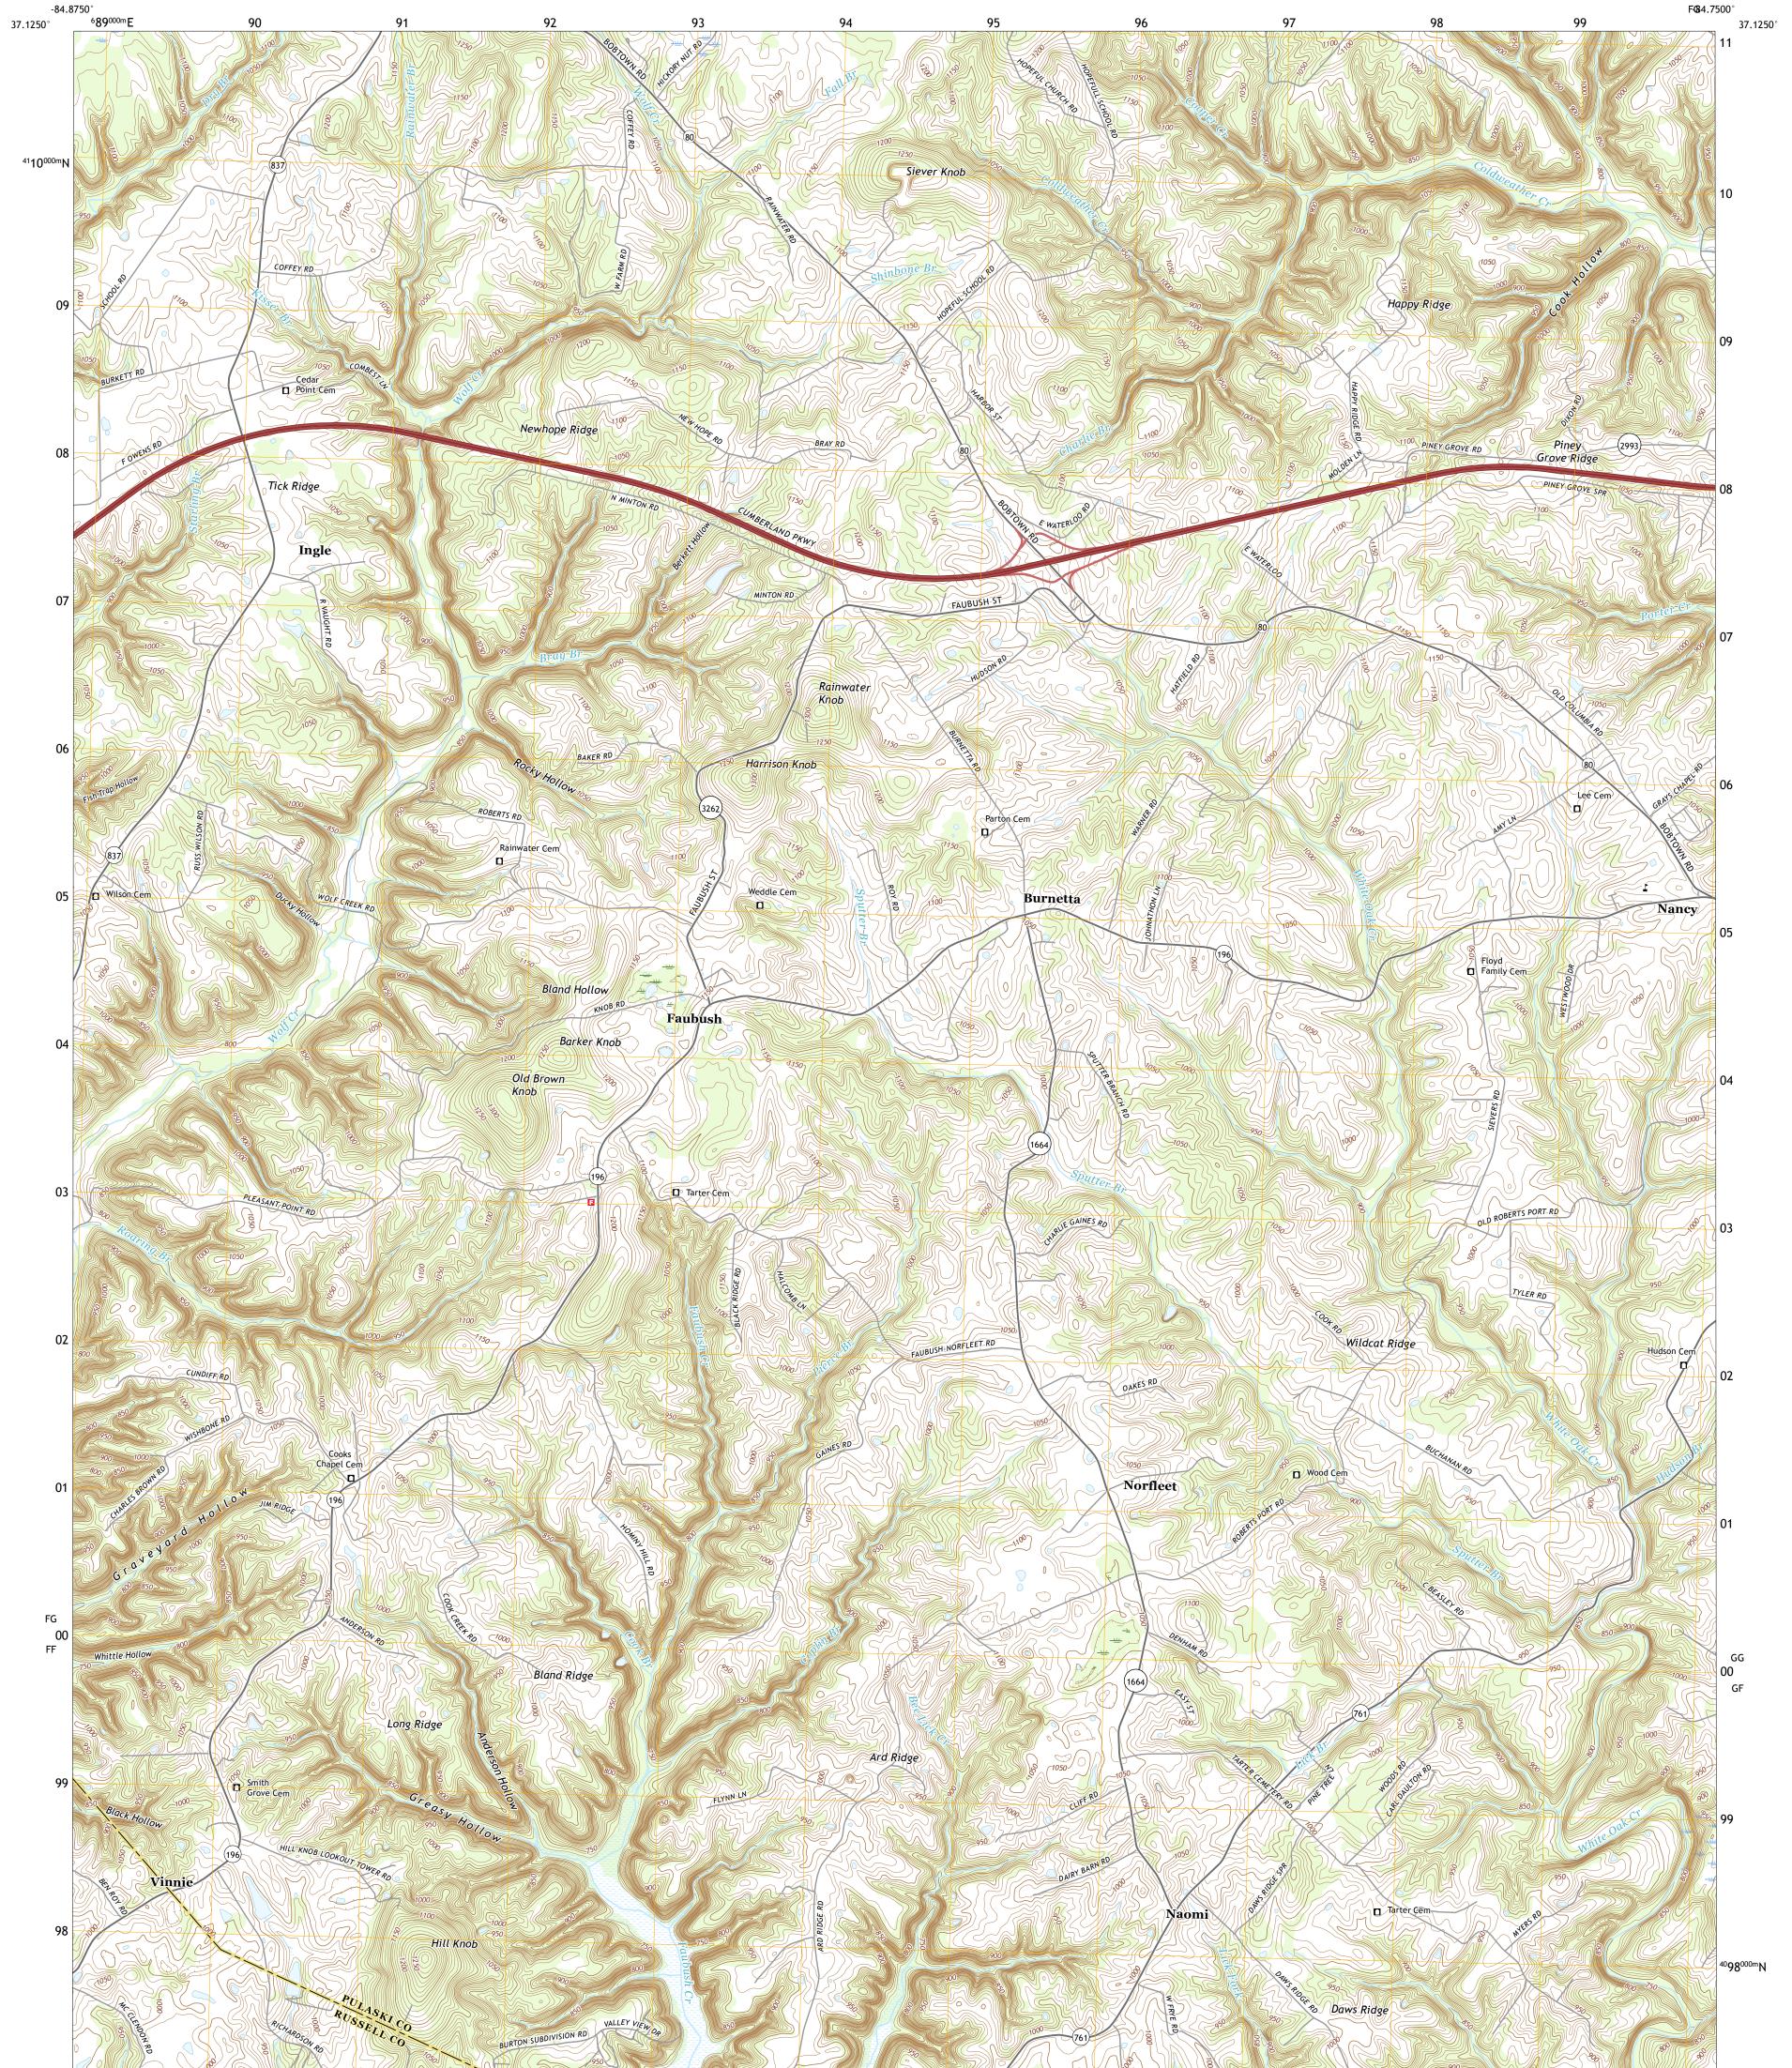

FAUBUSH QUADRANGLE KENTUCKY 7.5-MINUTE SERIES

Produced by the United States Geological Survey North American Datum of 1983 (NAD83) World Geodetic System of 1984 (WGS84). Projection and 1 000-meter grid:Universal Transverse Mercator, Zone 16S This map is not a legal document. Boundaries may be generalized for this map scale. Private lands within government reservations may not be shown. Obtain permission before entering private lands.