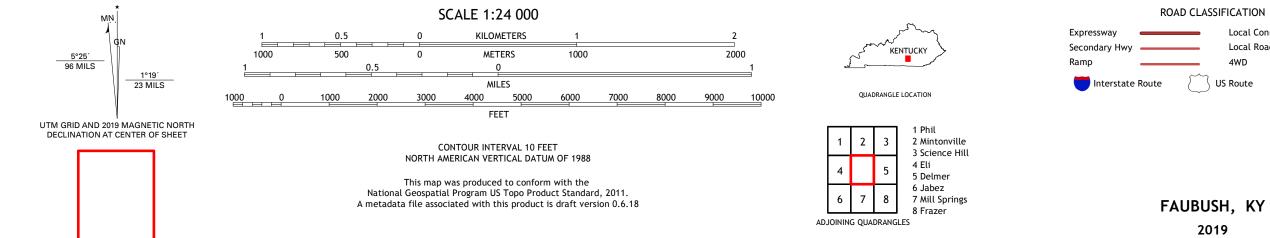

FAUBUSH QUADRANGLE KENTUCKY 7.5-MINUTE SERIES





Produced by the United States Geological Survey North American Datum of 1983 (NAD83) World Geodetic System of 1984 (WGS84). Projection and 1 000-meter grid:Universal Transverse Mercator, Zone 16S This map is not a legal document. Boundaries may be generalized for this map scale. Private lands within government reservations may not be shown. Obtain permission before entering private lands.

.....NAIP, May 2016 - September 2016 U.S. Census Bureau, 2016 GNIS, 1979 - 2019 ......Autional Hydrography Dataset, 2001 - 2018 .....National Elevation Dataset, 2002 .....Multiple sources; see metadata file 2017 - 2018 Imagery... Roads..... Names..... Hydrography..... Contours.. Boundaries... Wetlands 1985 Wetlands... ..FWS National Inventory



ROAD CLASSIFICATION Local Connector Local Road 4WD US Route State Route