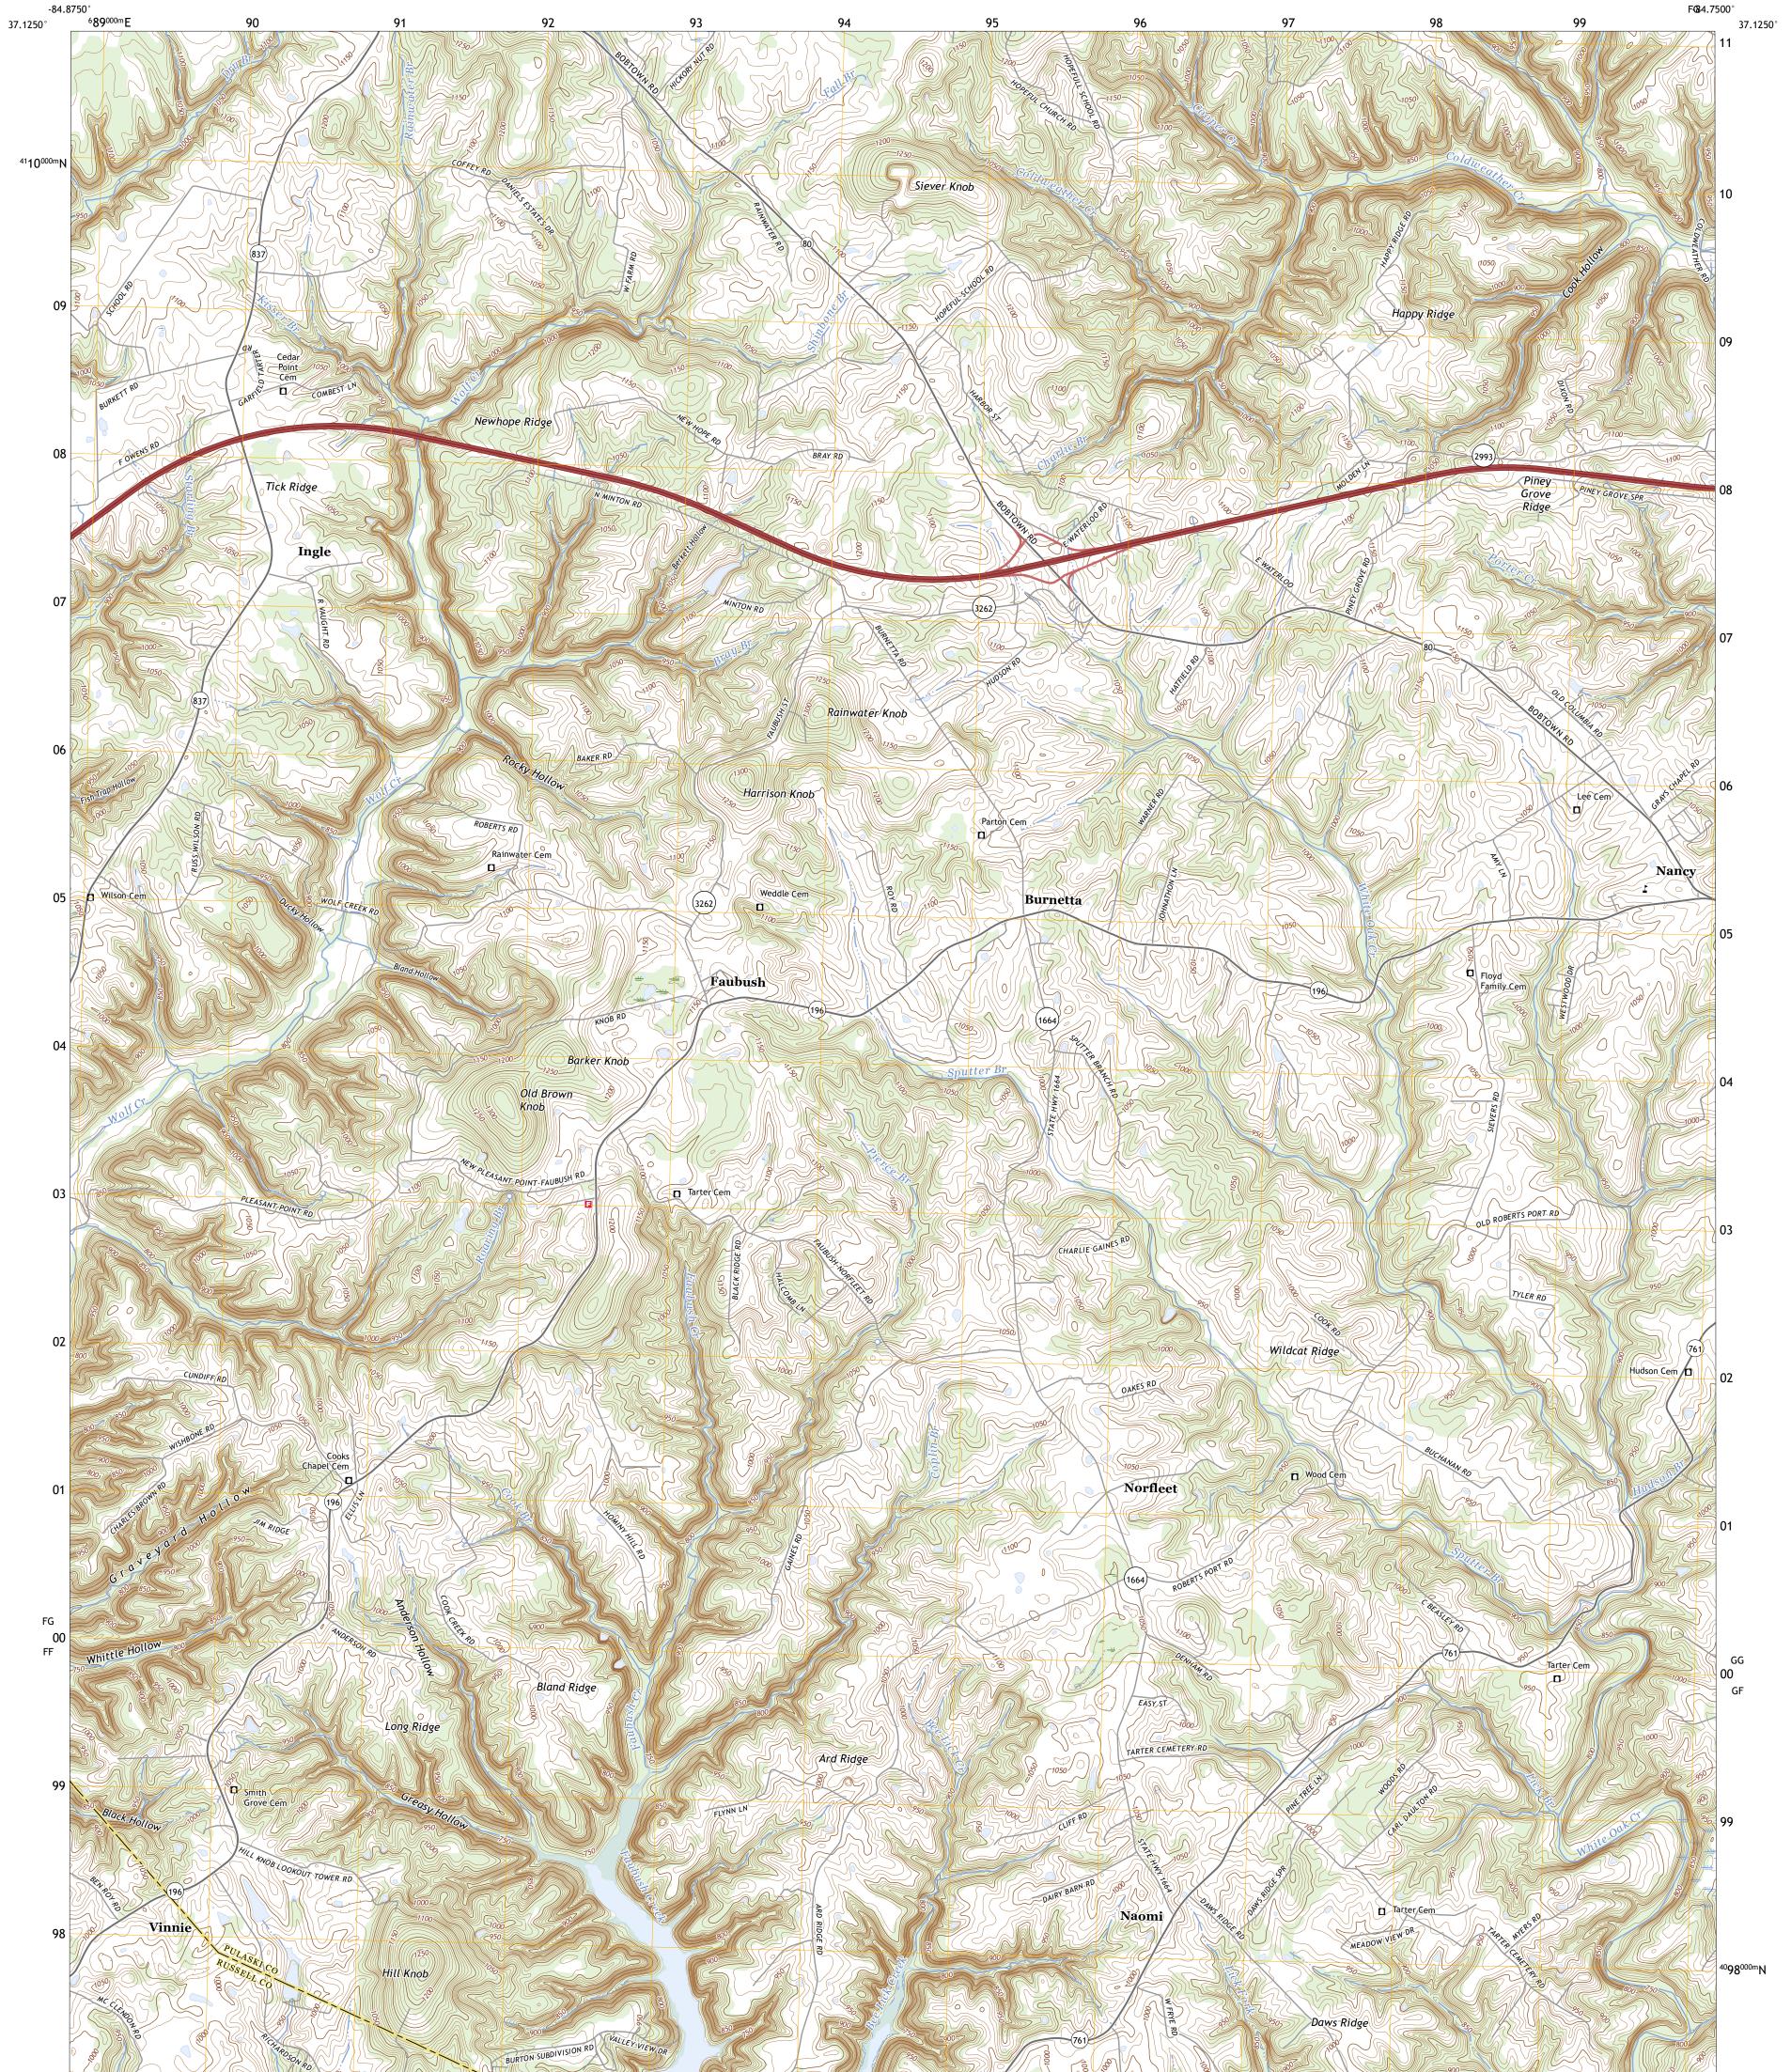

## U.S. DEPARTMENT OF THE INTERIOR U.S. GEOLOGICAL SURVEY

FAUBUSH QUADRANGLE KENTUCKY 7.5-MINUTE SERIES

Produced by the United States Geological Survey North American Datum of 1983 (NAD83) World Geodetic System of 1984 (WGS84). Projection and 1 000-meter grid:Universal Transverse Mercator, Zone 16S This map is not a legal document. Boundaries may be generalized for this map scale. Private lands within government reservations may not be shown. Obtain permission before entering private lands.