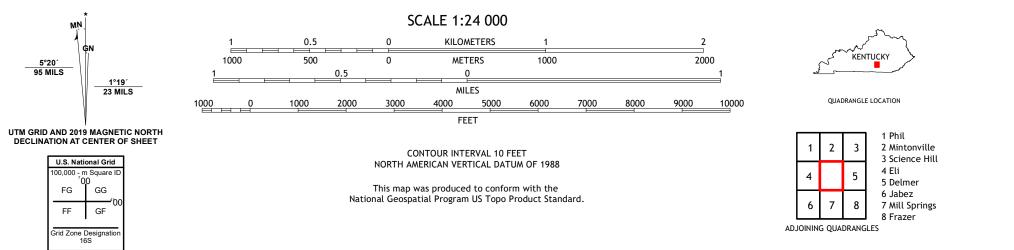

Imagery.... Roads..... Names..... Hydrography..... Contours.. Boundaries... ..FWS Wetlands 1985 Wetlands... National Inventory

5°20′ 95 MILS

ROAD CLASSIFICATION Local Connector 🛛 🗕 Expressway Local Road Secondary Hwy \_\_\_\_\_ Ramp 4WD US Route State Route 🛑 Interstate Route