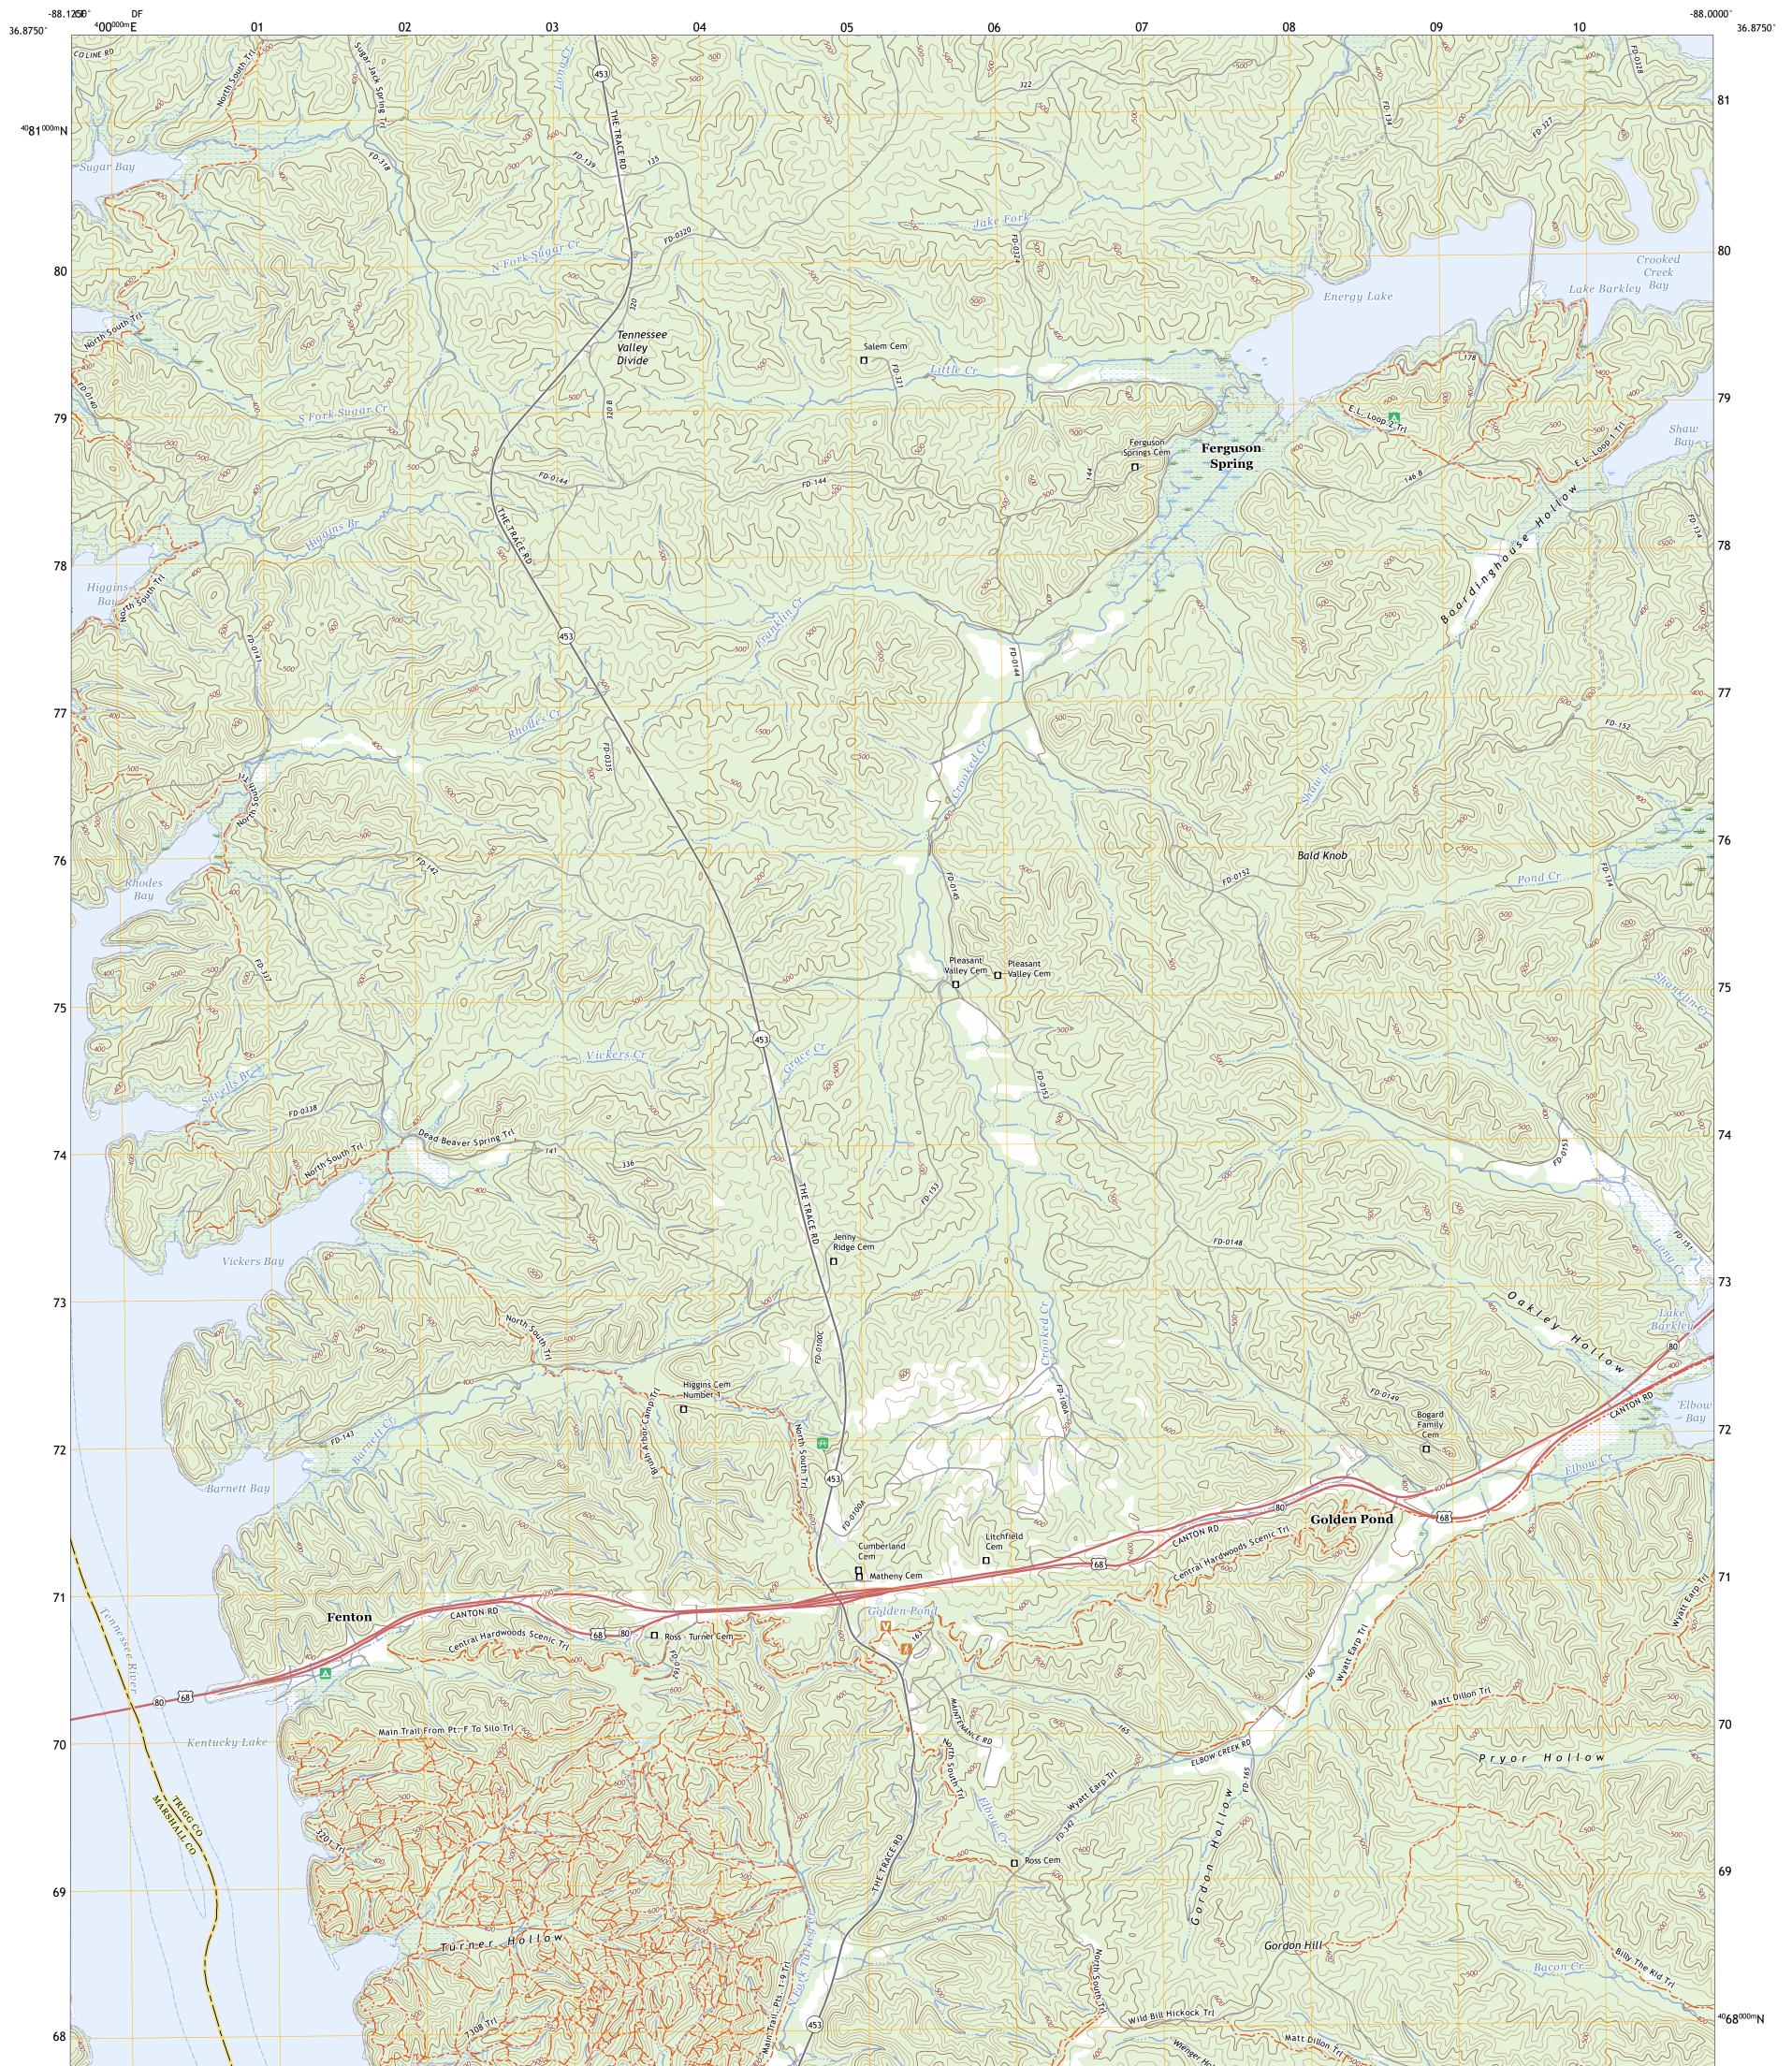

## U.S. DEPARTMENT OF THE INTERIOR U.S. GEOLOGICAL SURVEY

FENTON QUADRANGLE KENTUCKY 7.5-MINUTE SERIES

Produced by the United States Geological Survey North American Datum of 1983 (NAD83) World Geodetic System of 1984 (WGS84). Projection and 1 000-meter grid:Universal Transverse Mercator, Zone 16S This map is not a legal document. Boundaries may be generalized for this map scale. Private lands within government reservations may not be shown. Obtain permission before entering private lands.