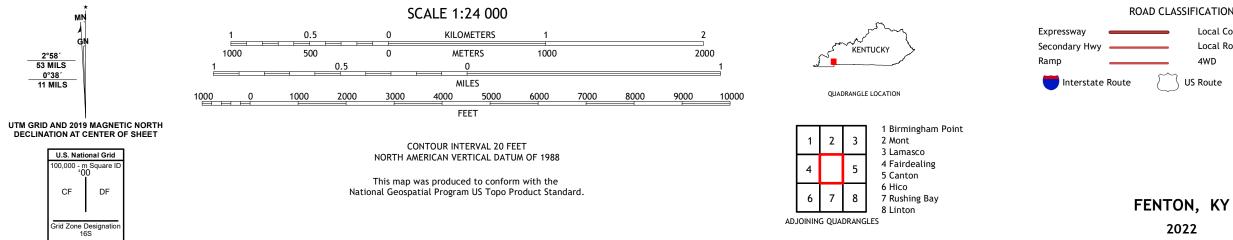

## U.S. DEPARTMENT OF THE INTERIOR U.S. GEOLOGICAL SURVEY

FENTON QUADRANGLE KENTUCKY 7.5-MINUTE SERIES

Produced by the United States Geological Survey North American Datum of 1983 (NAD83) World Geodetic System of 1984 (WGS84). Projection and 1 000-meter grid:Universal Transverse Mercator, Zone 16S This map is not a legal document. Boundaries may be generalized for this map scale. Private lands within government reservations may not be shown. Obtain permission before entering private lands.