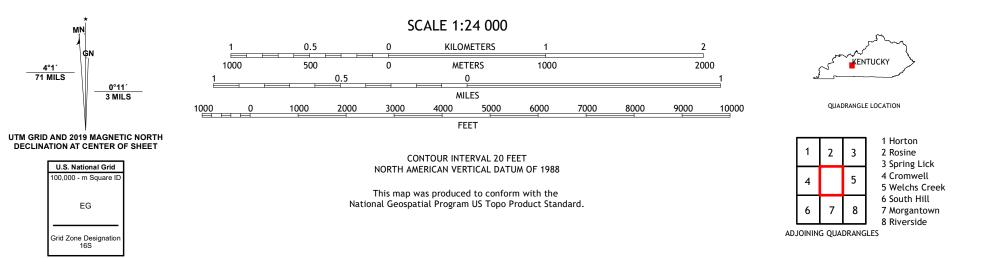

## U.S. DEPARTMENT OF THE INTERIOR U.S. GEOLOGICAL SURVEY

FLENER QUADRANGLE KENTUCKY 7.5-MINUTE SERIES

Produced by the United States Geological Survey North American Datum of 1983 (NAD83) World Geodetic System of 1984 (WGS84). Projection and 1 000-meter grid:Universal Transverse Mercator, Zone 165 This map is not a legal document. Boundaries may be generalized for this map scale. Private lands within government reservations may not be shown. Obtain permission before entering private lands.