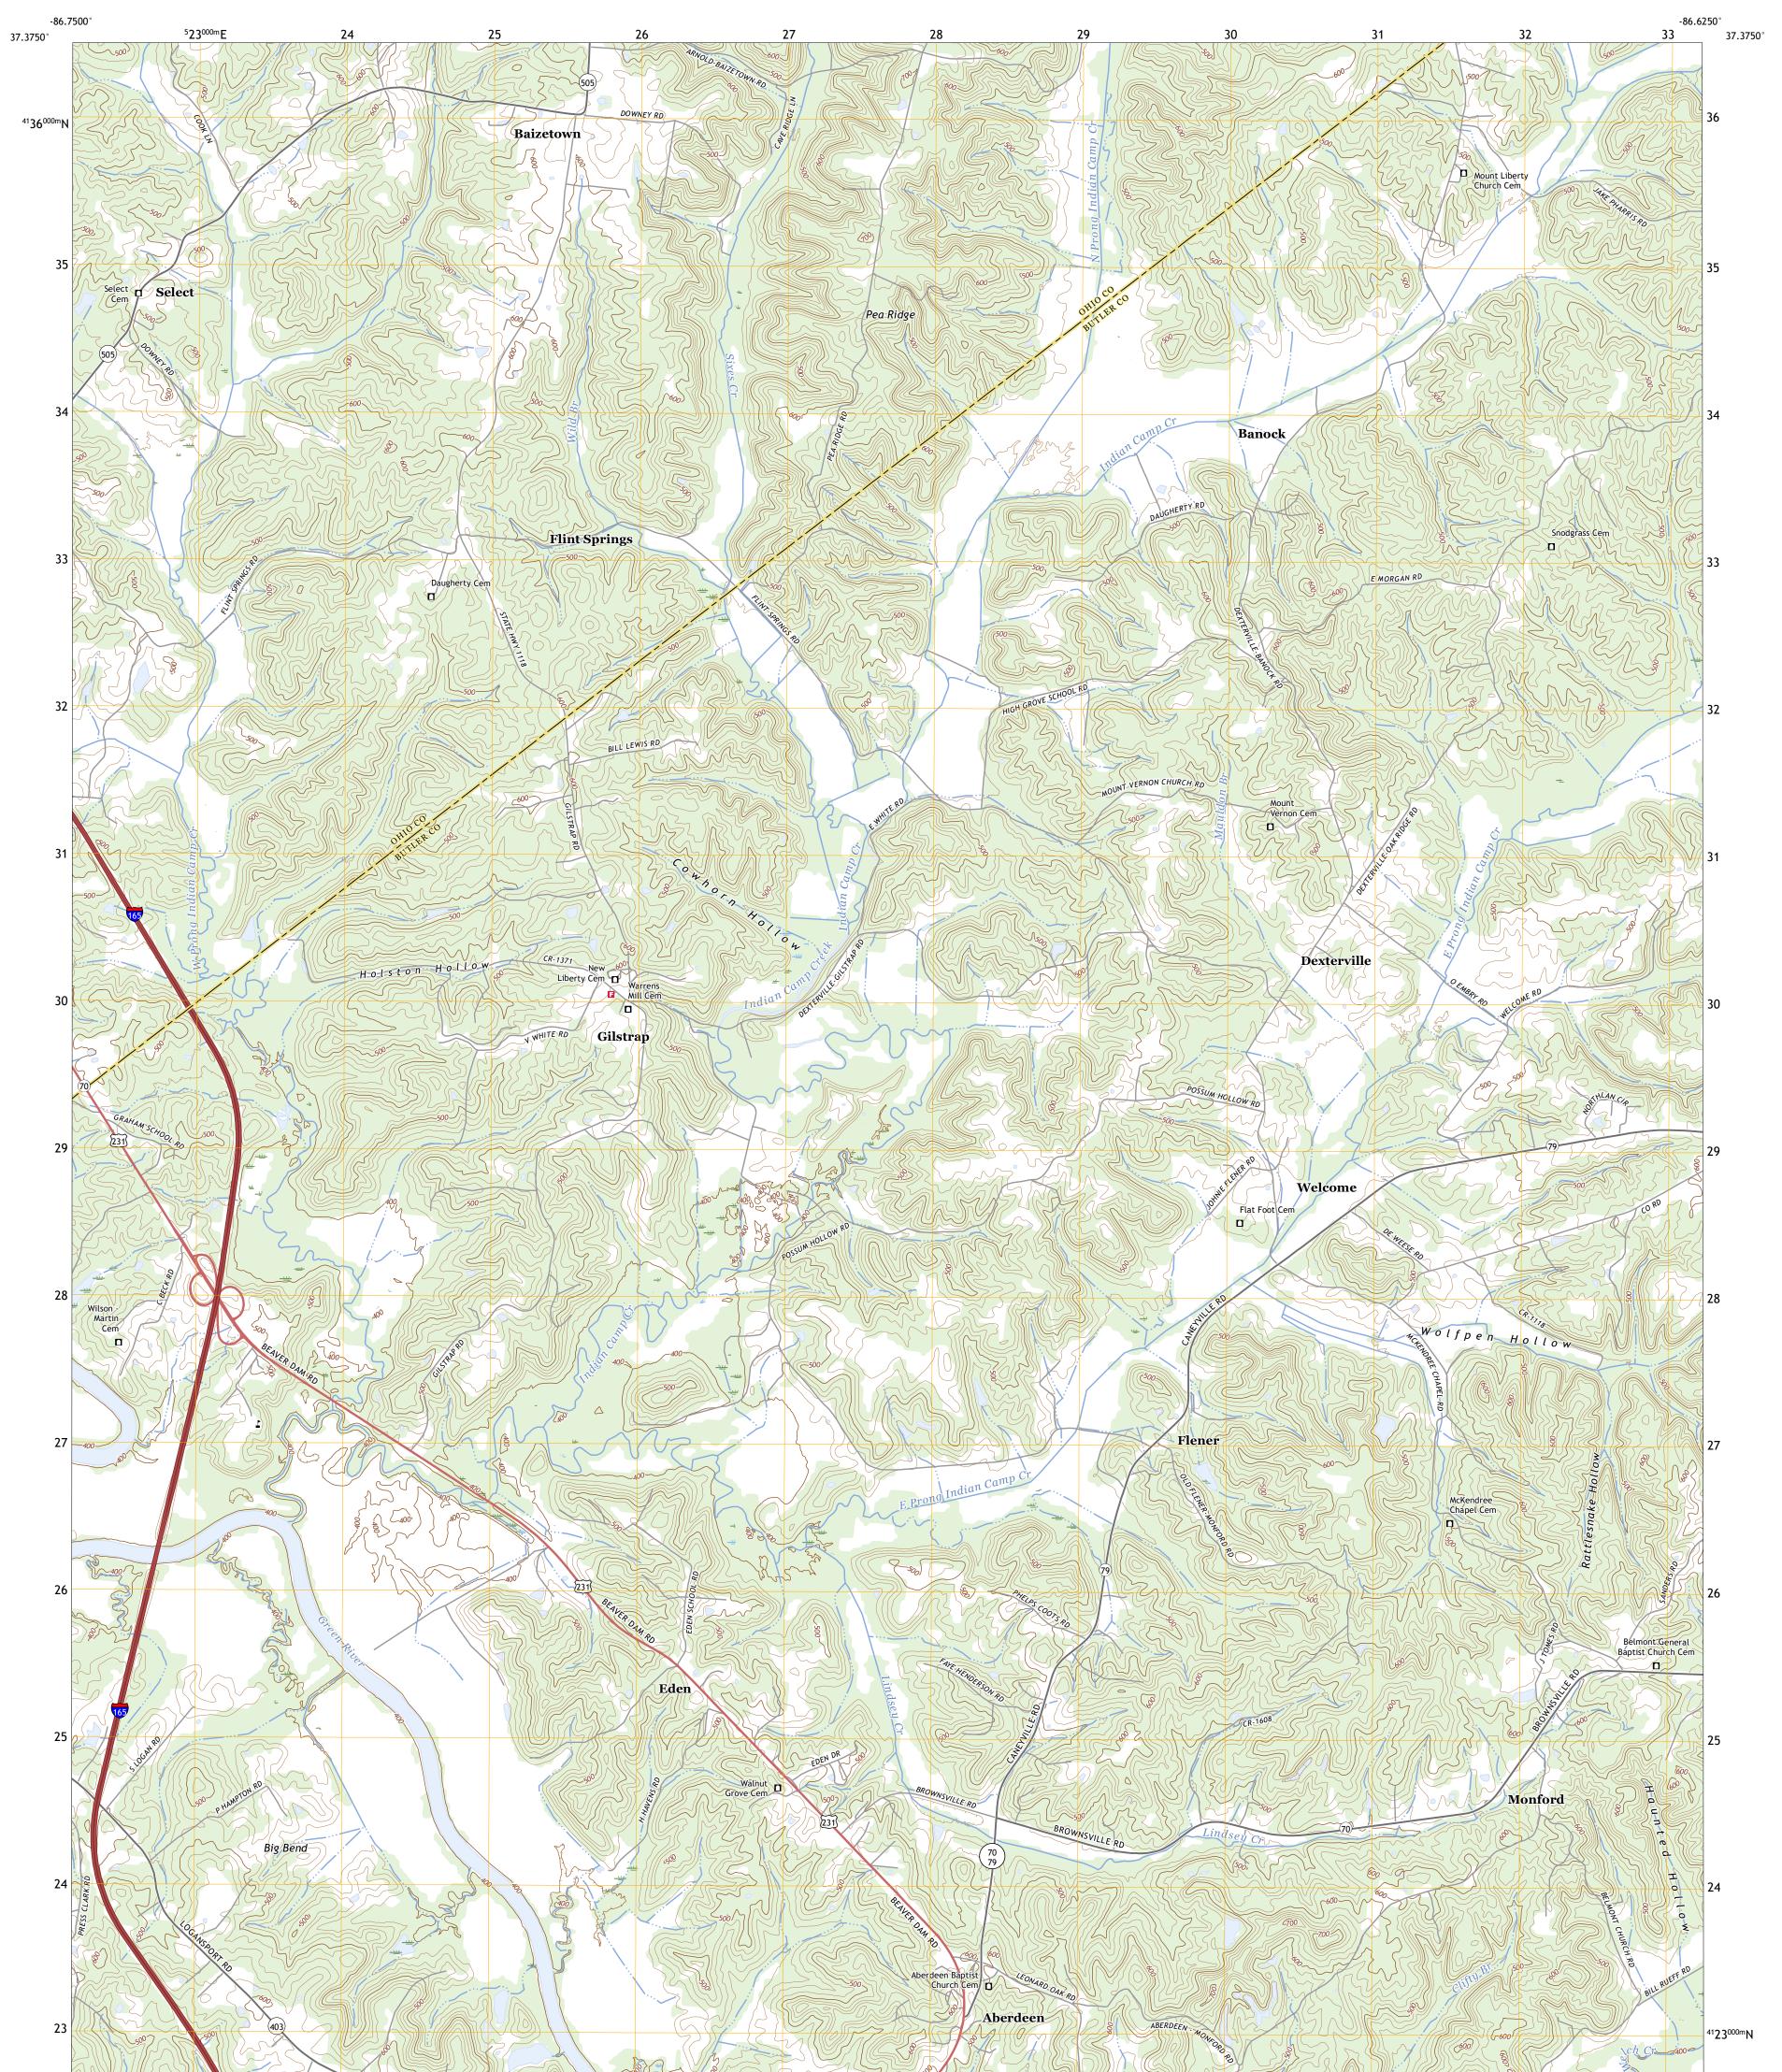

## U.S. DEPARTMENT OF THE INTERIOR U.S. GEOLOGICAL SURVEY

FLENER QUADRANGLE KENTUCKY 7.5-MINUTE SERIES

Produced by the United States Geological Survey North American Datum of 1983 (NAD83) World Geodetic System of 1984 (WGS84). Projection and 1 000-meter grid:Universal Transverse Mercator, Zone 165 This map is not a legal document. Boundaries may be generalized for this map scale. Private lands within government reservations may not be shown. Obtain permission before entering private lands.