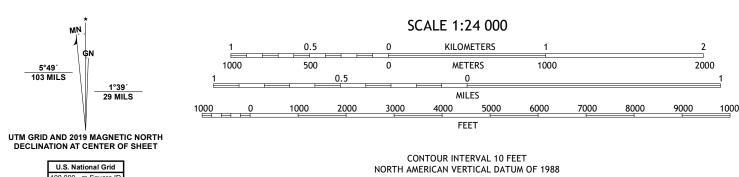

Wetlands

GH

GG

Grid Zone Designation

Produced by the United States Geological Survey

This map is not a legal document. Boundaries may be generalized for this map scale. Private lands within government reservations may not be shown. Obtain permission before

North American Datum of 1983 (NAD83) World Geodetic System of 1984 (WGS84). Projection and 1 000-meter grid:Universal Transverse Mercator, Zone 16S

entering private lands.

Hydrography..... Contours....

Imagery.... Roads..... Names.....

Boundaries....

Wetlands...



This map was produced to conform with the National Geospatial Program US Topo Product Standard.



ROAD CLASSIFICATION

US Route

Secondary Hwy -

Interstate Route

Ramp

Local Connector \_\_\_\_

State Route

Local Road

4WD