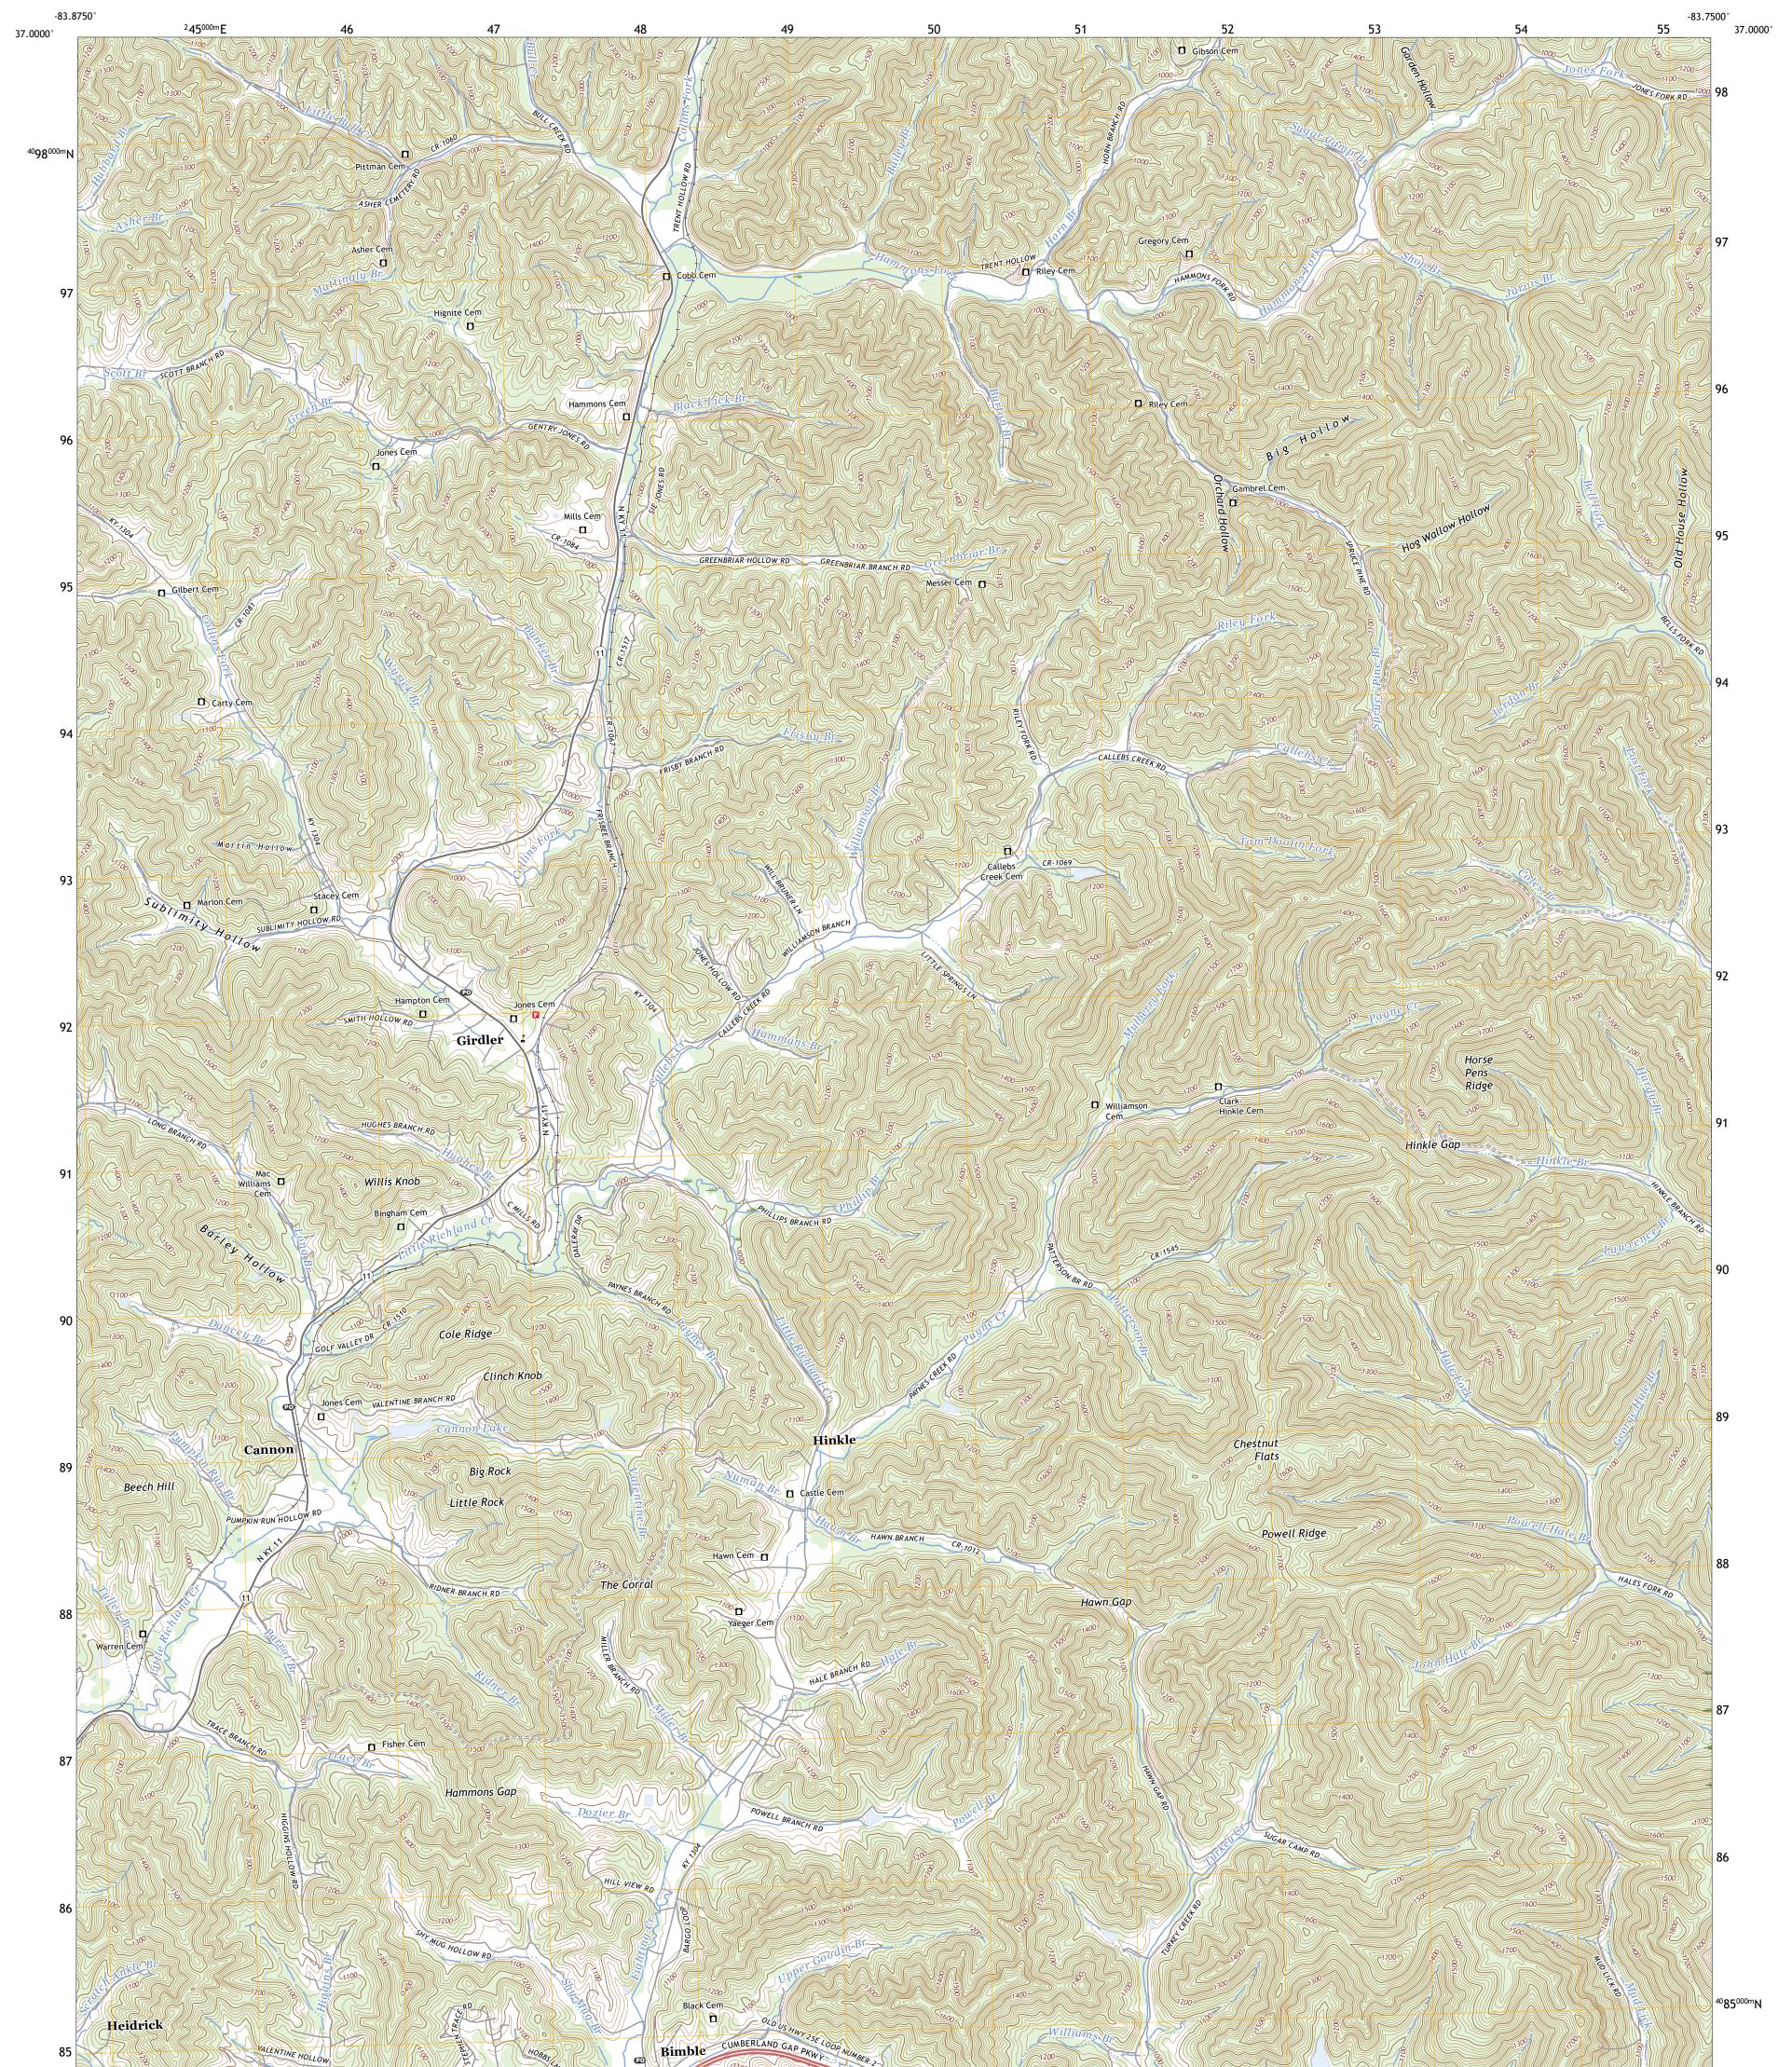

Produced by the United States Geological Survey North American Datum of 1983 (NAD83) World Geodetic System of 1984 (WGS84). Projection and 1 000-meter grid:Universal Transverse Mercator, Zone 17S This map is not a legal document. Boundaries may be generalized for this map scale. Private lands within government reservations may not be shown. Obtain permission before entering private lands.

Imagery......NAIP, June 2020 - June 2020RoadsU.S. Census Bureau, 2016Names.......GNIS, 1979 - 2022Hydrography.....National Hydrography Dataset, 1999 - 2022Contours......National Elevation Dataset, 2002Boundaries.....Multiple sources; see metadata file 2019 - 2021Wetlands.....FWS National Wetlands Inventory 1984