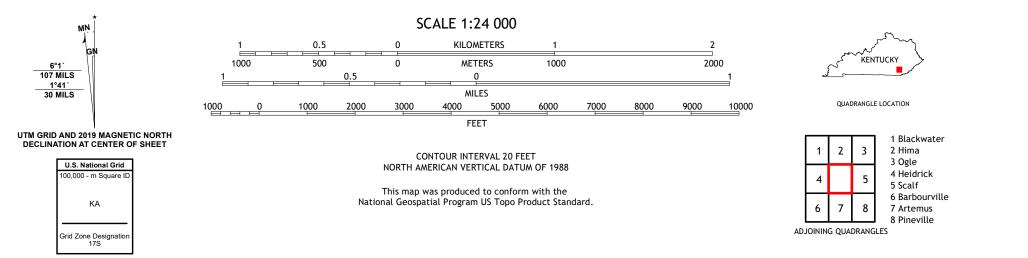

Produced by the United States Geological Survey North American Datum of 1983 (NAD83) World Geodetic System of 1984 (WGS84). Projection and 1 000-meter grid:Universal Transverse Mercator, Zone 17S This map is not a legal document. Boundaries may be generalized for this map scale. Private lands within government reservations may not be shown. Obtain permission before entering private lands.