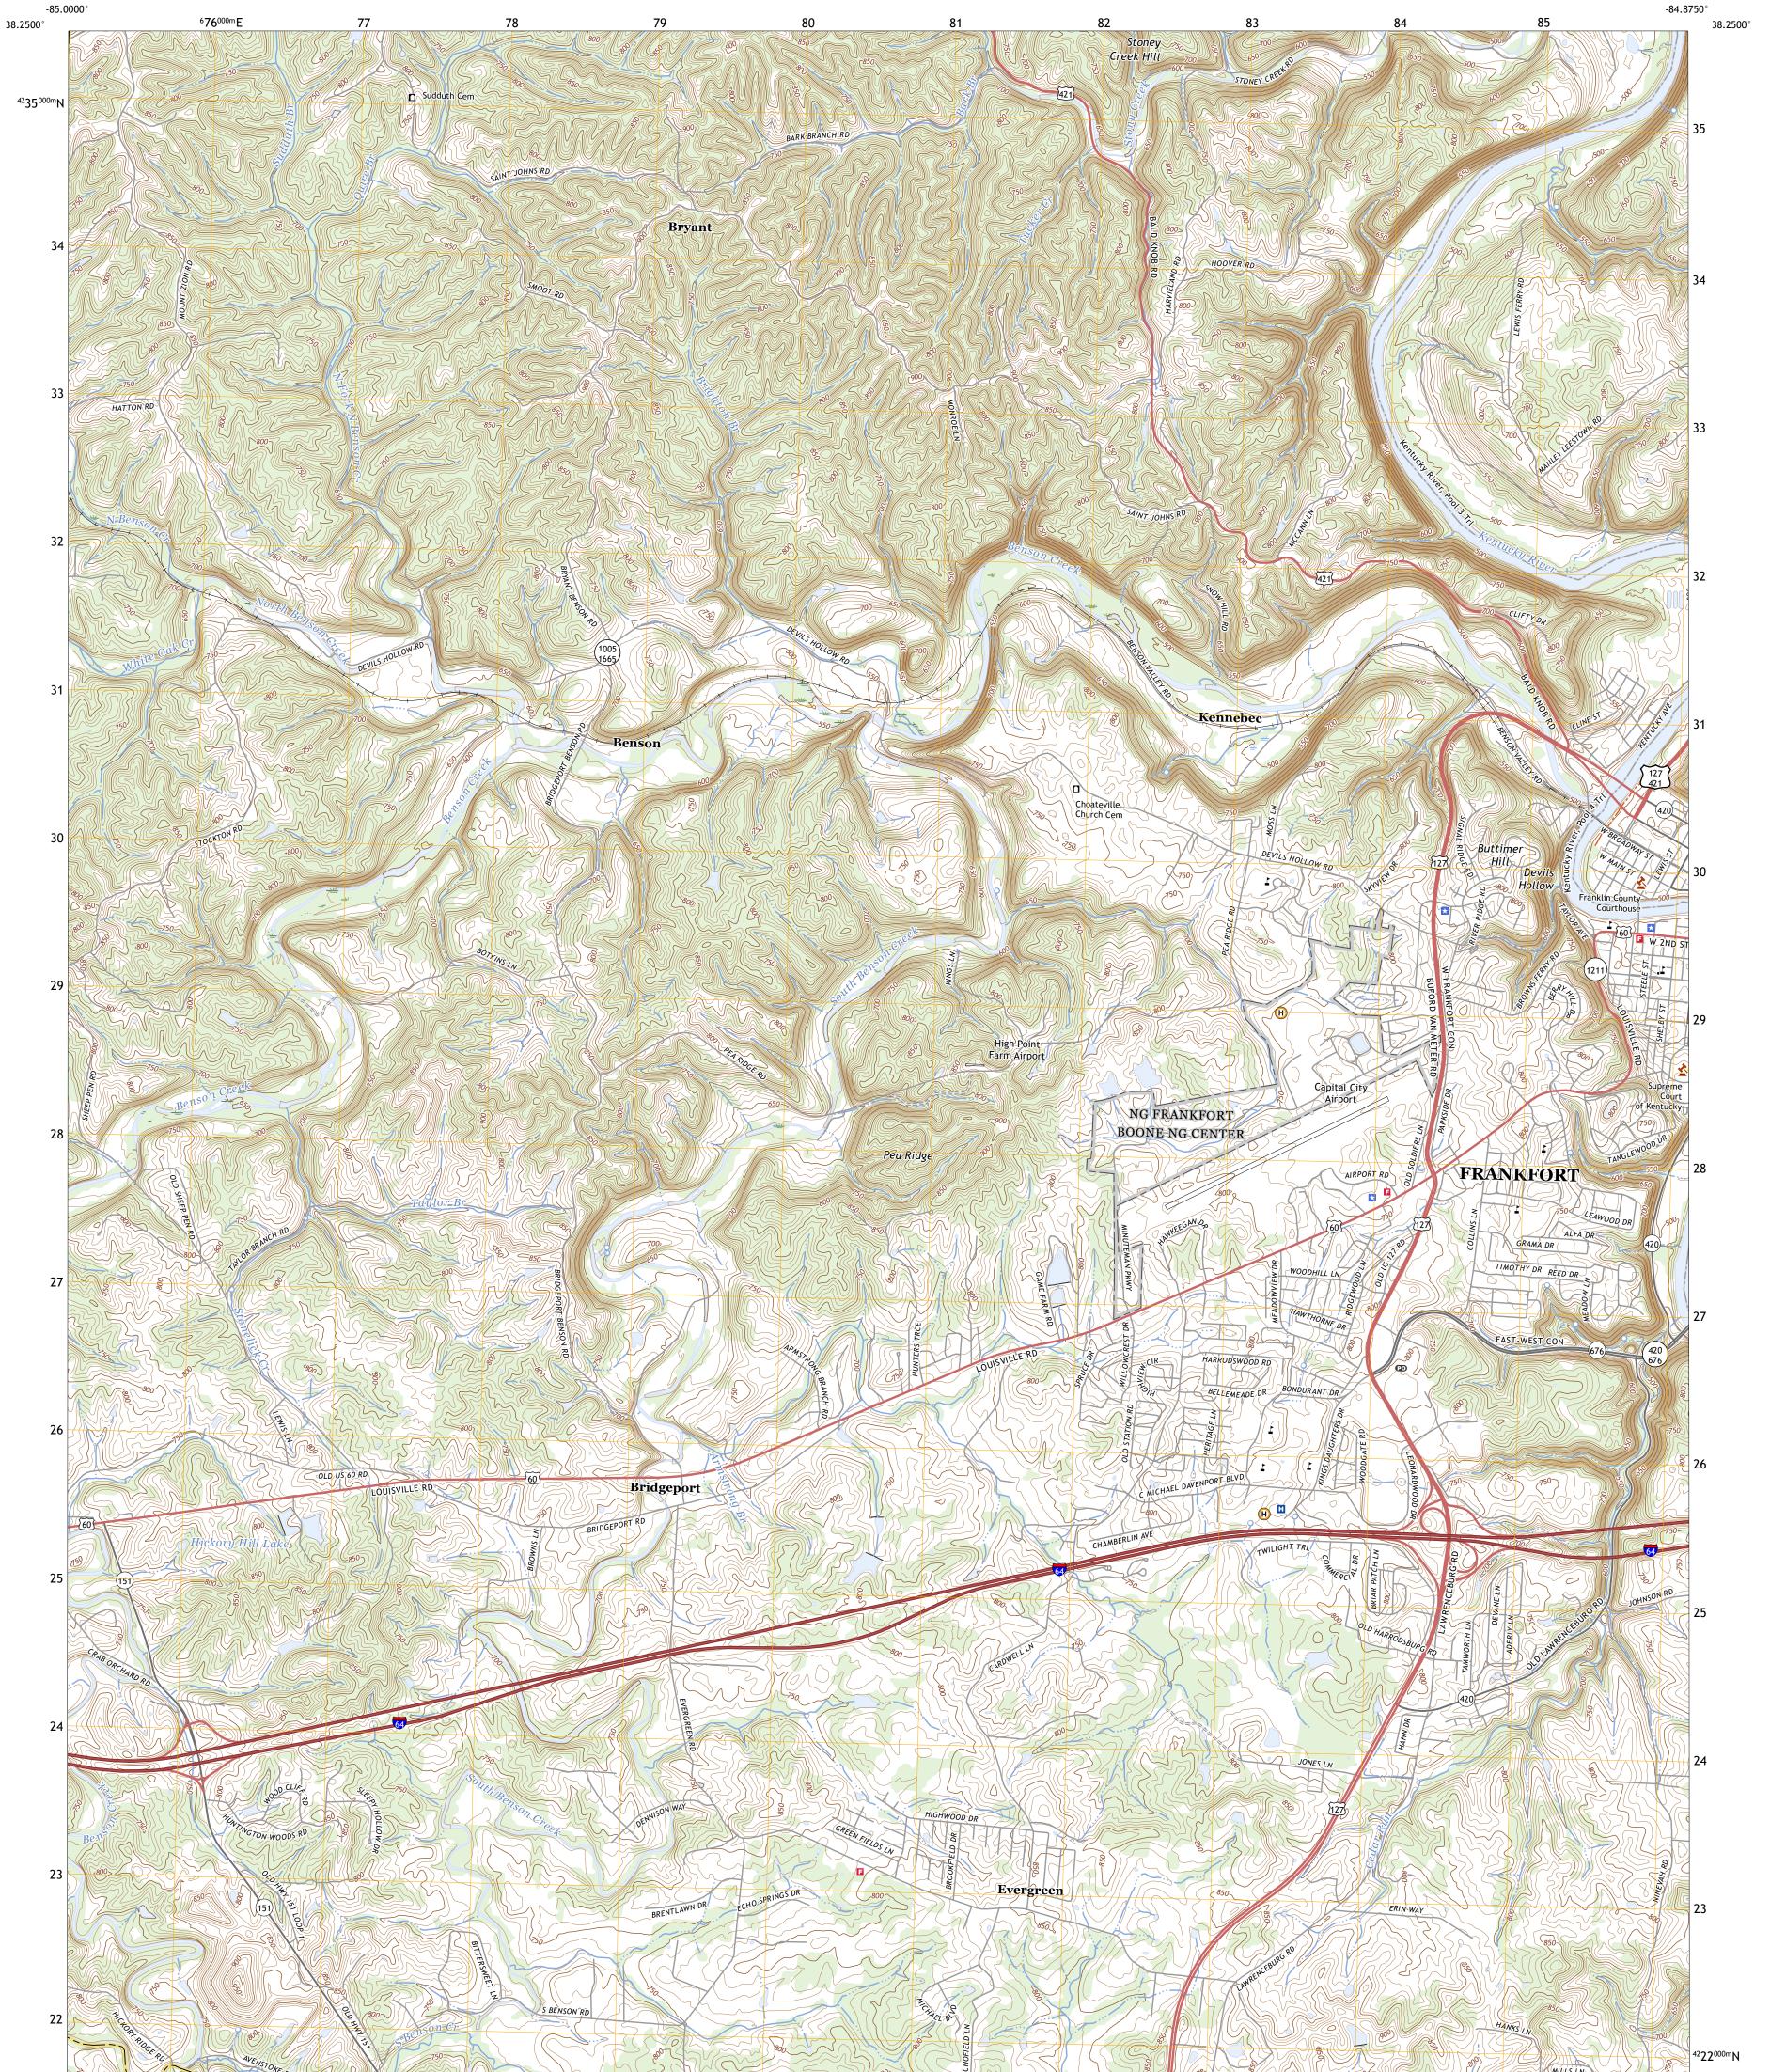

FRANKFORT WEST QUADRANGLE KENTUCKY 7.5-MINUTE SERIES

Produced by the United States Geological Survey North American Datum of 1983 (NAD83) World Geodetic System of 1984 (WGS84). Projection and 1 000-meter grid:Universal Transverse Mercator, Zone 16S This map is not a legal document. Boundaries may be generalized for this map scale. Private lands within government reservations may not be shown. Obtain permission before entering private lands.

Imagery.... Roads..... Names..... Hydrography..... Contours.. Boundaries.... ..FWS National Wetlands Inventory 1985 Wetlands...

2022