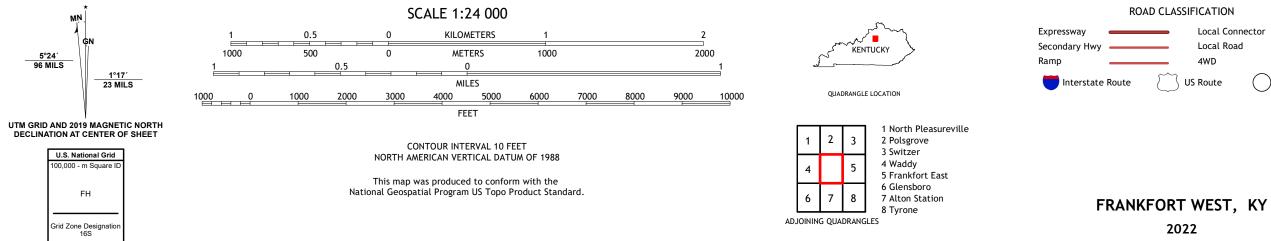

FRANKFORT WEST QUADRANGLE KENTUCKY 7.5-MINUTE SERIES

Produced by the United States Geological Survey North American Datum of 1983 (NAD83) World Geodetic System of 1984 (WGS84). Projection and 1 000-meter grid:Universal Transverse Mercator, Zone 16S This map is not a legal document. Boundaries may be generalized for this map scale. Private lands within government reservations may not be shown. Obtain permission before entering private lands.