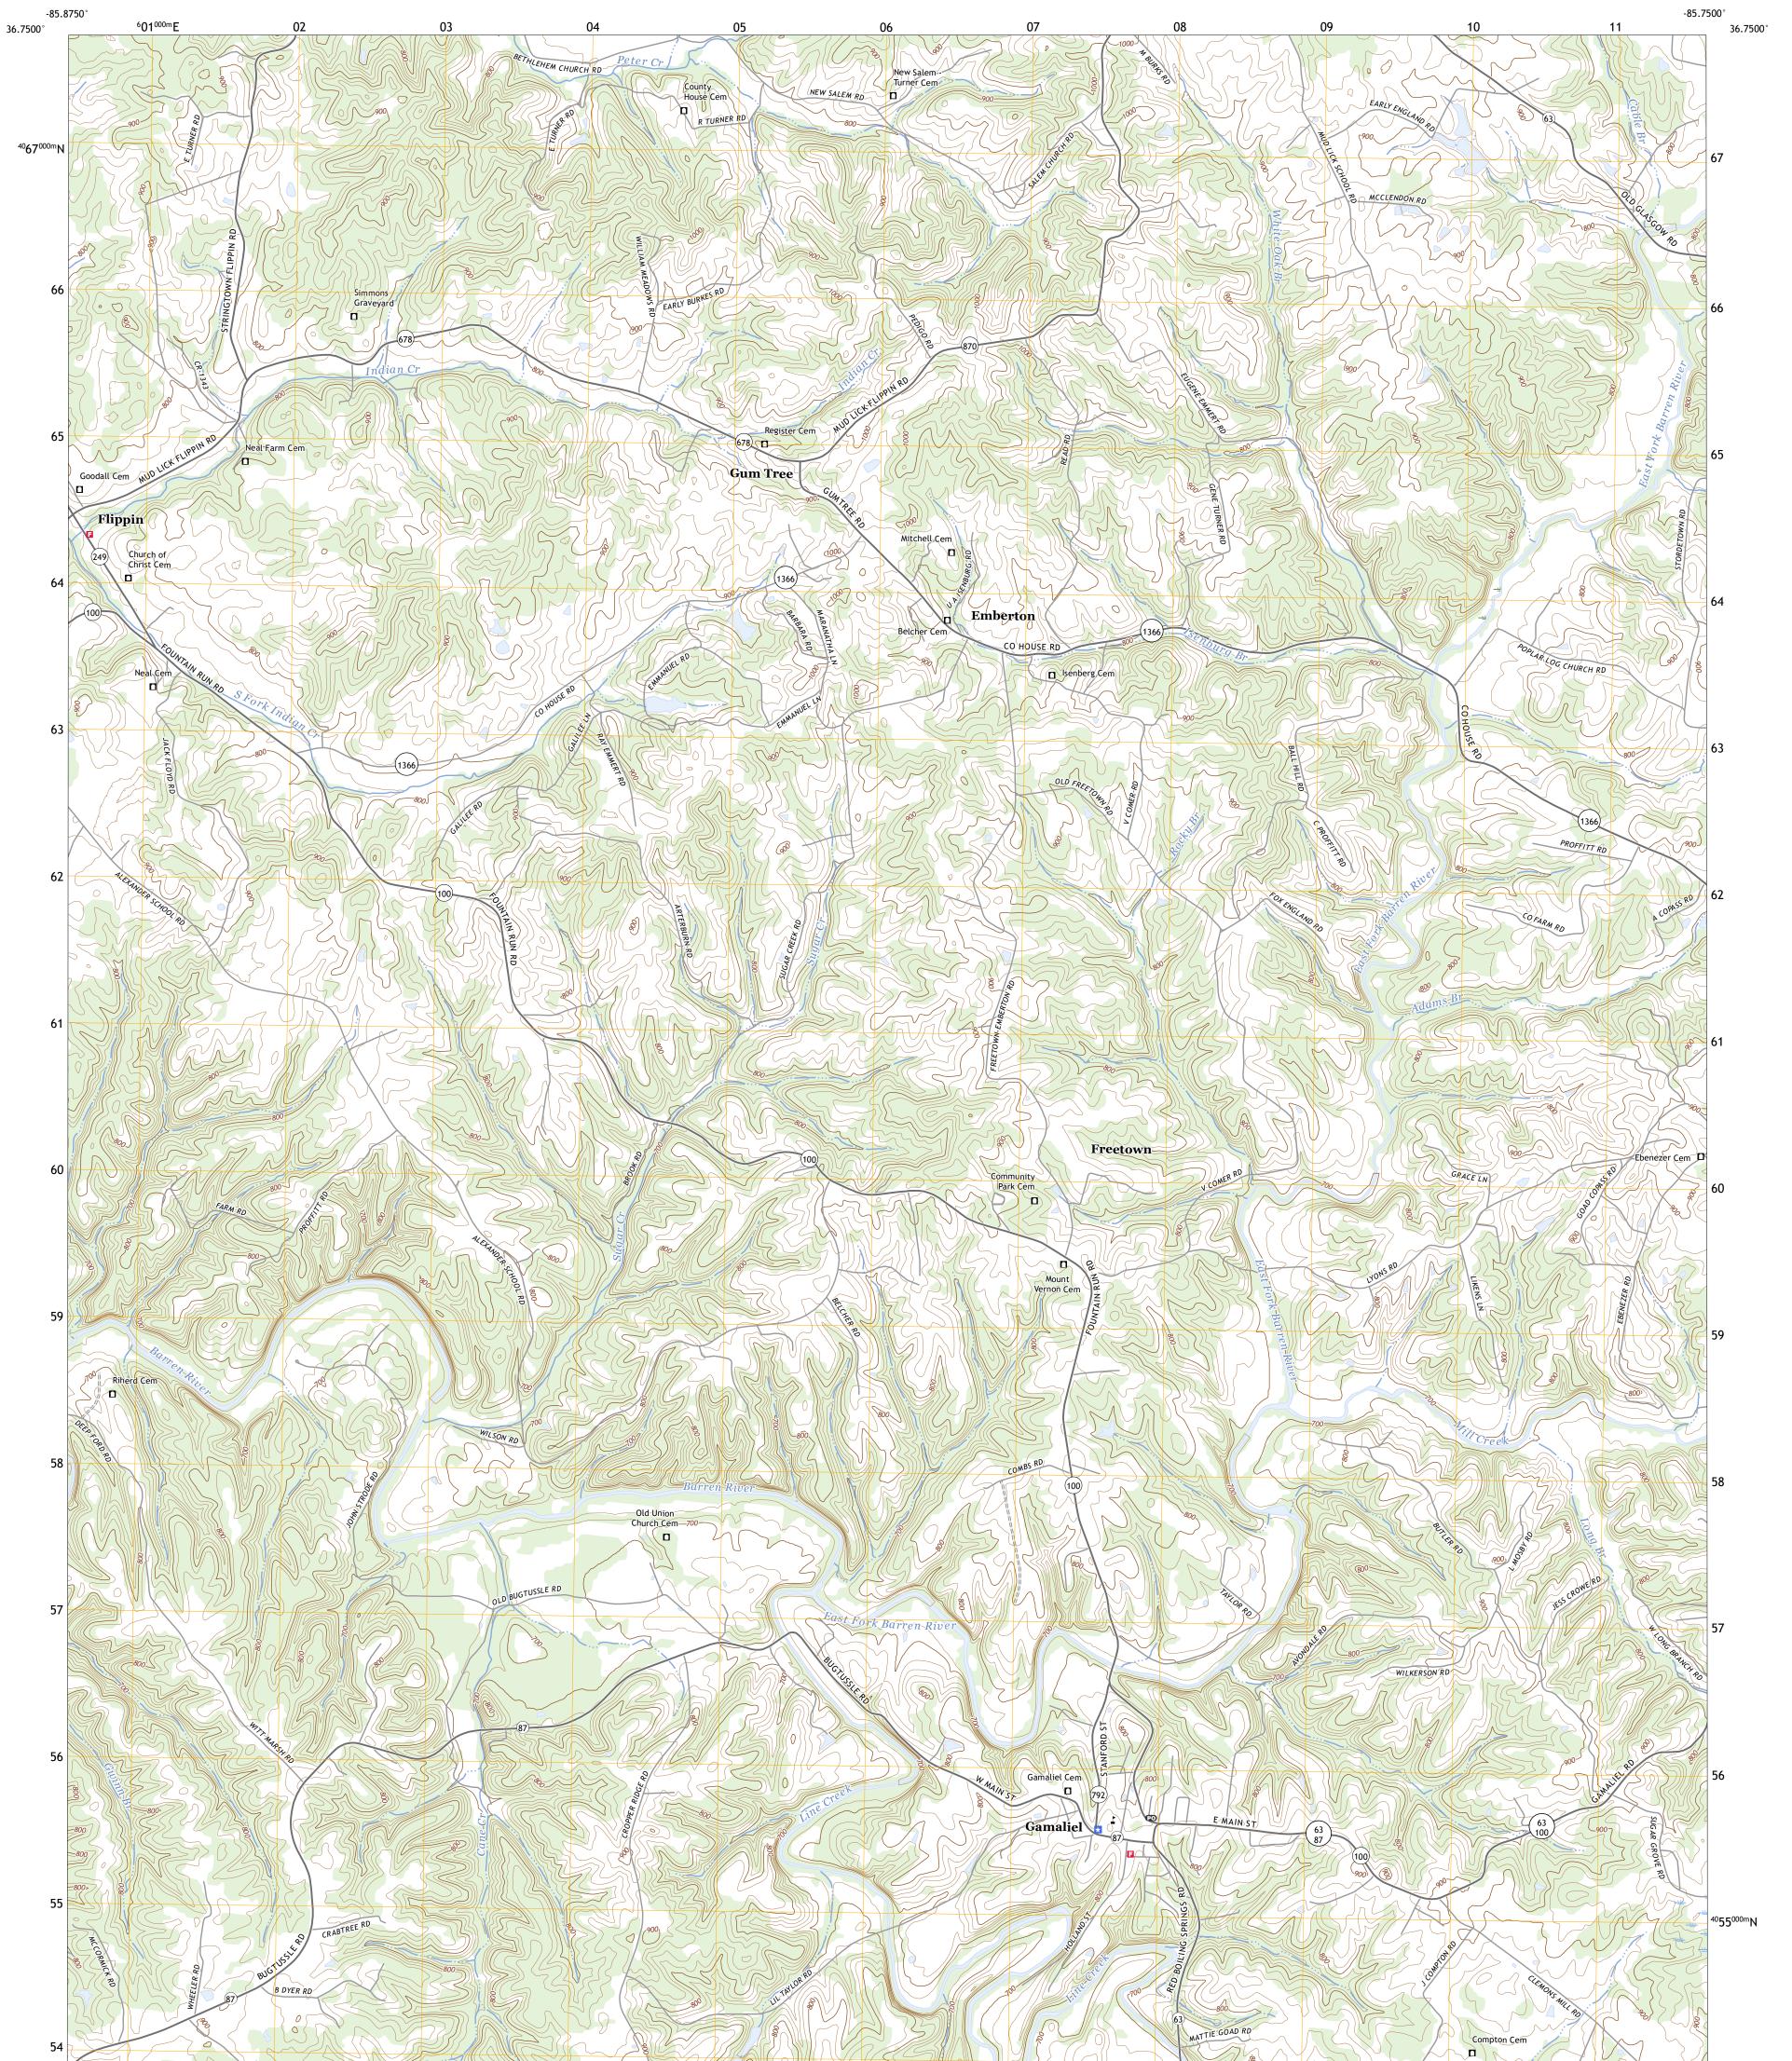

## U.S. DEPARTMENT OF THE INTERIOR U.S. GEOLOGICAL SURVEY

GAMALIEL QUADRANGLE KENTUCKY - MONROE COUNTY 7.5-MINUTE SERIES

Produced by the United States Geological Survey North American Datum of 1983 (NAD83) World Geodetic System of 1984 (WGS84). Projection and 1 000-meter grid:Universal Transverse Mercator, Zone 16S This map is not a legal document. Boundaries may be generalized for this map scale. Private lands within government reservations may not be shown. Obtain permission before entering private lands.