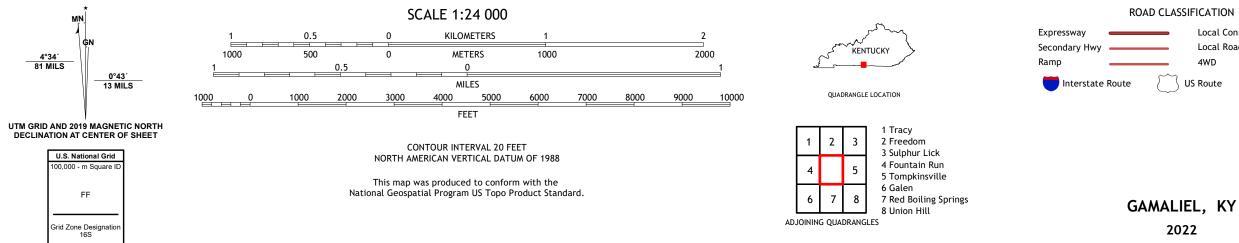

Imagery.... Roads..... Names..... Hydrography..... Contours.... Boundaries.... ..FWS National Wetlands 1981 Wetlands... Inventory

ROAD CLASSIFICATION Local Connector Local Road \_\_\_\_\_ 4WD US Route State Route

2022