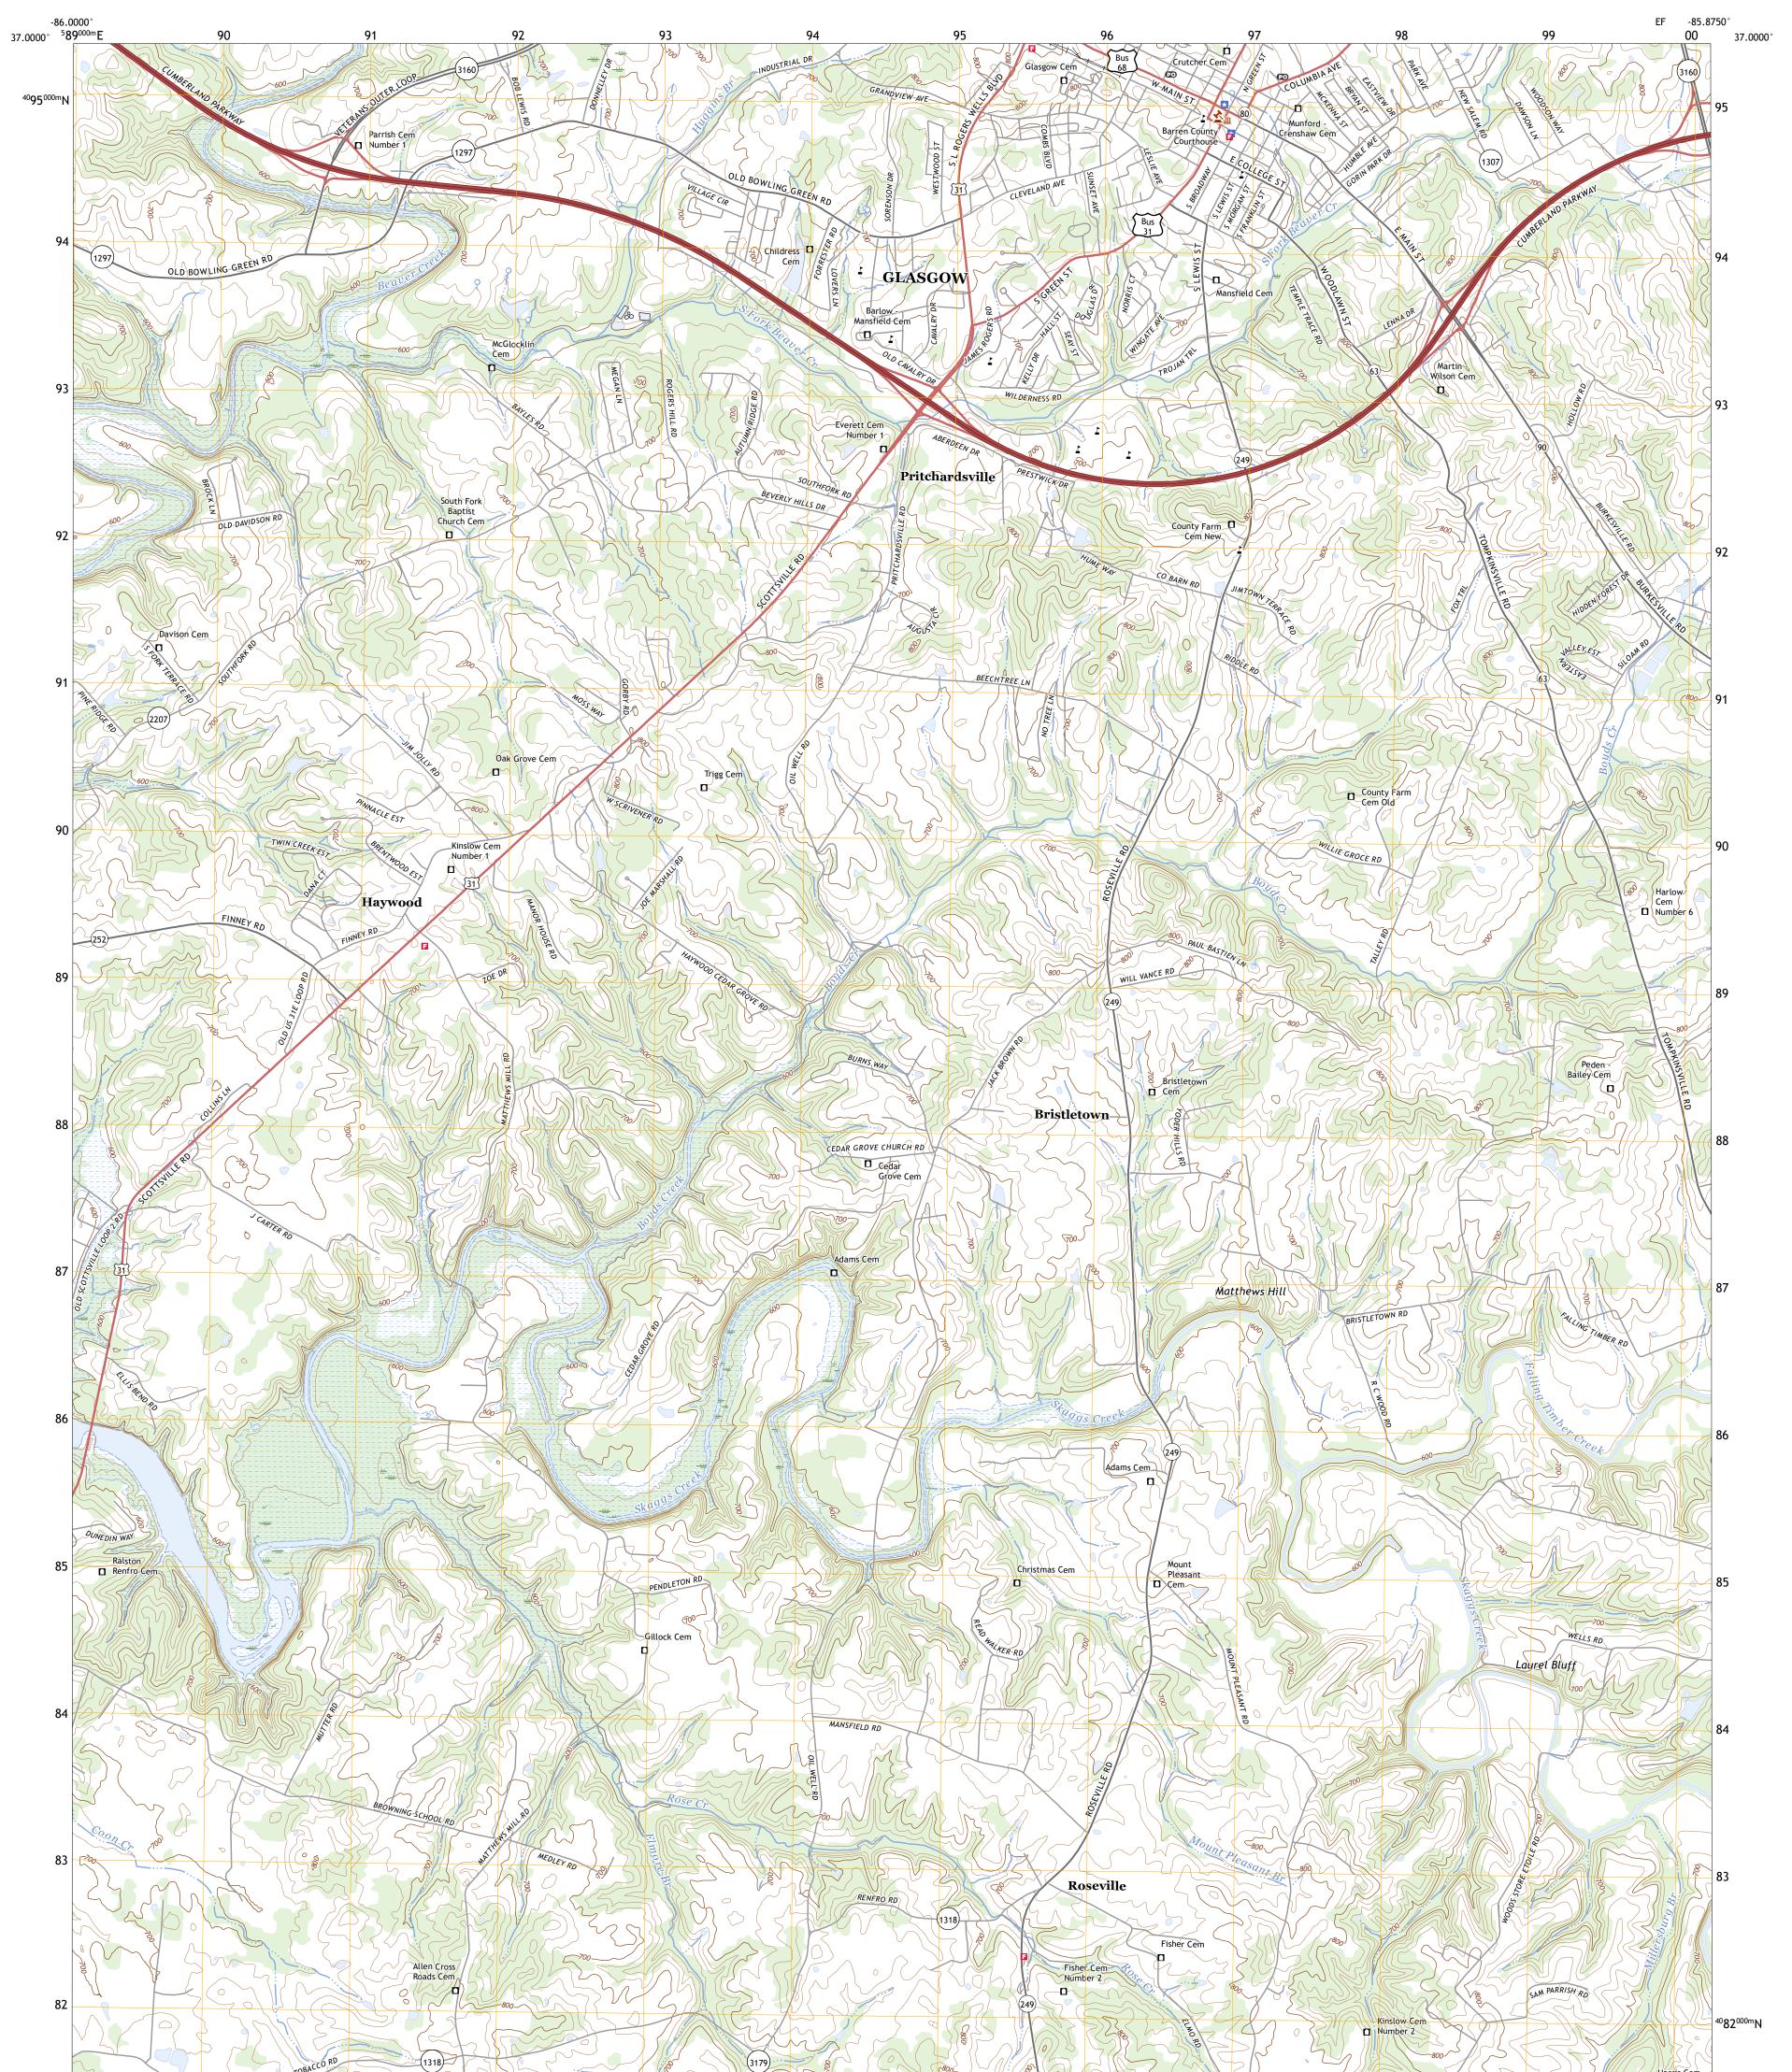

## U.S. DEPARTMENT OF THE INTERIOR U.S. GEOLOGICAL SURVEY

GLASGOW SOUTH QUADRANGLE KENTUCKY - BARREN COUNTY 7.5-MINUTE SERIES

Produced by the United States Geological Survey North American Datum of 1983 (NAD83) World Geodetic System of 1984 (WGS84). Projection and 1 000-meter grid:Universal Transverse Mercator, Zone 16S This map is not a legal document. Boundaries may be generalized for this map scale. Private lands within government reservations may not be shown. Obtain permission before entering private lands.