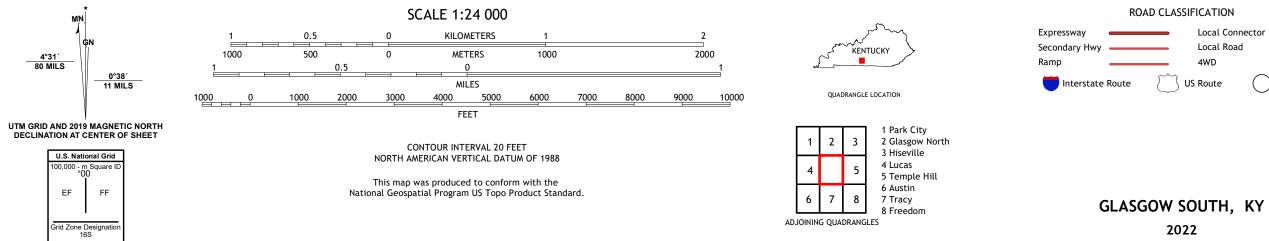

Imagery.... Roads..... Names..... Hydrography..... Contours.. Boundaries... ..FWS National Wetlands Inventory 1980 - 1982 Wetlands...

ROAD CLASSIFICATION Local Connector \_\_\_\_ Local Road Secondary Hwy 4WD US Route State Route lnterstate Route