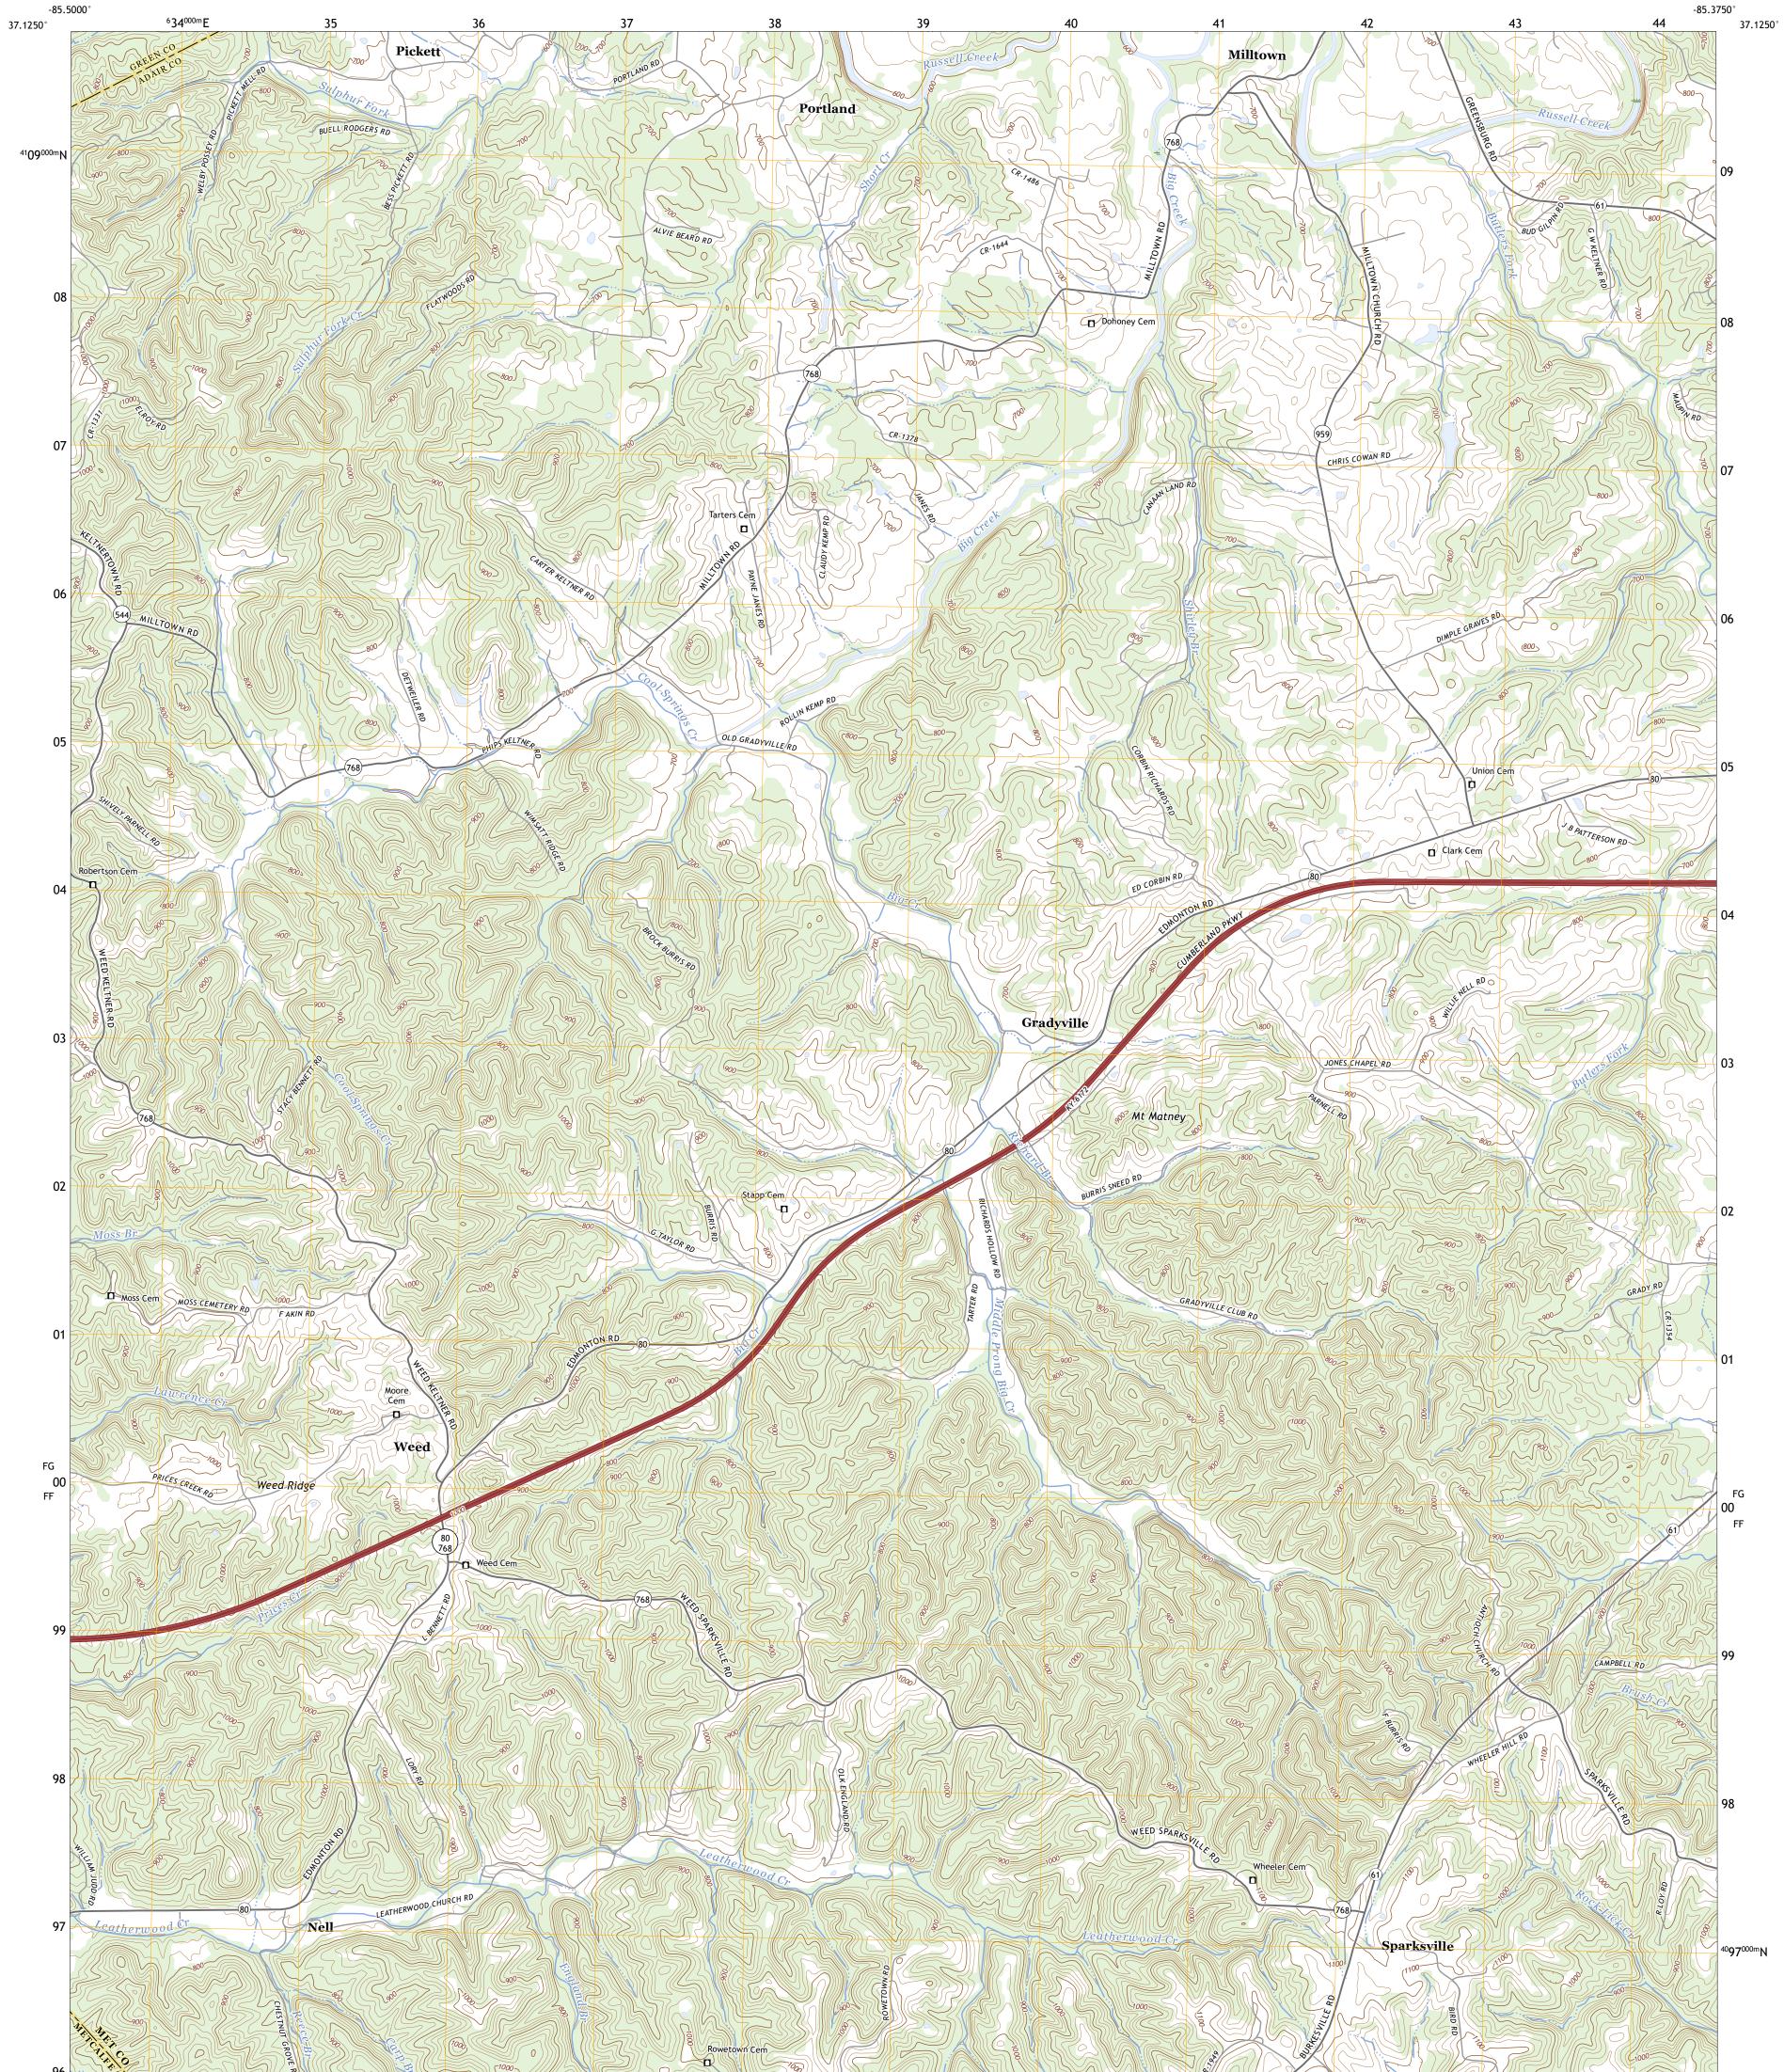

## U.S. DEPARTMENT OF THE INTERIOR U.S. GEOLOGICAL SURVEY

GRADYVILLE QUADRANGLE KENTUCKY 7.5-MINUTE SERIES

Produced by the United States Geological Survey North American Datum of 1983 (NAD83) World Geodetic System of 1984 (WGS84). Projection and 1 000-meter grid:Universal Transverse Mercator, Zone 16S This map is not a legal document. Boundaries may be generalized for this map scale. Private lands within government reservations may not be shown. Obtain permission before entering private lands.

 Expressway
 Local Connector

 Secondary Hwy
 Local Road

 Ramp
 4WD

 Interstate Route
 US Route

GRADYVILLE, KY 2022