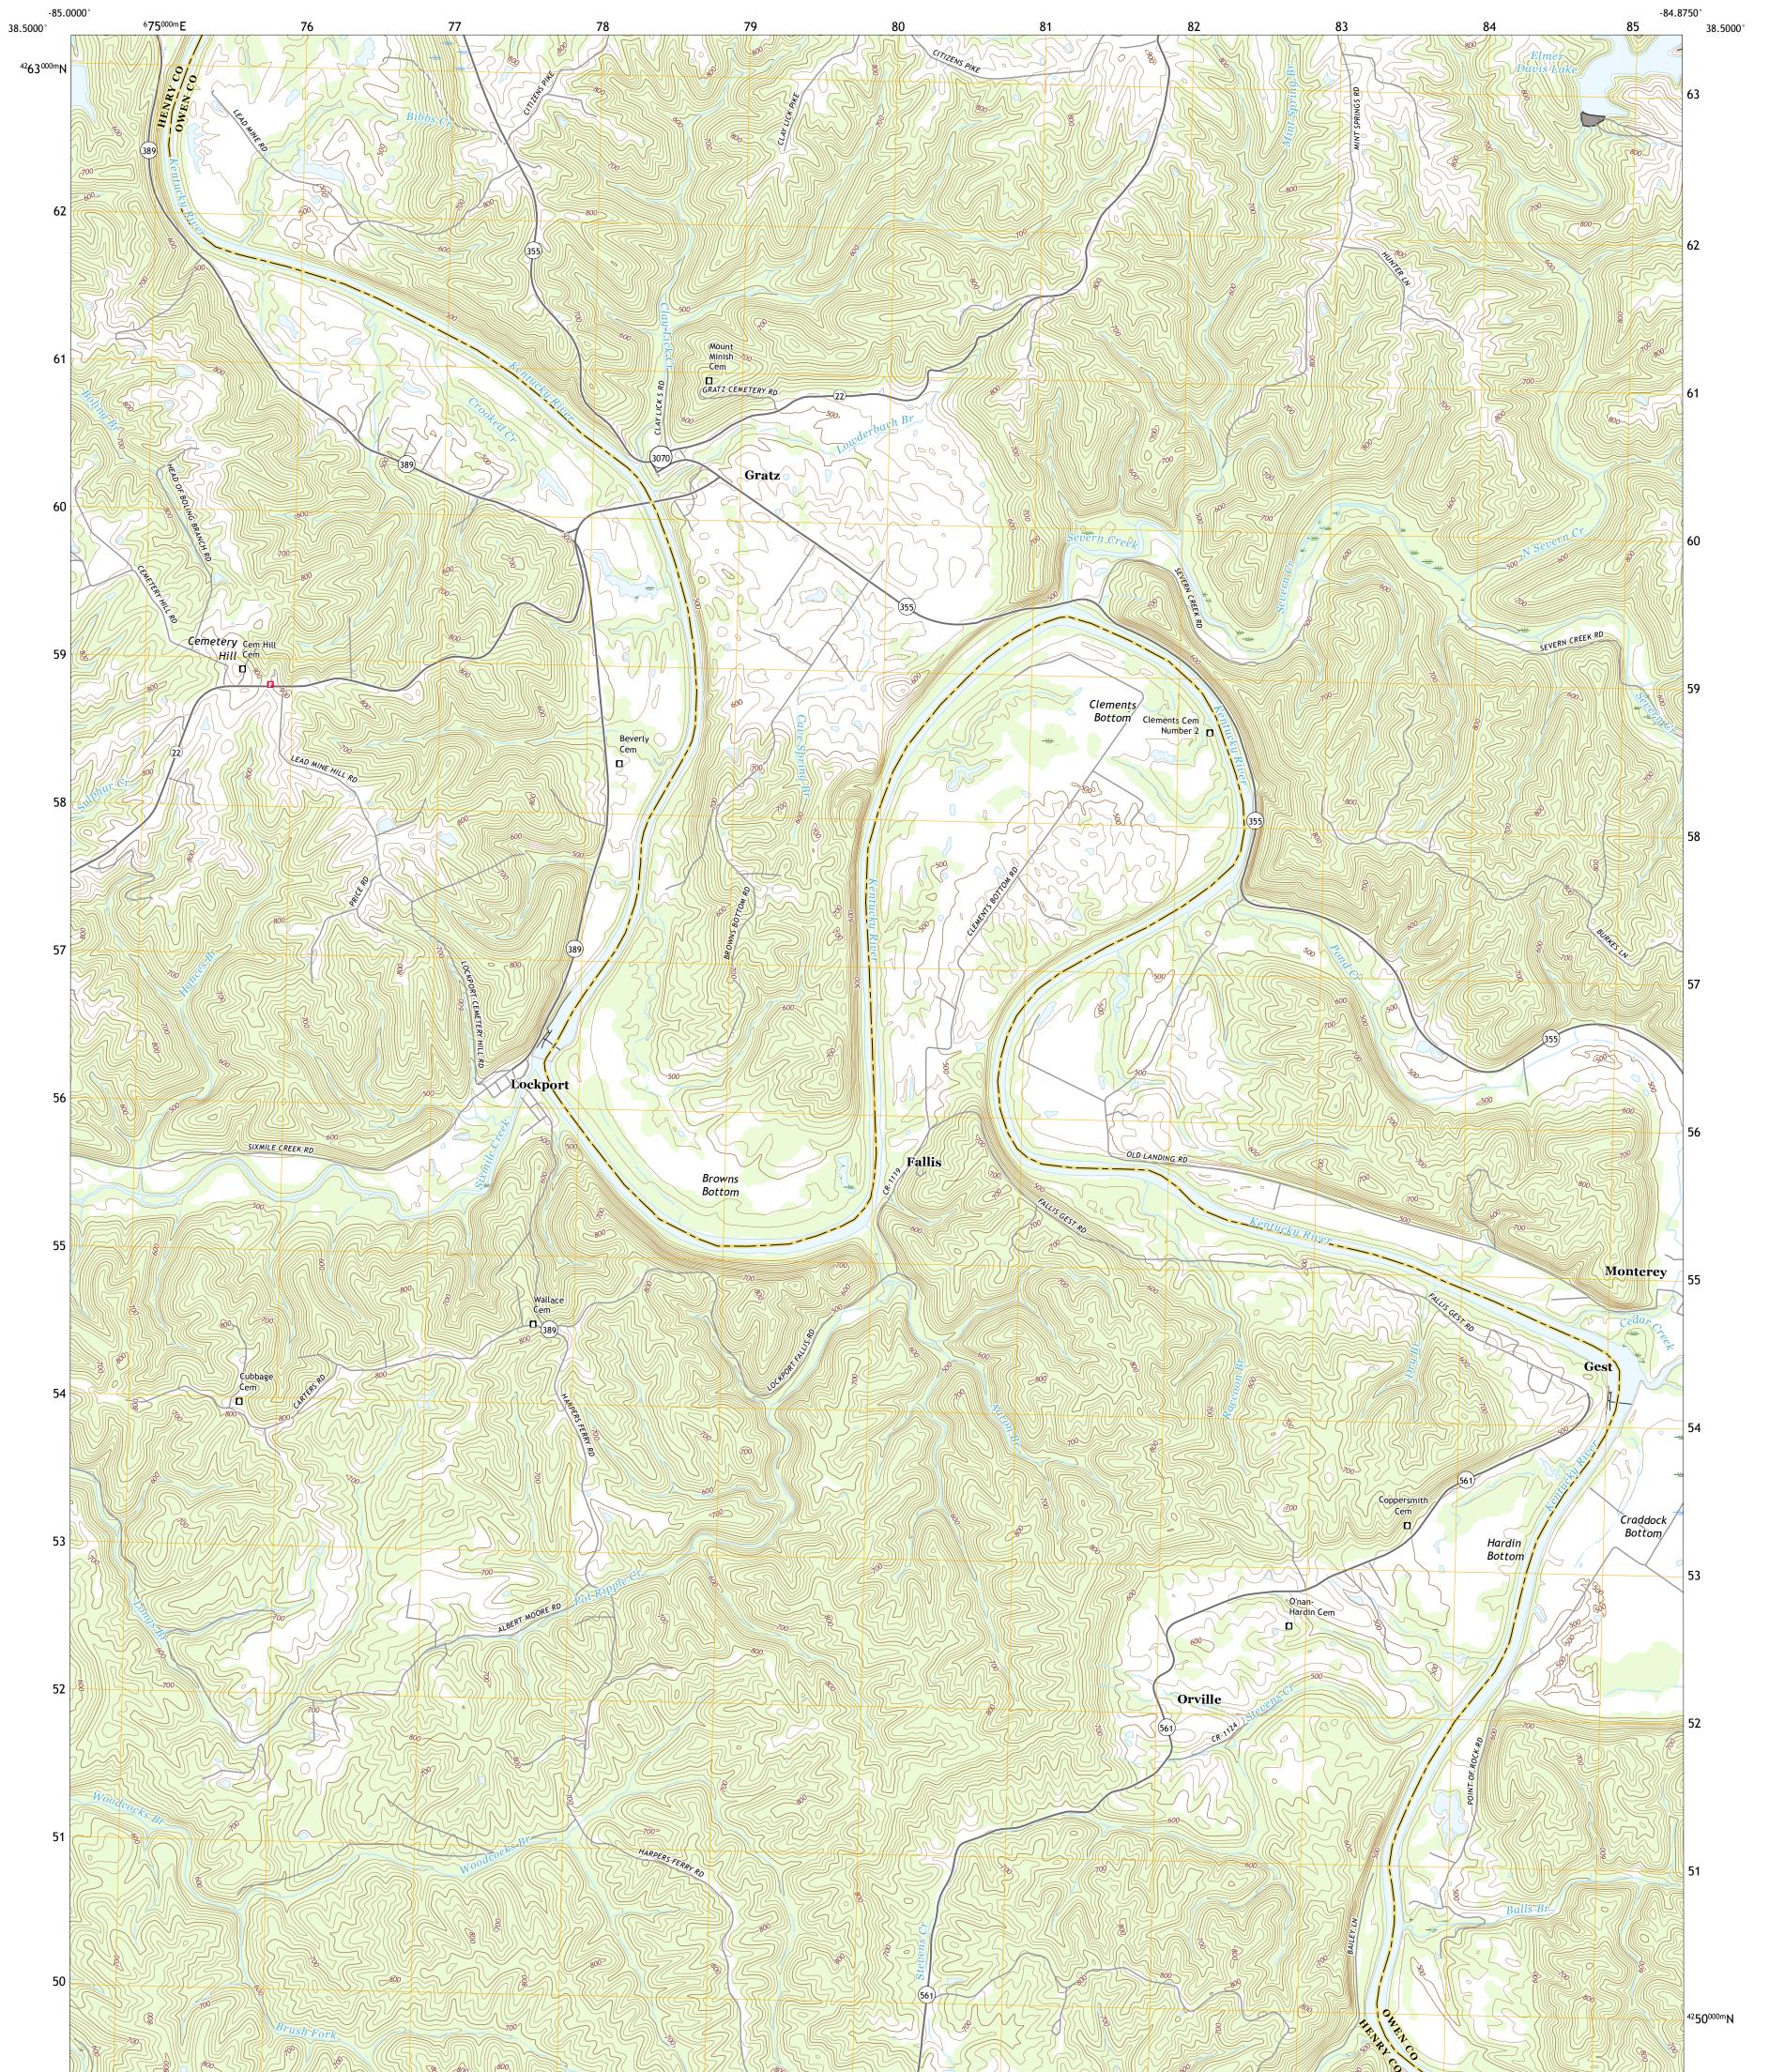

## U.S. DEPARTMENT OF THE INTERIOR U.S. GEOLOGICAL SURVEY

GRATZ QUADRANGLE KENTUCKY 7.5-MINUTE SERIES

Produced by the United States Geological Survey North American Datum of 1983 (NAD83) World Geodetic System of 1984 (WGS84). Projection and 1 000-meter grid:Universal Transverse Mercator, Zone 16S This map is not a legal document. Boundaries may be generalized for this map scale. Private lands within government reservations may not be shown. Obtain permission before entering private lands.