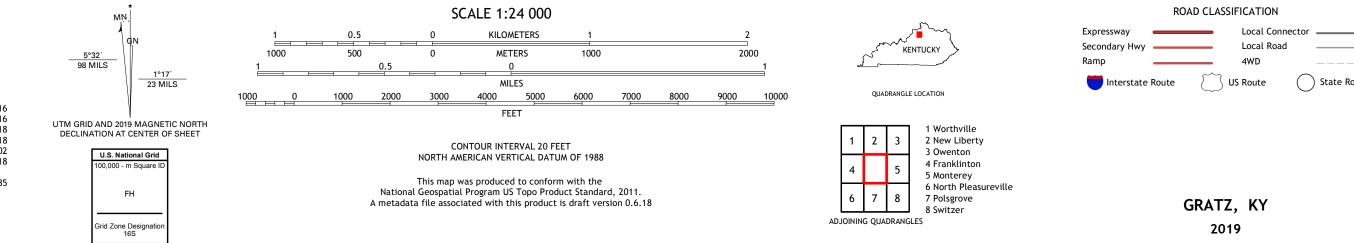

## U.S. DEPARTMENT OF THE INTERIOR U.S. GEOLOGICAL SURVEY

GRATZ QUADRANGLE KENTUCKY 7.5-MINUTE SERIES

Produced by the United States Geological Survey North American Datum of 1983 (NAD83) World Geodetic System of 1984 (WGS84). Projection and 1 000-meter grid:Universal Transverse Mercator, Zone 16S This map is not a legal document. Boundaries may be generalized for this map scale. Private lands within government reservations may not be shown. Obtain permission before entering private lands.

## NSN. 7643016368232 NGA REF NO. USGSX24K18202

\_\_\_\_

State Route