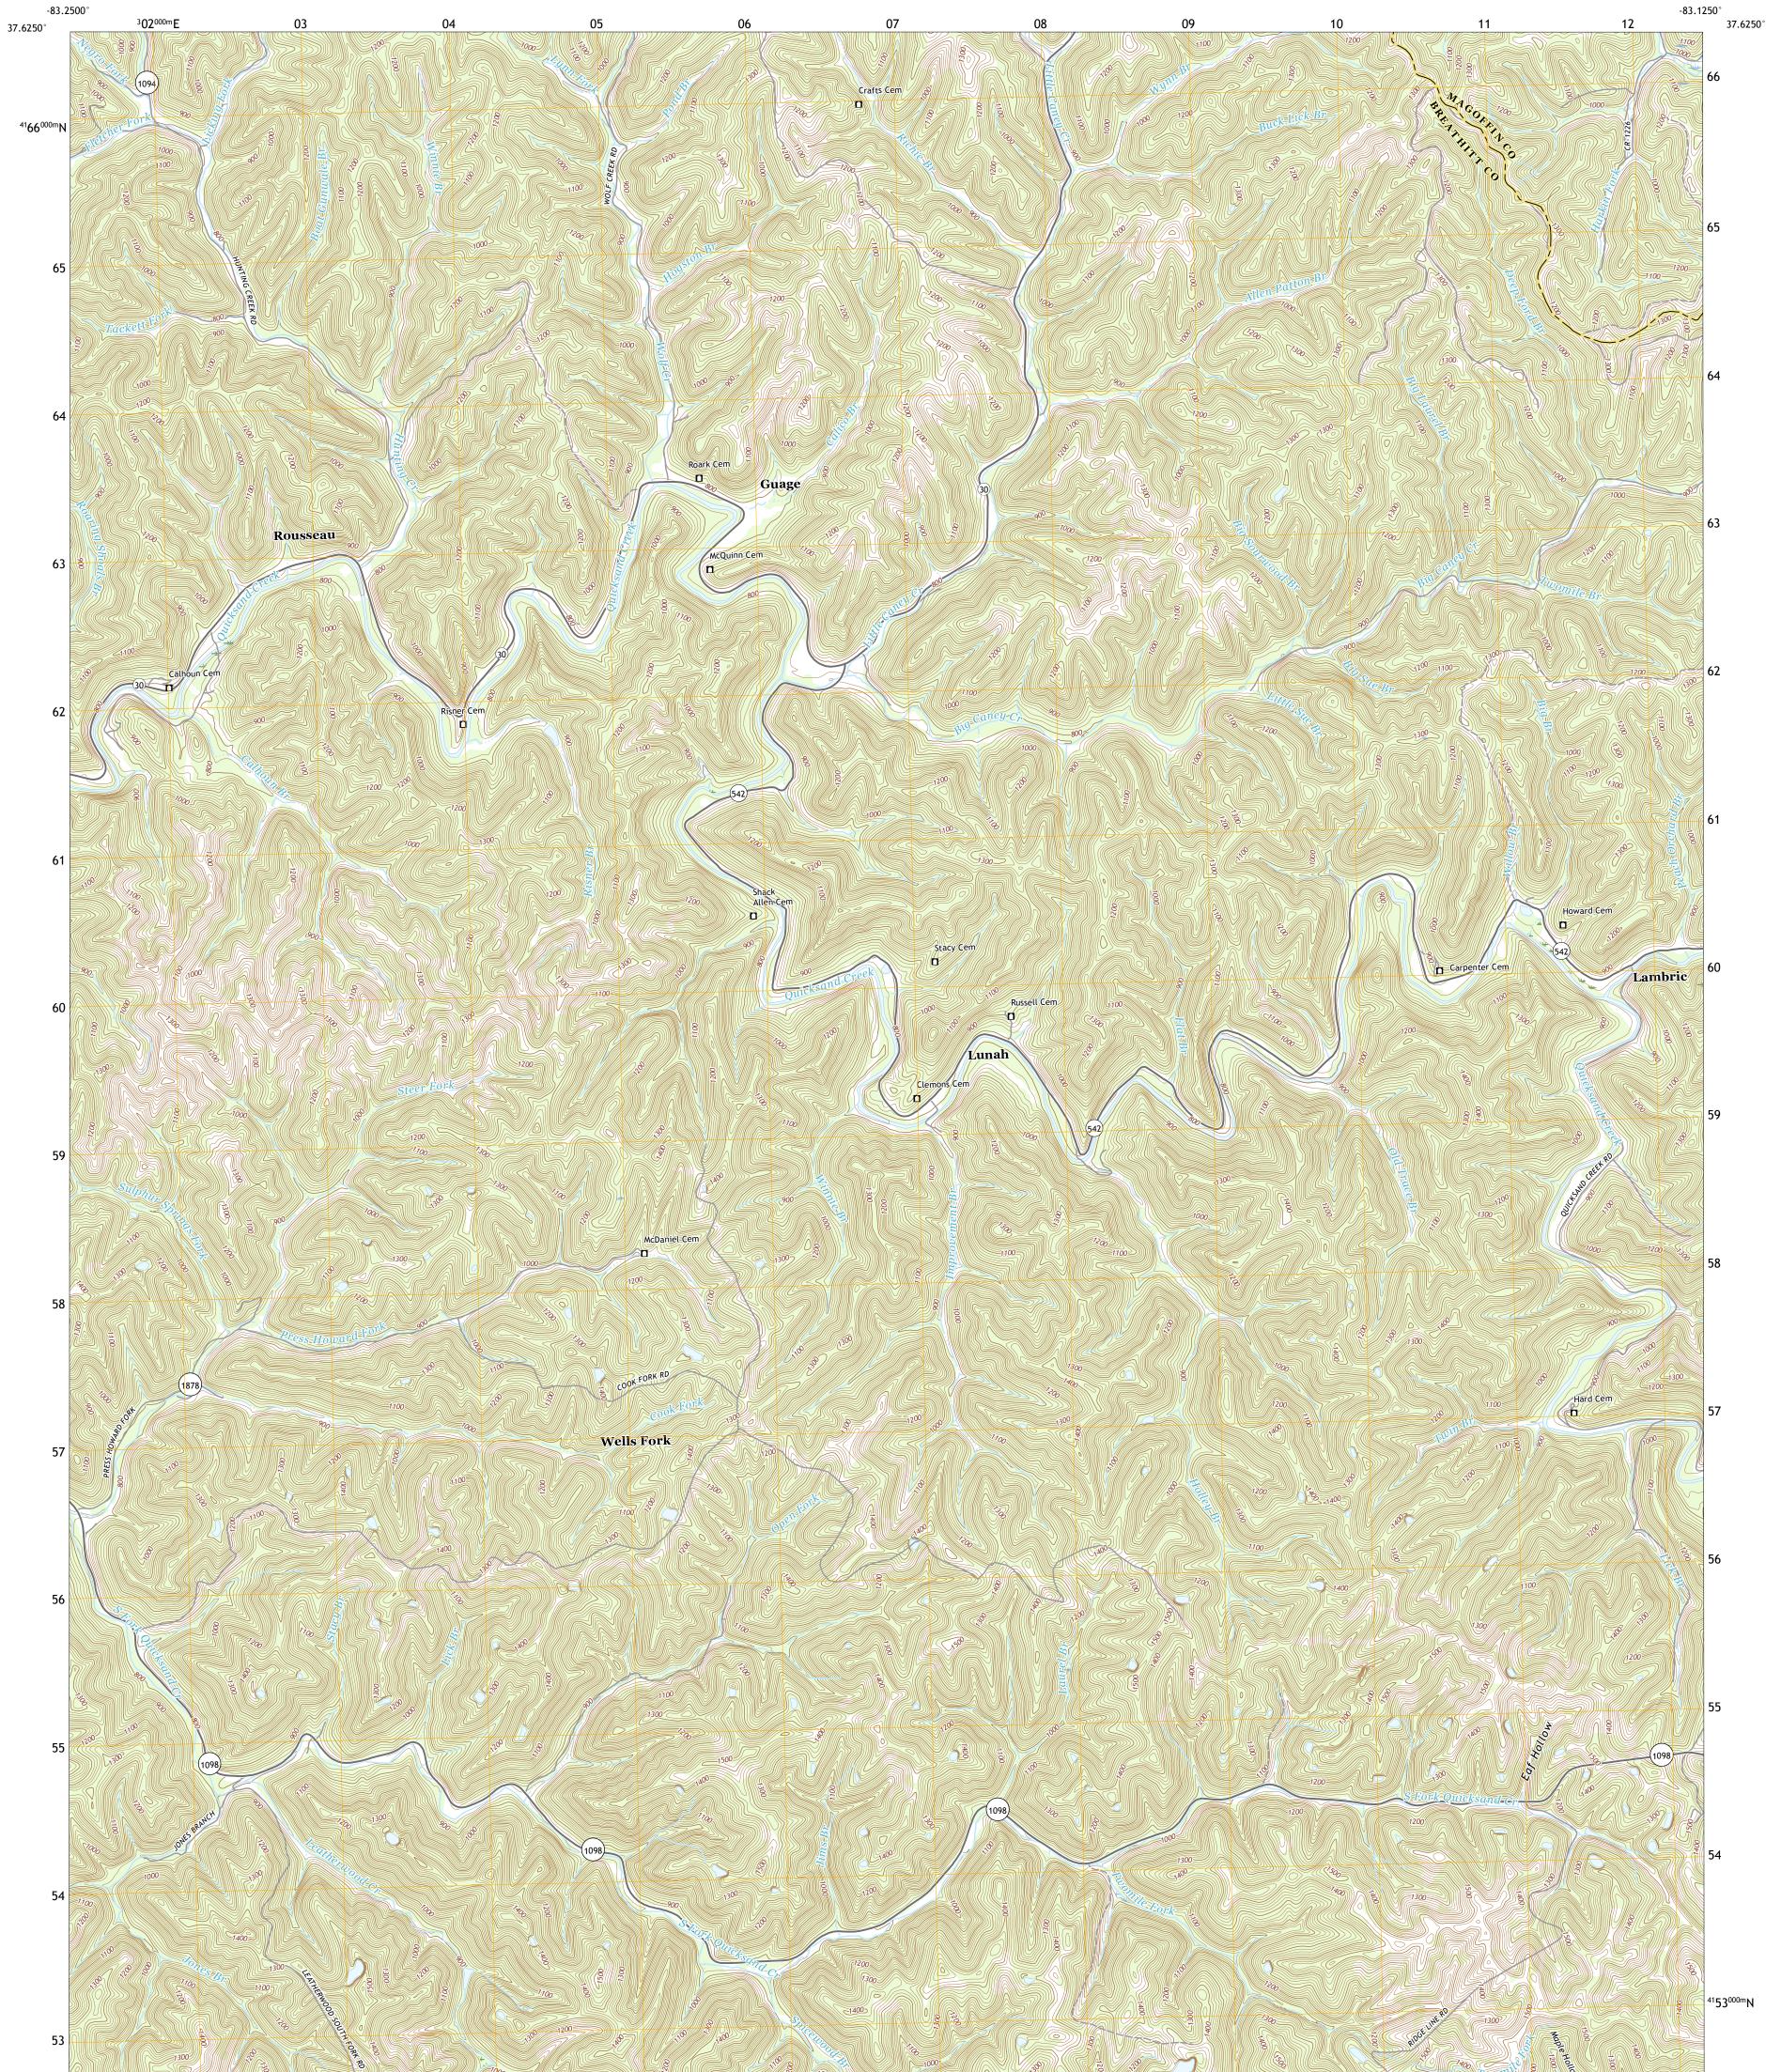

GUAGE QUADRANGLE KENTUCKY 7.5-MINUTE SERIES

**Produced by the United States Geological Survey** North American Datum of 1983 (NAD83) World Geodetic System of 1984 (WGS84). Projection and 1 000-meter grid:Universal Transverse Mercator, Zone 17S This map is not a legal document. Boundaries may be generalized for this map scale. Private lands within government reservations may not be shown. Obtain permission before entering private lands.

 Imagery.......NAIP, June 2016 - September 2016

 Roads......U.S.
 Bureau, 2016

 Names......GNIS, 1979 - 2016

 Hydrography.....National Hydrography Dataset, 1999 - 2018

 Contours.....Nultiple sources; see metadata file 2017 - 2018

 Wetlands.....FWS
 National Wetlands
 Inventory
 1983

 ROAD CLASSIFICATION

 Local Connector

 Local Road

 4WD

 te
 US Route

 State Route