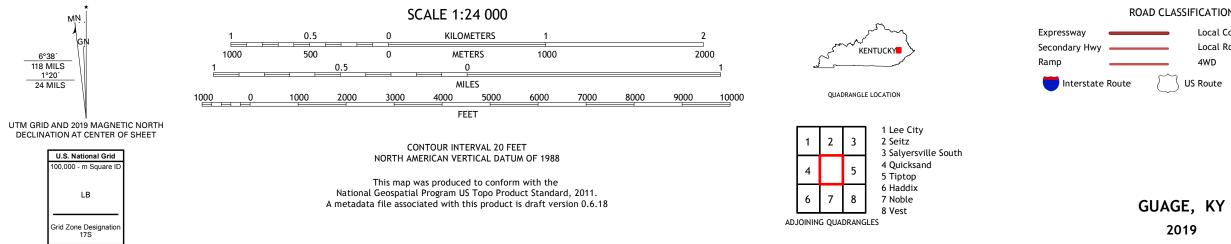

GUAGE QUADRANGLE KENTUCKY 7.5-MINUTE SERIES

**Produced by the United States Geological Survey** North American Datum of 1983 (NAD83) World Geodetic System of 1984 (WGS84). Projection and 1 000-meter grid:Universal Transverse Mercator, Zone 17S This map is not a legal document. Boundaries may be generalized for this map scale. Private lands within government reservations may not be shown. Obtain permission before entering private lands.

 Imagery.......NAIP, June 2016 - September 2016

 Roads......U.S.
 Bureau, 2016

 Names......GNIS, 1979 - 2016

 Hydrography.....National Hydrography Dataset, 1999 - 2018

 Contours.....Nultiple sources; see metadata file 2017 - 2018

 Wetlands.....FWS
 National Wetlands
 Inventory
 1983

 ROAD CLASSIFICATION

 Local Connector

 Local Road

 4WD

 te
 US Route

 State Route