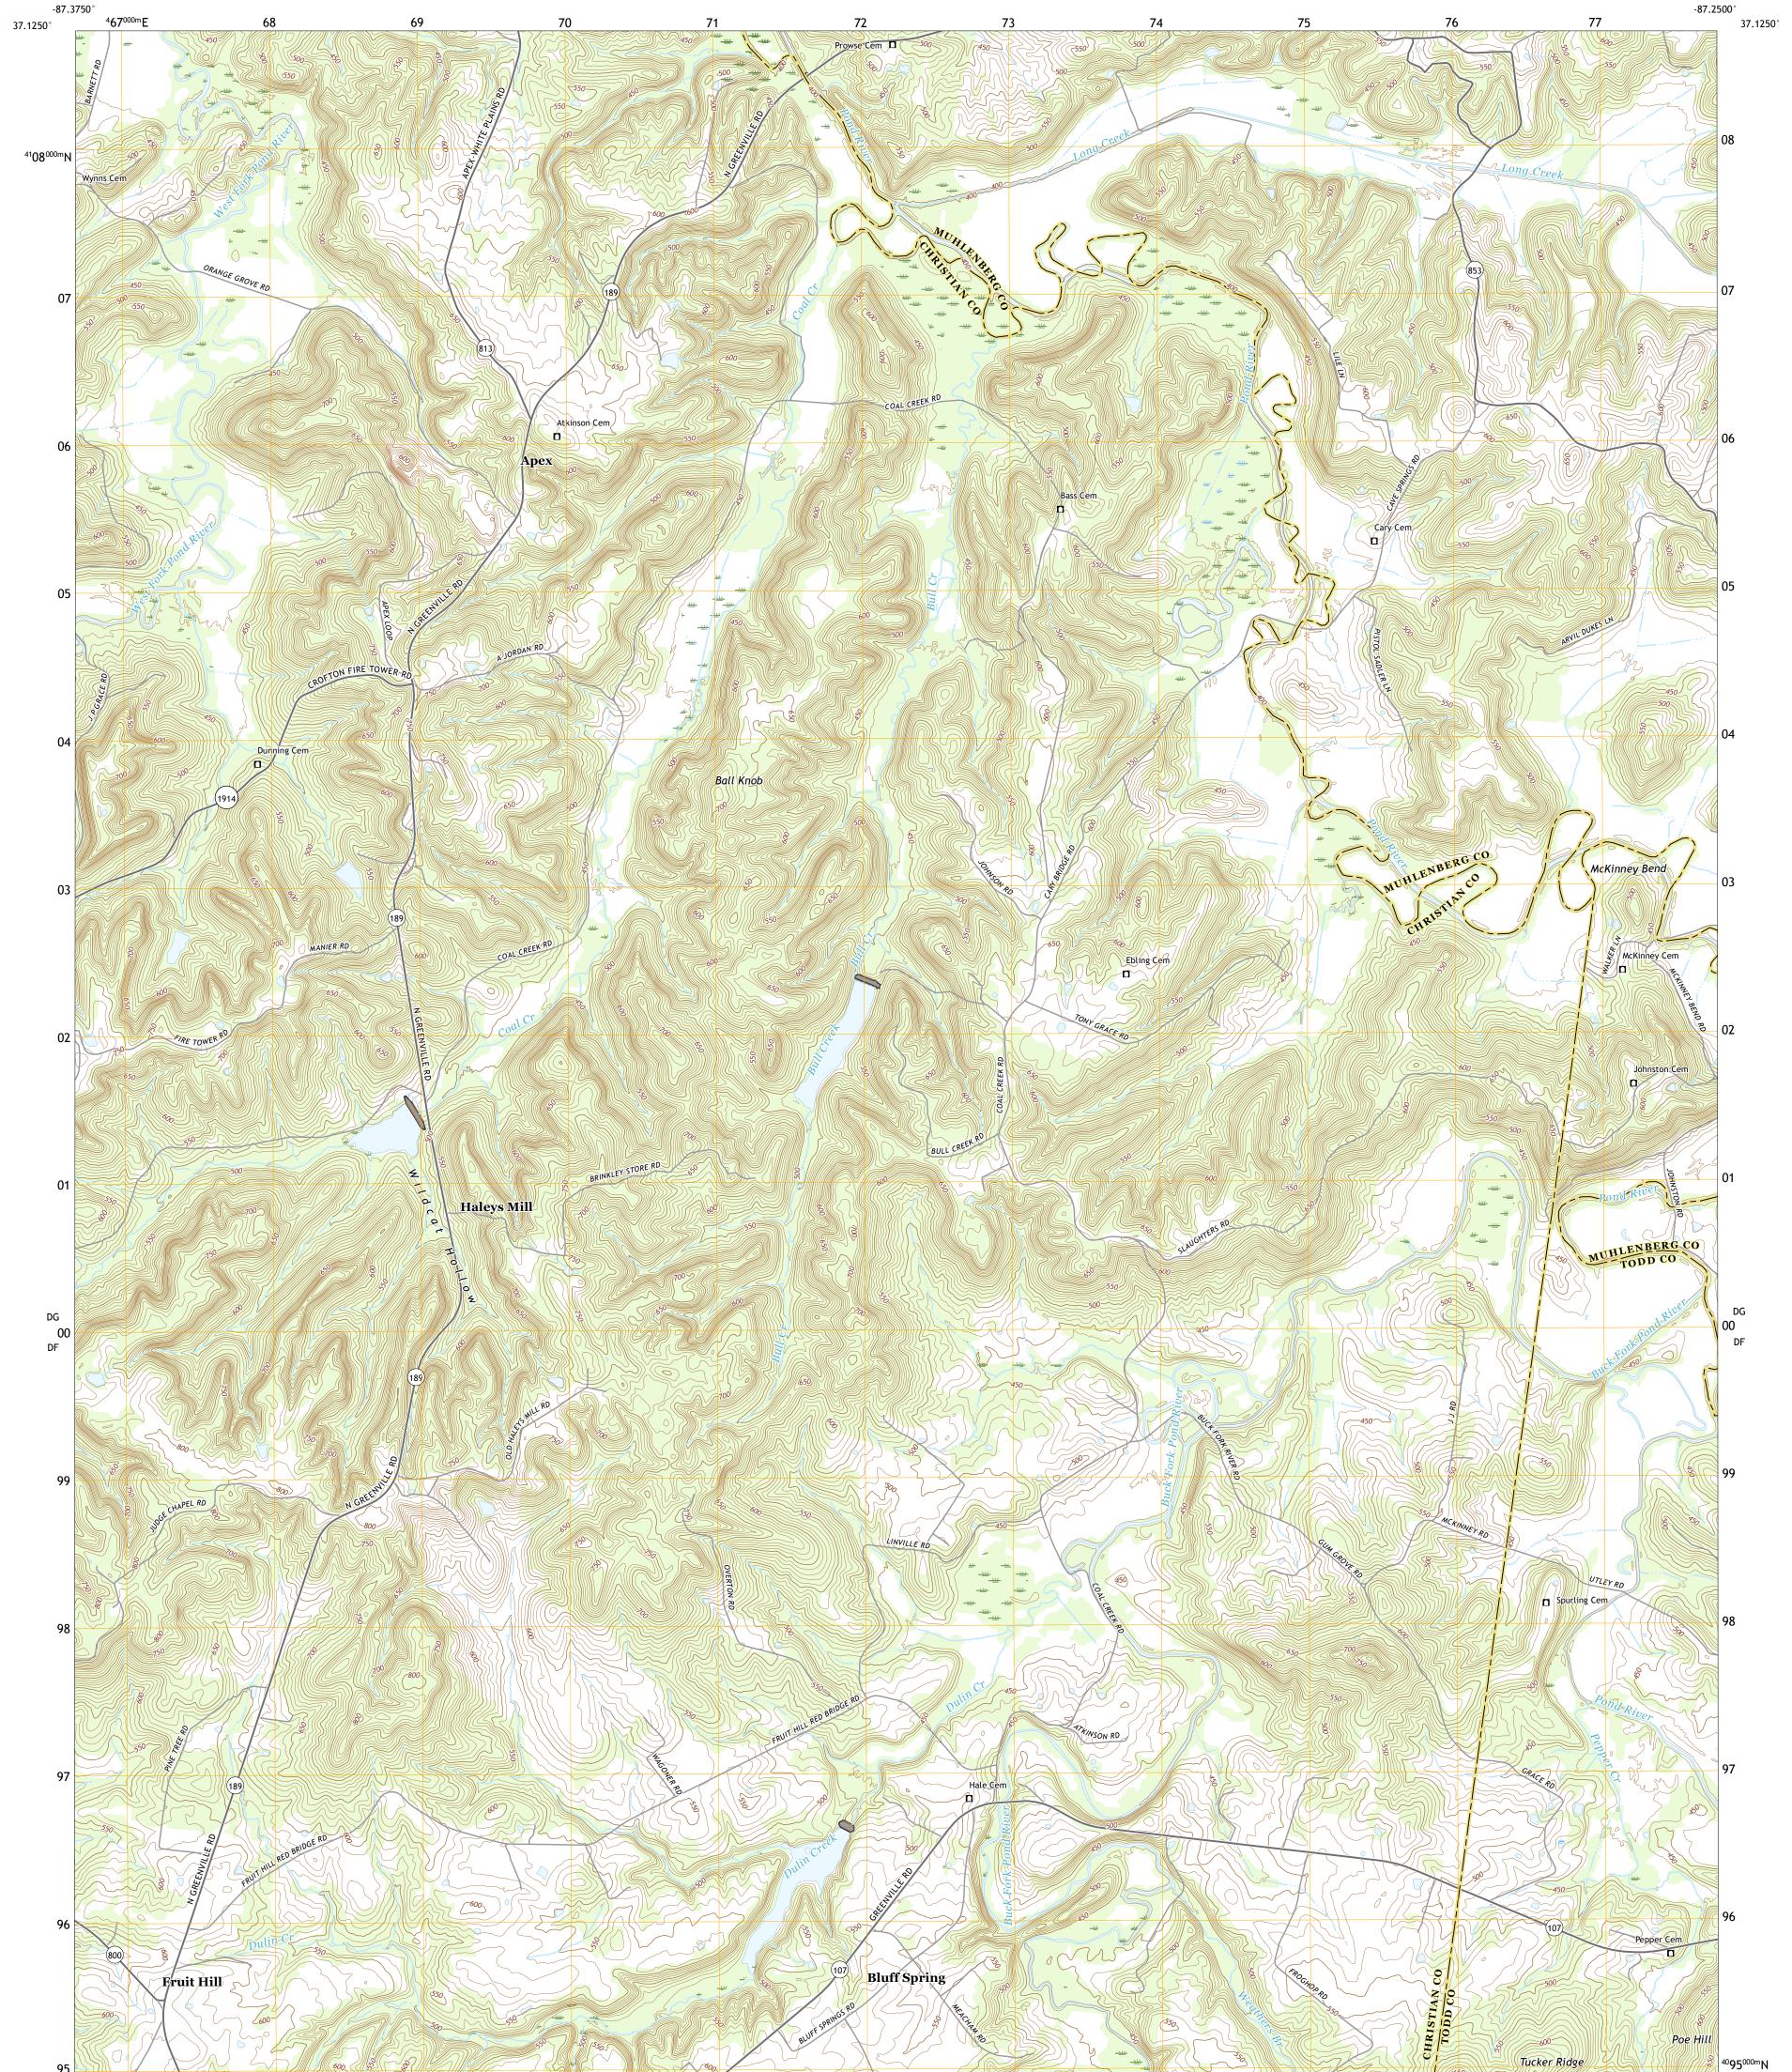

Produced by the United States Geological Survey North American Datum of 1983 (NAD83) World Geodetic System of 1984 (WGS84). Projection and 1 000-meter grid:Universal Transverse Mercator, Zone 165 This map is not a legal document. Boundaries may be generalized for this map scale. Private lands within government reservations may not be shown. Obtain permission before entering private lands.

.....NAIP, May 2016 - September 2016 U.S. Census Bureau, 2015 .....GNIS, 1979 - 2017 .....National Hydrography Dataset, 2001 .....National Elevation Dataset, 2016 .....Multiple sources; see metadata file 2017 - 2018 Imagery.... Roads..... Names..... Hydrography...... Contours..... Boundaries... ..FWS National Wetlands Inventory 1981 - 1982 Wetlands...