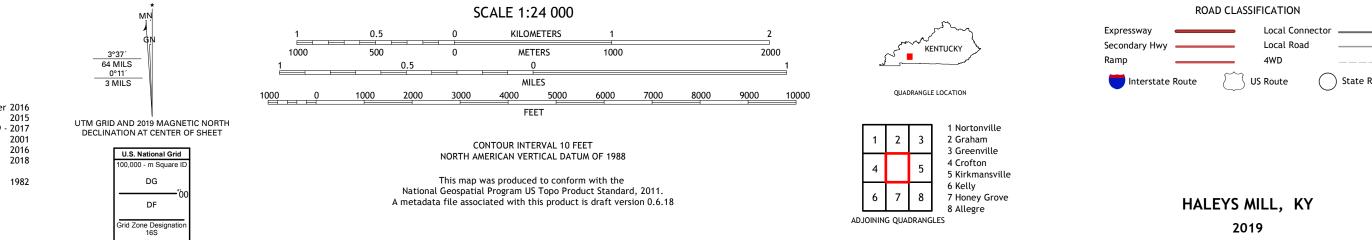

Produced by the United States Geological Survey North American Datum of 1983 (NAD83) World Geodetic System of 1984 (WGS84). Projection and 1 000-meter grid:Universal Transverse Mercator, Zone 165 This map is not a legal document. Boundaries may be generalized for this map scale. Private lands within government reservations may not be shown. Obtain permission before entering private lands.

.....NAIP, May 2016 - September 2016 U.S. Census Bureau, 2015 .....GNIS, 1979 - 2017 .....National Hydrography Dataset, 2001 .....National Elevation Dataset, 2016 .....Multiple sources; see metadata file 2017 - 2018 Imagery.... Roads..... Names..... Hydrography...... Contours..... Boundaries... ..FWS National Wetlands Inventory 1981 - 1982 Wetlands...



## NSN. 7643016368250 NGA REF NO. USGSX24K18952

\_\_\_\_

State Route