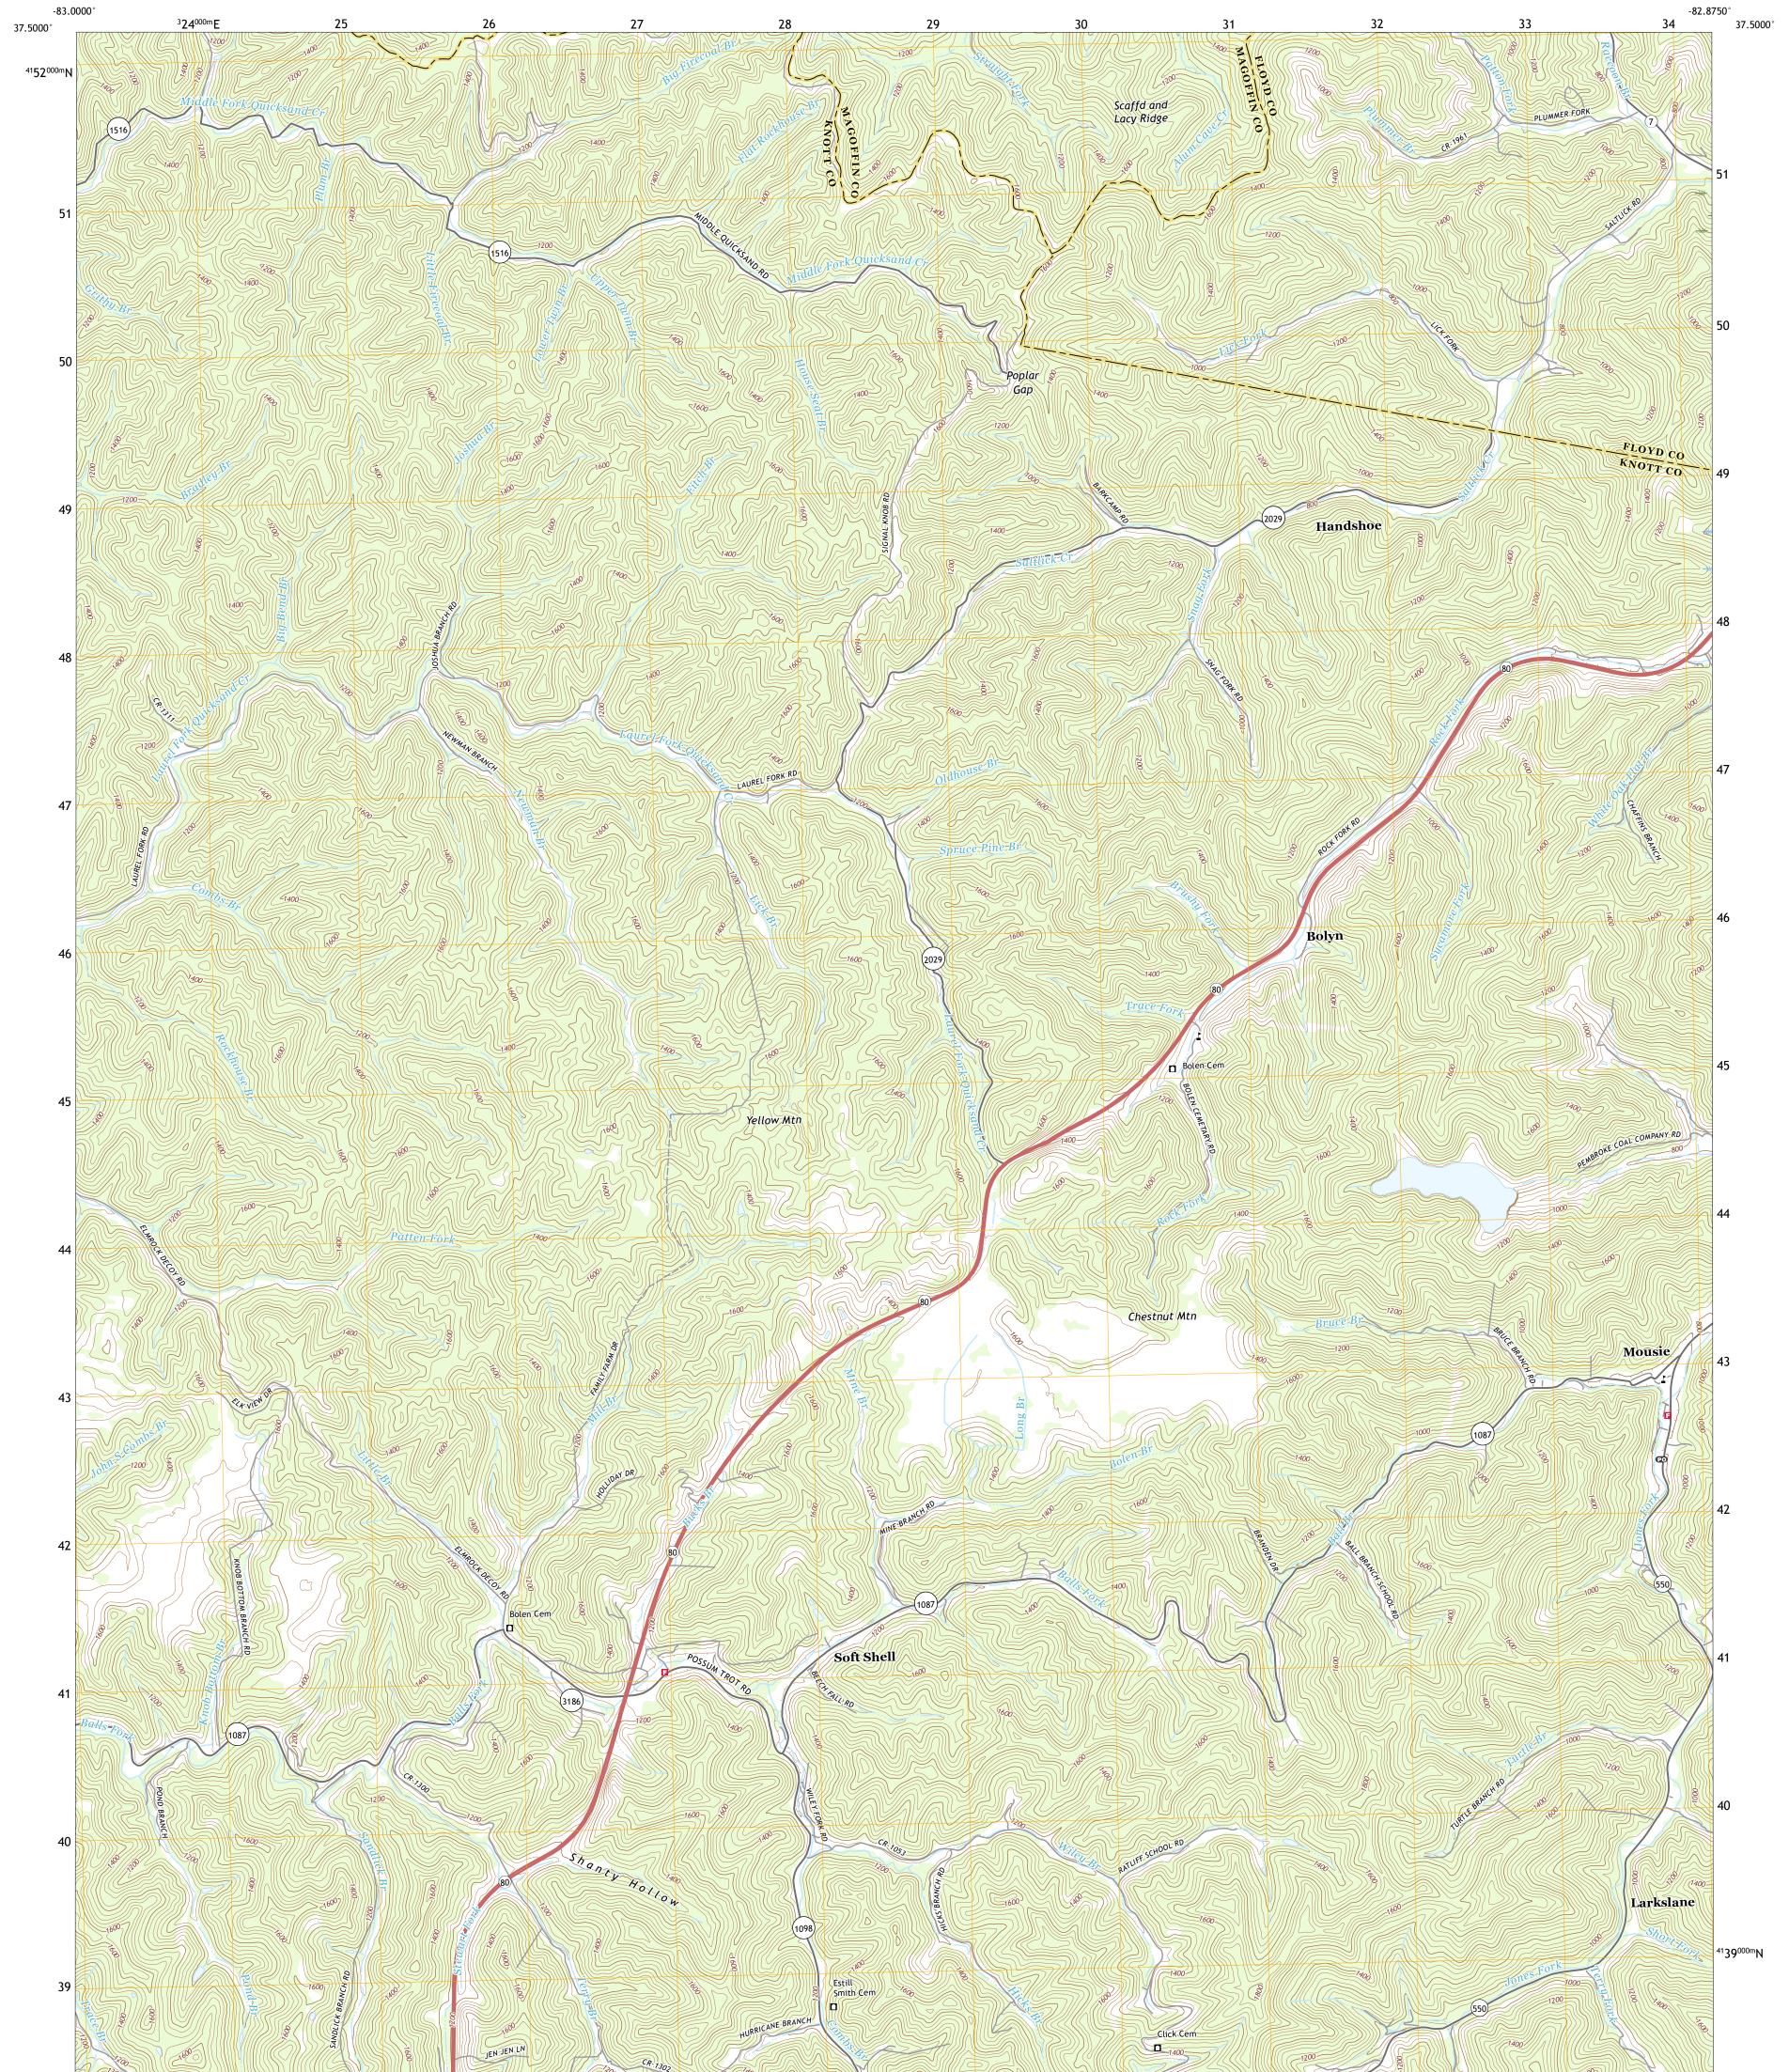

HANDSHOE QUADRANGLE KENTUCKY 7.5-MINUTE SERIES

Produced by the United States Geological Survey North American Datum of 1983 (NAD83) World Geodetic System of 1984 (WGS84). Projection and 1 000-meter grid:Universal Transverse Mercator, Zone 175 This map is not a legal document. Boundaries may be generalized for this map scale. Private lands within government reservations may not be shown. Obtain permission before entering private lands.