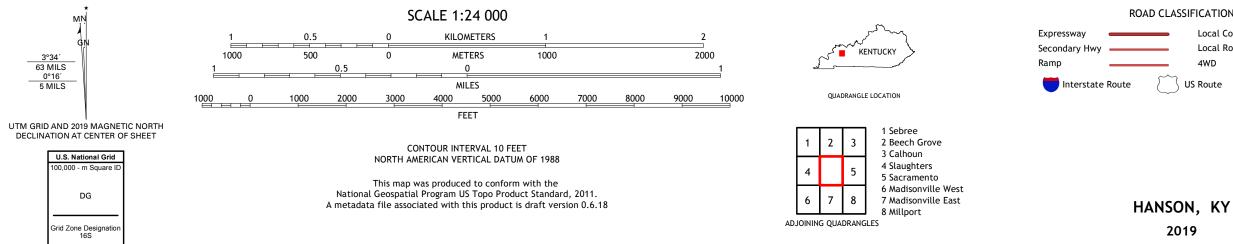

ROAD CLASSIFICATION Local Connector Local Road \_\_\_\_ 4WD US Route State Route