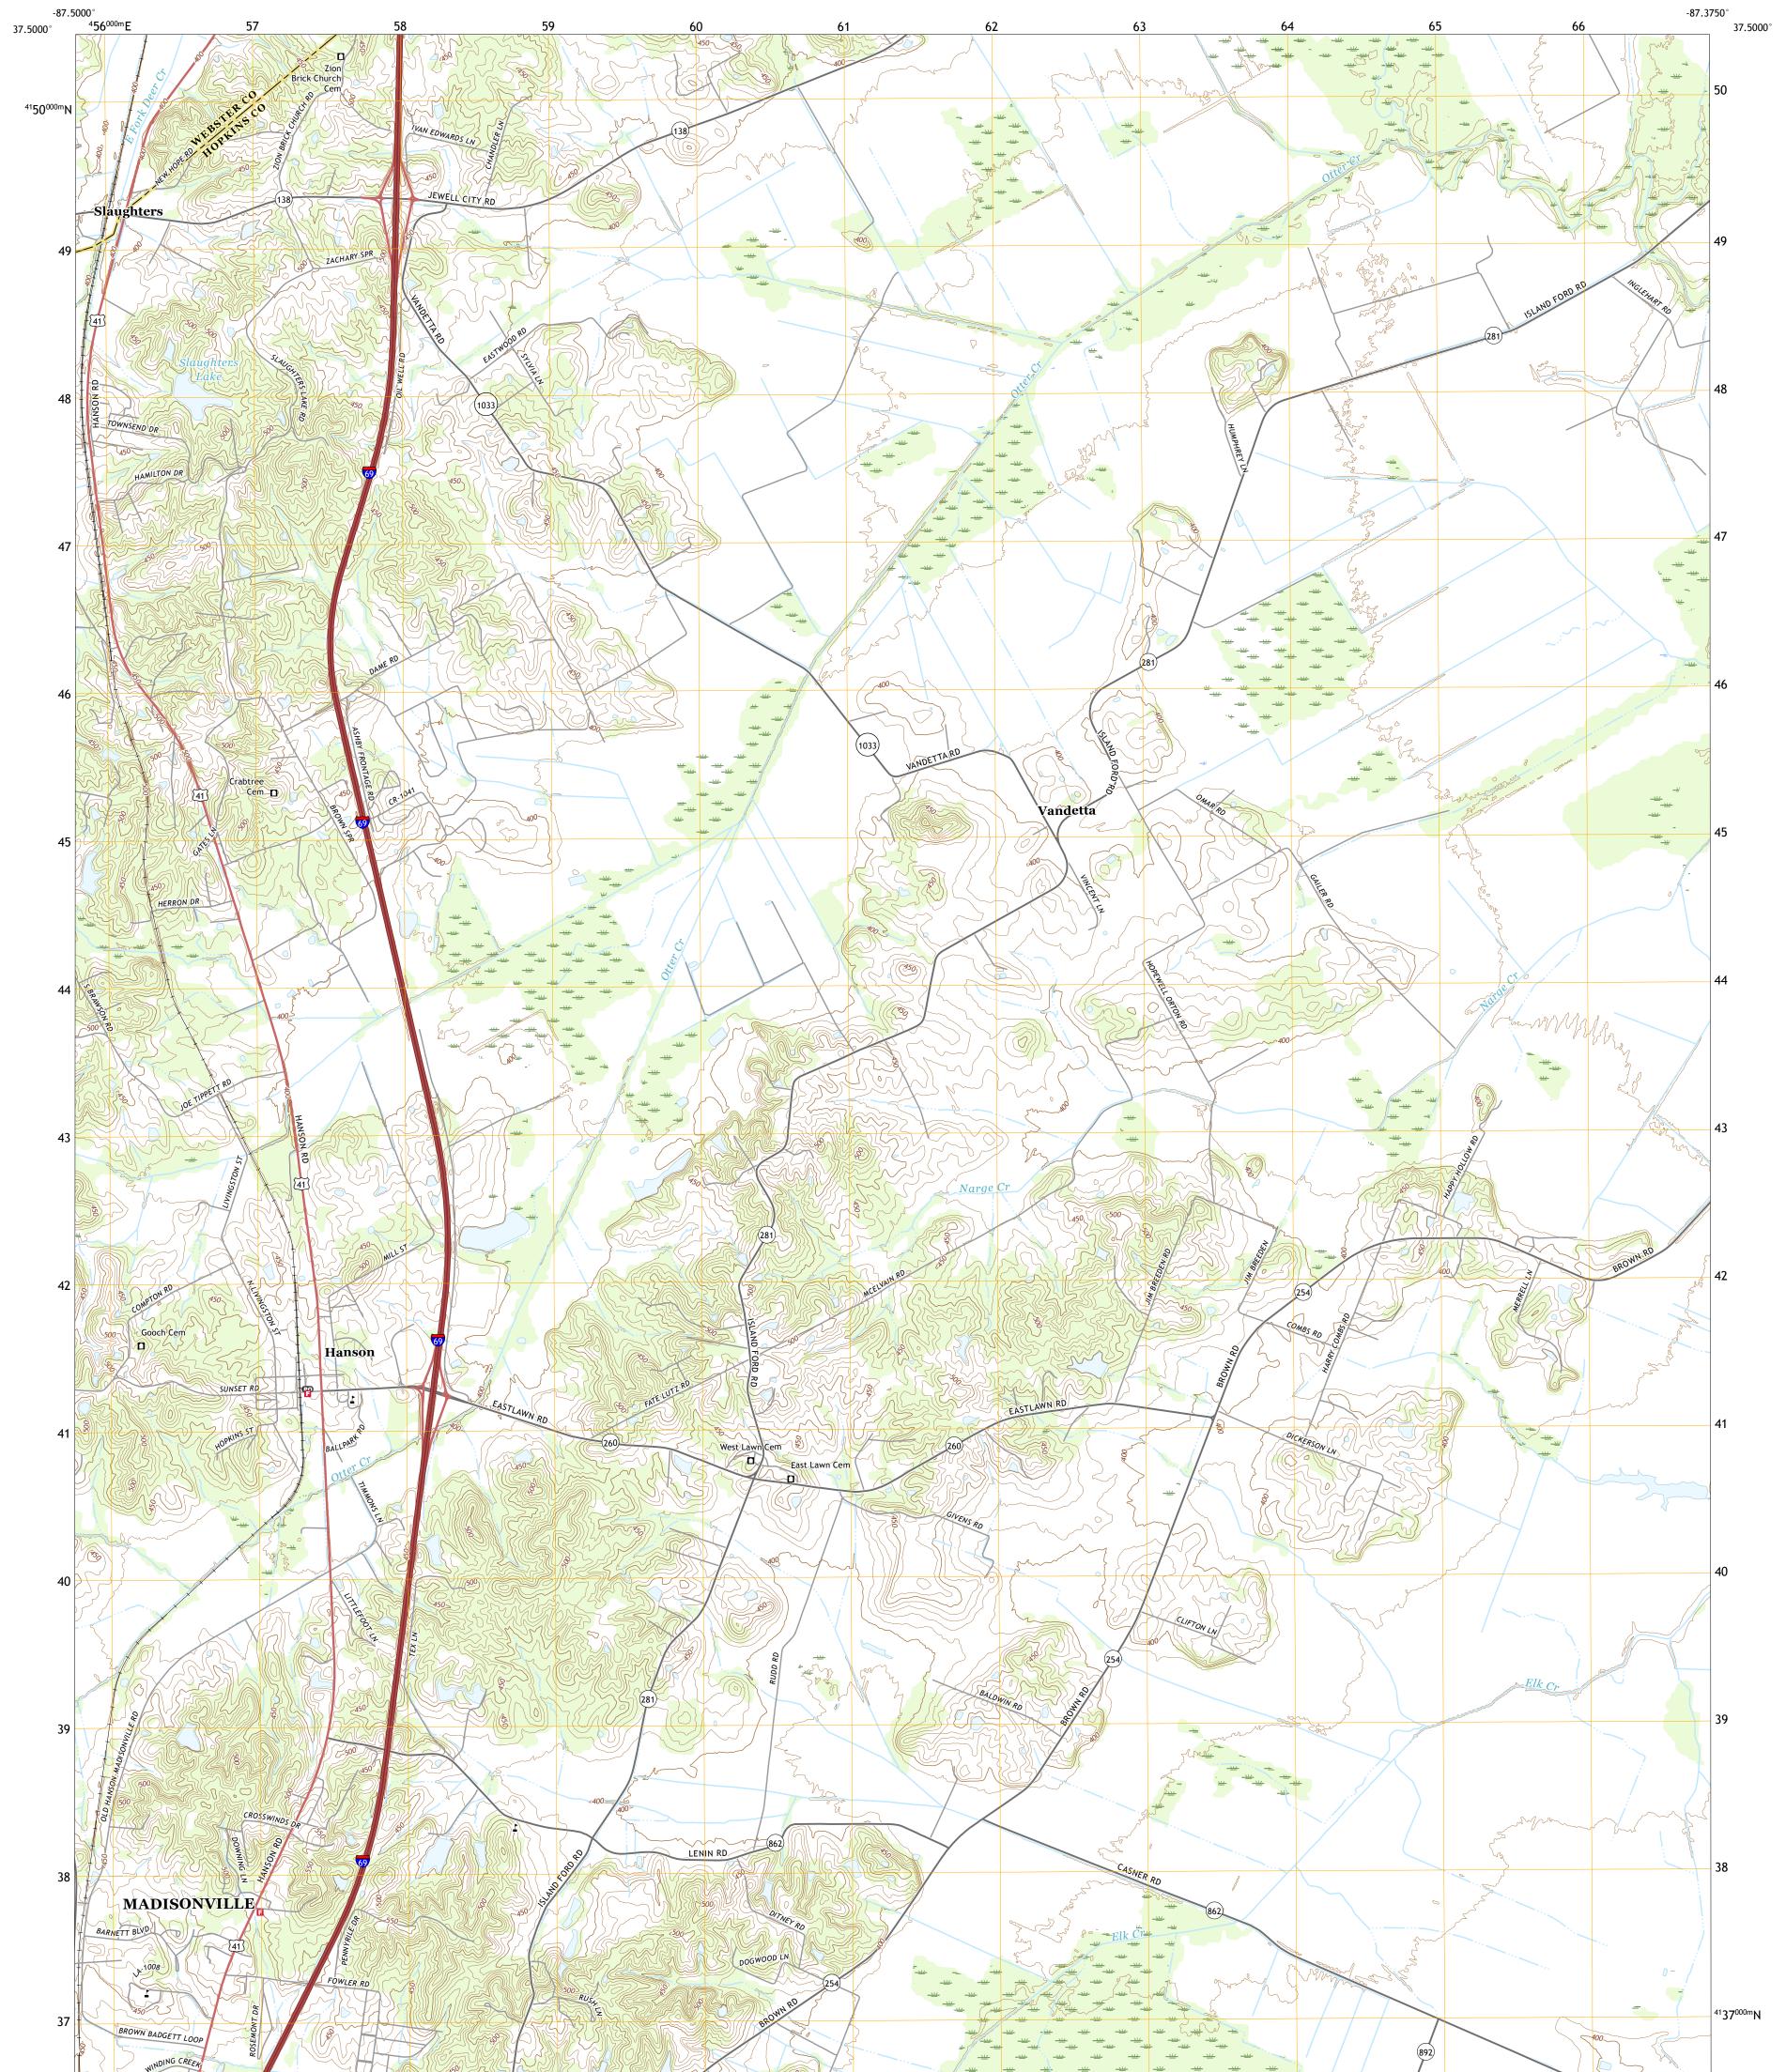

## U.S. DEPARTMENT OF THE INTERIOR U.S. GEOLOGICAL SURVEY

HANSON QUADRANGLE KENTUCKY 7.5-MINUTE SERIES

Produced by the United States Geological Survey North American Datum of 1983 (NAD83) World Geodetic System of 1984 (WGS84). Projection and 1 000-meter grid:Universal Transverse Mercator, Zone 16S This map is not a legal document. Boundaries may be generalized for this map scale. Private lands within government reservations may not be shown. Obtain permission before entering private lands.