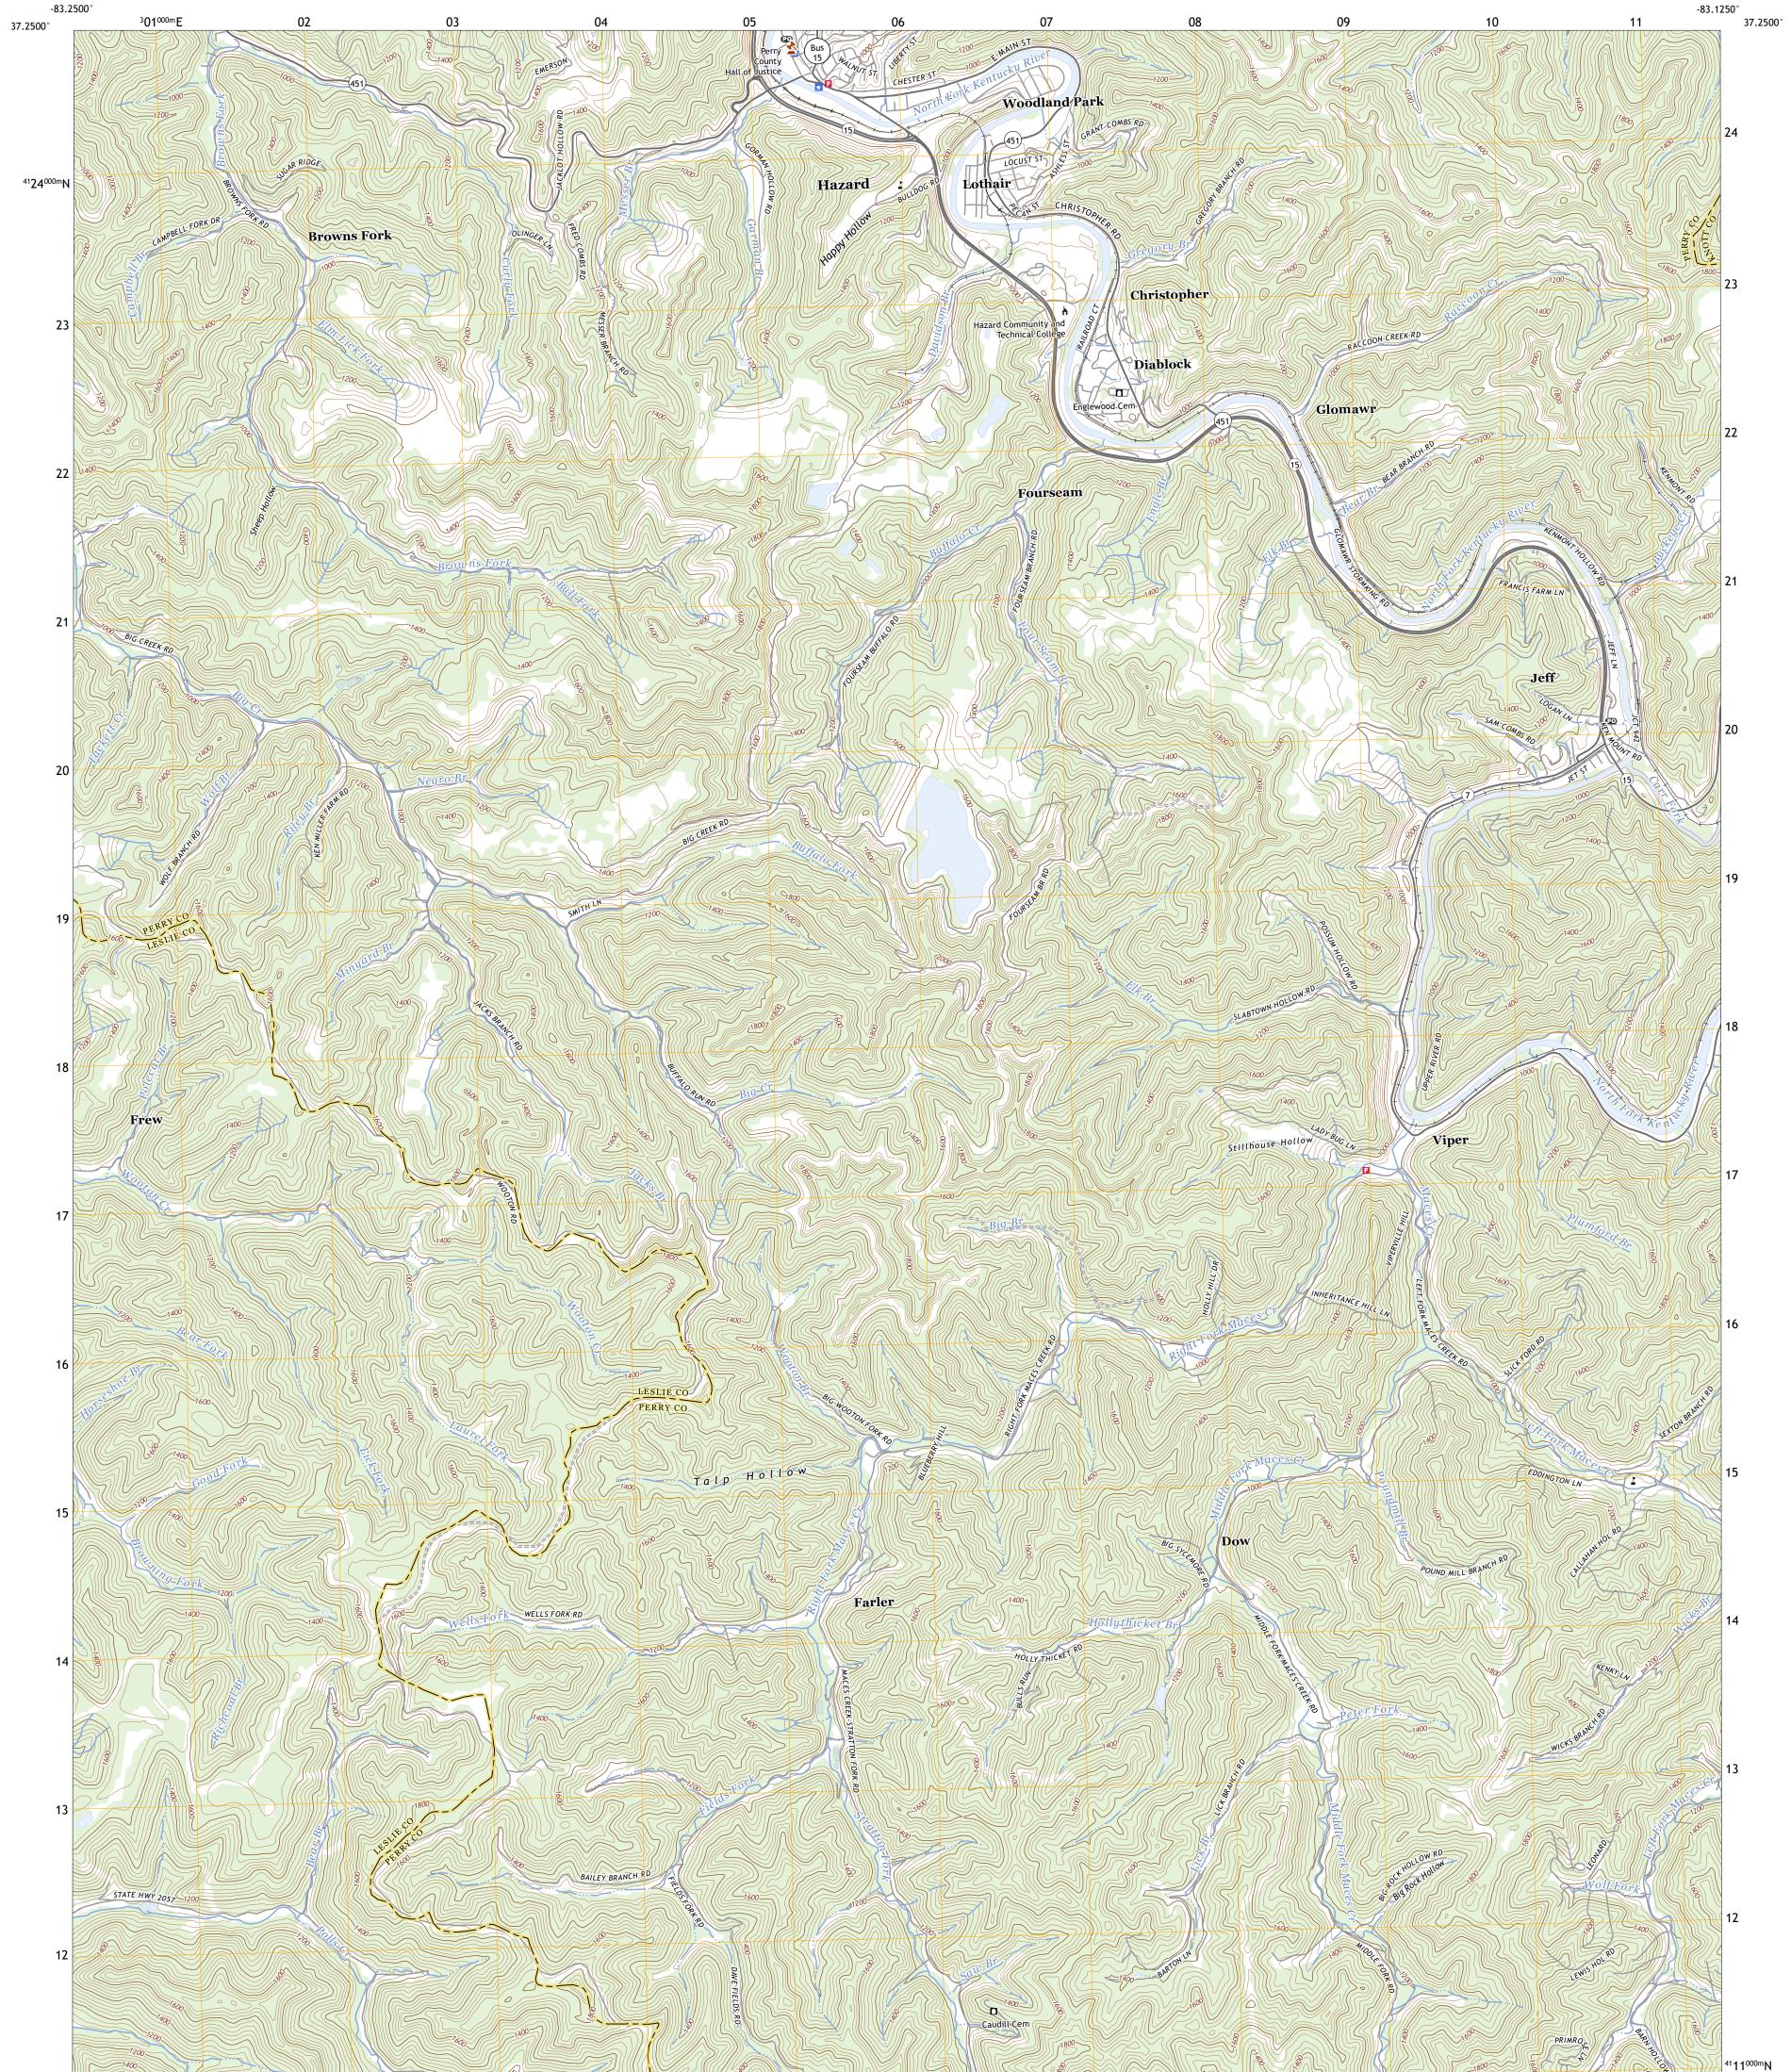

## U.S. DEPARTMENT OF THE INTERIOR U.S. GEOLOGICAL SURVEY

HAZARD SOUTH QUADRANGLE KENTUCKY 7.5-MINUTE SERIES

**Produced by the United States Geological Survey** North American Datum of 1983 (NAD83) World Geodetic System of 1984 (WGS84). Projection and 1 000-meter grid:Universal Transverse Mercator, Zone 17S This map is not a legal document. Boundaries may be generalized for this map scale. Private lands within government reservations may not be shown. Obtain permission before entering private lands.

HAZARD SOUTH, KY

2022