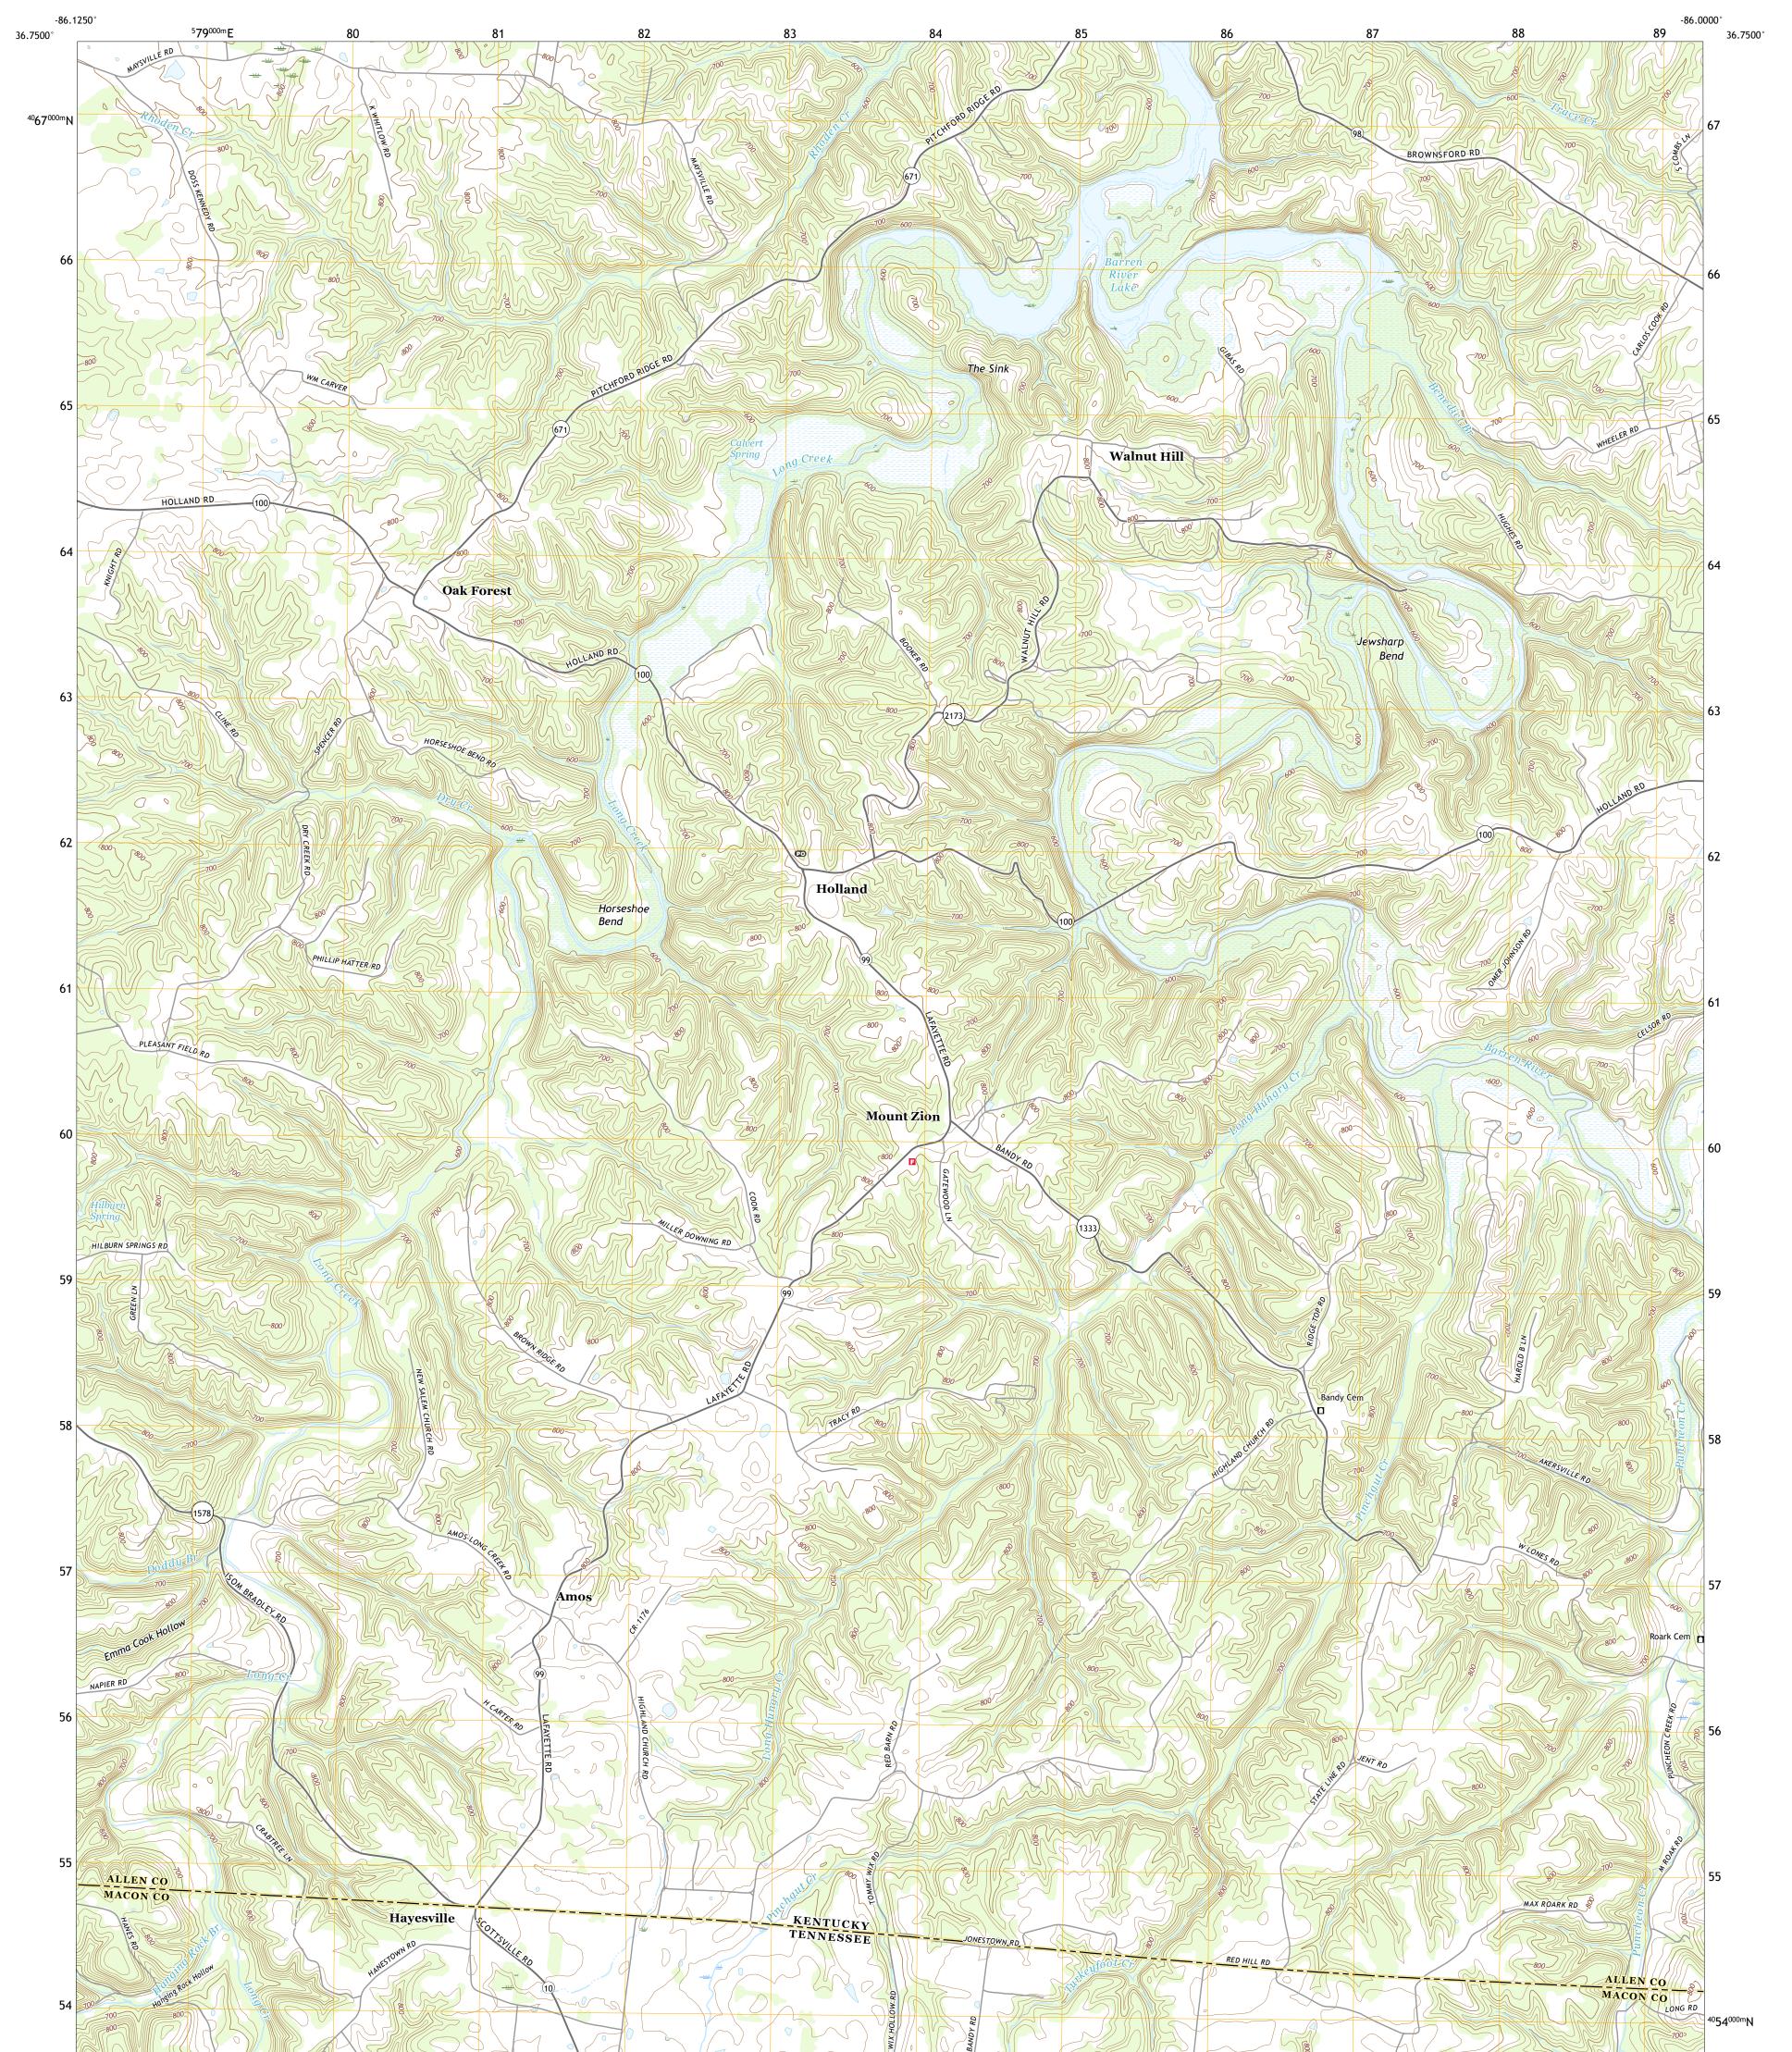

## U.S. DEPARTMENT OF THE INTERIOR U.S. GEOLOGICAL SURVEY

HOLLAND QUADRANGLE KENTUCKY - TENNESSEE 7.5-MINUTE SERIES

Produced by the United States Geological Survey North American Datum of 1983 (NAD83) World Geodetic System of 1984 (WGS84). Projection and 1 000-meter grid:Universal Transverse Mercator, Zone 165 This map is not a legal document. Boundaries may be generalized for this map scale. Private lands within government reservations may not be shown. Obtain permission before entering private lands.

Imagery.... Roads..... Names..... Hydrography..... Contours.... Boundaries... ..FWS Wetlands 1980 Wetlands... National Inventory

NSN. 7643016368224K20712

\_\_\_\_

State Route