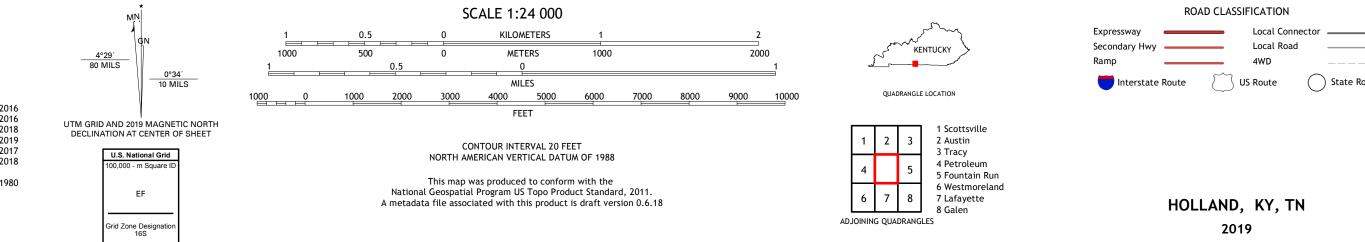

## U.S. DEPARTMENT OF THE INTERIOR U.S. GEOLOGICAL SURVEY

HOLLAND QUADRANGLE KENTUCKY - TENNESSEE 7.5-MINUTE SERIES

Produced by the United States Geological Survey North American Datum of 1983 (NAD83) World Geodetic System of 1984 (WGS84). Projection and 1 000-meter grid:Universal Transverse Mercator, Zone 165 This map is not a legal document. Boundaries may be generalized for this map scale. Private lands within government reservations may not be shown. Obtain permission before entering private lands.

Imagery.... Roads..... Names..... Hydrography..... Contours.... Boundaries... ..FWS Wetlands 1980 Wetlands... National Inventory

NSN. 7643016368224K20712

\_\_\_\_

State Route