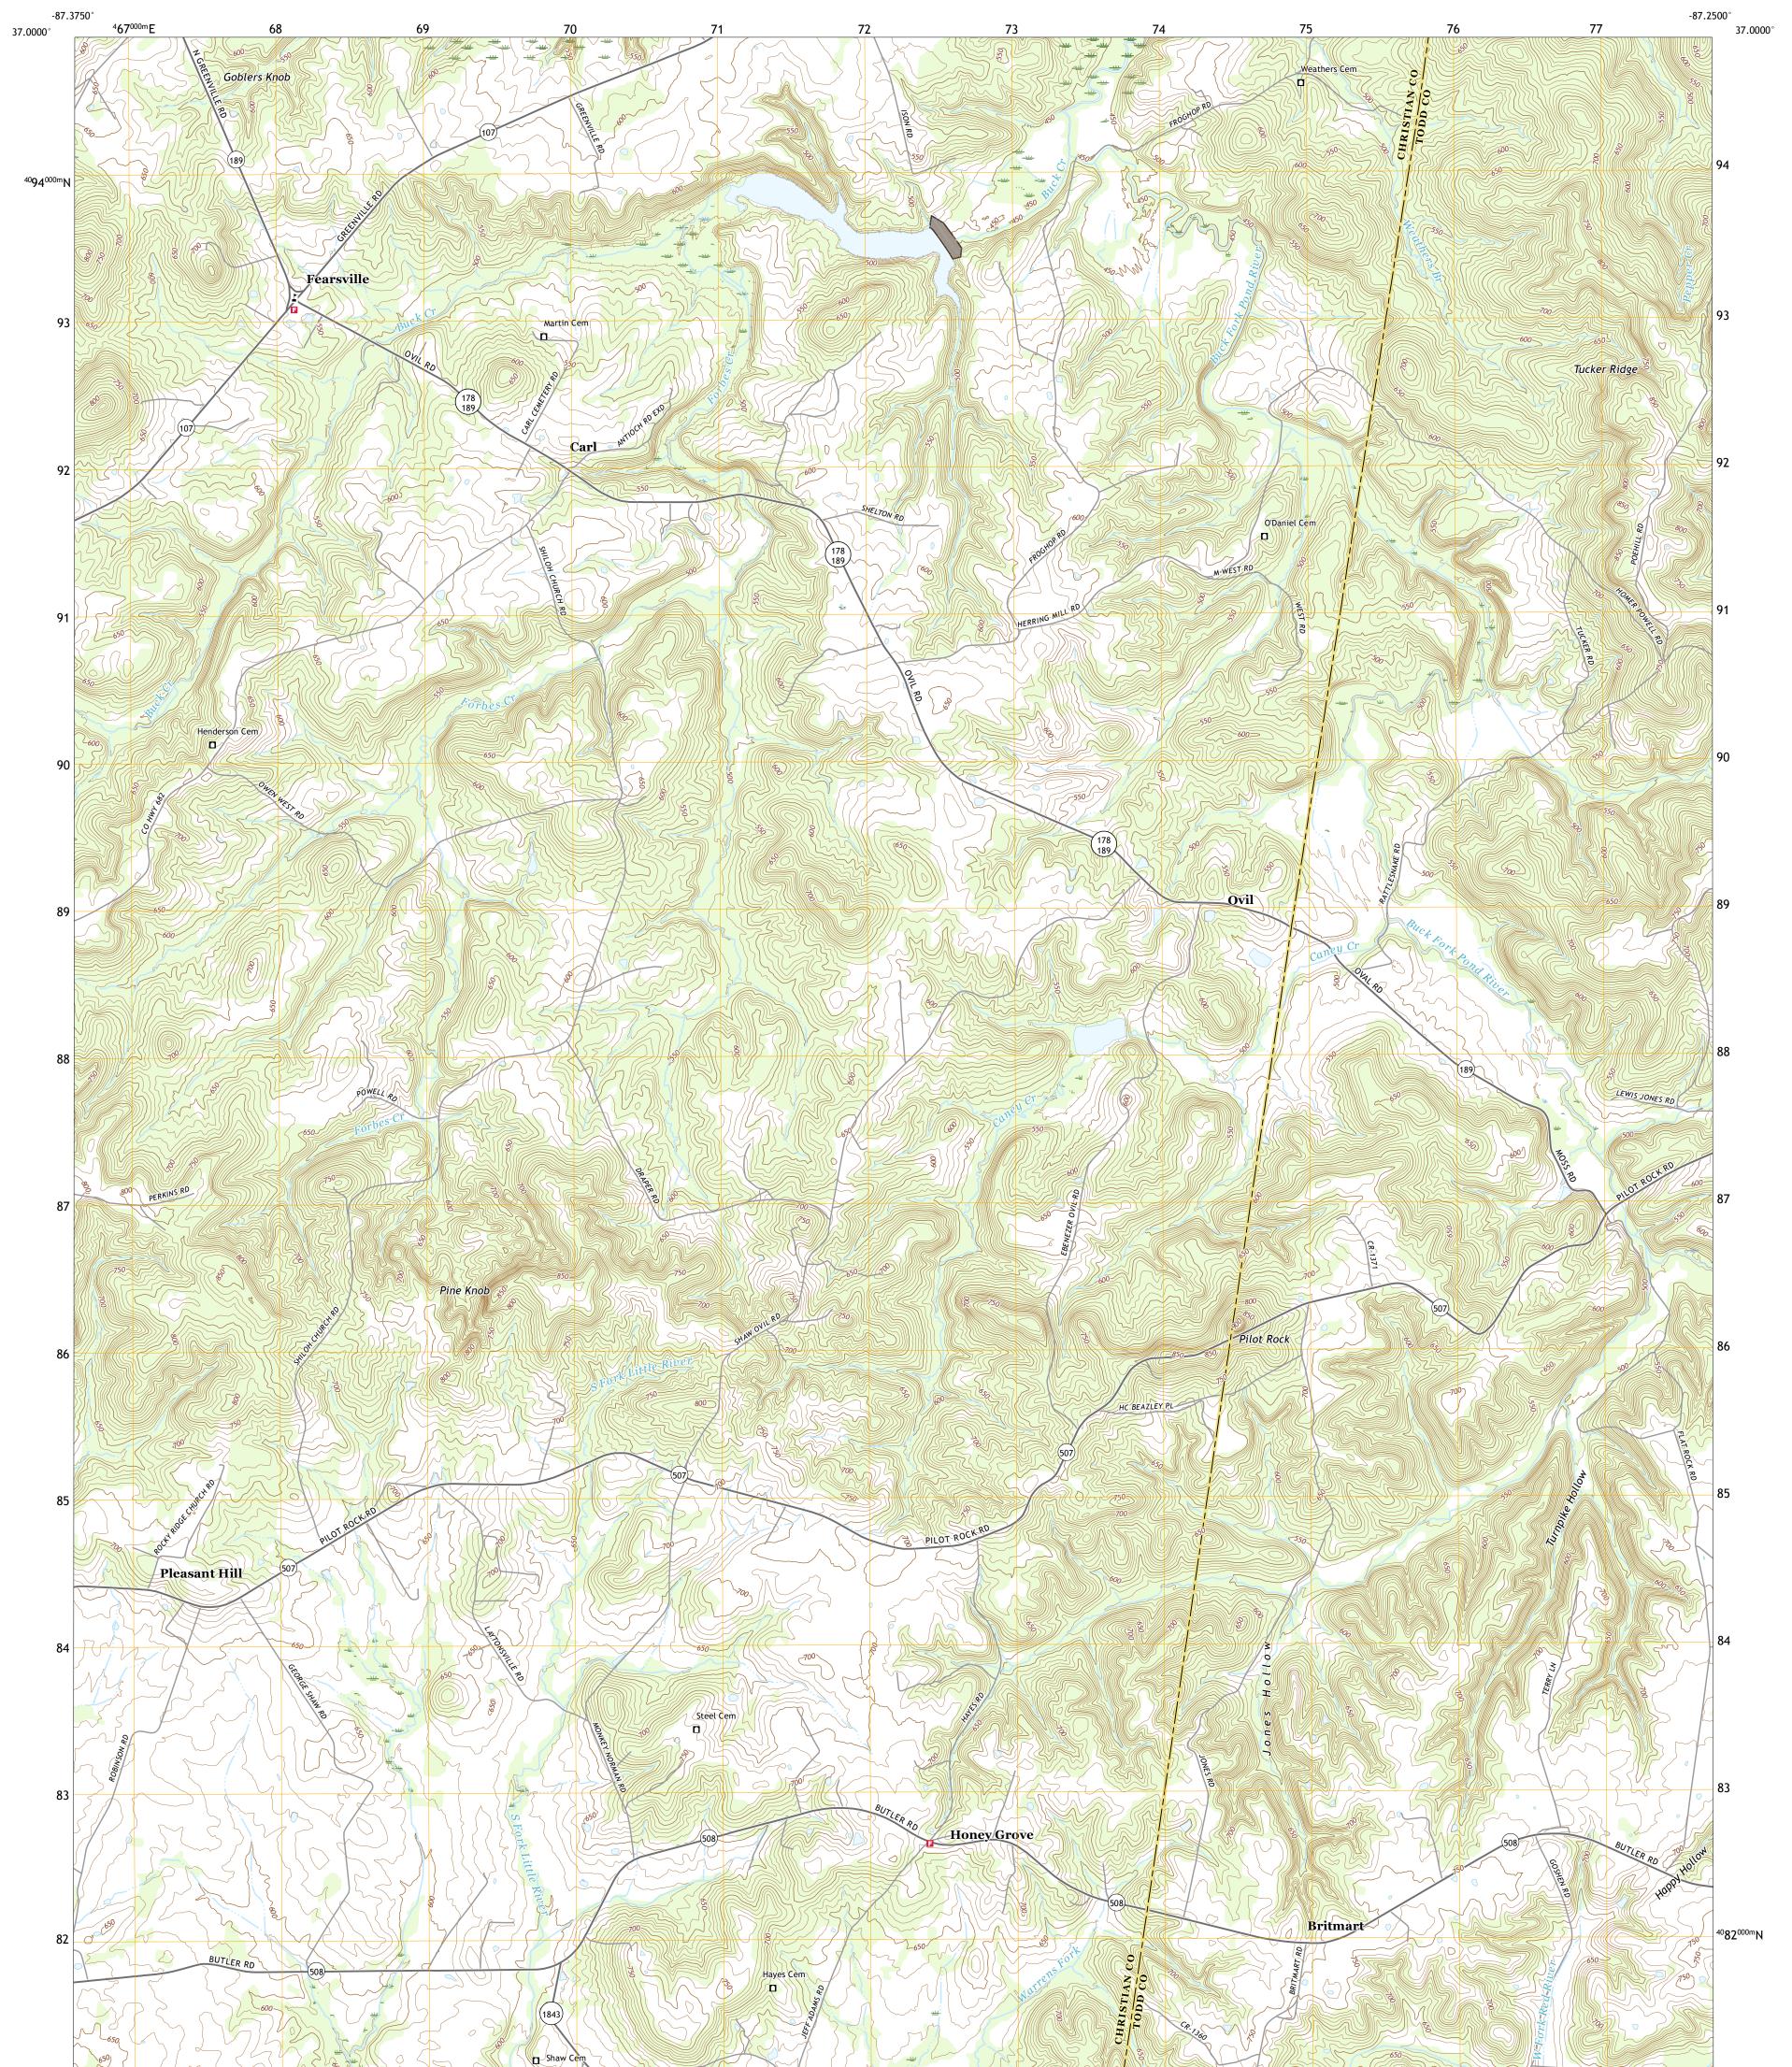

## U.S. DEPARTMENT OF THE INTERIOR U.S. GEOLOGICAL SURVEY

HONEY GROVE QUADRANGLE KENTUCKY 7.5-MINUTE SERIES

Produced by the United States Geological Survey North American Datum of 1983 (NAD83) World Geodetic System of 1984 (WGS84). Projection and 1 000-meter grid:Universal Transverse Mercator, Zone 16S This map is not a legal document. Boundaries may be generalized for this map scale. Private lands within government reservations may not be shown. Obtain permission before entering private lands.