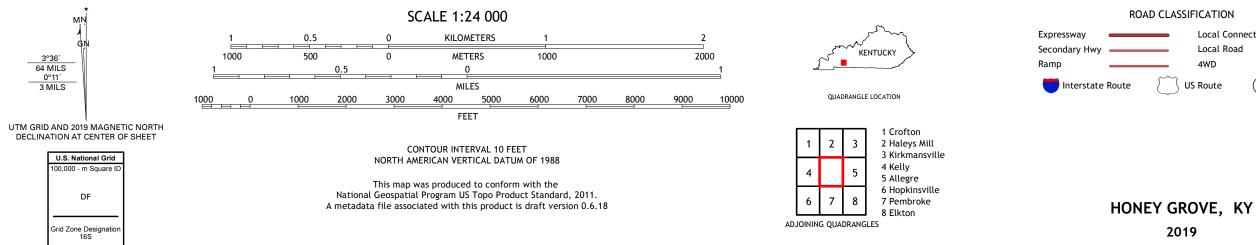

Imagery.... Roads..... Names..... Hydrography..... Contours.... Boundaries... Inventory 1981 ..FWS National Wetlands Wetlands...

ROAD CLASSIFICATION Local Connector Local Road \_\_\_\_ 4WD US Route State Route