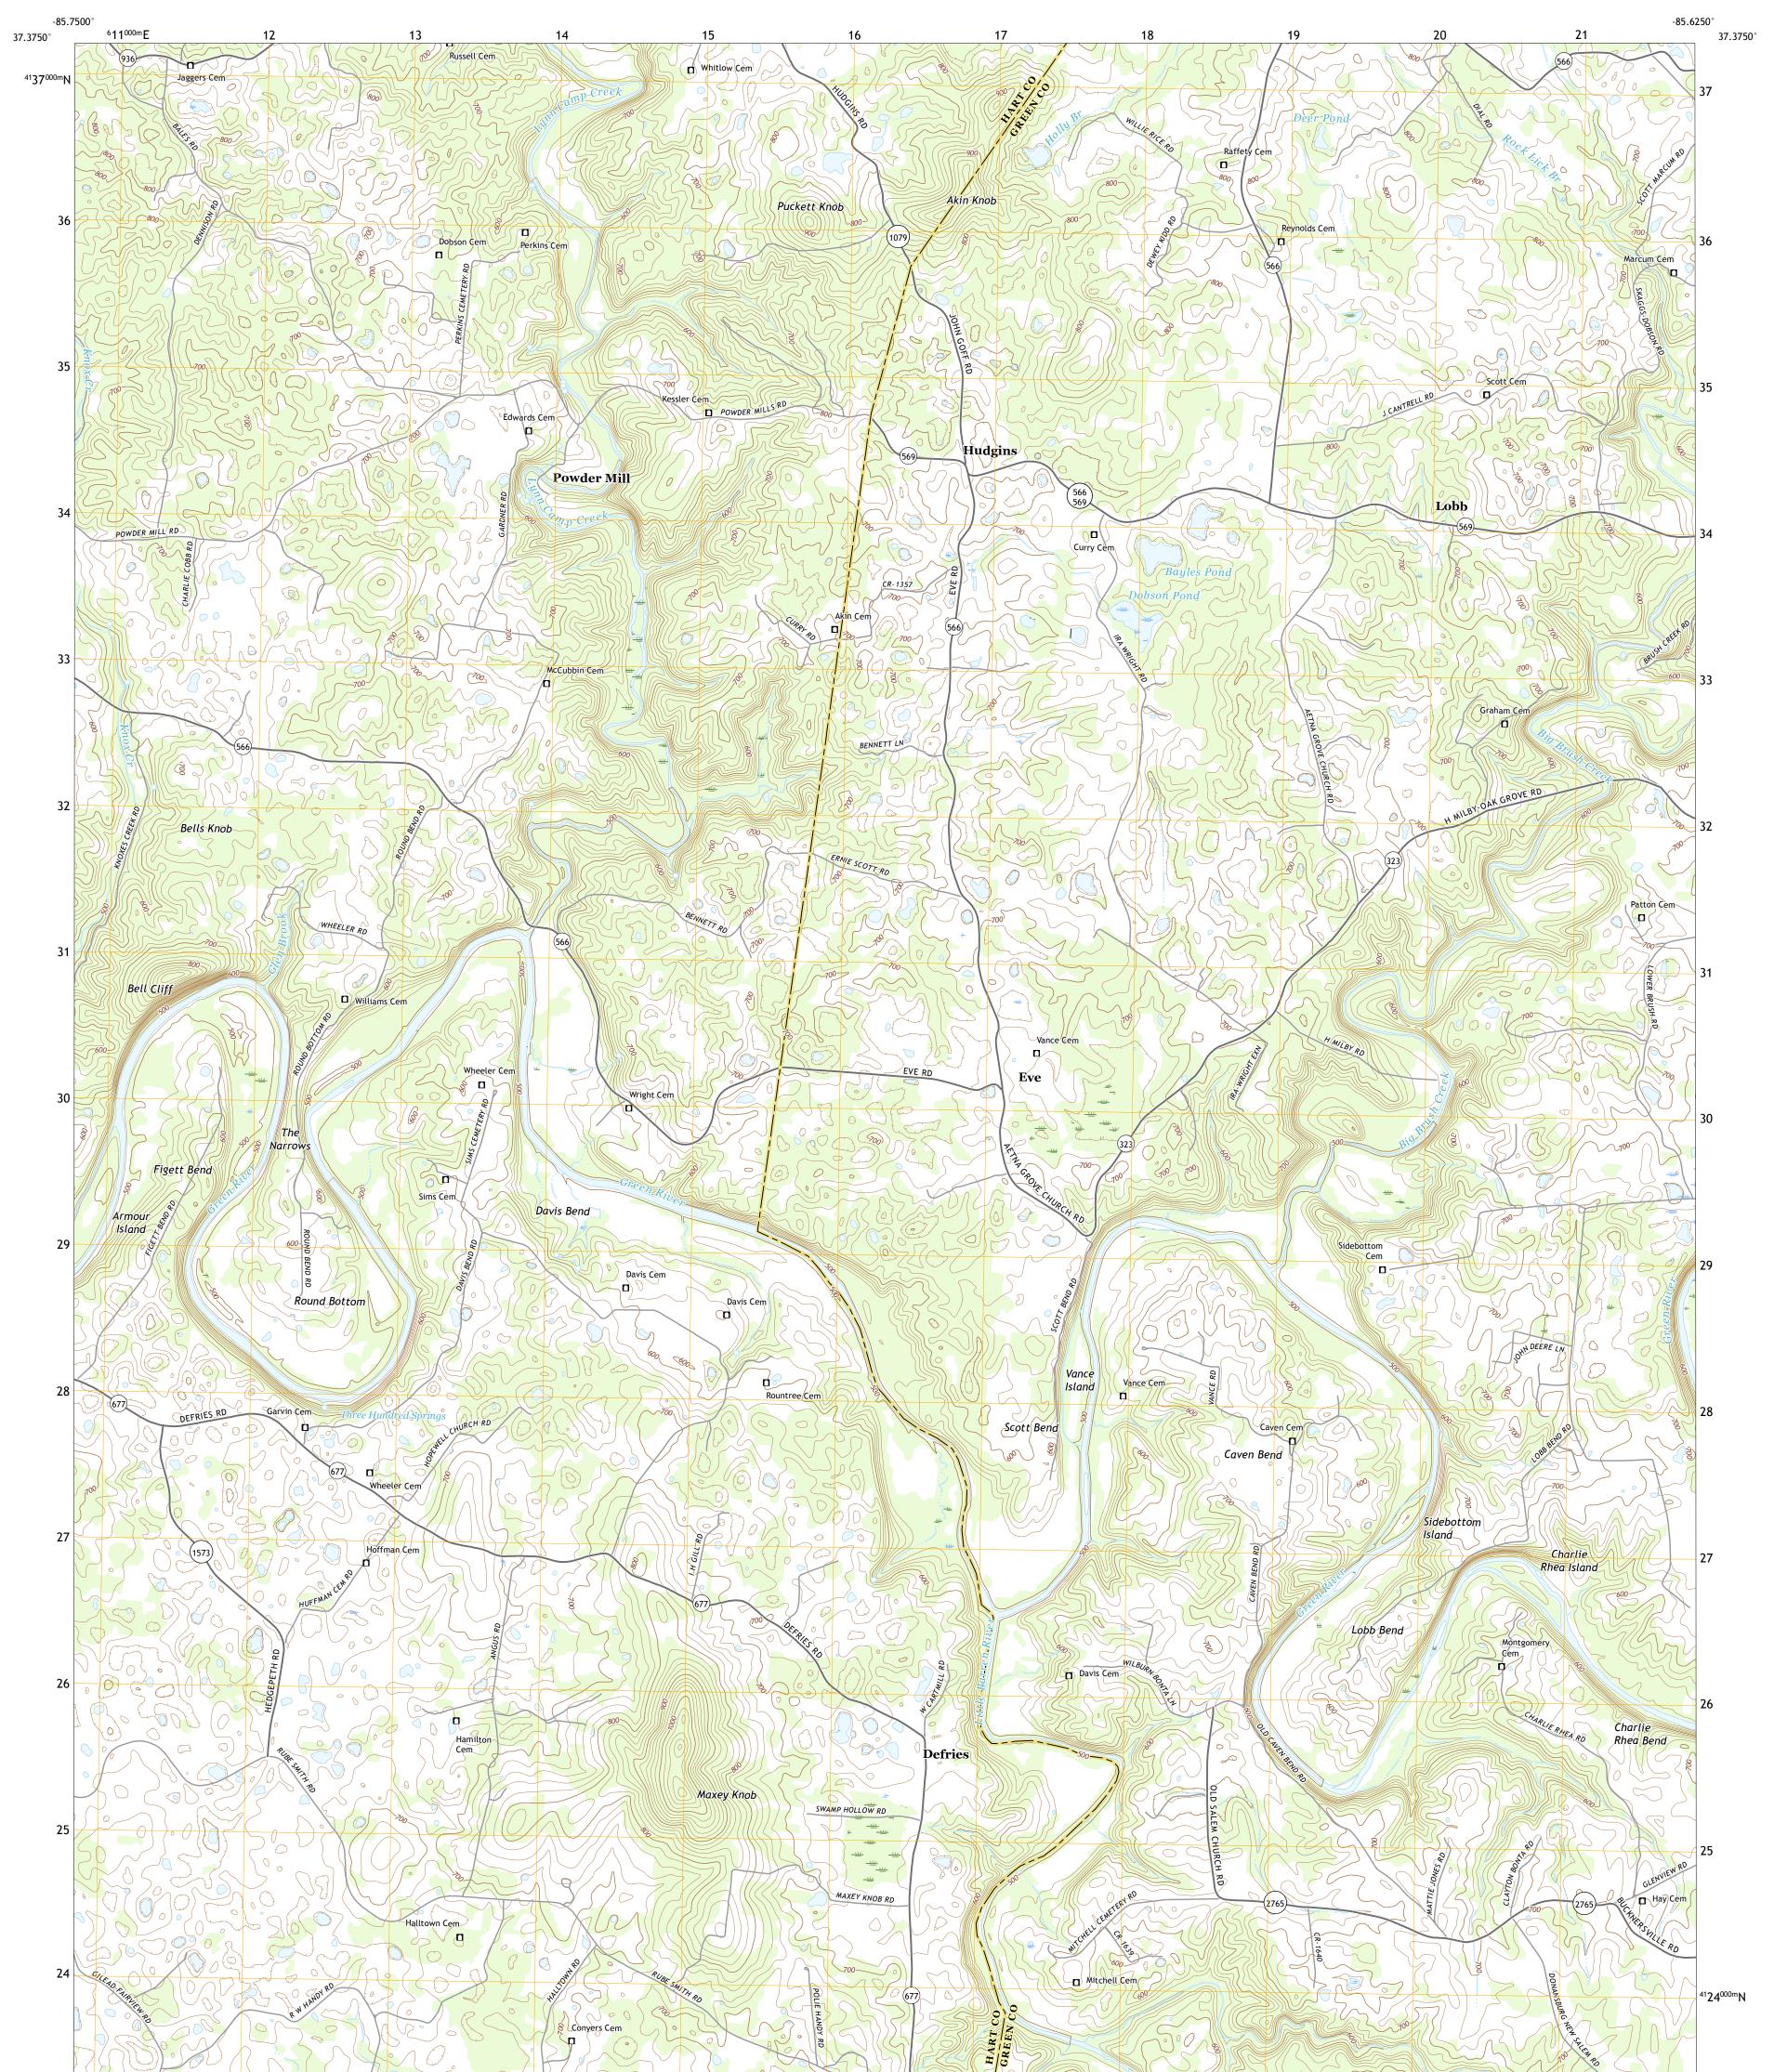

## U.S. DEPARTMENT OF THE INTERIOR U.S. GEOLOGICAL SURVEY

HUDGINS QUADRANGLE KENTUCKY 7.5-MINUTE SERIES

Produced by the United States Geological Survey North American Datum of 1983 (NAD83) World Geodetic System of 1984 (WGS84). Projection and 1 000-meter grid:Universal Transverse Mercator, Zone 165 This map is not a legal document. Boundaries may be generalized for this map scale. Private lands within government reservations may not be shown. Obtain permission before entering private lands.

Imagery... Roads..... Names.... Hydrography..... Contours.. Boundaries... Wetlands 1983 Wetlands... ..FWS National Inventory

## NSN. 764301636824621355

State Route