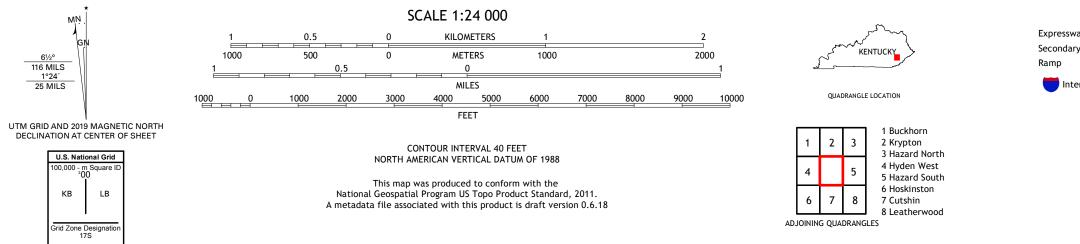

 Expressway
 Local Connector

 Secondary Hwy
 Local Road

 Ramp
 4WD

 Interstate Route
 US Route
 State Route

HYDEN EAST,KY 2019

## NSN. 7643016368293 NGA REF NO. USGSX24K70448