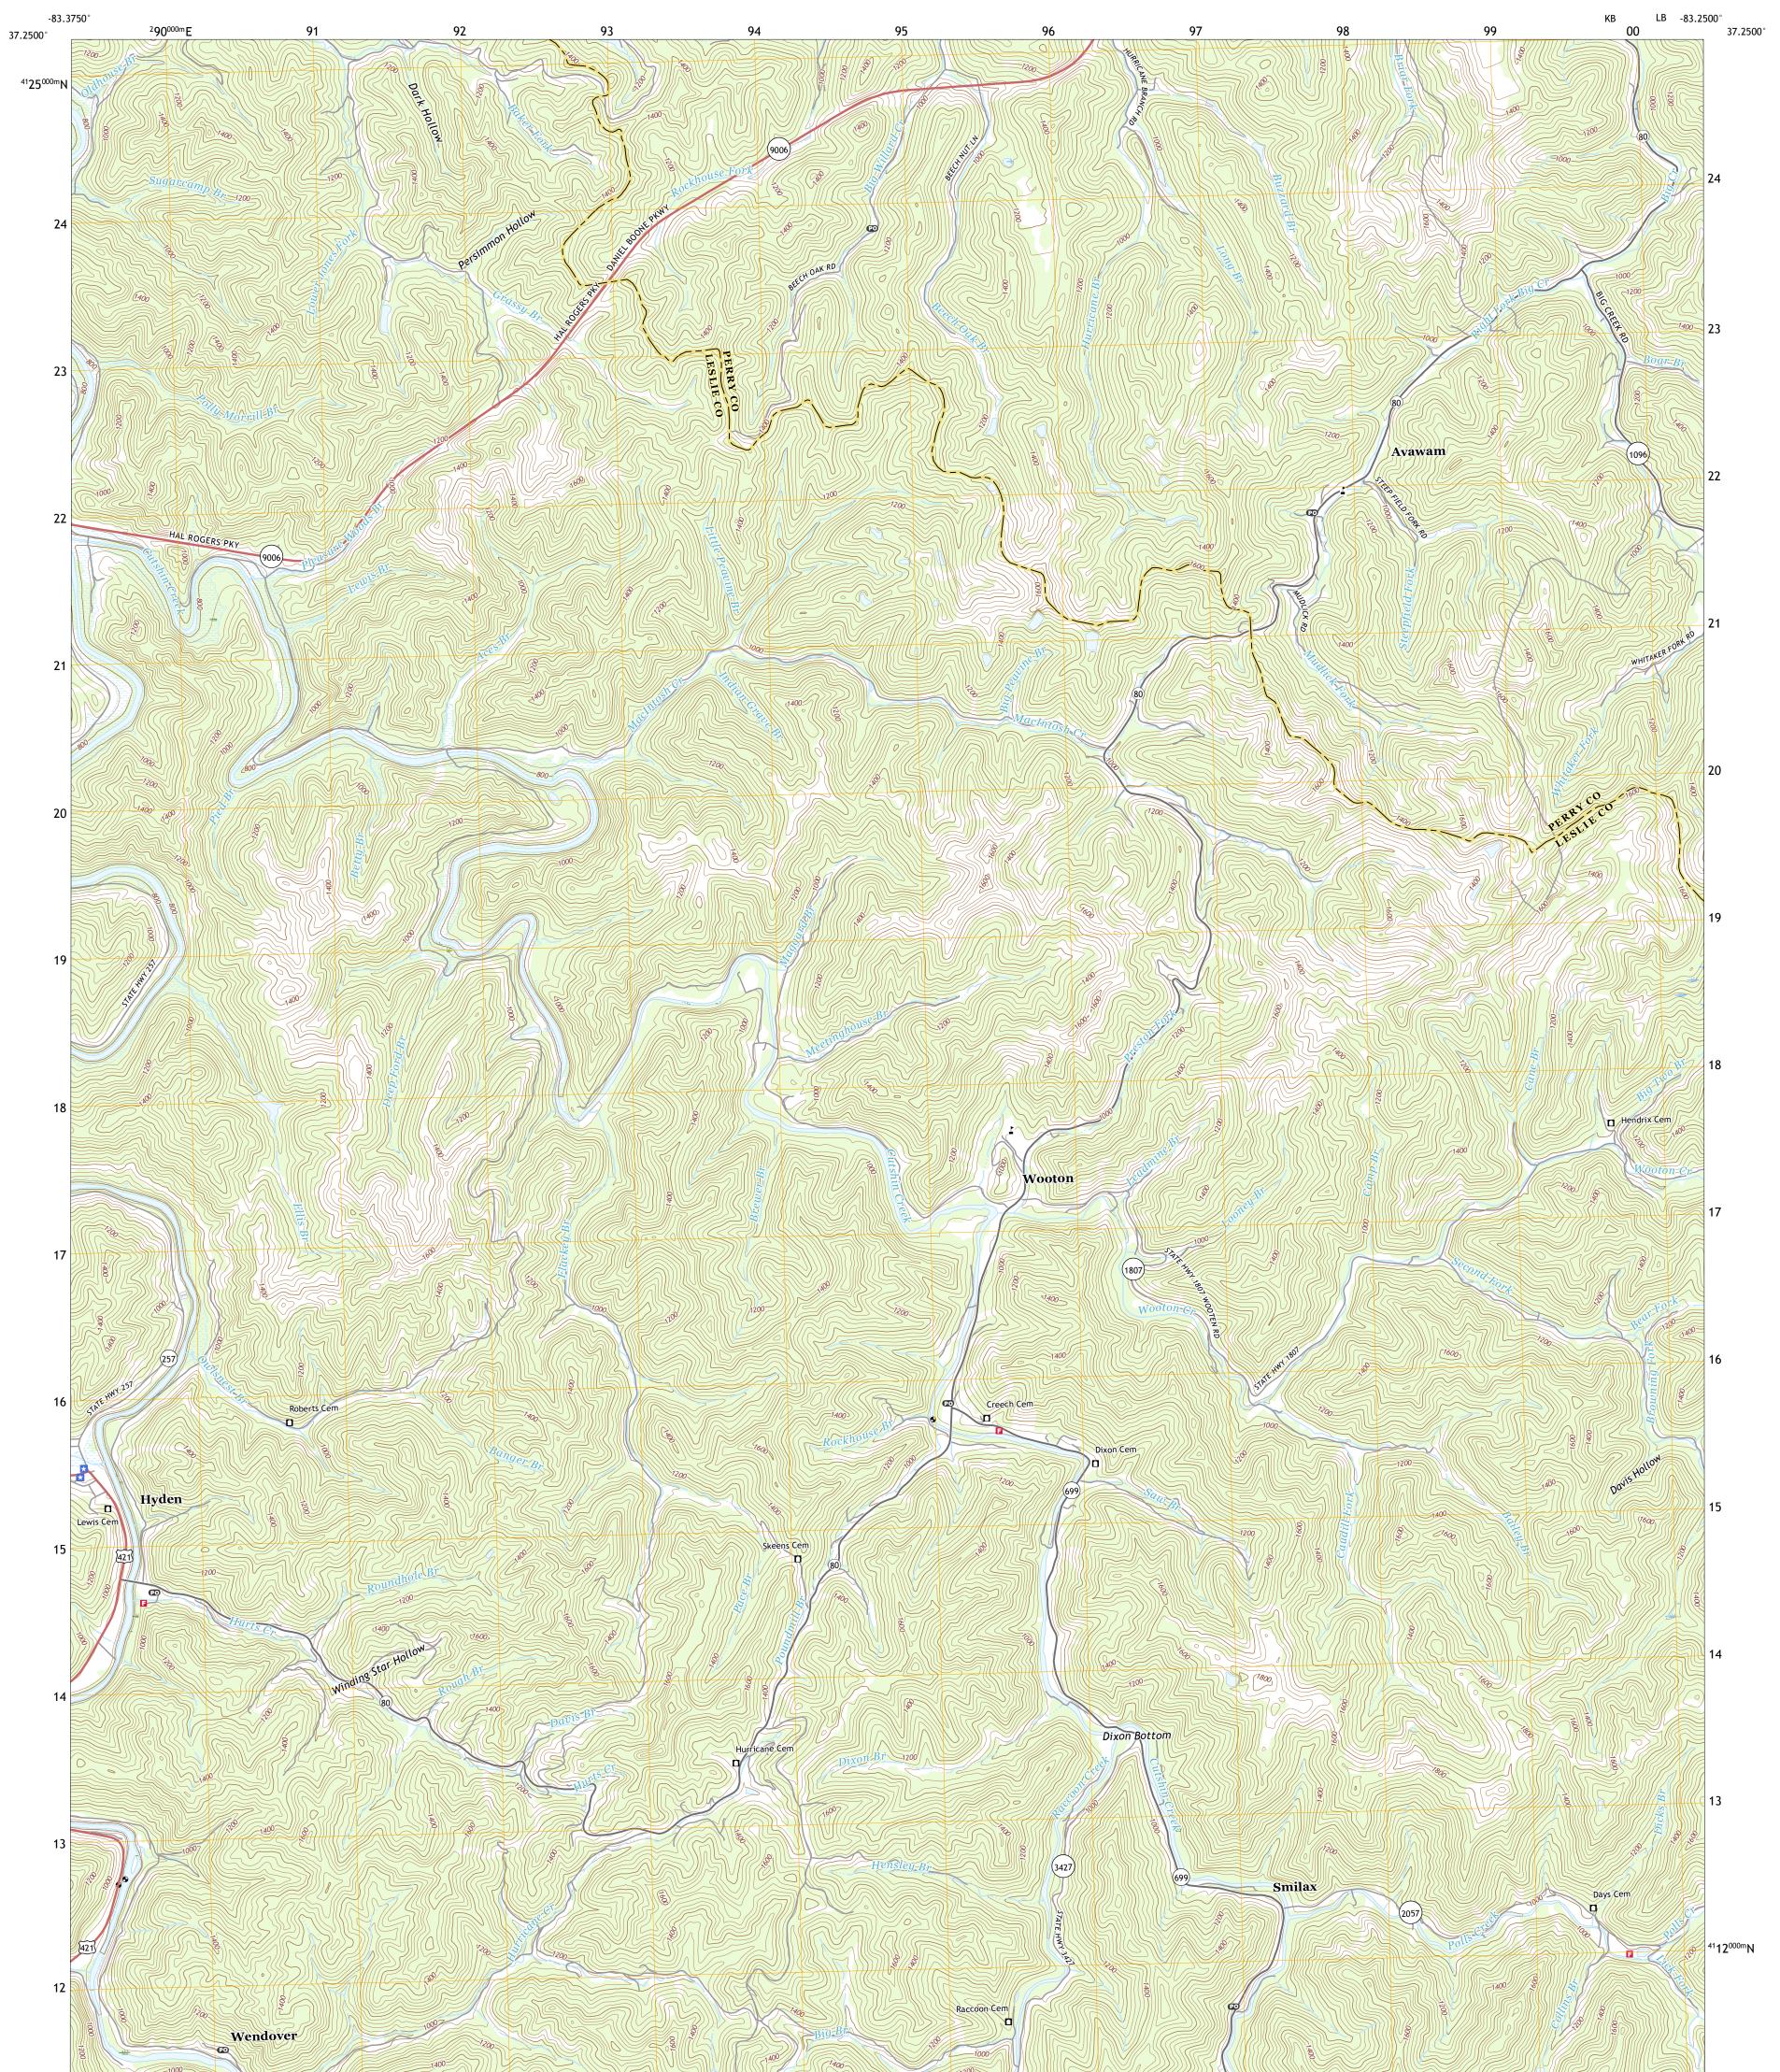

HYDEN EAST QUADRANGLE KENTUCKY 7.5-MINUTE SERIES

Produced by the United States Geological Survey North American Datum of 1983 (NAD83) World Geodetic System of 1984 (WGS84). Projection and 1 000-meter grid:Universal Transverse Mercator, Zone 17S This map is not a legal document. Boundaries may be generalized for this map scale. Private lands within government reservations may not be shown. Obtain permission before entering private lands.

Imagery......NAIP, June 2016 - September 2016 Roads......GNIS, 1979 - 2019 Hydrography.....National Hydrography Dataset, 2002 Contours....National Elevation Dataset, 2002 Boundaries.....Multiple sources; see metadata file 2017 - 2018 Wetlands.....FWS National Wetlands Inventory 1983