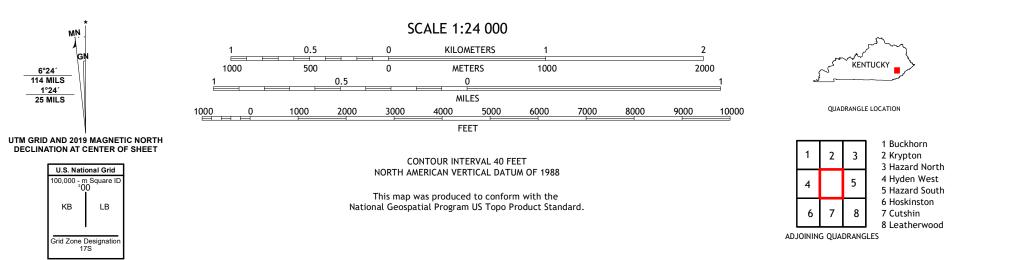

HYDEN EAST QUADRANGLE KENTUCKY 7.5-MINUTE SERIES





**Produced by the United States Geological Survey** North American Datum of 1983 (NAD83) World Geodetic System of 1984 (WGS84). Projection and 1 000-meter grid:Universal Transverse Mercator, Zone 17S This map is not a legal document. Boundaries may be generalized for this map scale. Private lands within government reservations may not be shown. Obtain permission before entering private lands.

 Imagery......NAIP, June 2020 - June 2020

 Roads......NAIP, June 2020 - June 2020

 Roads......National Hydrography Dataset, 1999 - 2022

 Hydrography.....National Hydrography Dataset, 2002

 Boundaries.....Nultiple sources; see metadata file 2019 - 2021

 Wetlands.....FWS
 National Wetlands





HYDEN EAST,KY 2022