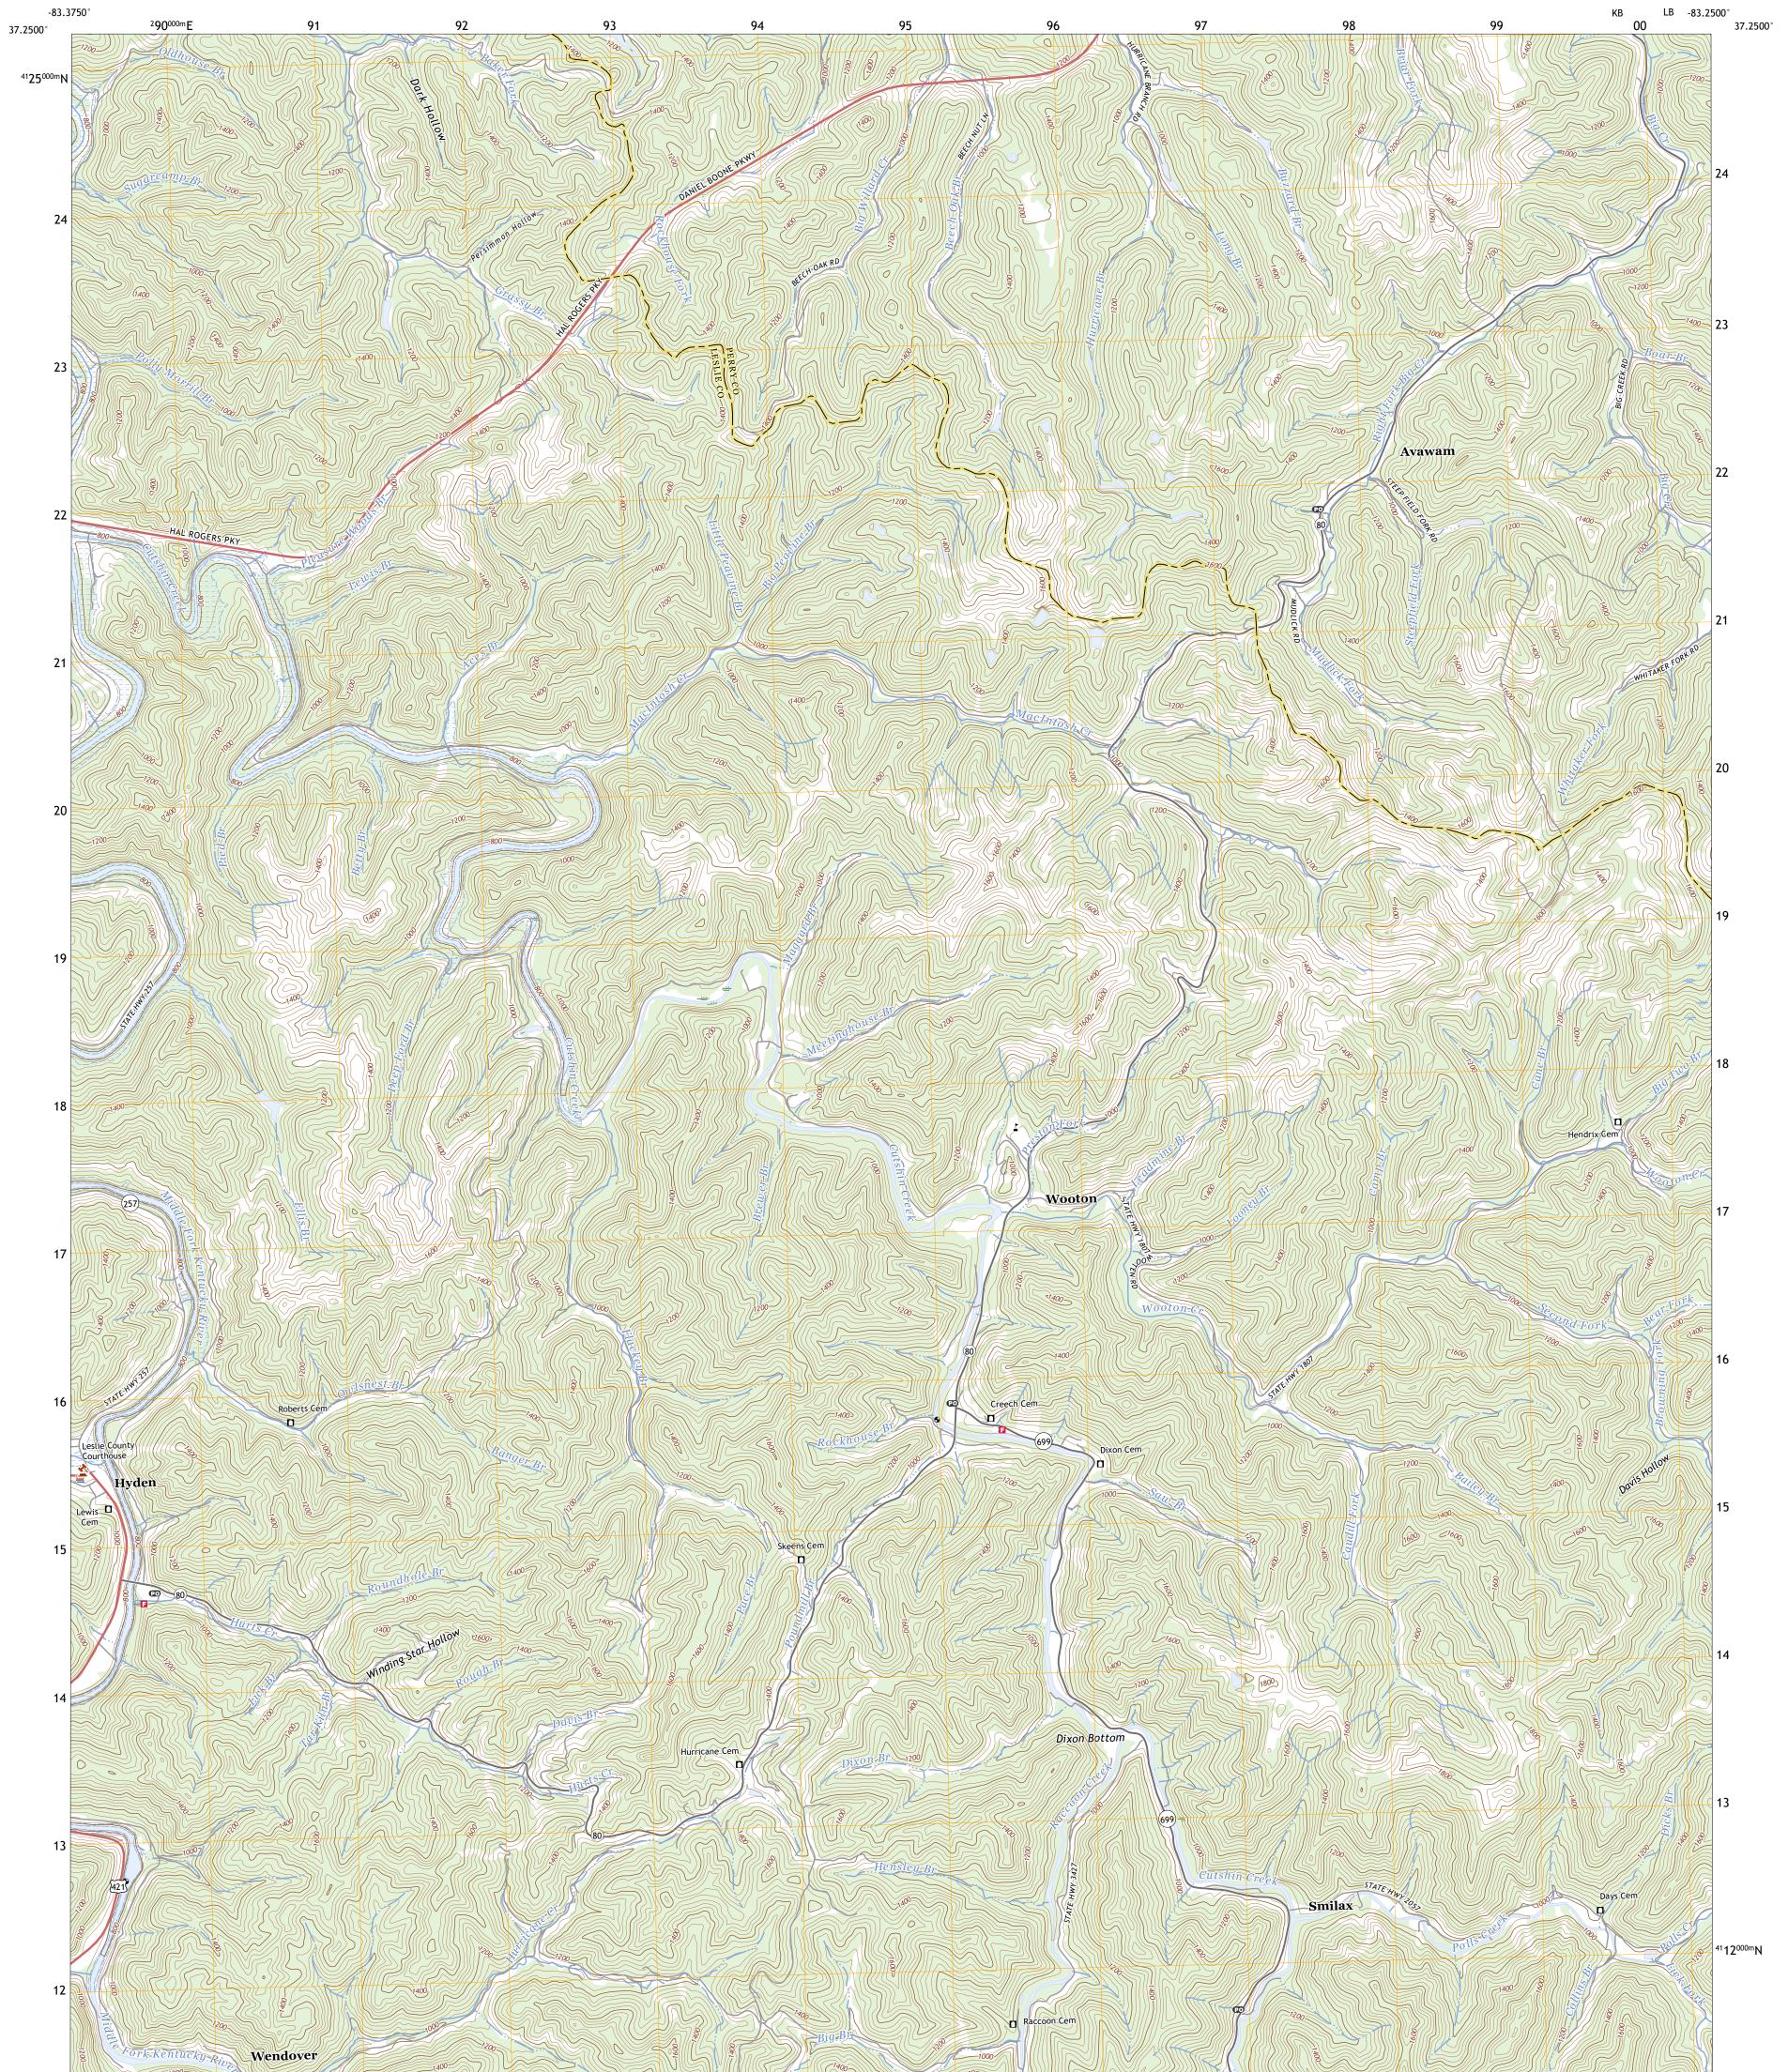

HYDEN EAST QUADRANGLE KENTUCKY 7.5-MINUTE SERIES

**Produced by the United States Geological Survey** North American Datum of 1983 (NAD83) World Geodetic System of 1984 (WGS84). Projection and 1 000-meter grid:Universal Transverse Mercator, Zone 17S This map is not a legal document. Boundaries may be generalized for this map scale. Private lands within government reservations may not be shown. Obtain permission before entering private lands.

 Imagery......NAIP, June 2020 - June 2020

 Roads......NAIP, June 2020 - June 2020

 Roads......National Hydrography Dataset, 1999 - 2022

 Hydrography.....National Hydrography Dataset, 2002

 Boundaries.....Nultiple sources; see metadata file 2019 - 2021

 Wetlands.....FWS
 National Wetlands

HYDEN EAST,KY 2022