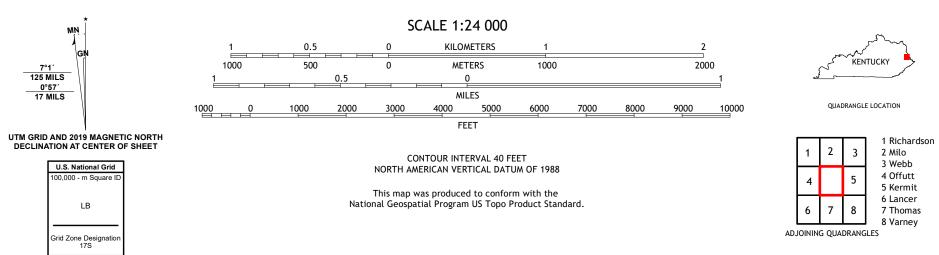

INEZ QUADRANGLE KENTUCKY 7.5-MINUTE SERIES

Produced by the United States Geological Survey North American Datum of 1983 (NAD83) World Geodetic System of 1984 (WGS84). Projection and 1 000-meter grid:Universal Transverse Mercator, Zone 175 This map is not a legal document. Boundaries may be generalized for this map scale. Private lands within government reservations may not be shown. Obtain permission before entering private lands.