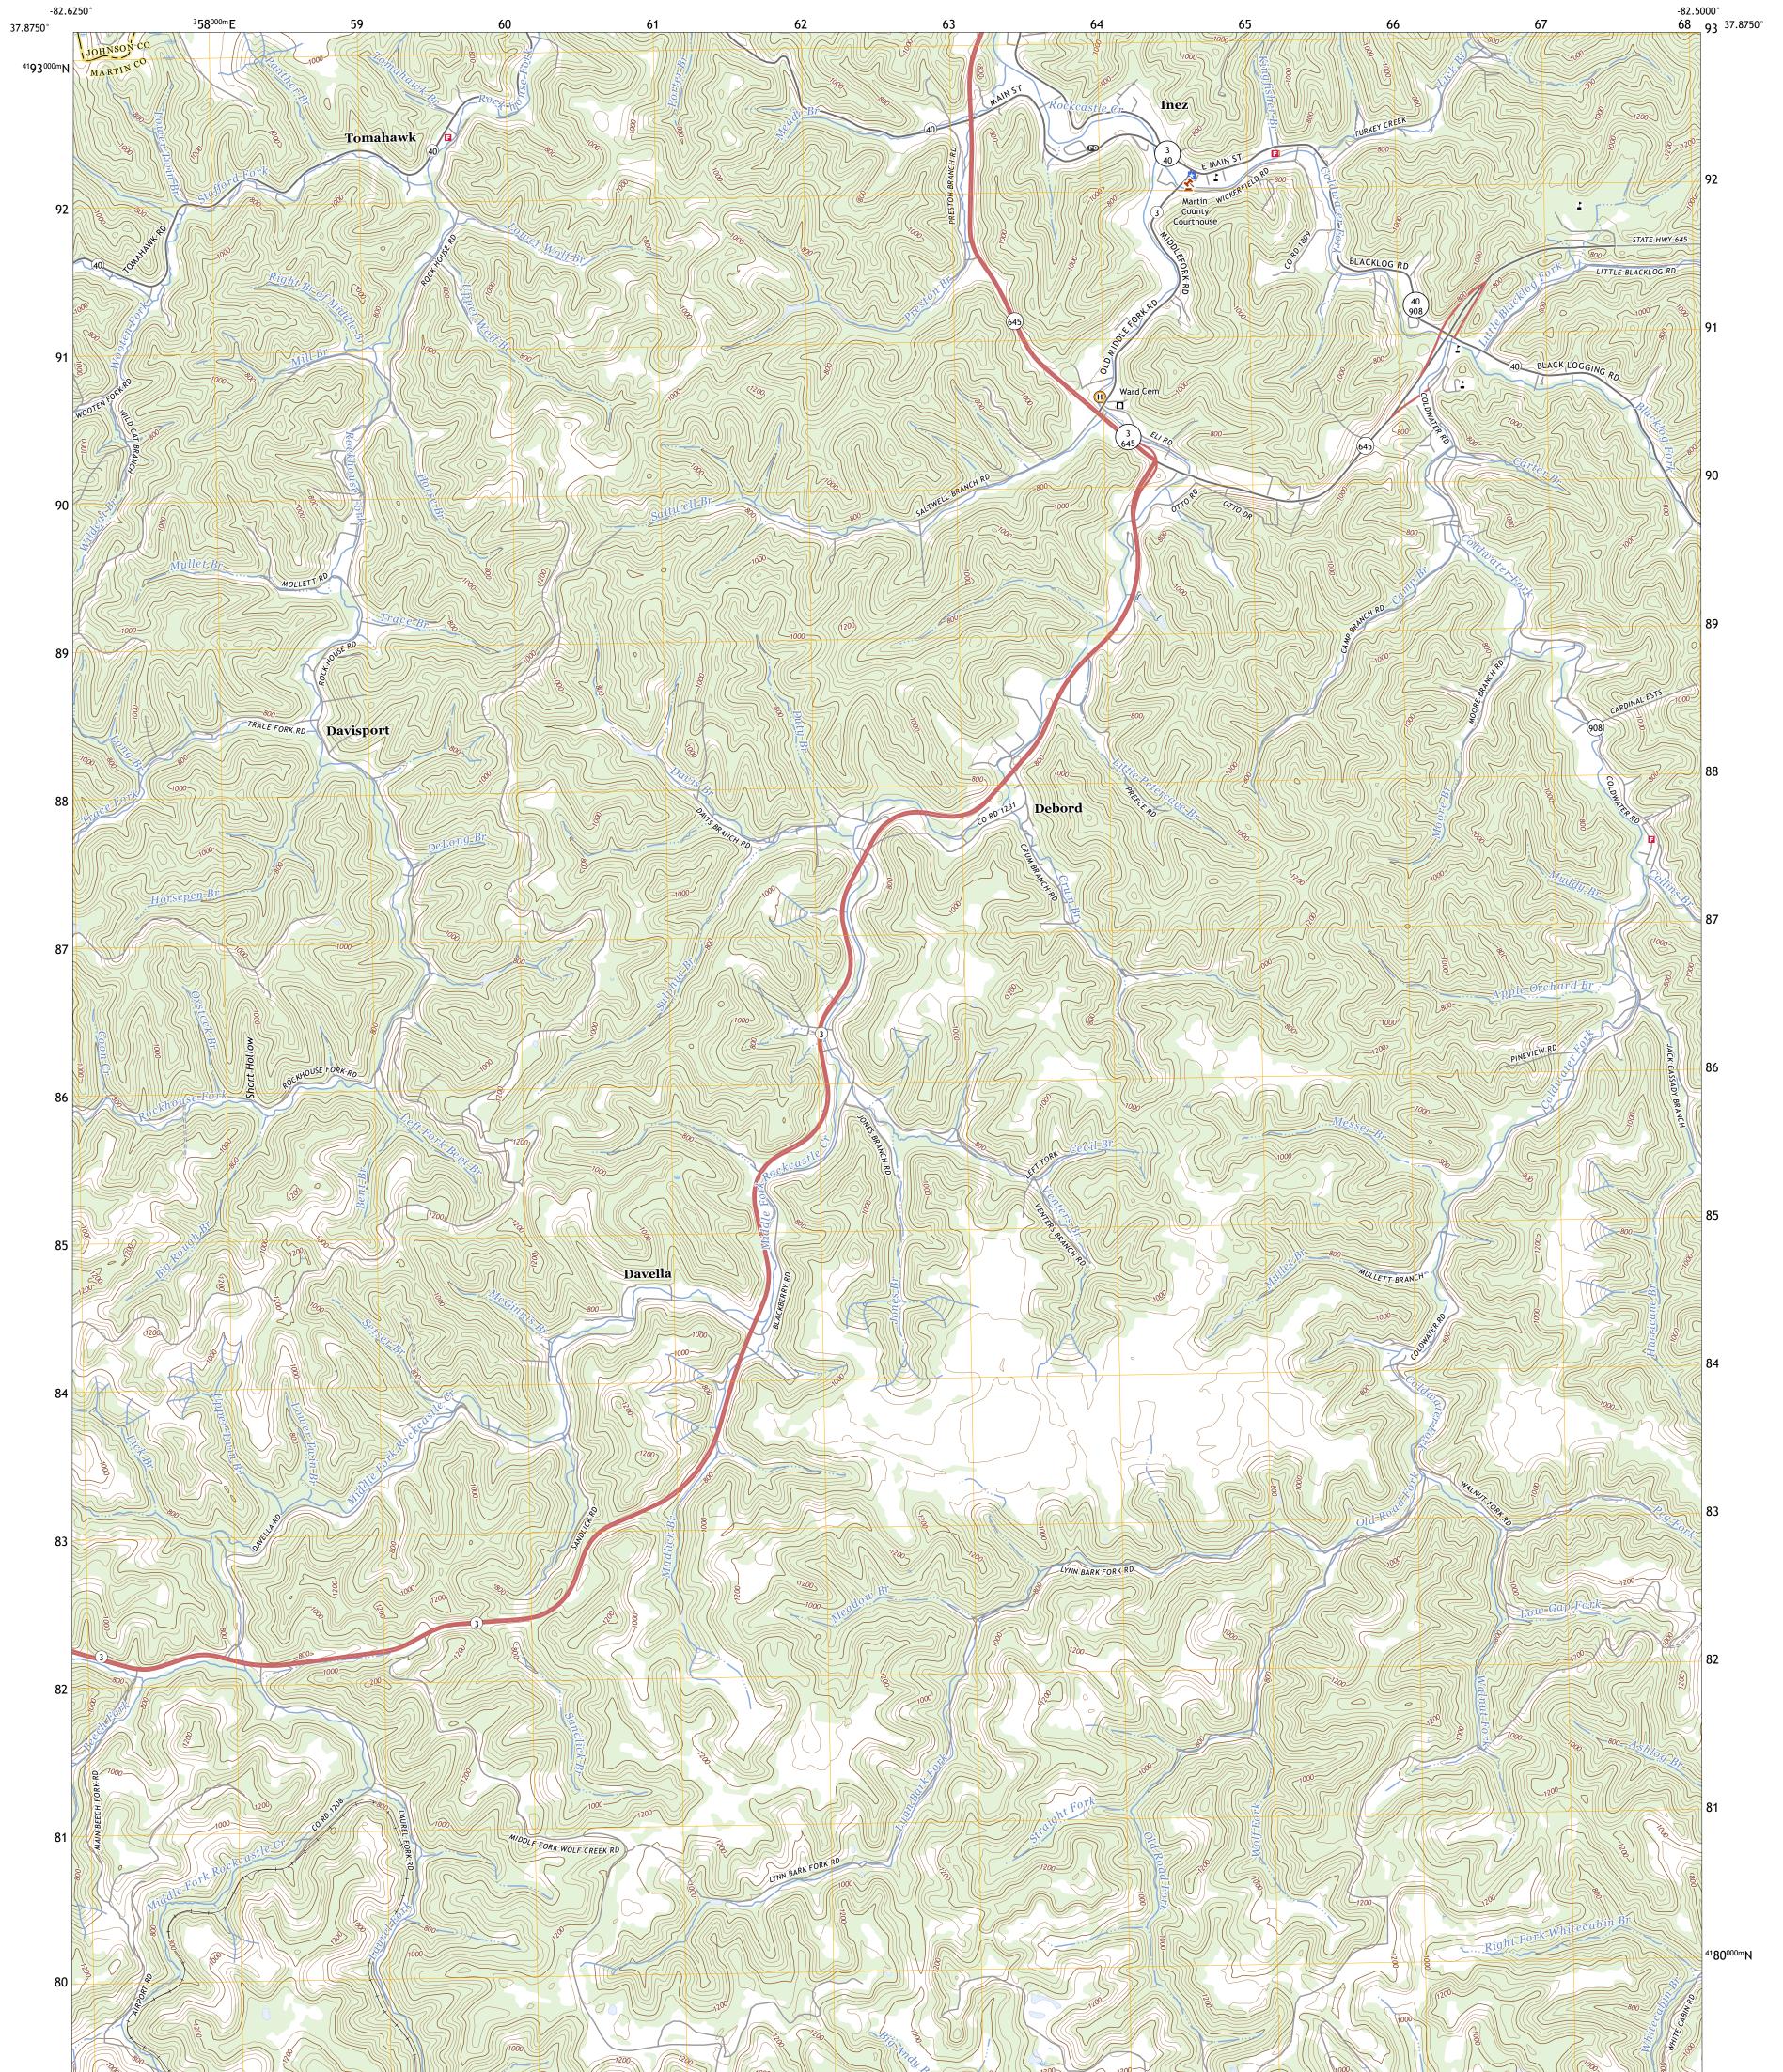

INEZ QUADRANGLE KENTUCKY 7.5-MINUTE SERIES

Produced by the United States Geological Survey North American Datum of 1983 (NAD83) World Geodetic System of 1984 (WGS84). Projection and 1 000-meter grid:Universal Transverse Mercator, Zone 175 This map is not a legal document. Boundaries may be generalized for this map scale. Private lands within government reservations may not be shown. Obtain permission before entering private lands.

Imagery..... Roads...... Names..... Hydrography..... Contours...... Boundaries......Multip ..FWS National Wetlands Inventory 1983 - 1984 Wetlands....

7°1′ 125 MILS

INEZ, KY 2022