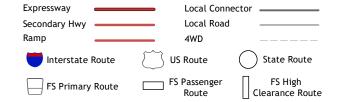

ROAD CLASSIFICATION

KENTUCK

QUADRANGLE LOCATION

5

8

1 Palmer

2 Clay City

3 Stanton