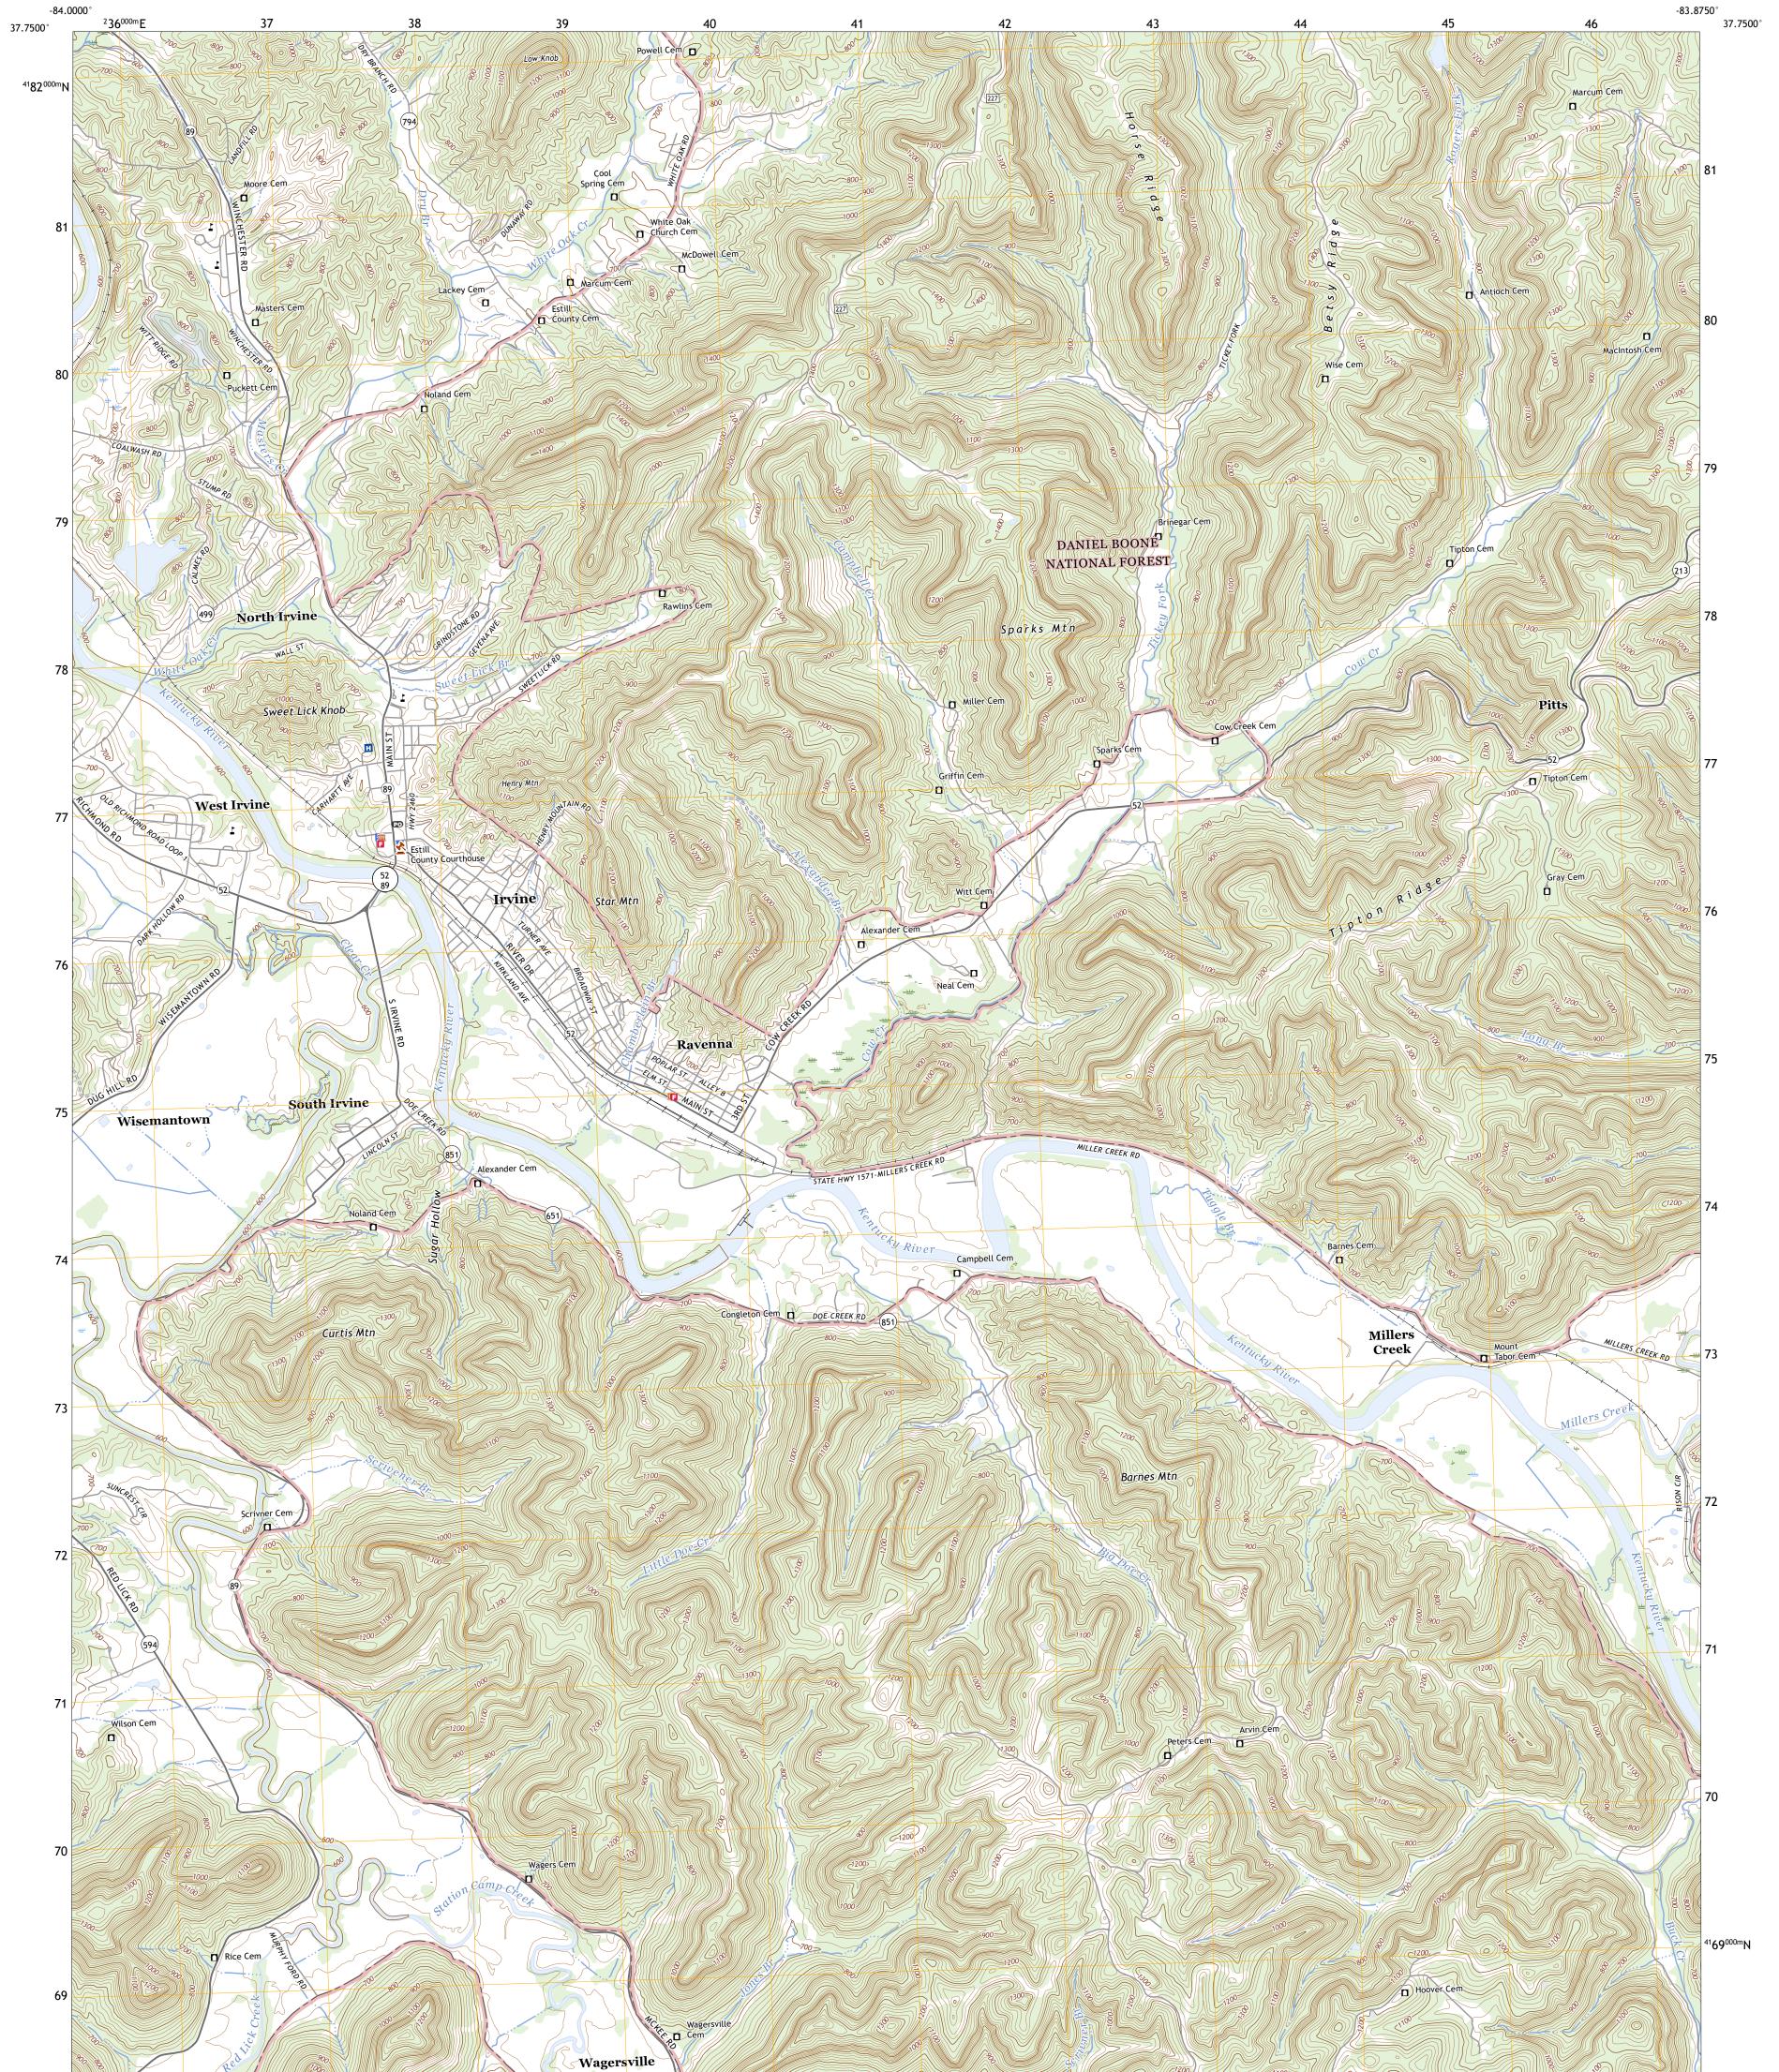

ULS STORES

IRVINE QUADRANGLE KENTUCKY - ESTILL COUNTY 7.5-MINUTE SERIES

Produced by the United States Geological Survey North American Datum of 1983 (NAD83) World Geodetic System of 1984 (WGS84). Projection and 1 000-meter grid:Universal Transverse Mercator, Zone 165\175 This map is not a legal document. Boundaries may be generalized for this map scale. Private lands within government reservations may not be shown. Obtain permission before entering private lands.

Imagery.....NAIP, June 2020 - June 2020 Roads.....U.S. Census Bureau, 2016 Roads within US Forest Service Lands......FSTopo Data Names..... Hydrography... Contours..... Boundaries.. Wetlands..... .....FWS National Wetlands Inventory 1984