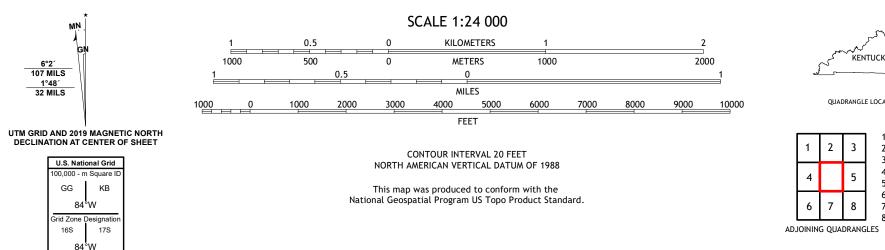

ROAD CLASSIFICATION

KENTUCK

QUADRANGLE LOCATION

5

8

1 Palmer

2 Clay City

3 Stanton

4 Panola 5 Cobhill

6 Alcorn

7 Leighton

8 Heidelberg

Check with local Forest Service unit for current travel conditions and restrictions.

2022