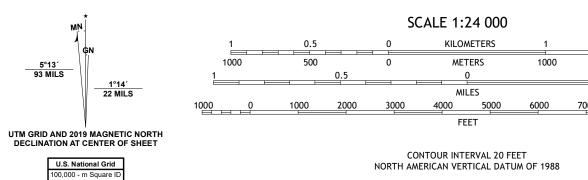

Grid Zone Designation

Wetlands

Produced by the United States Geological Survey

generalized for this map scale. Private lands within government reservations may not be shown. Obtain permission before

North American Datum of 1983 (NAD83) World Geodetic System of 1984 (WGS84). Projection and 1 000-meter grid:Universal Transverse Mercator, Zone 16S

This map is not a legal document. Boundaries may be

entering private lands.

Hydrography.....

Imagery.... Roads..... Names.....

Boundaries....

Wetlands...



This map was produced to conform with the National Geospatial Program US Topo Product Standard.



ADJOINING QUADRANGLES

8 Monticello

2000

Secondary Hwy

ROAD CLASSIFICATION

Local Connector ——

State Route

Local Road