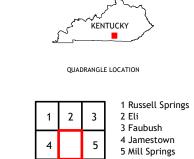

ADJOINING QUADRANGLES

8 Monticello

2000

Secondary Hwy

ROAD CLASSIFICATION

Local Connector ——

State Route

Local Road