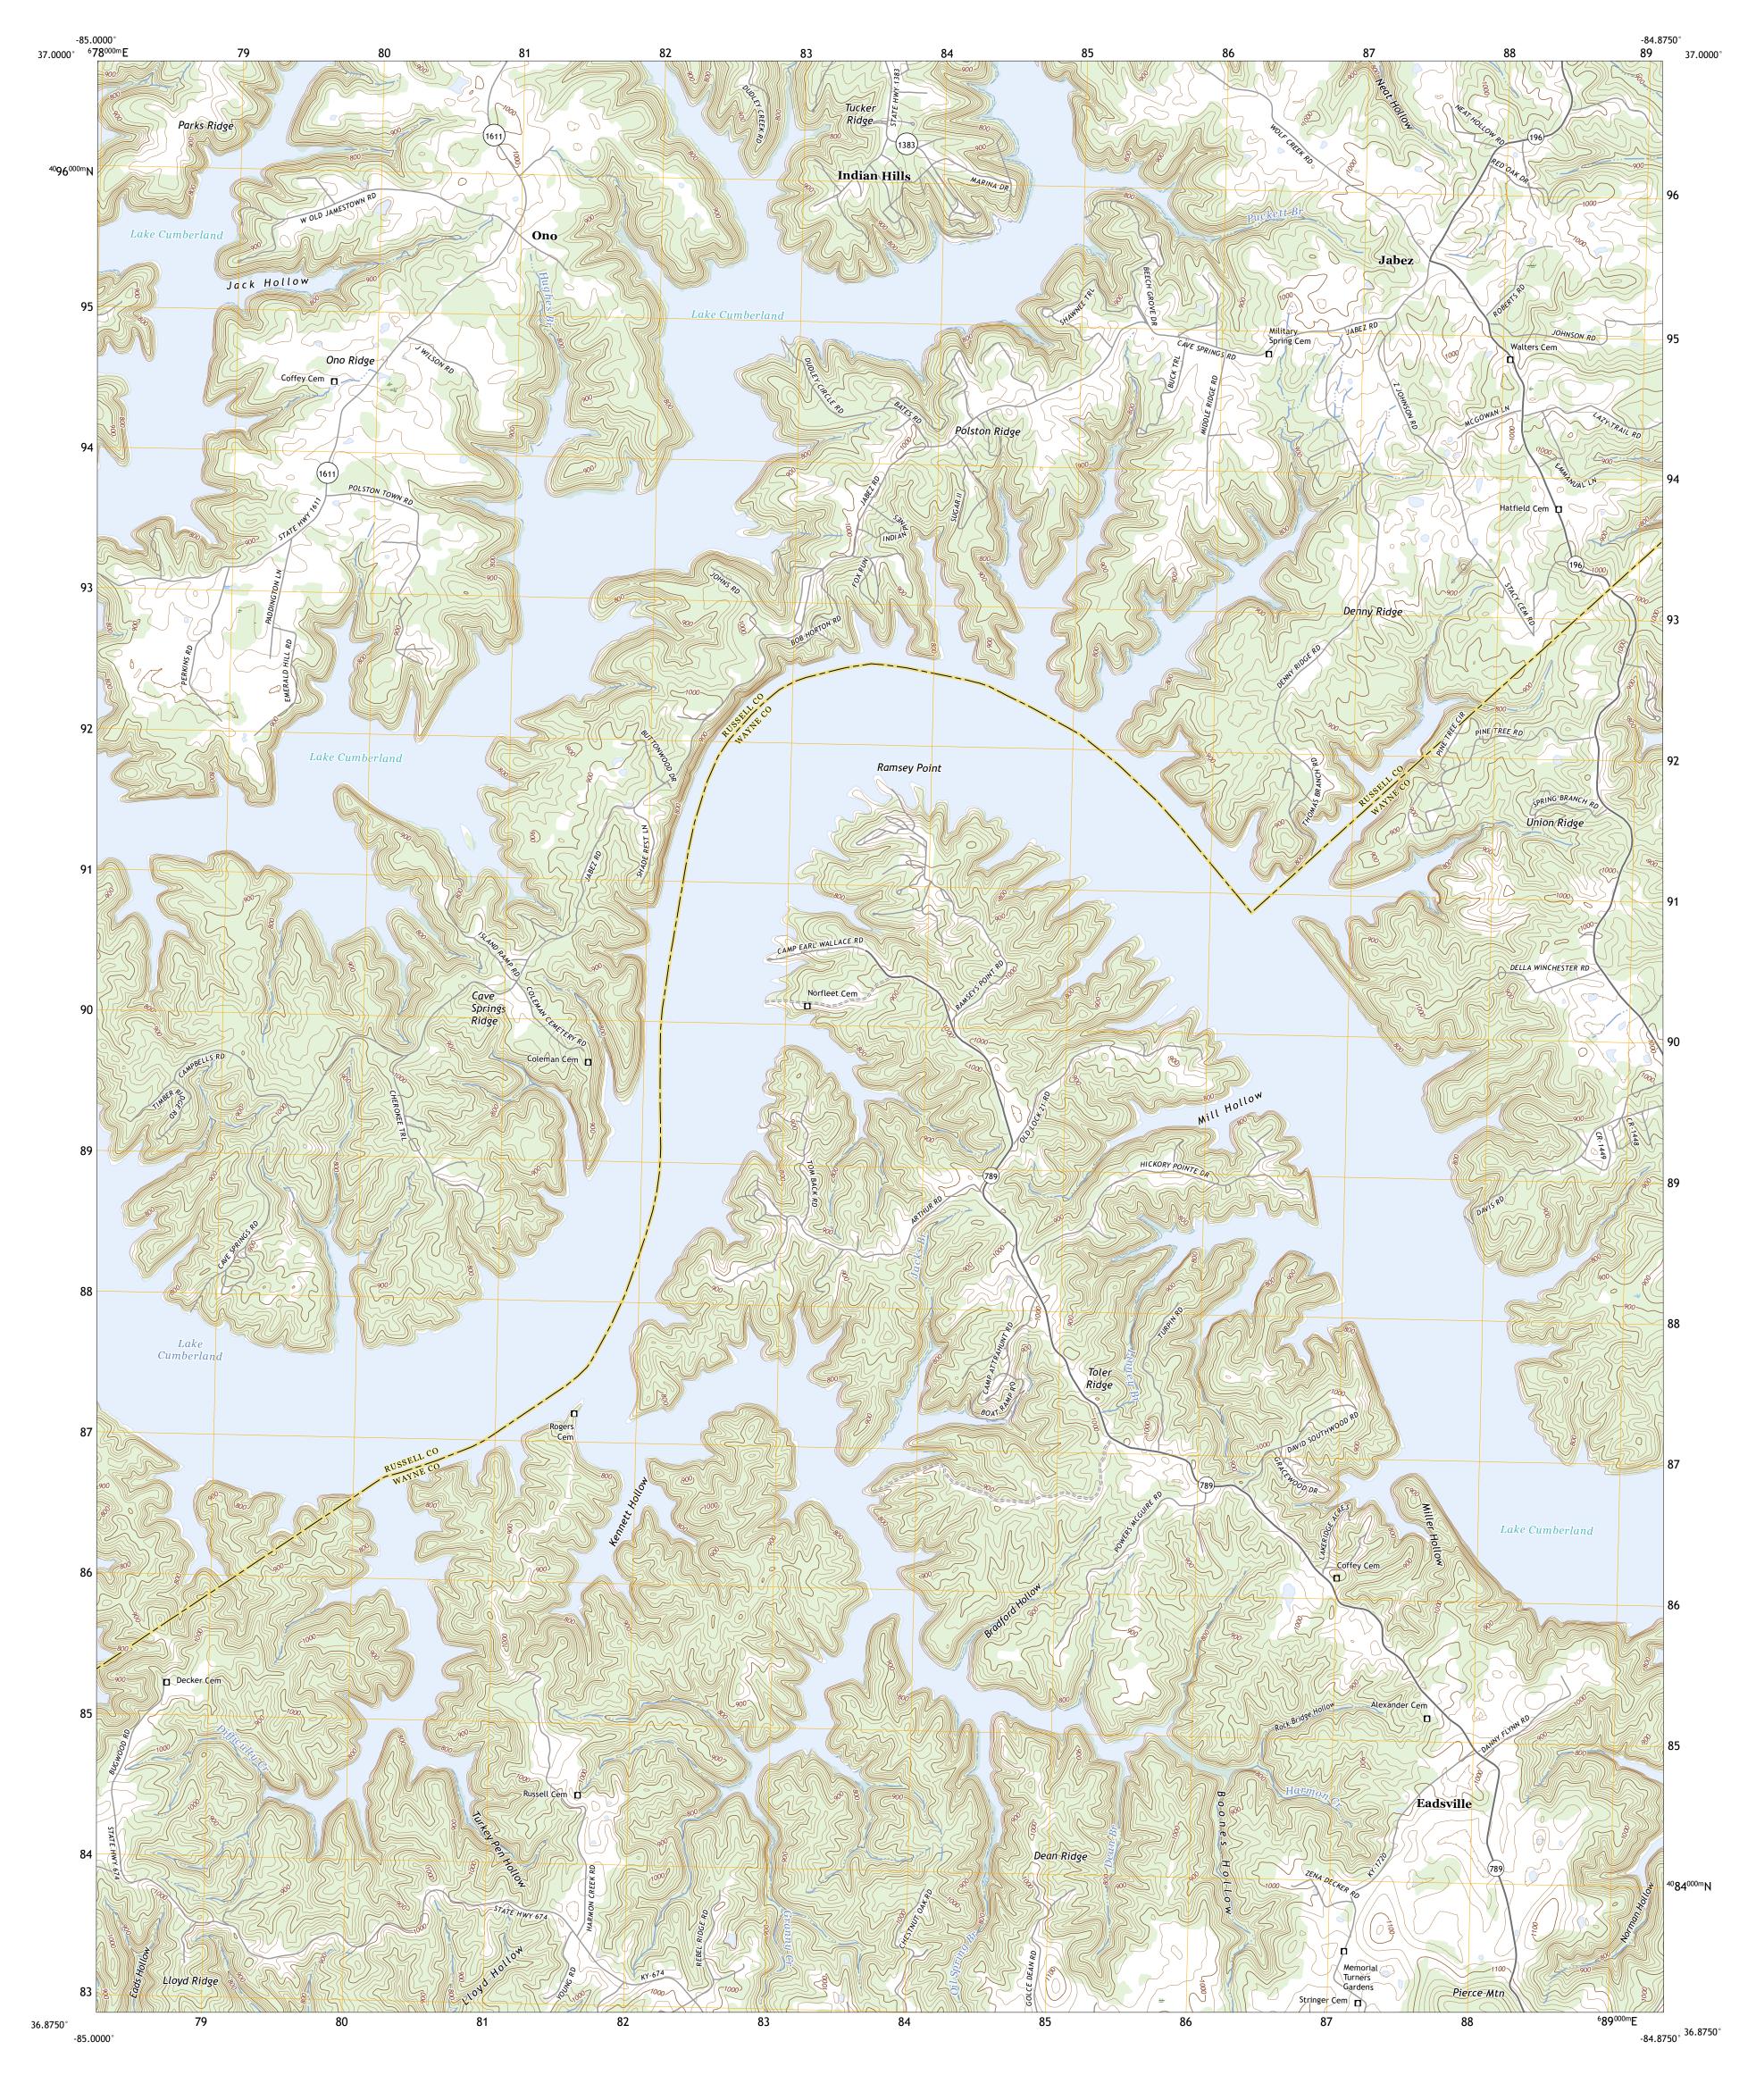

Grid Zone Designation

Wetlands

Produced by the United States Geological Survey

generalized for this map scale. Private lands within government reservations may not be shown. Obtain permission before

North American Datum of 1983 (NAD83) World Geodetic System of 1984 (WGS84). Projection and 1 000-meter grid:Universal Transverse Mercator, Zone 16S

This map is not a legal document. Boundaries may be

entering private lands.

Hydrography.....

Imagery.... Roads..... Names.....

Boundaries....

Wetlands...



This map was produced to conform with the National Geospatial Program US Topo Product Standard.



ADJOINING QUADRANGLES

8 Monticello

2000

Secondary Hwy

ROAD CLASSIFICATION

Local Connector ——

State Route

Local Road