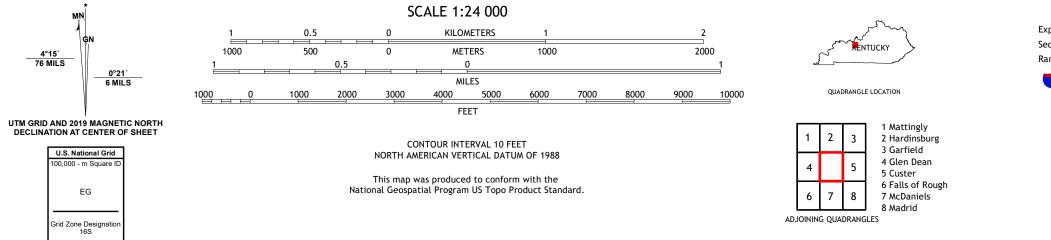

## U.S. DEPARTMENT OF THE INTERIOR U.S. GEOLOGICAL SURVEY

KINGSWOOD QUADRANGLE KENTUCKY - BRECKINRIDGE COUNTY 7.5-MINUTE SERIES

Produced by the United States Geological Survey North American Datum of 1983 (NAD83) World Geodetic System of 1984 (WGS84). Projection and 1 000-meter grid:Universal Transverse Mercator, Zone 165 This map is not a legal document. Boundaries may be generalized for this map scale. Private lands within government reservations may not be shown. Obtain permission before entering private lands.