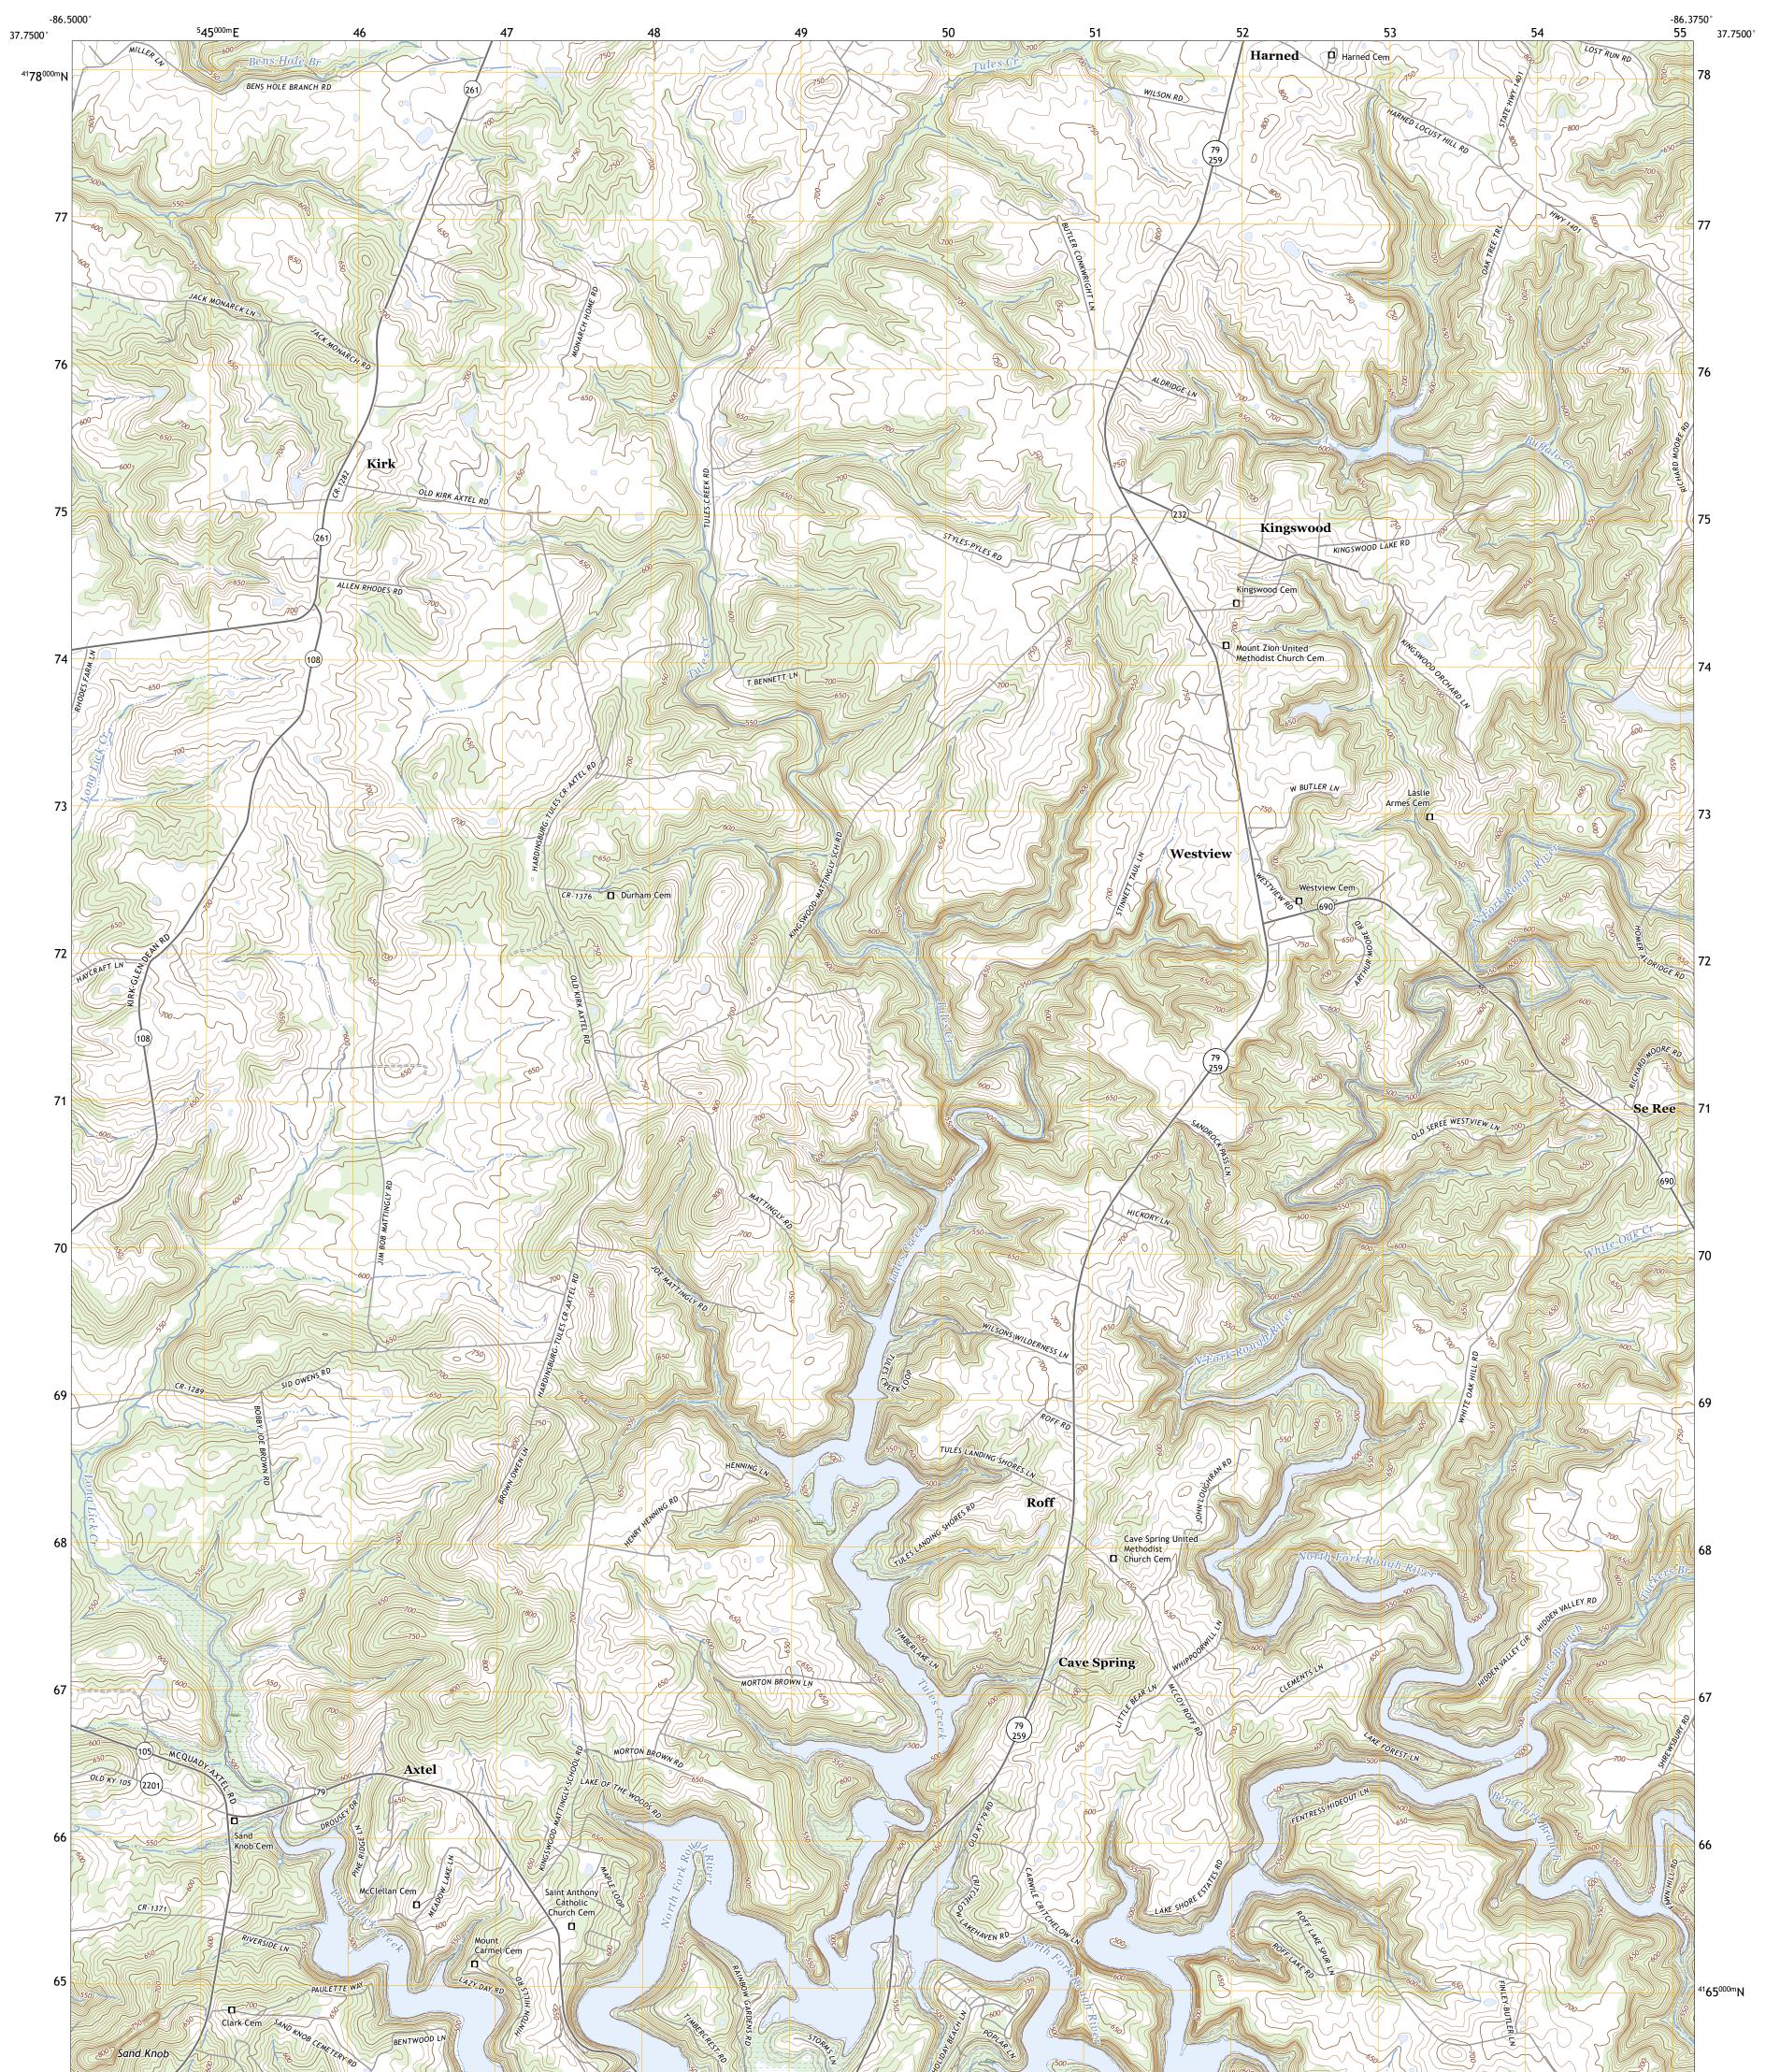

## U.S. DEPARTMENT OF THE INTERIOR U.S. GEOLOGICAL SURVEY

KINGSWOOD QUADRANGLE KENTUCKY - BRECKINRIDGE COUNTY 7.5-MINUTE SERIES

Produced by the United States Geological Survey North American Datum of 1983 (NAD83) World Geodetic System of 1984 (WGS84). Projection and 1 000-meter grid:Universal Transverse Mercator, Zone 165 This map is not a legal document. Boundaries may be generalized for this map scale. Private lands within government reservations may not be shown. Obtain permission before entering private lands.

 Expressway
 Local Connector

 Secondary Hwy
 Local Road

 Ramp
 4WD

 Interstate Route
 US Route

KINGSWOOD, KY

2022