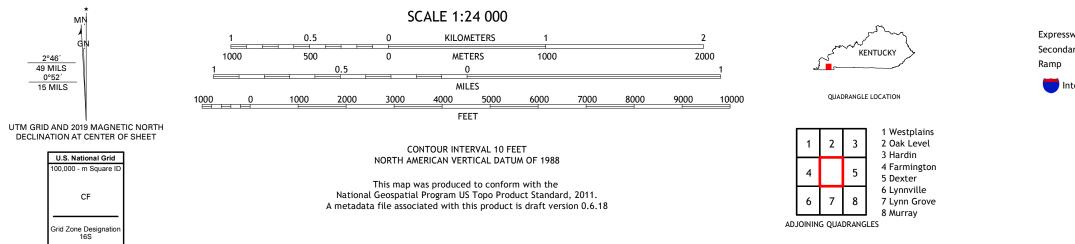

Imagery... Roads..... Names.... Hydrography..... Contours.. Boundaries... 1981 Wetlands... ..FWS National Wetlands Inventory

МŅ

2°46′ 49 MILS

0°52′ 15 MILS

ROAD CLASSIFICATION Expressway Local Connector Local Road Secondary Hwy \_\_\_\_\_ 4WD US Route State Route lnterstate Route