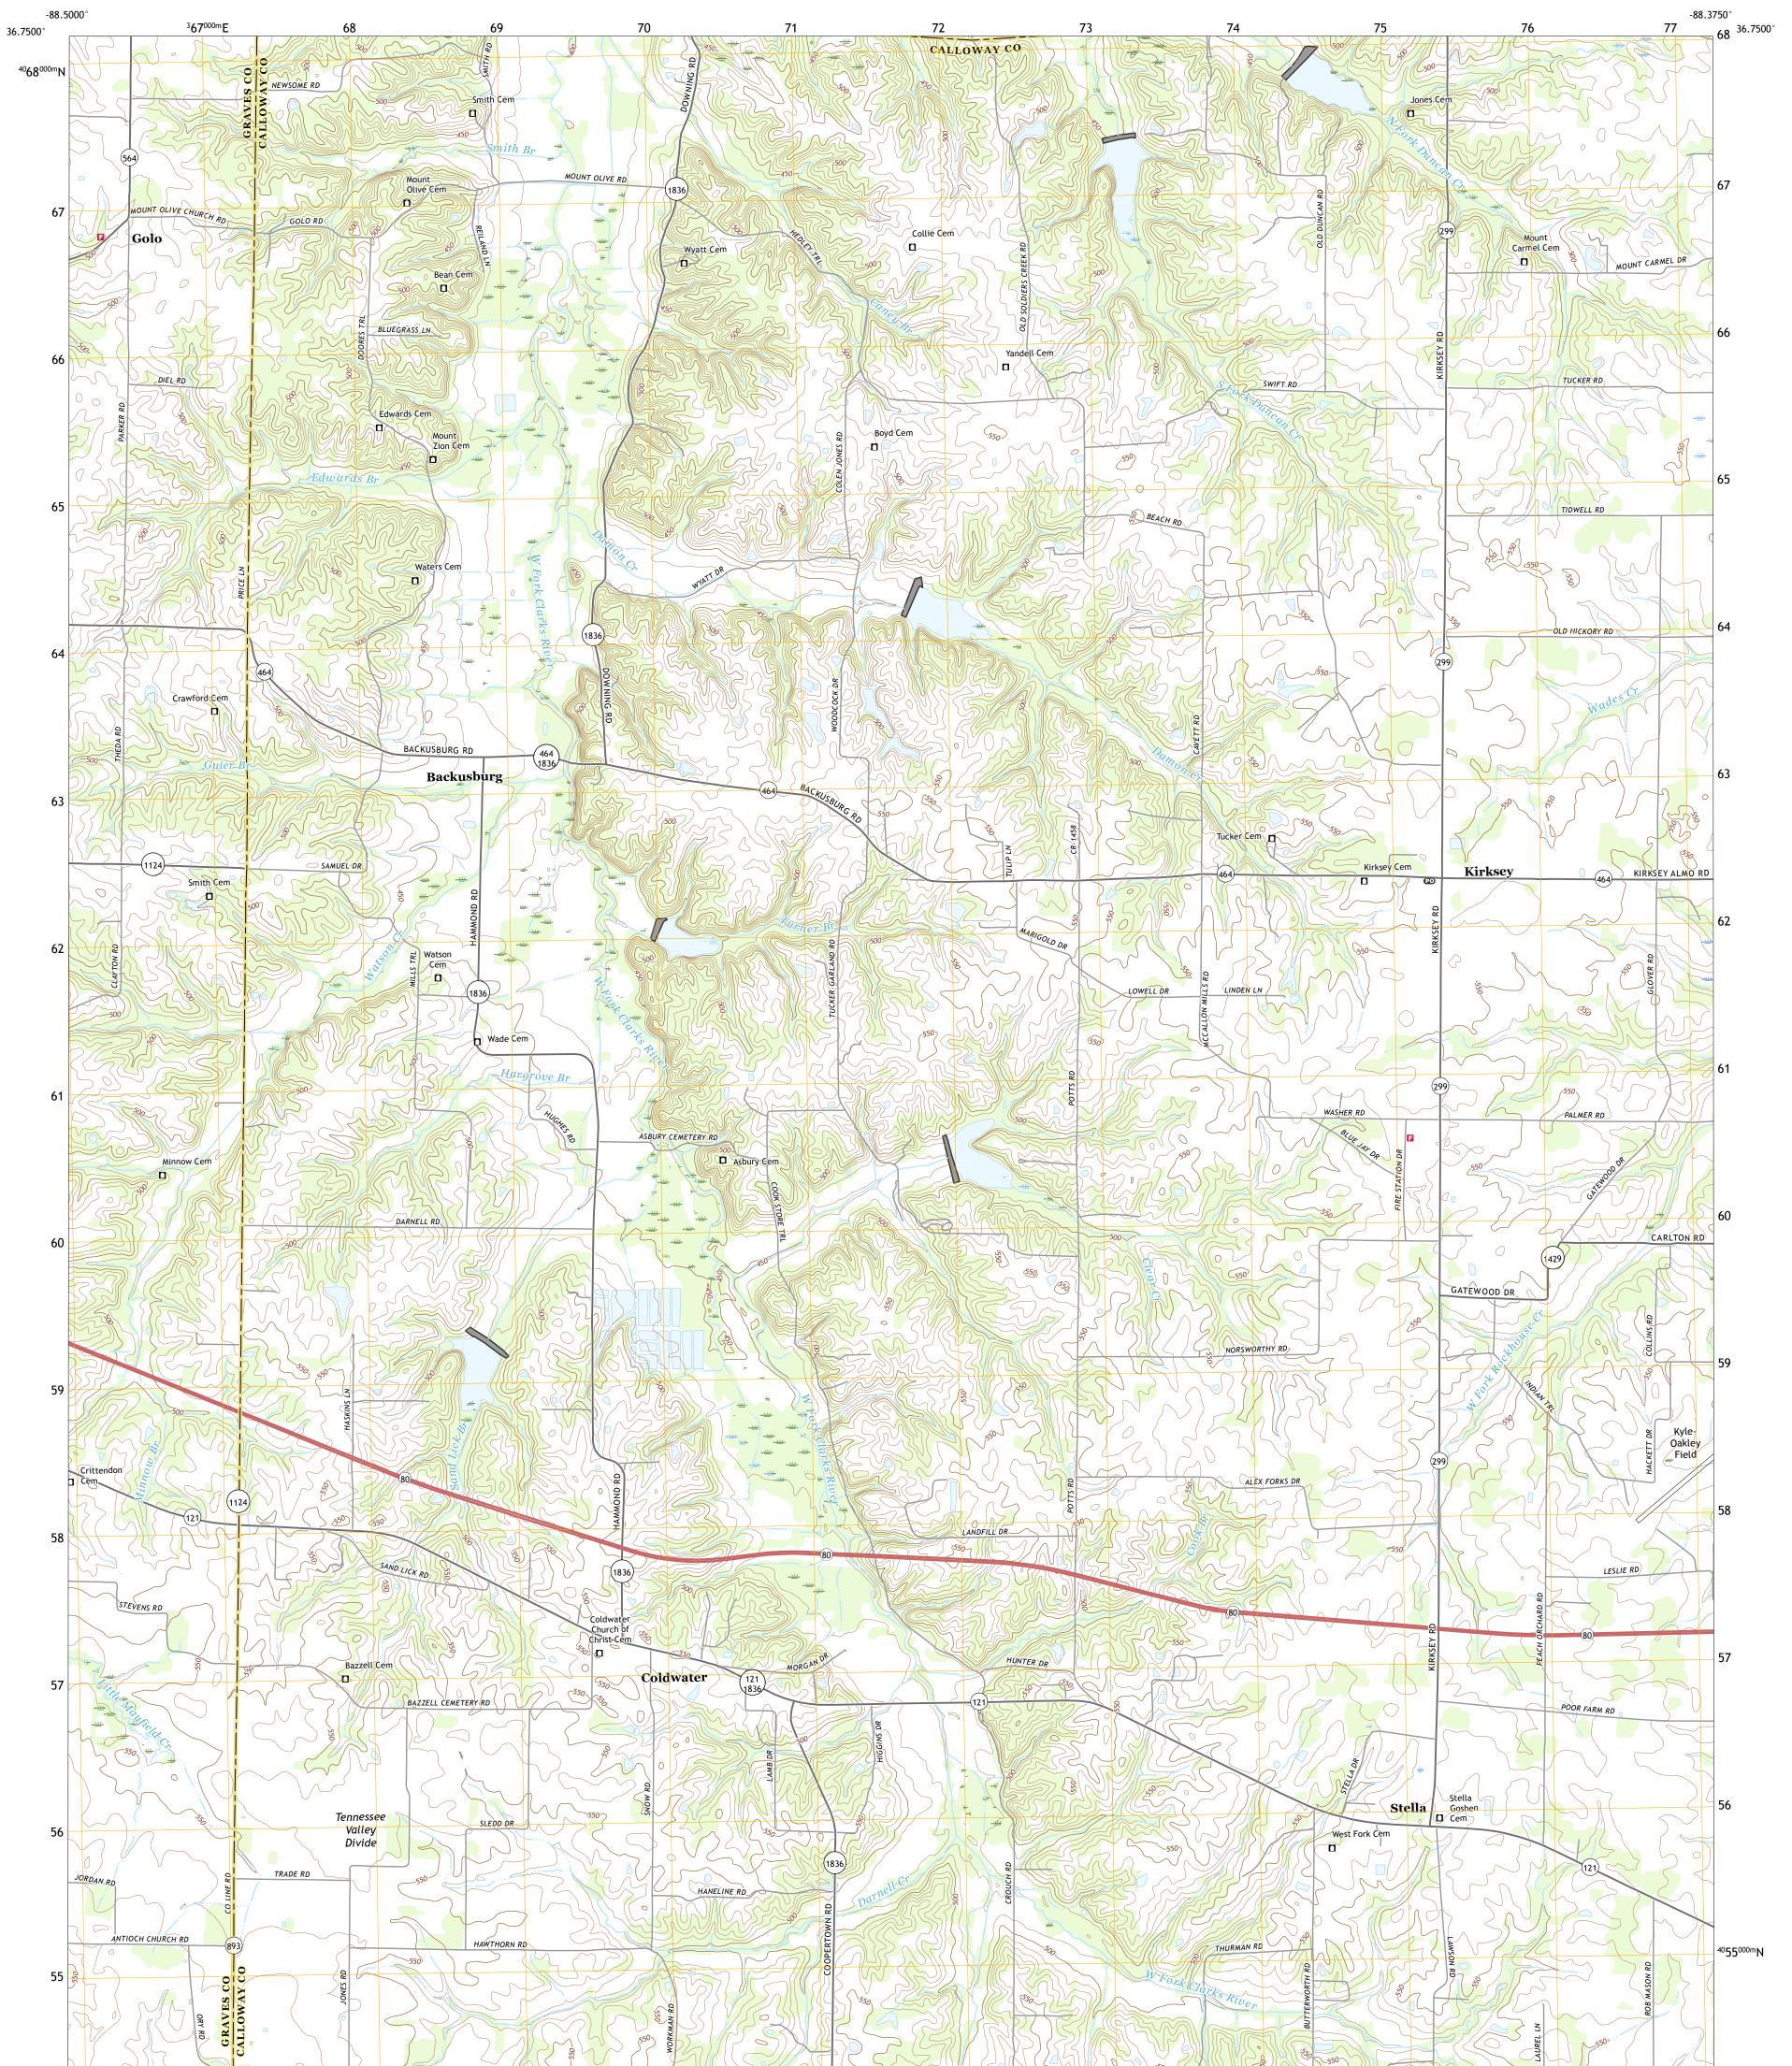

U.S. DEPARTMENT OF THE INTERIOR U.S. GEOLOGICAL SURVEY

KIRKSEY QUADRANGLE KENTUCKY 7.5-MINUTE SERIES

Produced by the United States Geological Survey North American Datum of 1983 (NAD83) World Geodetic System of 1984 (WGS84). Projection and 1 000-meter grid:Universal Transverse Mercator, Zone 16S This map is not a legal document. Boundaries may be generalized for this map scale. Private lands within government reservations may not be shown. Obtain permission before entering private lands.

KIRKSEY, KY 2019