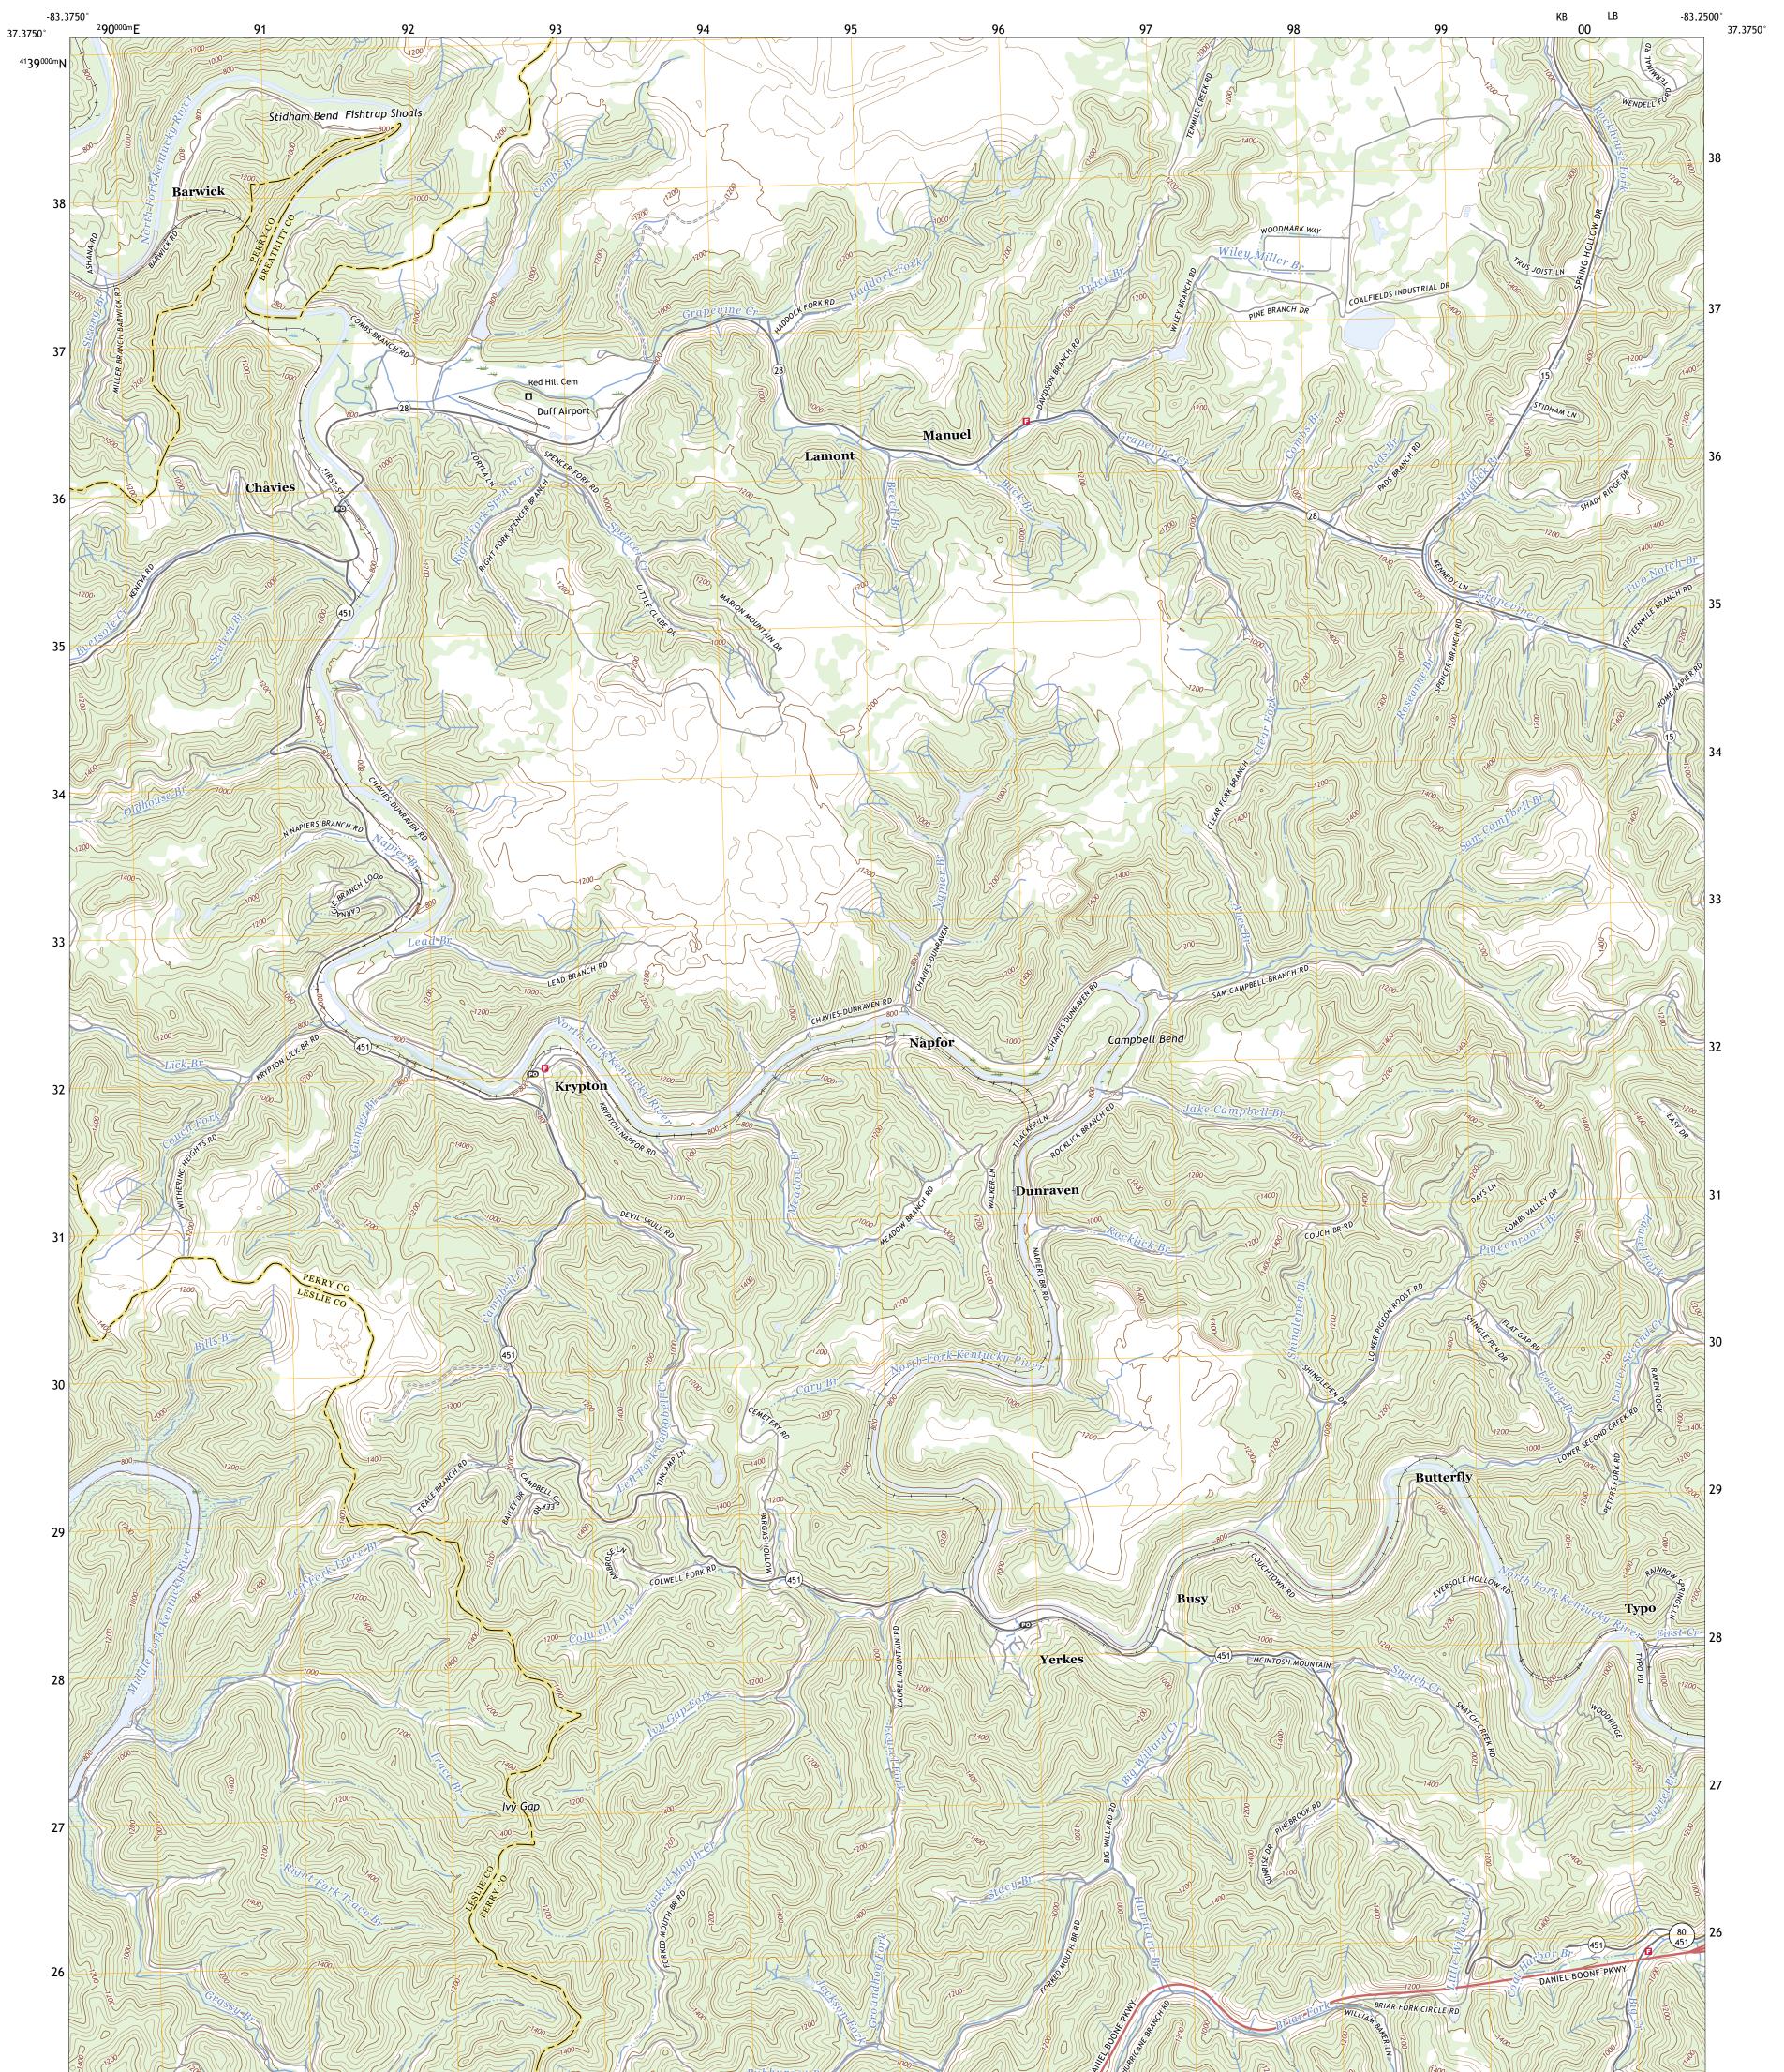

## U.S. DEPARTMENT OF THE INTERIOR U.S. GEOLOGICAL SURVEY

KRYPTON QUADRANGLE KENTUCKY 7.5-MINUTE SERIES

**Produced by the United States Geological Survey** North American Datum of 1983 (NAD83) World Geodetic System of 1984 (WGS84). Projection and 1 000-meter grid:Universal Transverse Mercator, Zone 175 This map is not a legal document. Boundaries may be generalized for this map scale. Private lands within government reservations may not be shown. Obtain permission before entering private lands.