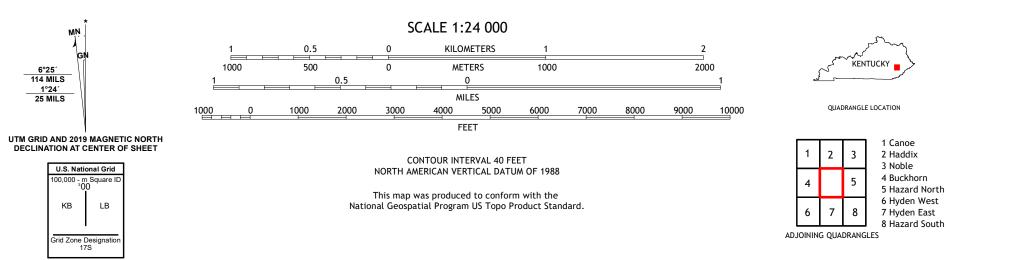

## U.S. DEPARTMENT OF THE INTERIOR U.S. GEOLOGICAL SURVEY

KRYPTON QUADRANGLE KENTUCKY 7.5-MINUTE SERIES

**Produced by the United States Geological Survey** North American Datum of 1983 (NAD83) World Geodetic System of 1984 (WGS84). Projection and 1 000-meter grid:Universal Transverse Mercator, Zone 175 This map is not a legal document. Boundaries may be generalized for this map scale. Private lands within government reservations may not be shown. Obtain permission before entering private lands.