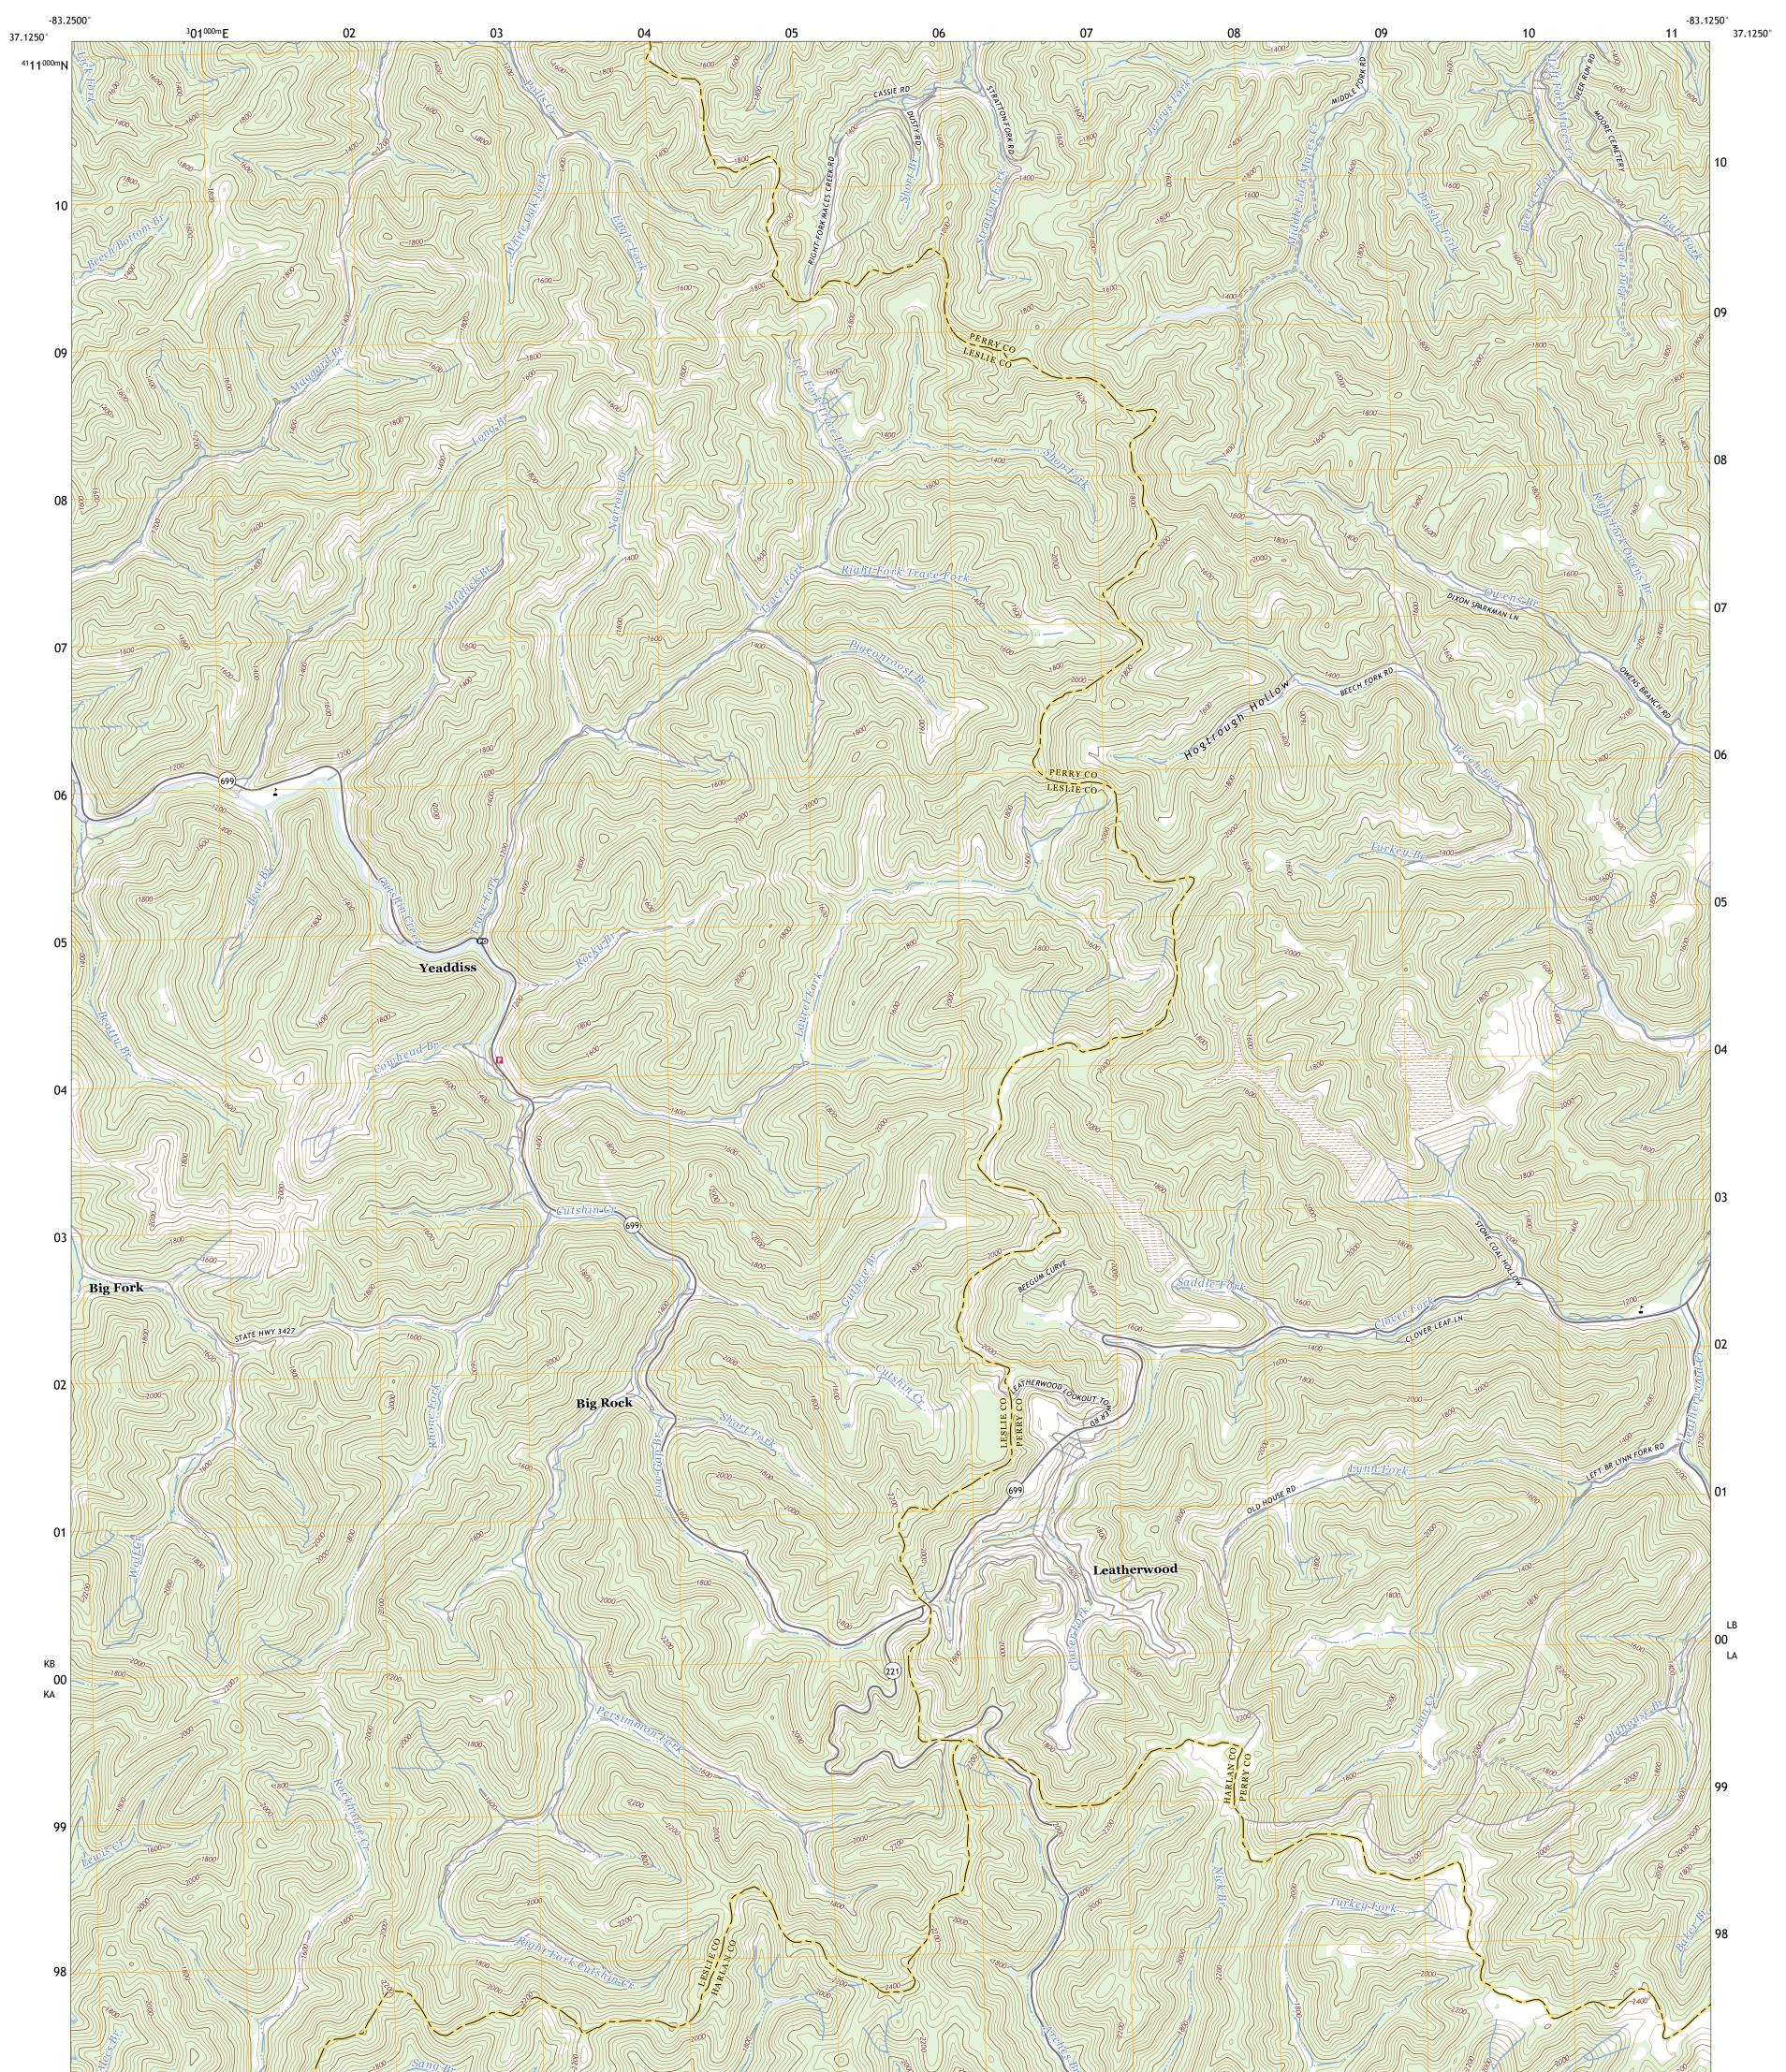

LEATHERWOOD QUADRANGLE KENTUCKY 7.5-MINUTE SERIES

**Produced by the United States Geological Survey** North American Datum of 1983 (NAD83) World Geodetic System of 1984 (WGS84). Projection and 1 000-meter grid:Universal Transverse Mercator, Zone 17S This map is not a legal document. Boundaries may be generalized for this map scale. Private lands within government reservations may not be shown. Obtain permission before entering private lands.

 Imagery.......NAIP, June 2020 - June 2020

 Roads......U.S. Census Bureau, 2016

 Names......GNIS, 1979 - 2022

 Hydrography......National Hydrography Dataset, 1999 - 2022

 Contours.....National Elevation Dataset, 2017

 Boundaries......Nultiple sources; see metadata file 2019 - 2021

 Wetlands......FWS National Wetlands Inventory 1983