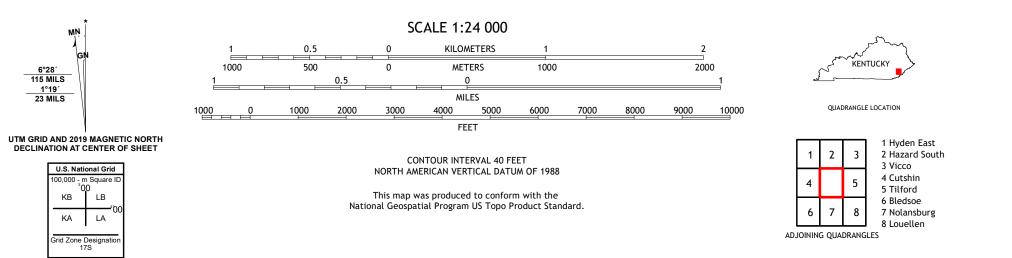

LEATHERWOOD QUADRANGLE KENTUCKY 7.5-MINUTE SERIES

**Produced by the United States Geological Survey** North American Datum of 1983 (NAD83) World Geodetic System of 1984 (WGS84). Projection and 1 000-meter grid:Universal Transverse Mercator, Zone 17S This map is not a legal document. Boundaries may be generalized for this map scale. Private lands within government reservations may not be shown. Obtain permission before entering private lands.