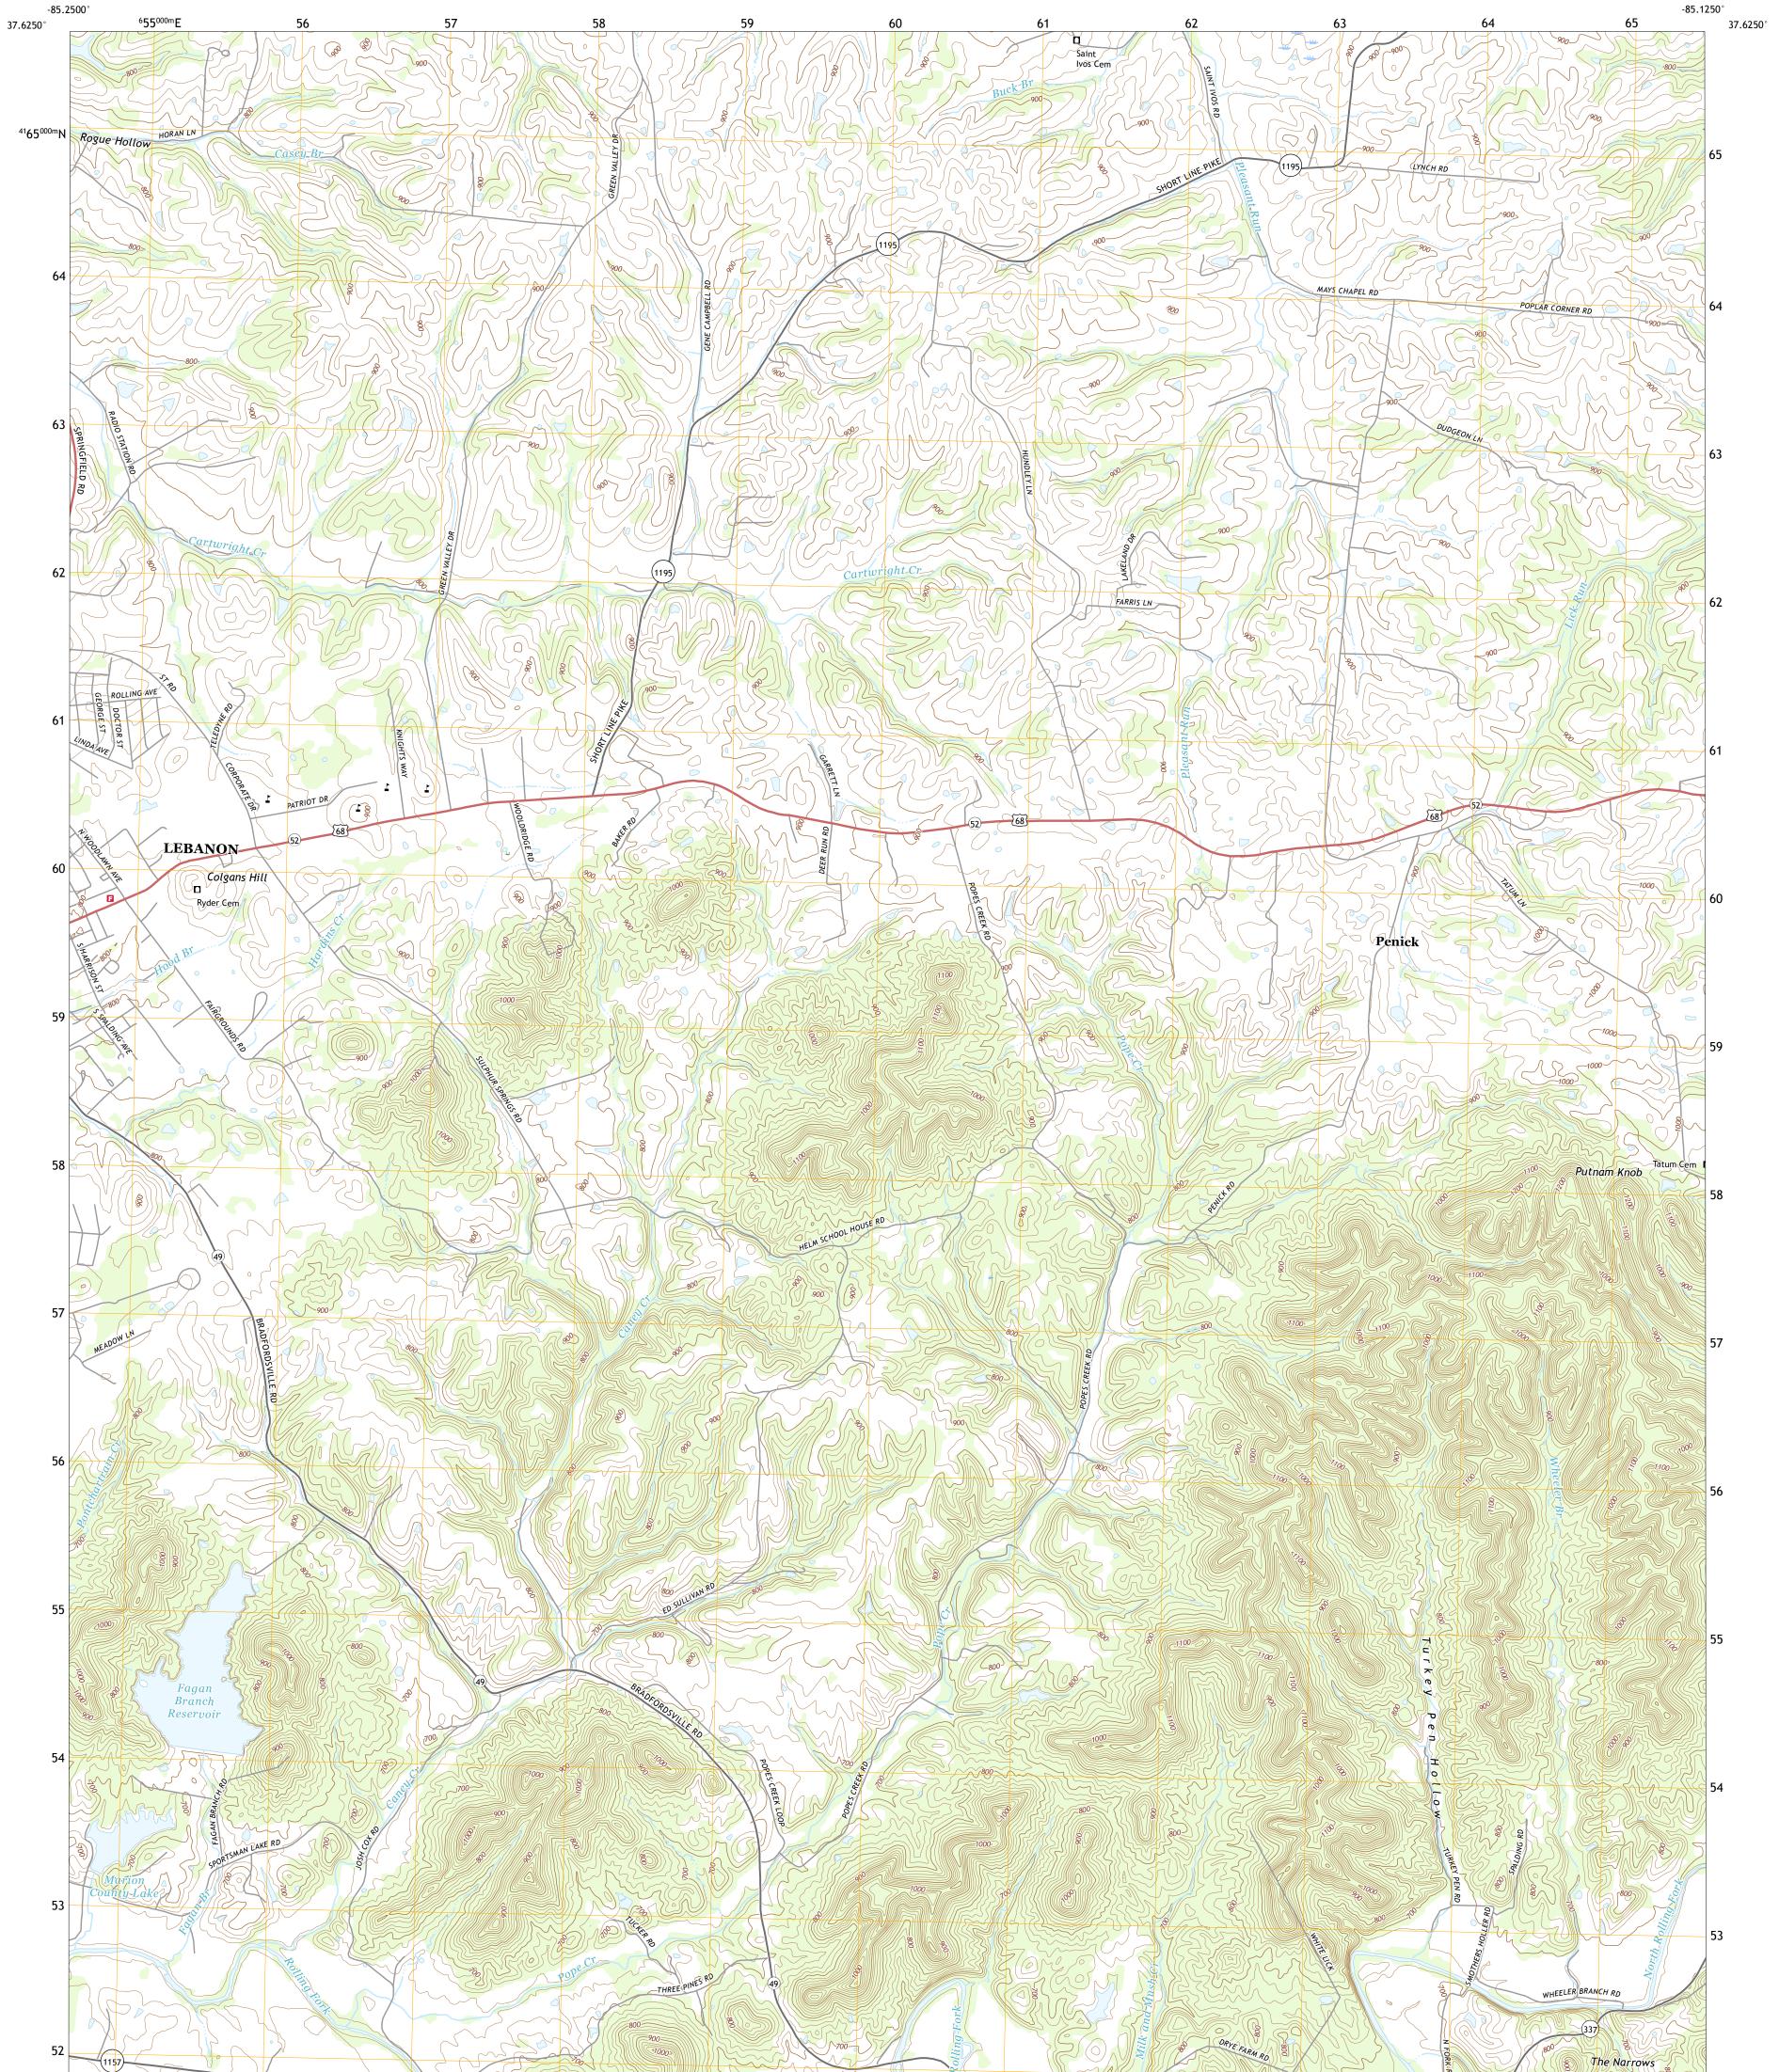

## U.S. DEPARTMENT OF THE INTERIOR U.S. GEOLOGICAL SURVEY

LEBANON EAST QUADRANGLE KENTUCKY - MARION COUNTY 7.5-MINUTE SERIES

Produced by the United States Geological Survey North American Datum of 1983 (NAD83) World Geodetic System of 1984 (WGS84). Projection and 1 000-meter grid:Universal Transverse Mercator, Zone 165 This map is not a legal document. Boundaries may be generalized for this map scale. Private lands within government reservations may not be shown. Obtain permission before entering private lands.

Imagery.... Roads..... Names..... Hydrography..... Contours.... Boundaries... Wetlands... ..FWS National Wetlands Inventory 1985 - 1986

## NSN. 7643016368331

\_\_\_\_

State Route