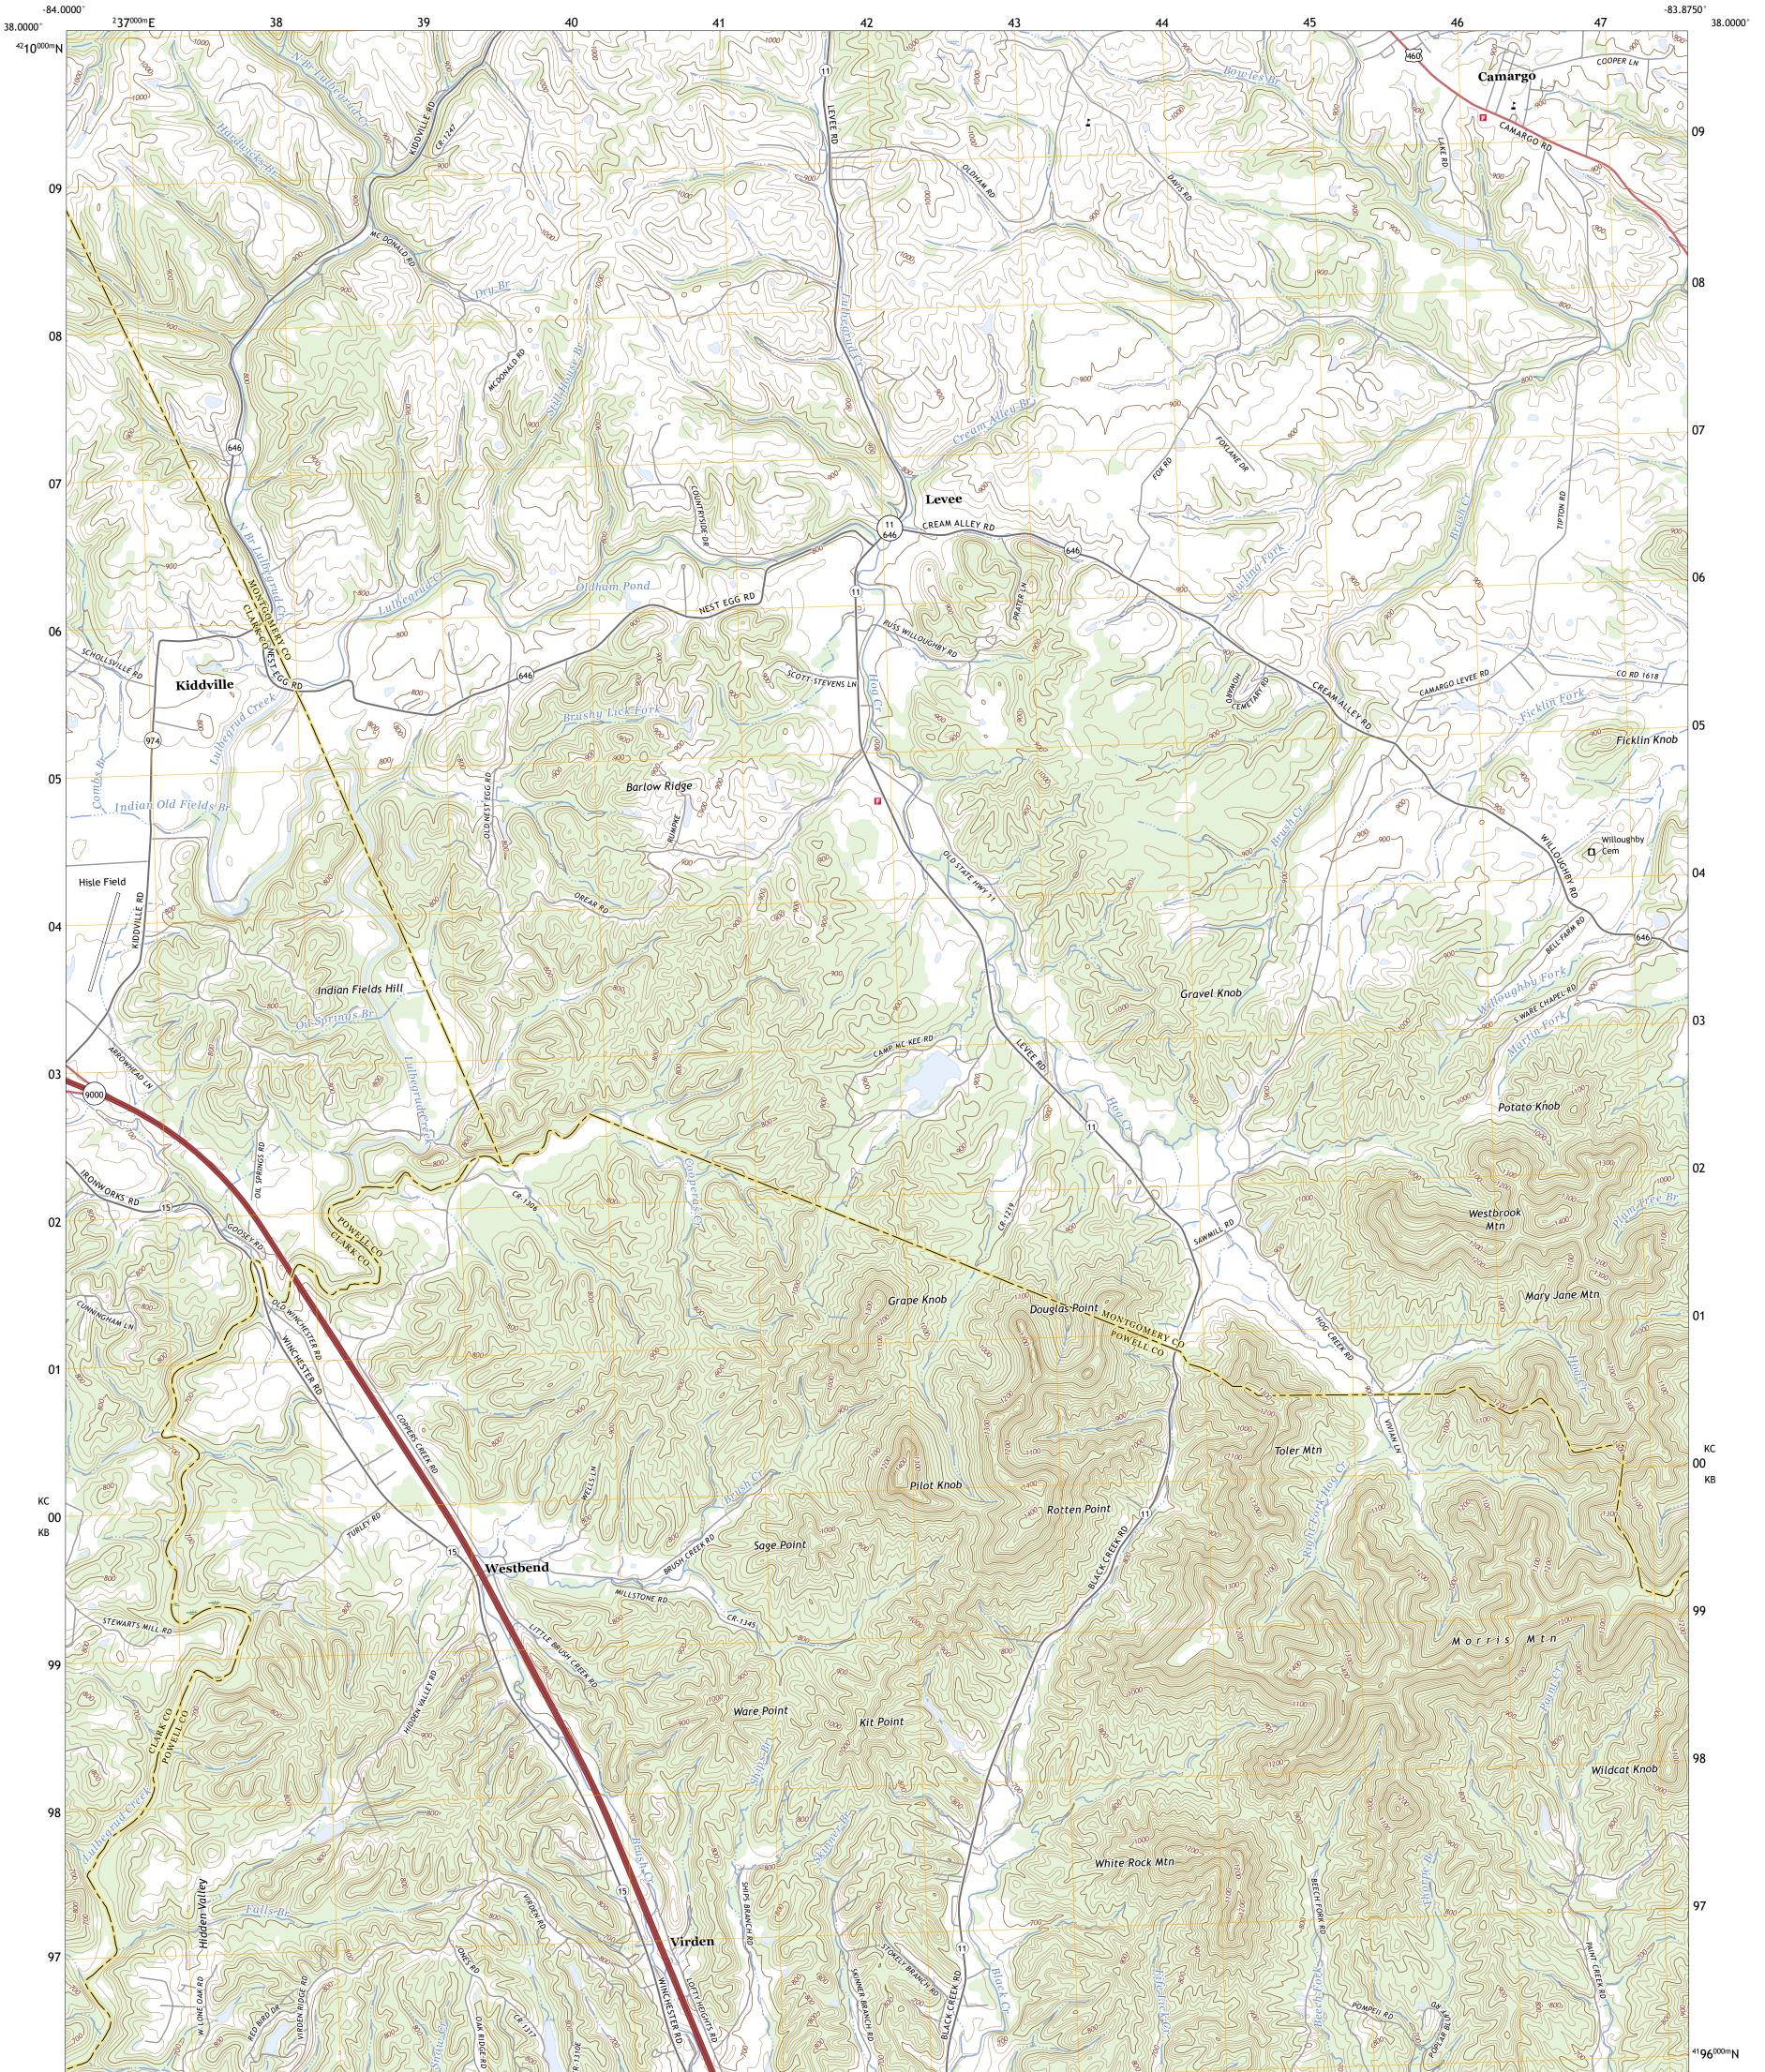

## U.S. DEPARTMENT OF THE INTERIOR U.S. GEOLOGICAL SURVEY

LEVEE QUADRANGLE KENTUCKY 7.5-MINUTE SERIES

Produced by the United States Geological Survey North American Datum of 1983 (NAD83) World Geodetic System of 1984 (WGS84). Projection and 1 000-meter grid:Universal Transverse Mercator, Zone 16S\17S This map is not a legal document. Boundaries may be generalized for this map scale. Private lands within government reservations may not be shown. Obtain permission before entering private lands.

Imagery......NAIP, July 2020 - July 2020<br/>Roads......U.S. Census Bureau, 2016<br/>Names......GNIS, 1979 - 2022<br/>Hydrography.....National Hydrography Dataset, 2000 - 2022<br/>Contours.....National Elevation Dataset, 2002<br/>Boundaries.....Multiple sources; see metadata file 2019 - 2021Wetlands.....FWS National Wetlands Inventory 1983 - 1984

 Expressway
 Local Connector

 Secondary Hwy
 Local Road

 Ramp
 4WD

 Interstate Route
 US Route
 State Route

LEVEE, KY 2022