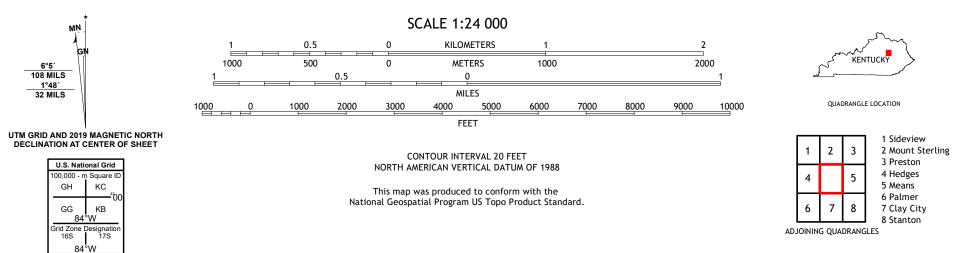

## U.S. DEPARTMENT OF THE INTERIOR U.S. GEOLOGICAL SURVEY

LEVEE QUADRANGLE KENTUCKY 7.5-MINUTE SERIES

Produced by the United States Geological Survey North American Datum of 1983 (NAD83) World Geodetic System of 1984 (WGS84). Projection and 1 000-meter grid:Universal Transverse Mercator, Zone 16S\17S This map is not a legal document. Boundaries may be generalized for this map scale. Private lands within government reservations may not be shown. Obtain permission before entering private lands.