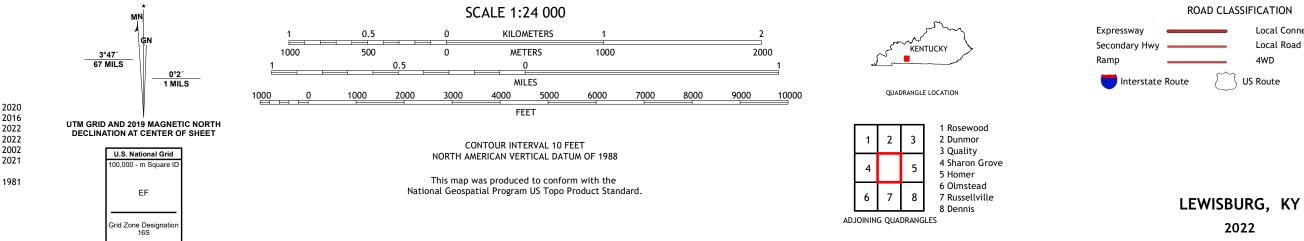

## U.S. DEPARTMENT OF THE INTERIOR U.S. GEOLOGICAL SURVEY

Produced by the United States Geological Survey North American Datum of 1983 (NAD83) World Geodetic System of 1984 (WGS84). Projection and 1 000-meter grid:Universal Transverse Mercator, Zone 16S This map is not a legal document. Boundaries may be generalized for this map scale. Private lands within government reservations may not be shown. Obtain permission before entering private lands.

## ROAD CLASSIFICATION Local Connector \_\_\_\_\_ Local Road \_\_\_\_\_ 4WD US Route State Route 🛑 Interstate Route

2022