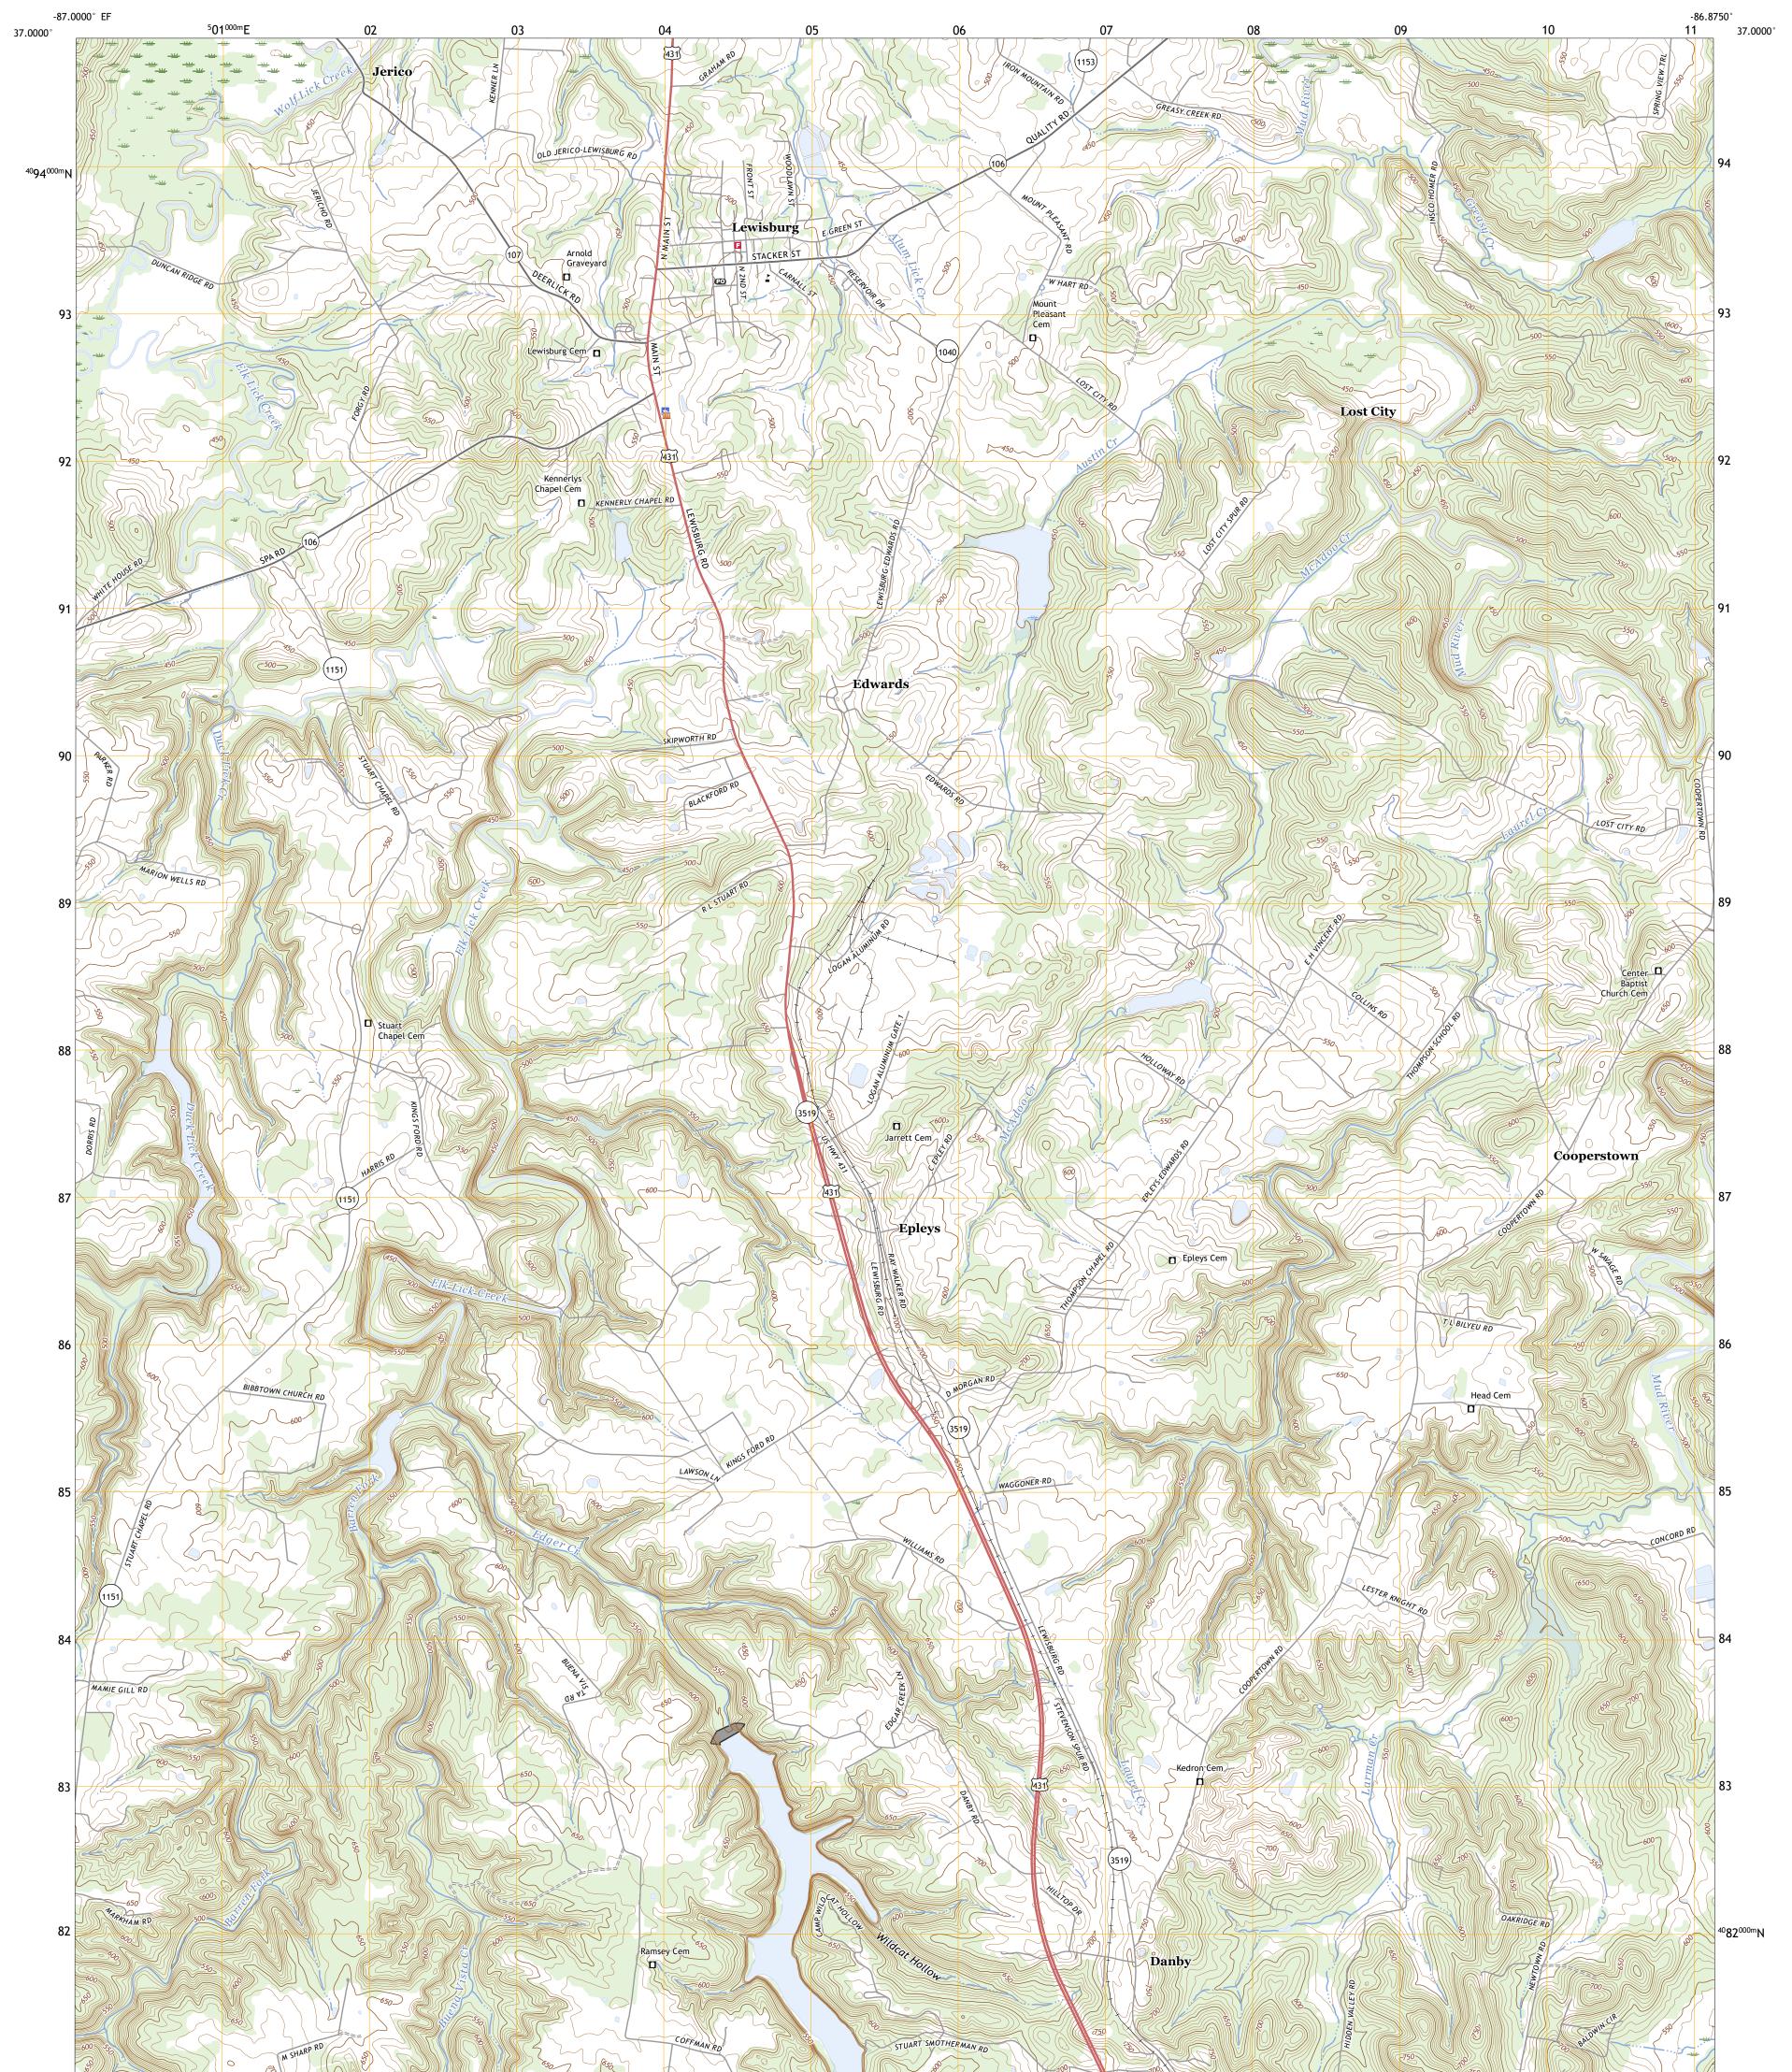

## U.S. DEPARTMENT OF THE INTERIOR U.S. GEOLOGICAL SURVEY

Produced by the United States Geological Survey North American Datum of 1983 (NAD83) World Geodetic System of 1984 (WGS84). Projection and 1 000-meter grid:Universal Transverse Mercator, Zone 16S This map is not a legal document. Boundaries may be generalized for this map scale. Private lands within government reservations may not be shown. Obtain permission before entering private lands.

Imagery.... Roads..... Names..... Hydrography..... Contours..... Boundaries.....M Wetlands... ..FWS National Wetlands Inventory 1980 - 1981

## ROAD CLASSIFICATION Local Connector \_\_\_\_\_ Local Road \_\_\_\_\_ 4WD US Route State Route 🛑 Interstate Route

2022