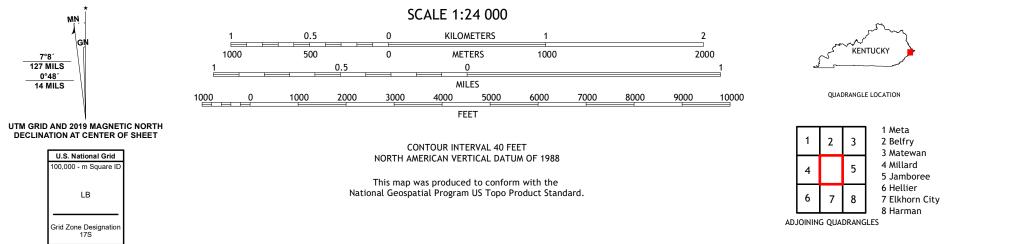

Imagery.... Roads..... Names..... Hydrography..... Contours.... Boundaries.... Inventory Wetlands... ..FWS National Wetlands 1983

7°8′ 127 MILS

0°48′ 14 MILS

ROAD CLASSIFICATION Local Connector Expressway Local Road Secondary Hwy 🗕 \_\_\_\_\_ Ramp 4WD \_\_\_\_\_ US Route State Route 🛑 Interstate Route