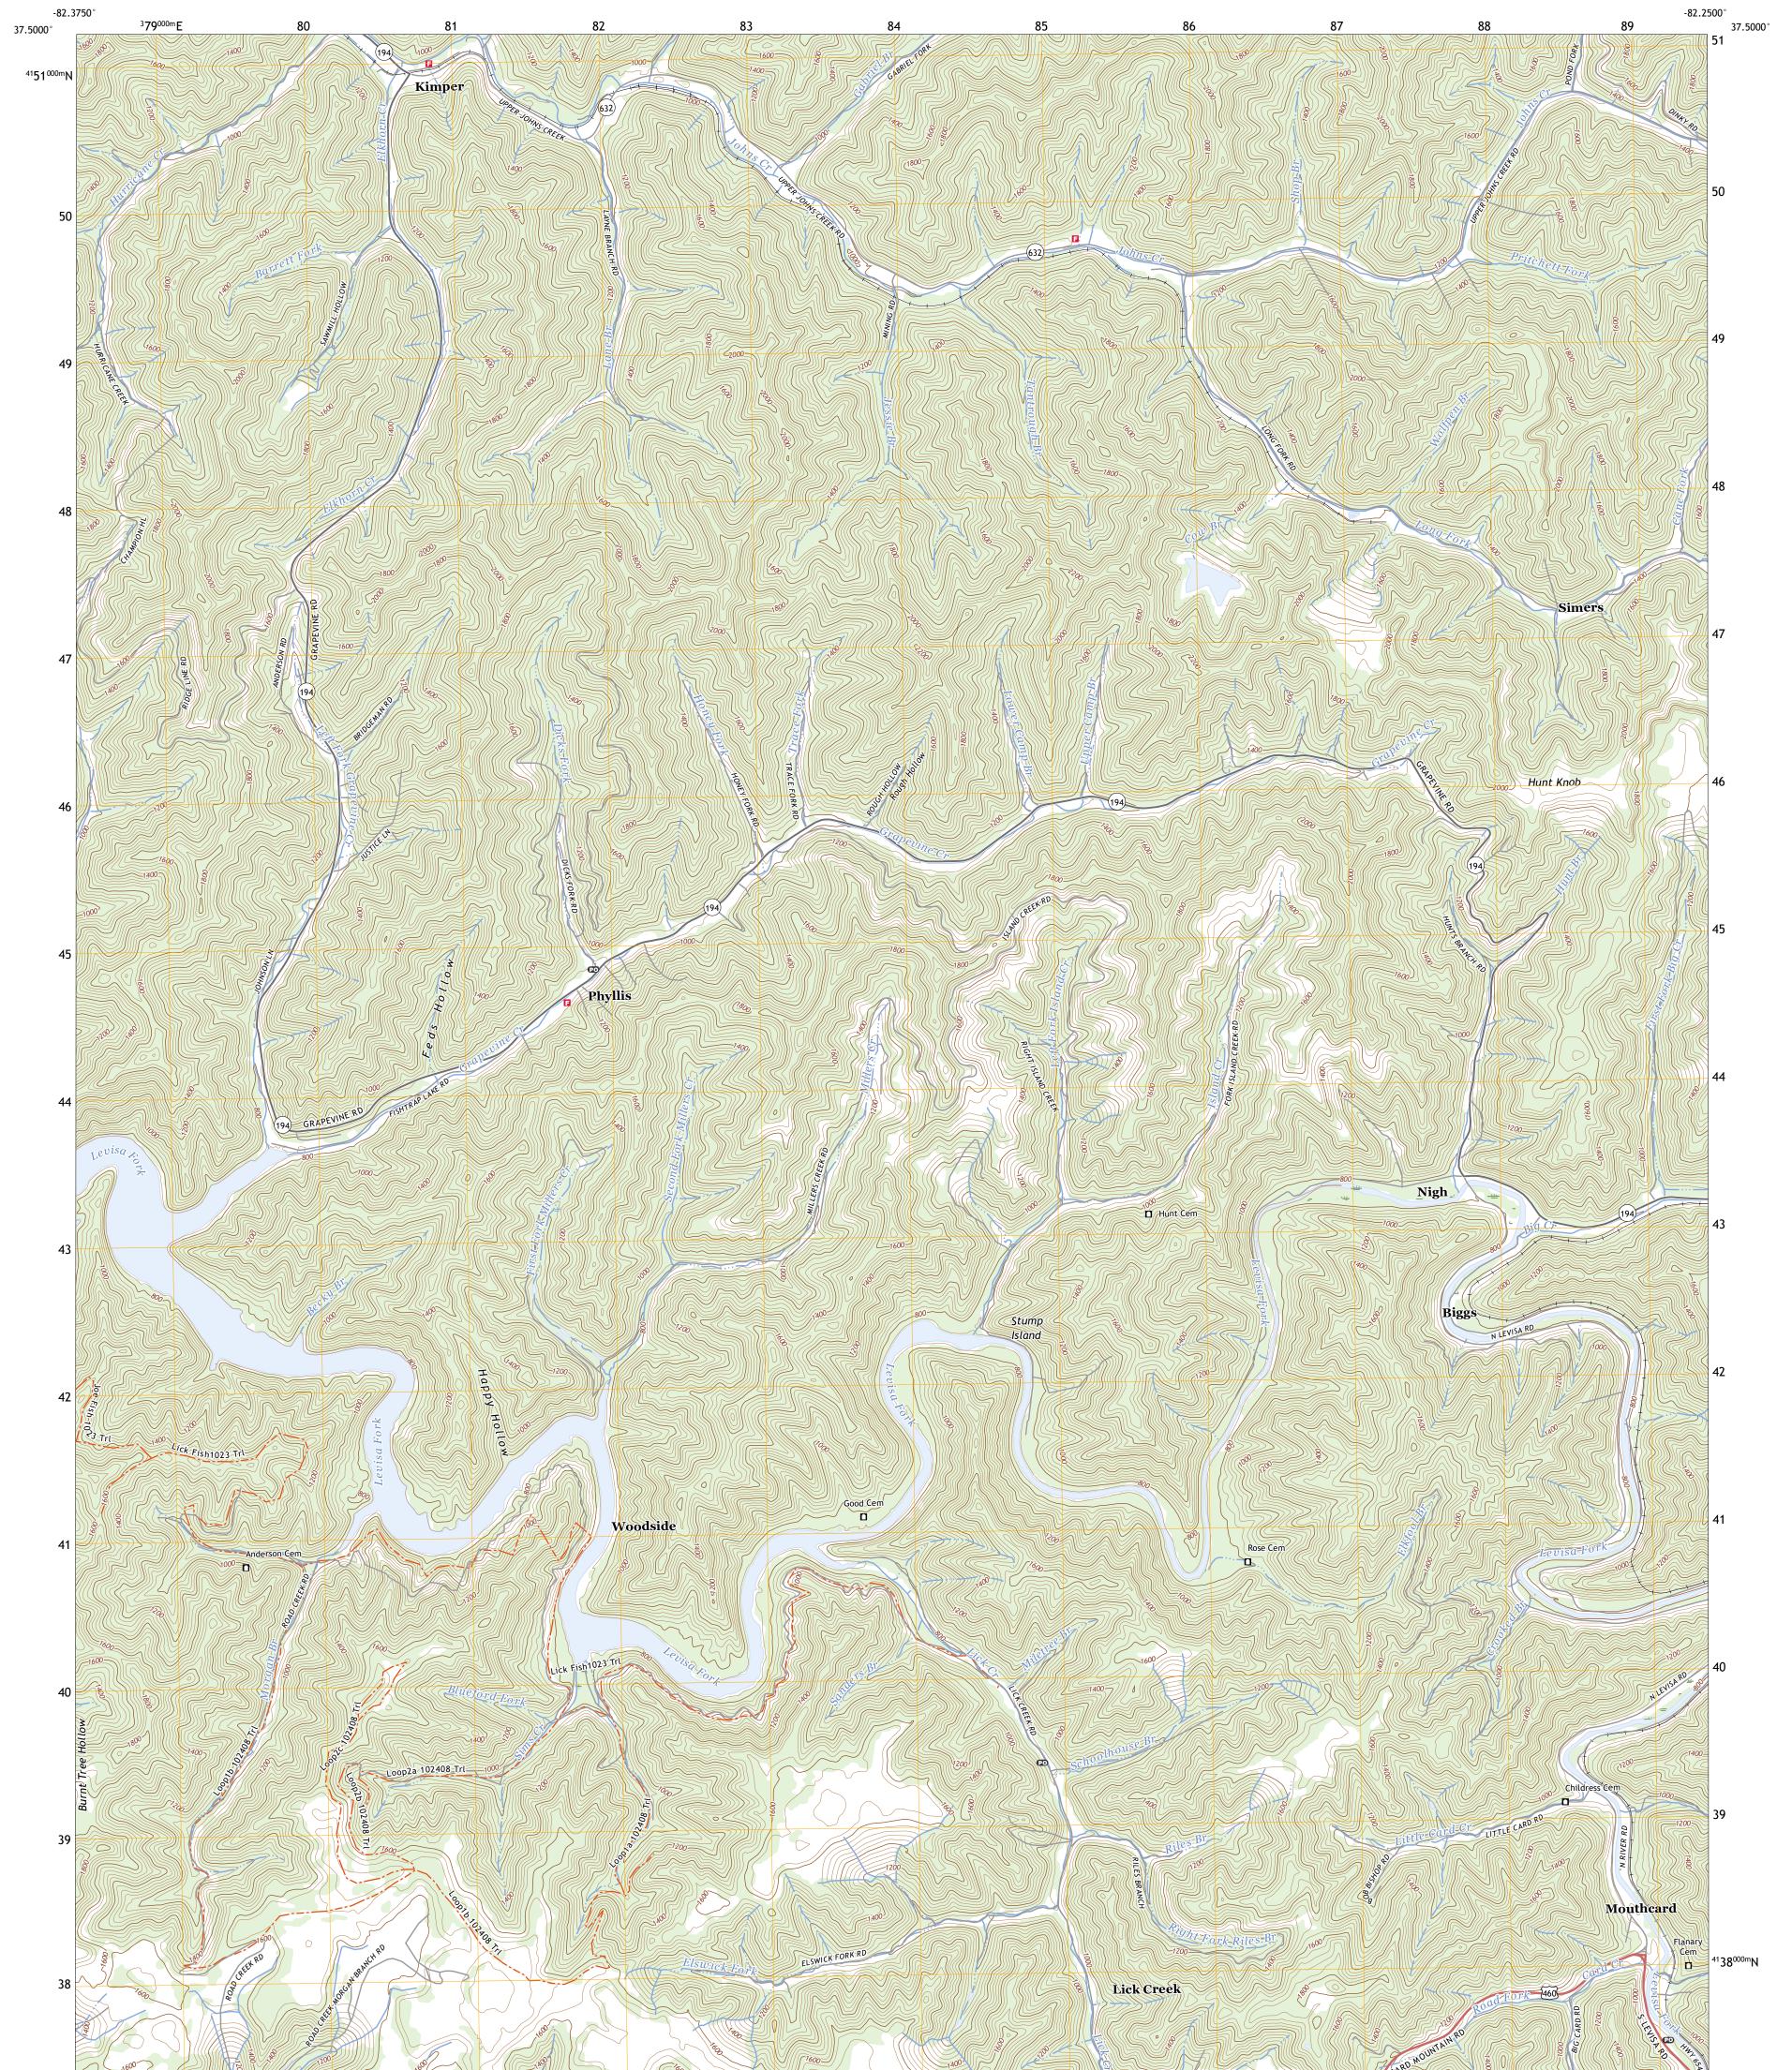

LICK CREEK QUADRANGLE KENTUCKY - PIKE COUNTY 7.5-MINUTE SERIES

Produced by the United States Geological Survey North American Datum of 1983 (NAD83) World Geodetic System of 1984 (WGS84). Projection and 1 000-meter grid:Universal Transverse Mercator, Zone 175 This map is not a legal document. Boundaries may be generalized for this map scale. Private lands within government reservations may not be shown. Obtain permission before entering private lands.

Imagery.... Roads..... Names..... Hydrography..... Contours.... Boundaries.... Inventory Wetlands... ..FWS National Wetlands 1983

7°8′ 127 MILS

0°48′ 14 MILS

ROAD CLASSIFICATION Local Connector Expressway Local Road Secondary Hwy 🗕 \_\_\_\_\_ Ramp 4WD \_\_\_\_\_ US Route State Route 🛑 Interstate Route

LICK CREEK, KY

2022