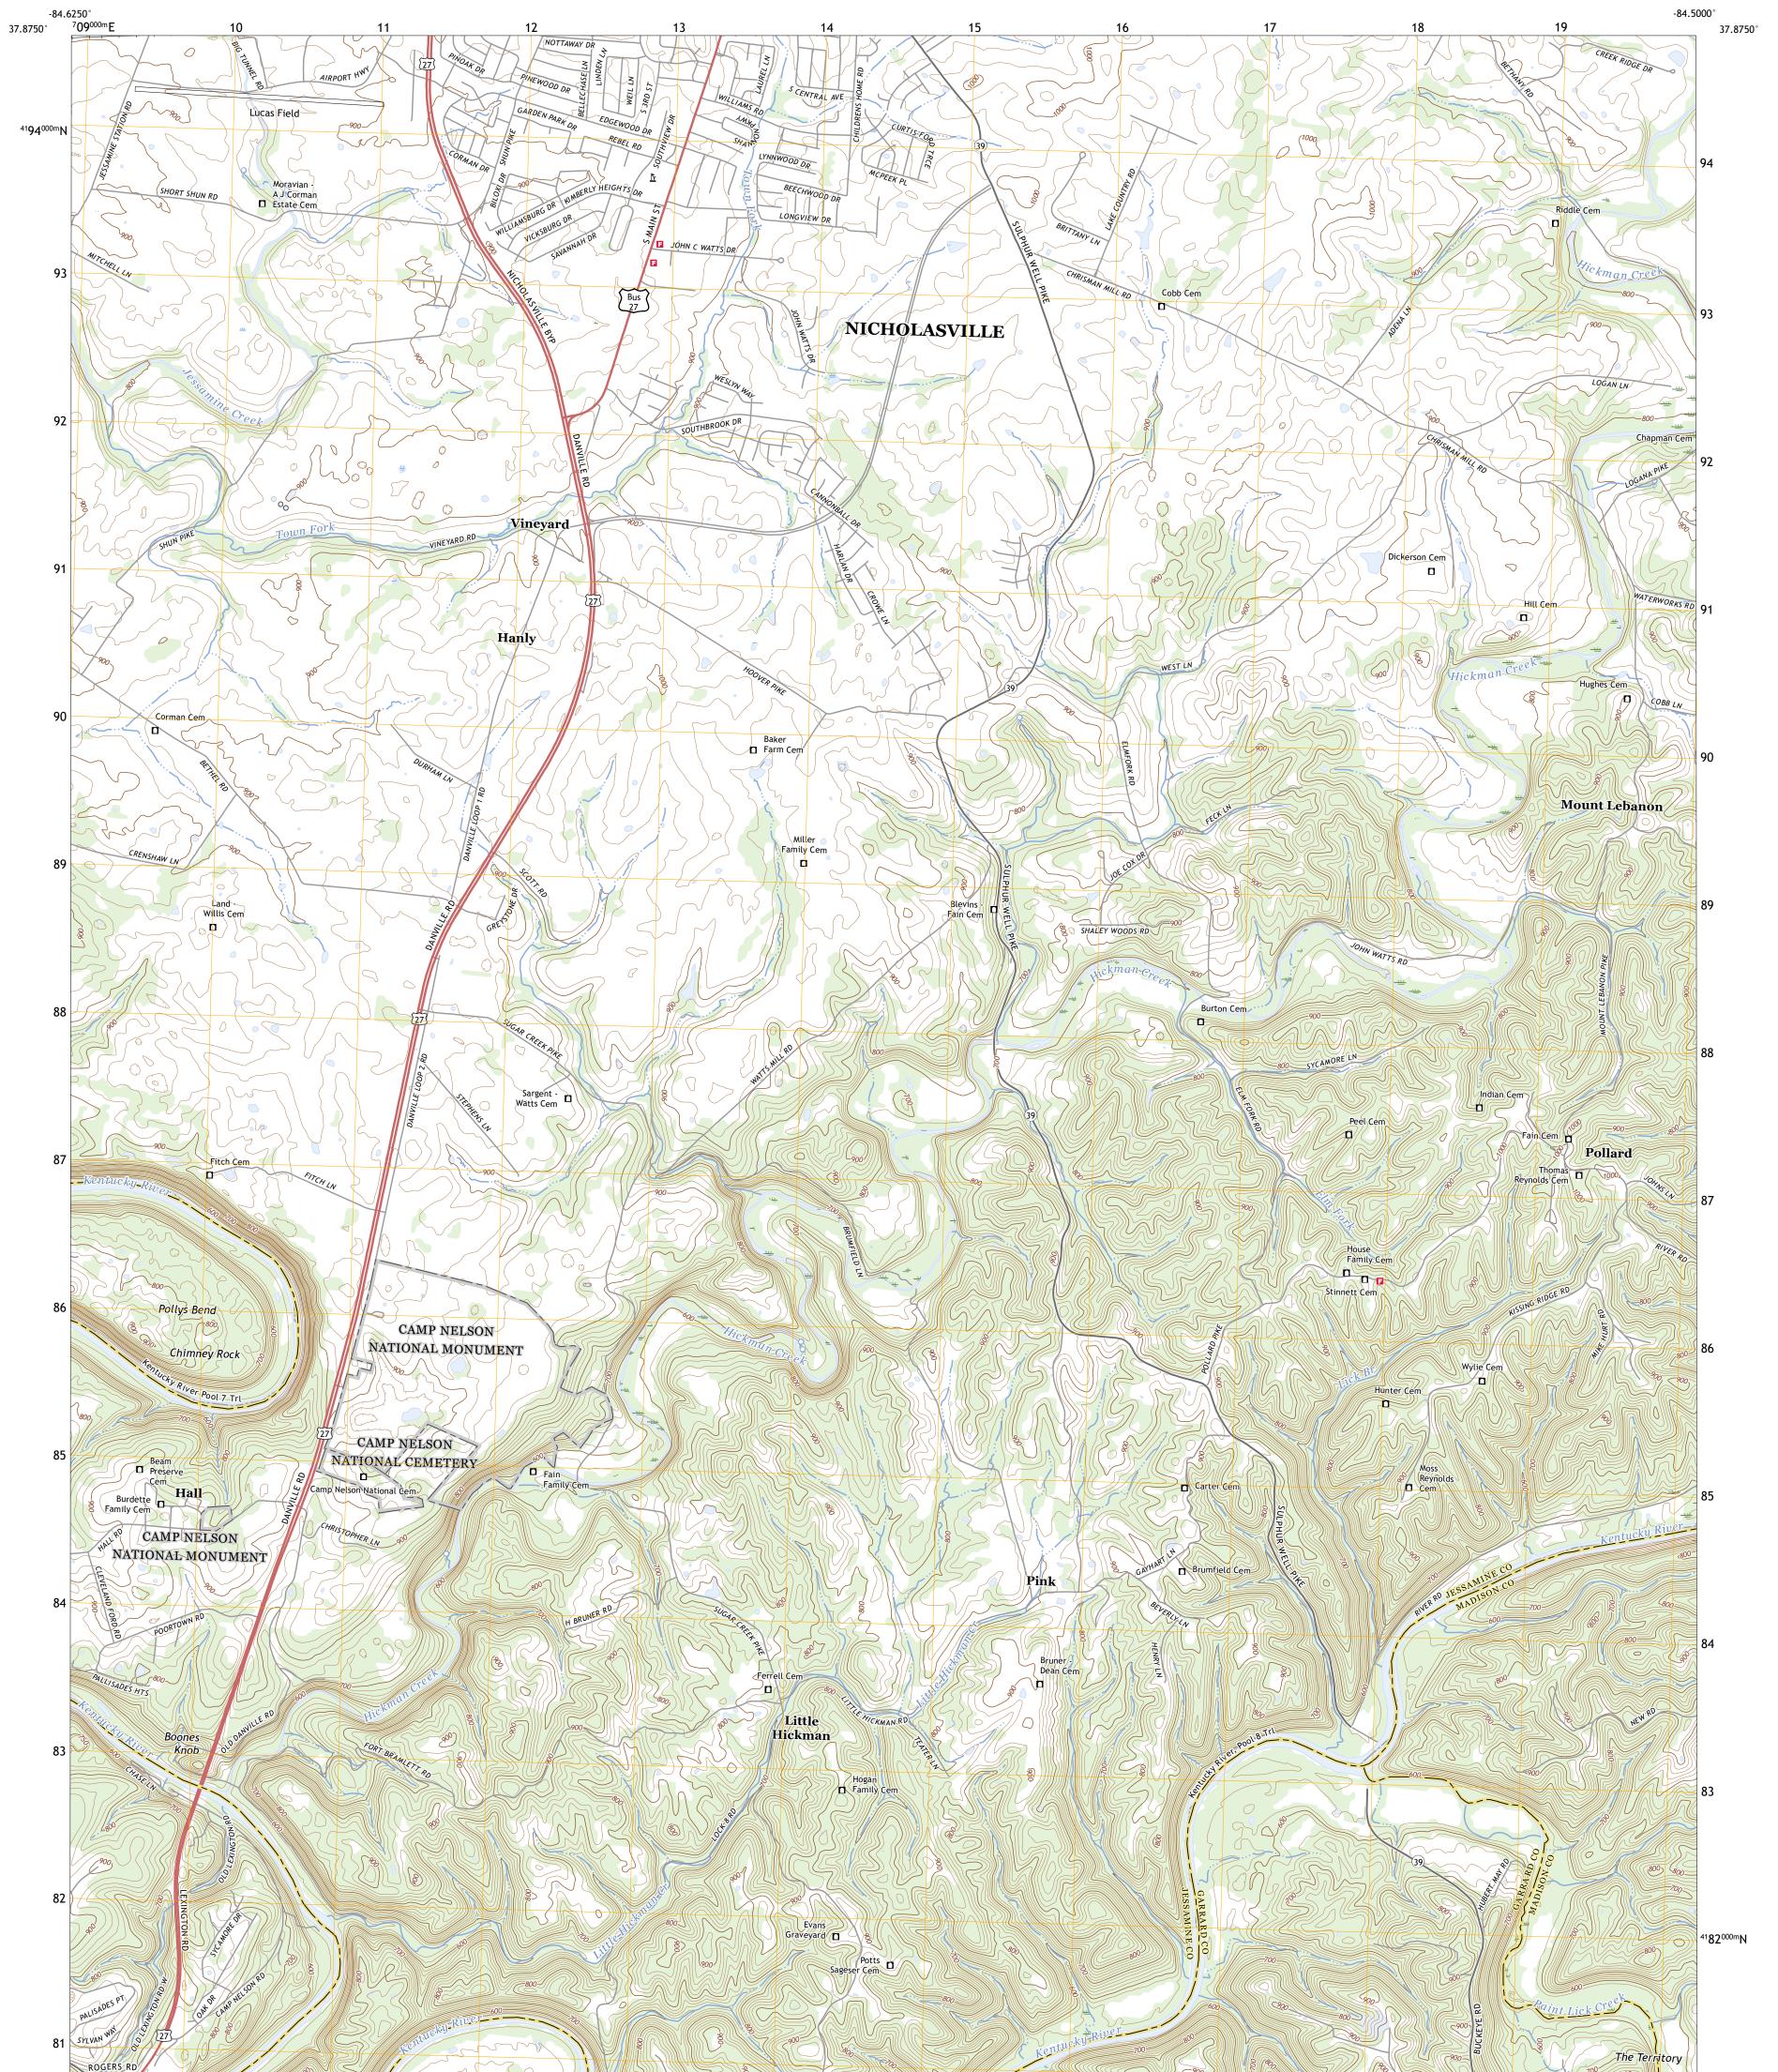

## U.S. DEPARTMENT OF THE INTERIOR U.S. GEOLOGICAL SURVEY

LITTLE HICKMAN QUADRANGLE KENTUCKY 7.5-MINUTE SERIES

Produced by the United States Geological Survey North American Datum of 1983 (NAD83) World Geodetic System of 1984 (WGS84). Projection and 1 000-meter grid:Universal Transverse Mercator, Zone 16S This map is not a legal document. Boundaries may be generalized for this map scale. Private lands within government reservations may not be shown. Obtain permission before entering private lands.