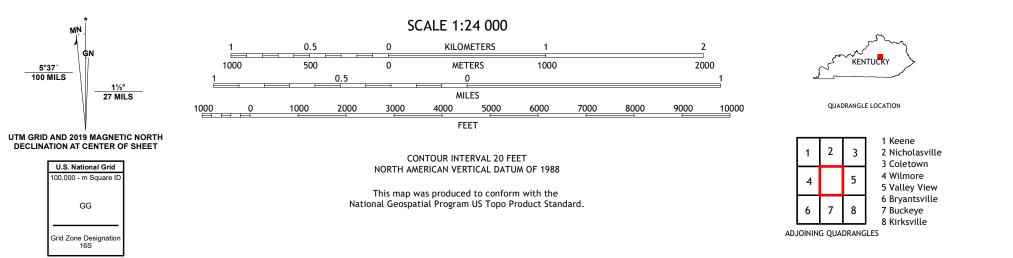

## U.S. DEPARTMENT OF THE INTERIOR U.S. GEOLOGICAL SURVEY

LITTLE HICKMAN QUADRANGLE KENTUCKY 7.5-MINUTE SERIES

Produced by the United States Geological Survey North American Datum of 1983 (NAD83) World Geodetic System of 1984 (WGS84). Projection and 1 000-meter grid:Universal Transverse Mercator, Zone 16S This map is not a legal document. Boundaries may be generalized for this map scale. Private lands within government reservations may not be shown. Obtain permission before entering private lands.