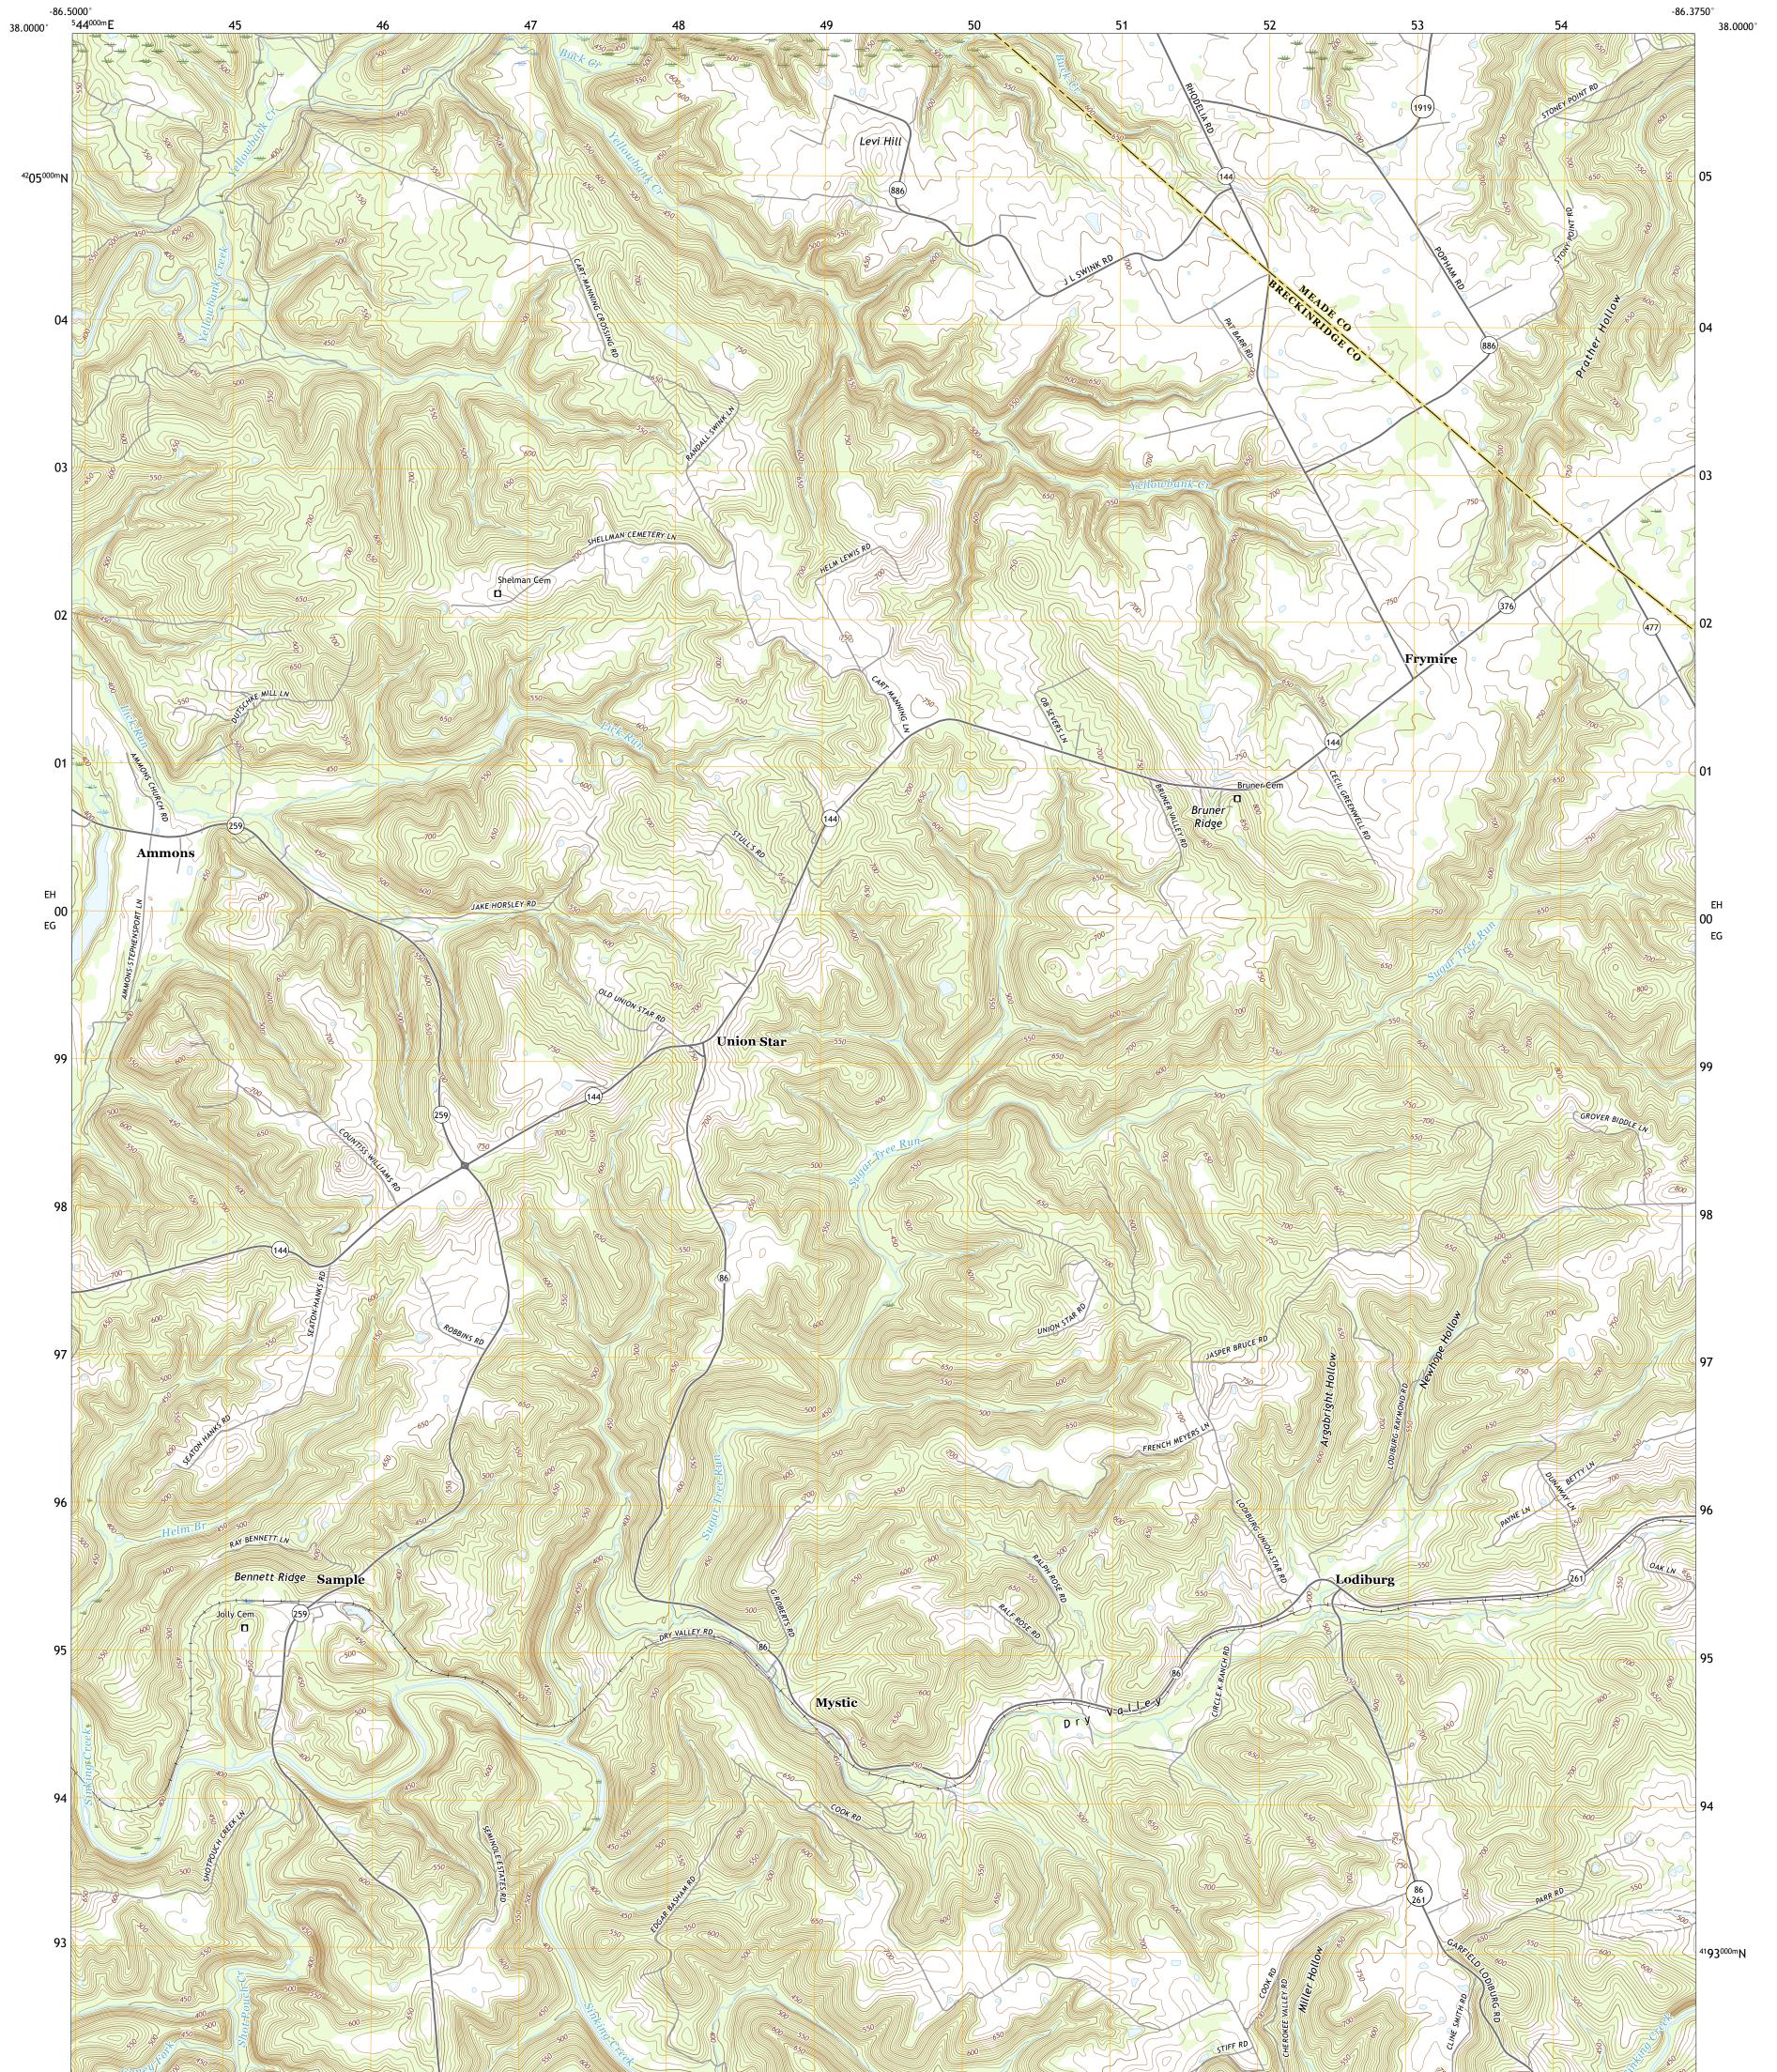

## U.S. DEPARTMENT OF THE INTERIOR U.S. GEOLOGICAL SURVEY

LODIBURG QUADRANGLE KENTUCKY 7.5-MINUTE SERIES

Produced by the United States Geological Survey North American Datum of 1983 (NAD83) World Geodetic System of 1984 (WGS84). Projection and 1 000-meter grid:Universal Transverse Mercator, Zone 16S This map is not a legal document. Boundaries may be generalized for this map scale. Private lands within government reservations may not be shown. Obtain permission before entering private lands.

 Imagery.......NAIP, May 2016 - September 2016

 Roads......U.S.
 Census
 Bureau,
 2015

 Names......GNIS, 1979 - 2017

 Hydrography.....National
 Hydrography
 Dataset,
 1899 - 2019

 Contours.....National
 Elevation
 Dataset,
 2002

 Boundaries.....Multiple
 sources; see
 metadata
 file
 2017 - 2018

 Wetlands......FWS
 National
 Wetlands
 Inventory
 1981