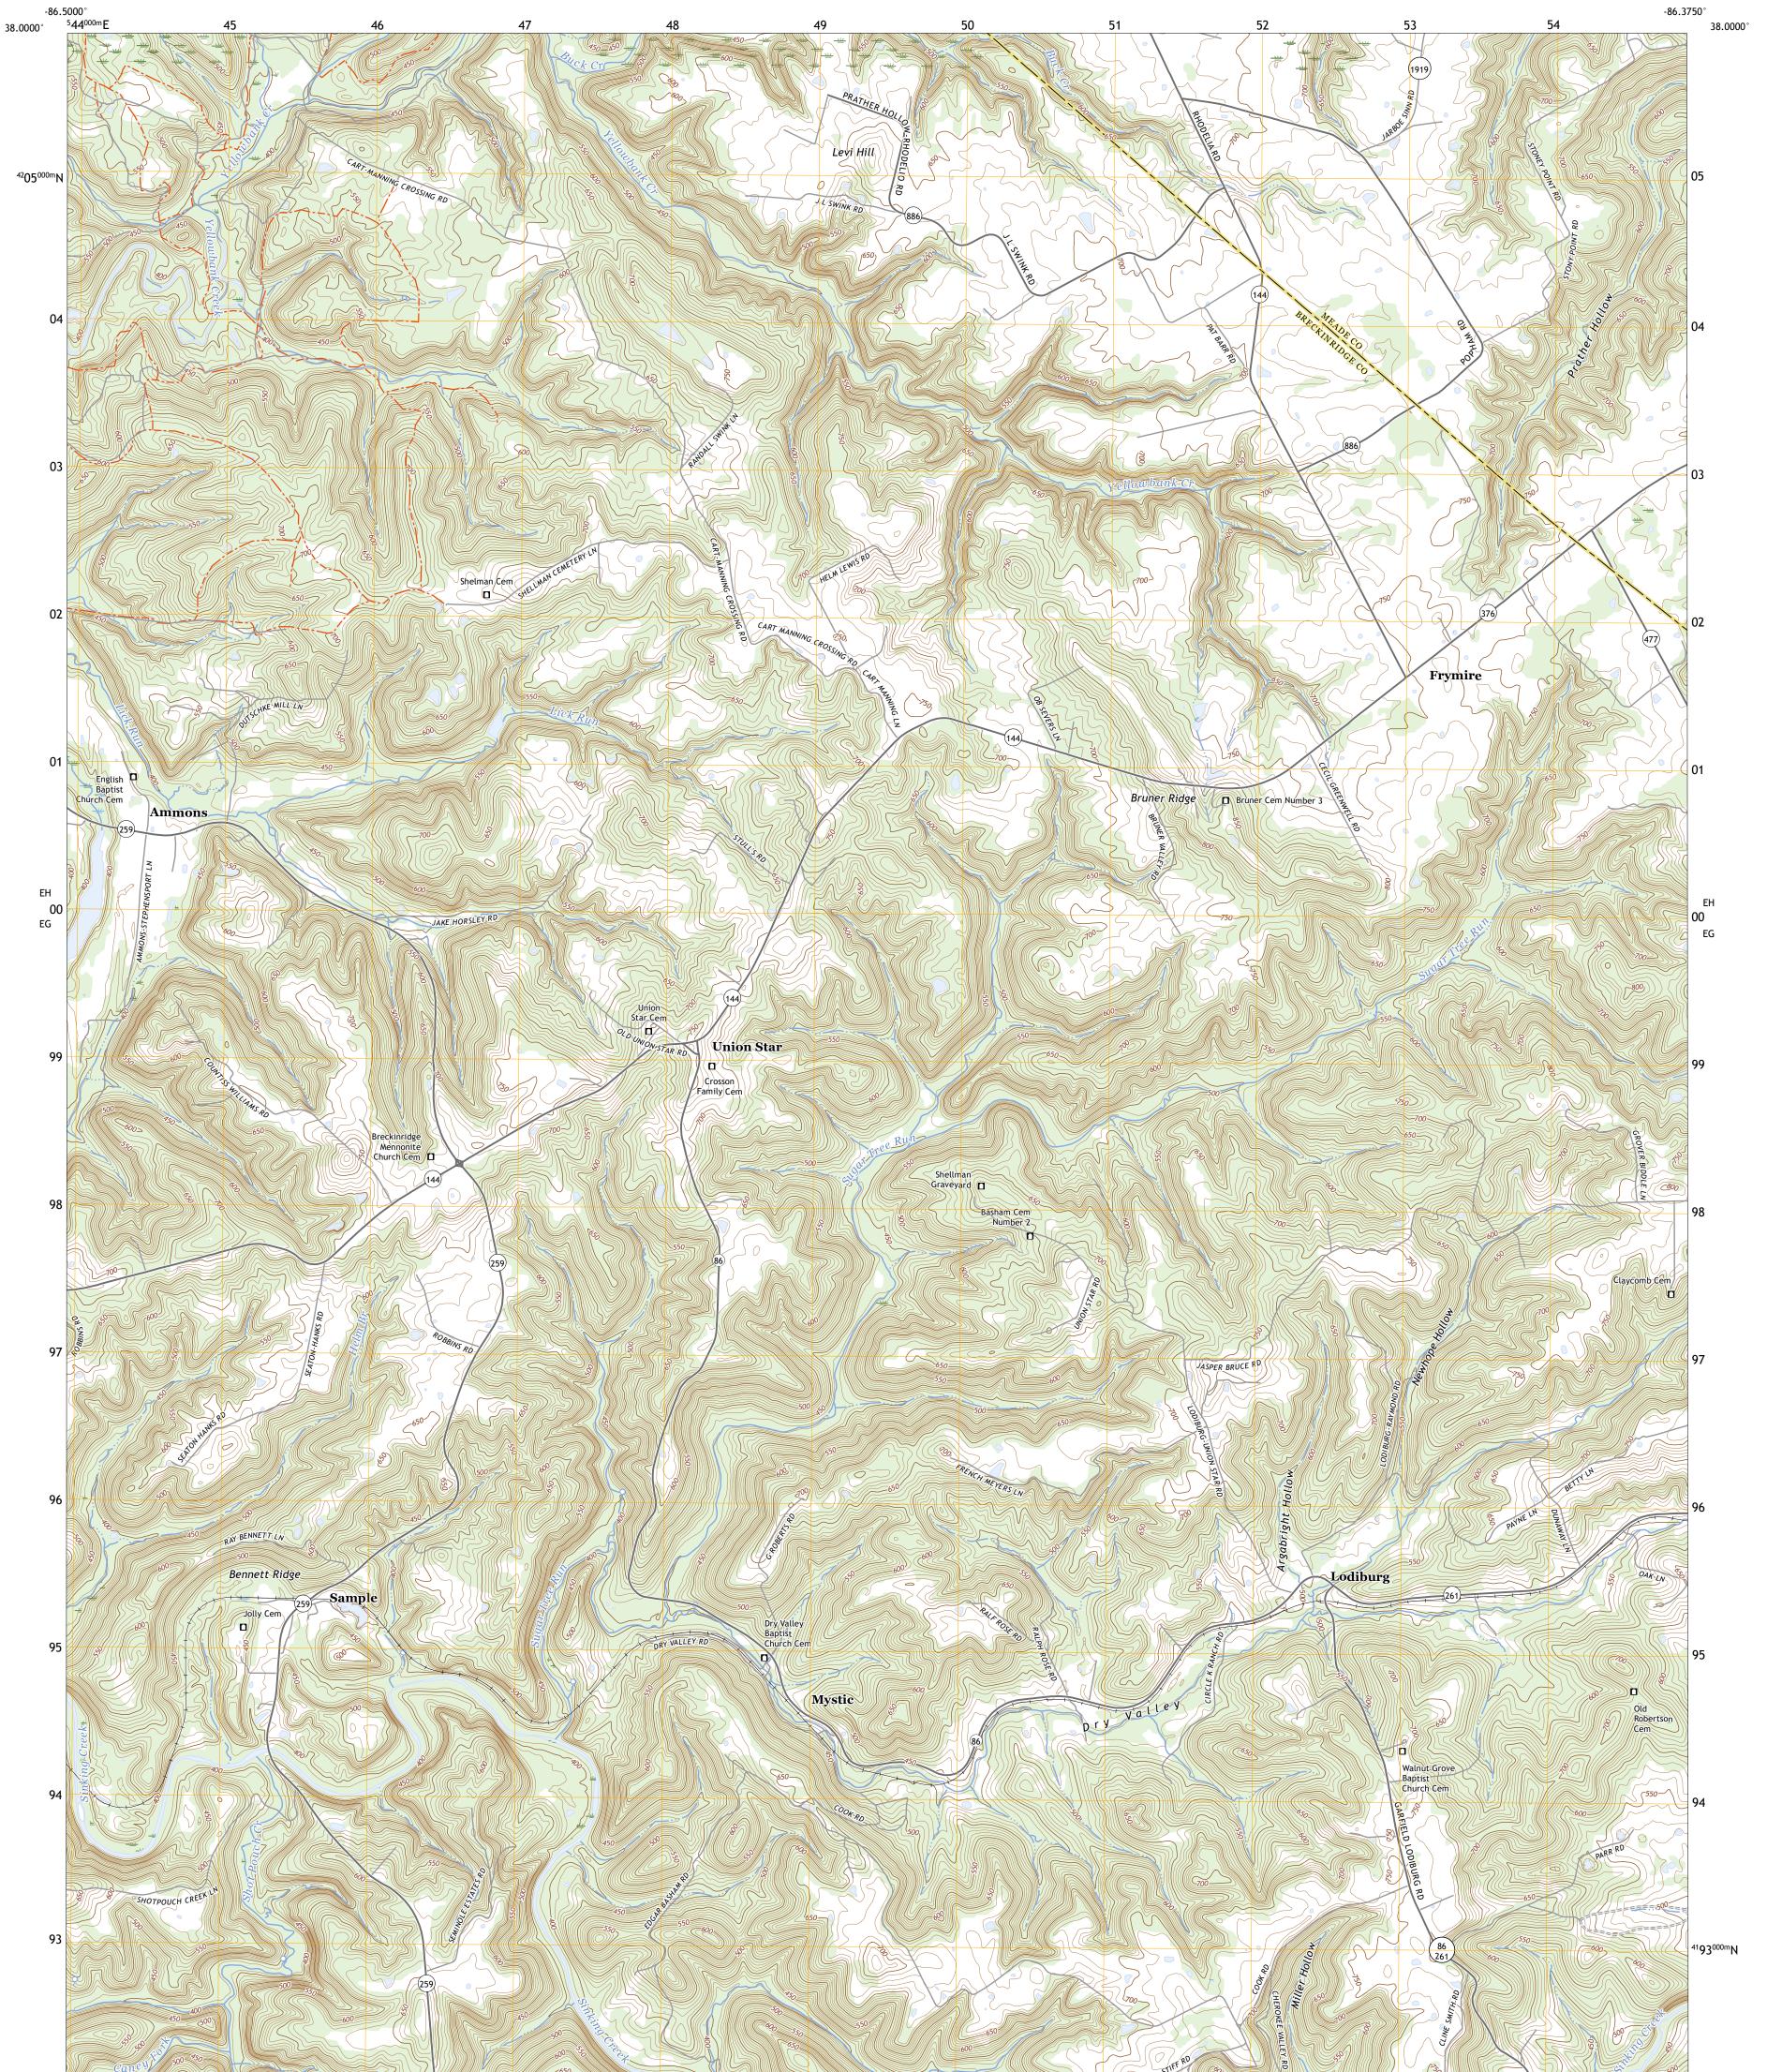

## U.S. DEPARTMENT OF THE INTERIOR U.S. GEOLOGICAL SURVEY

LODIBURG QUADRANGLE KENTUCKY 7.5-MINUTE SERIES

Produced by the United States Geological Survey North American Datum of 1983 (NAD83) World Geodetic System of 1984 (WGS84). Projection and 1 000-meter grid:Universal Transverse Mercator, Zone 16S This map is not a legal document. Boundaries may be generalized for this map scale. Private lands within government reservations may not be shown. Obtain permission before entering private lands.

Imagery.... Roads..... Names..... Hydrography..... Contours.... Boundaries.... Inventory Wetlands... ..FWS National Wetlands 1981

2022