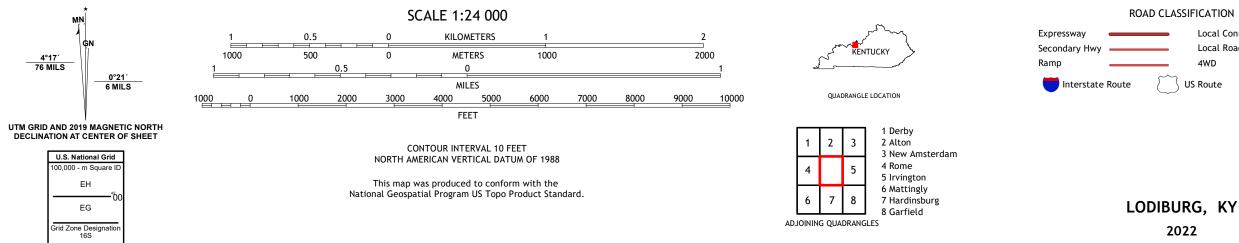

## U.S. DEPARTMENT OF THE INTERIOR U.S. GEOLOGICAL SURVEY

LODIBURG QUADRANGLE KENTUCKY 7.5-MINUTE SERIES

Produced by the United States Geological Survey North American Datum of 1983 (NAD83) World Geodetic System of 1984 (WGS84). Projection and 1 000-meter grid:Universal Transverse Mercator, Zone 16S This map is not a legal document. Boundaries may be generalized for this map scale. Private lands within government reservations may not be shown. Obtain permission before entering private lands.