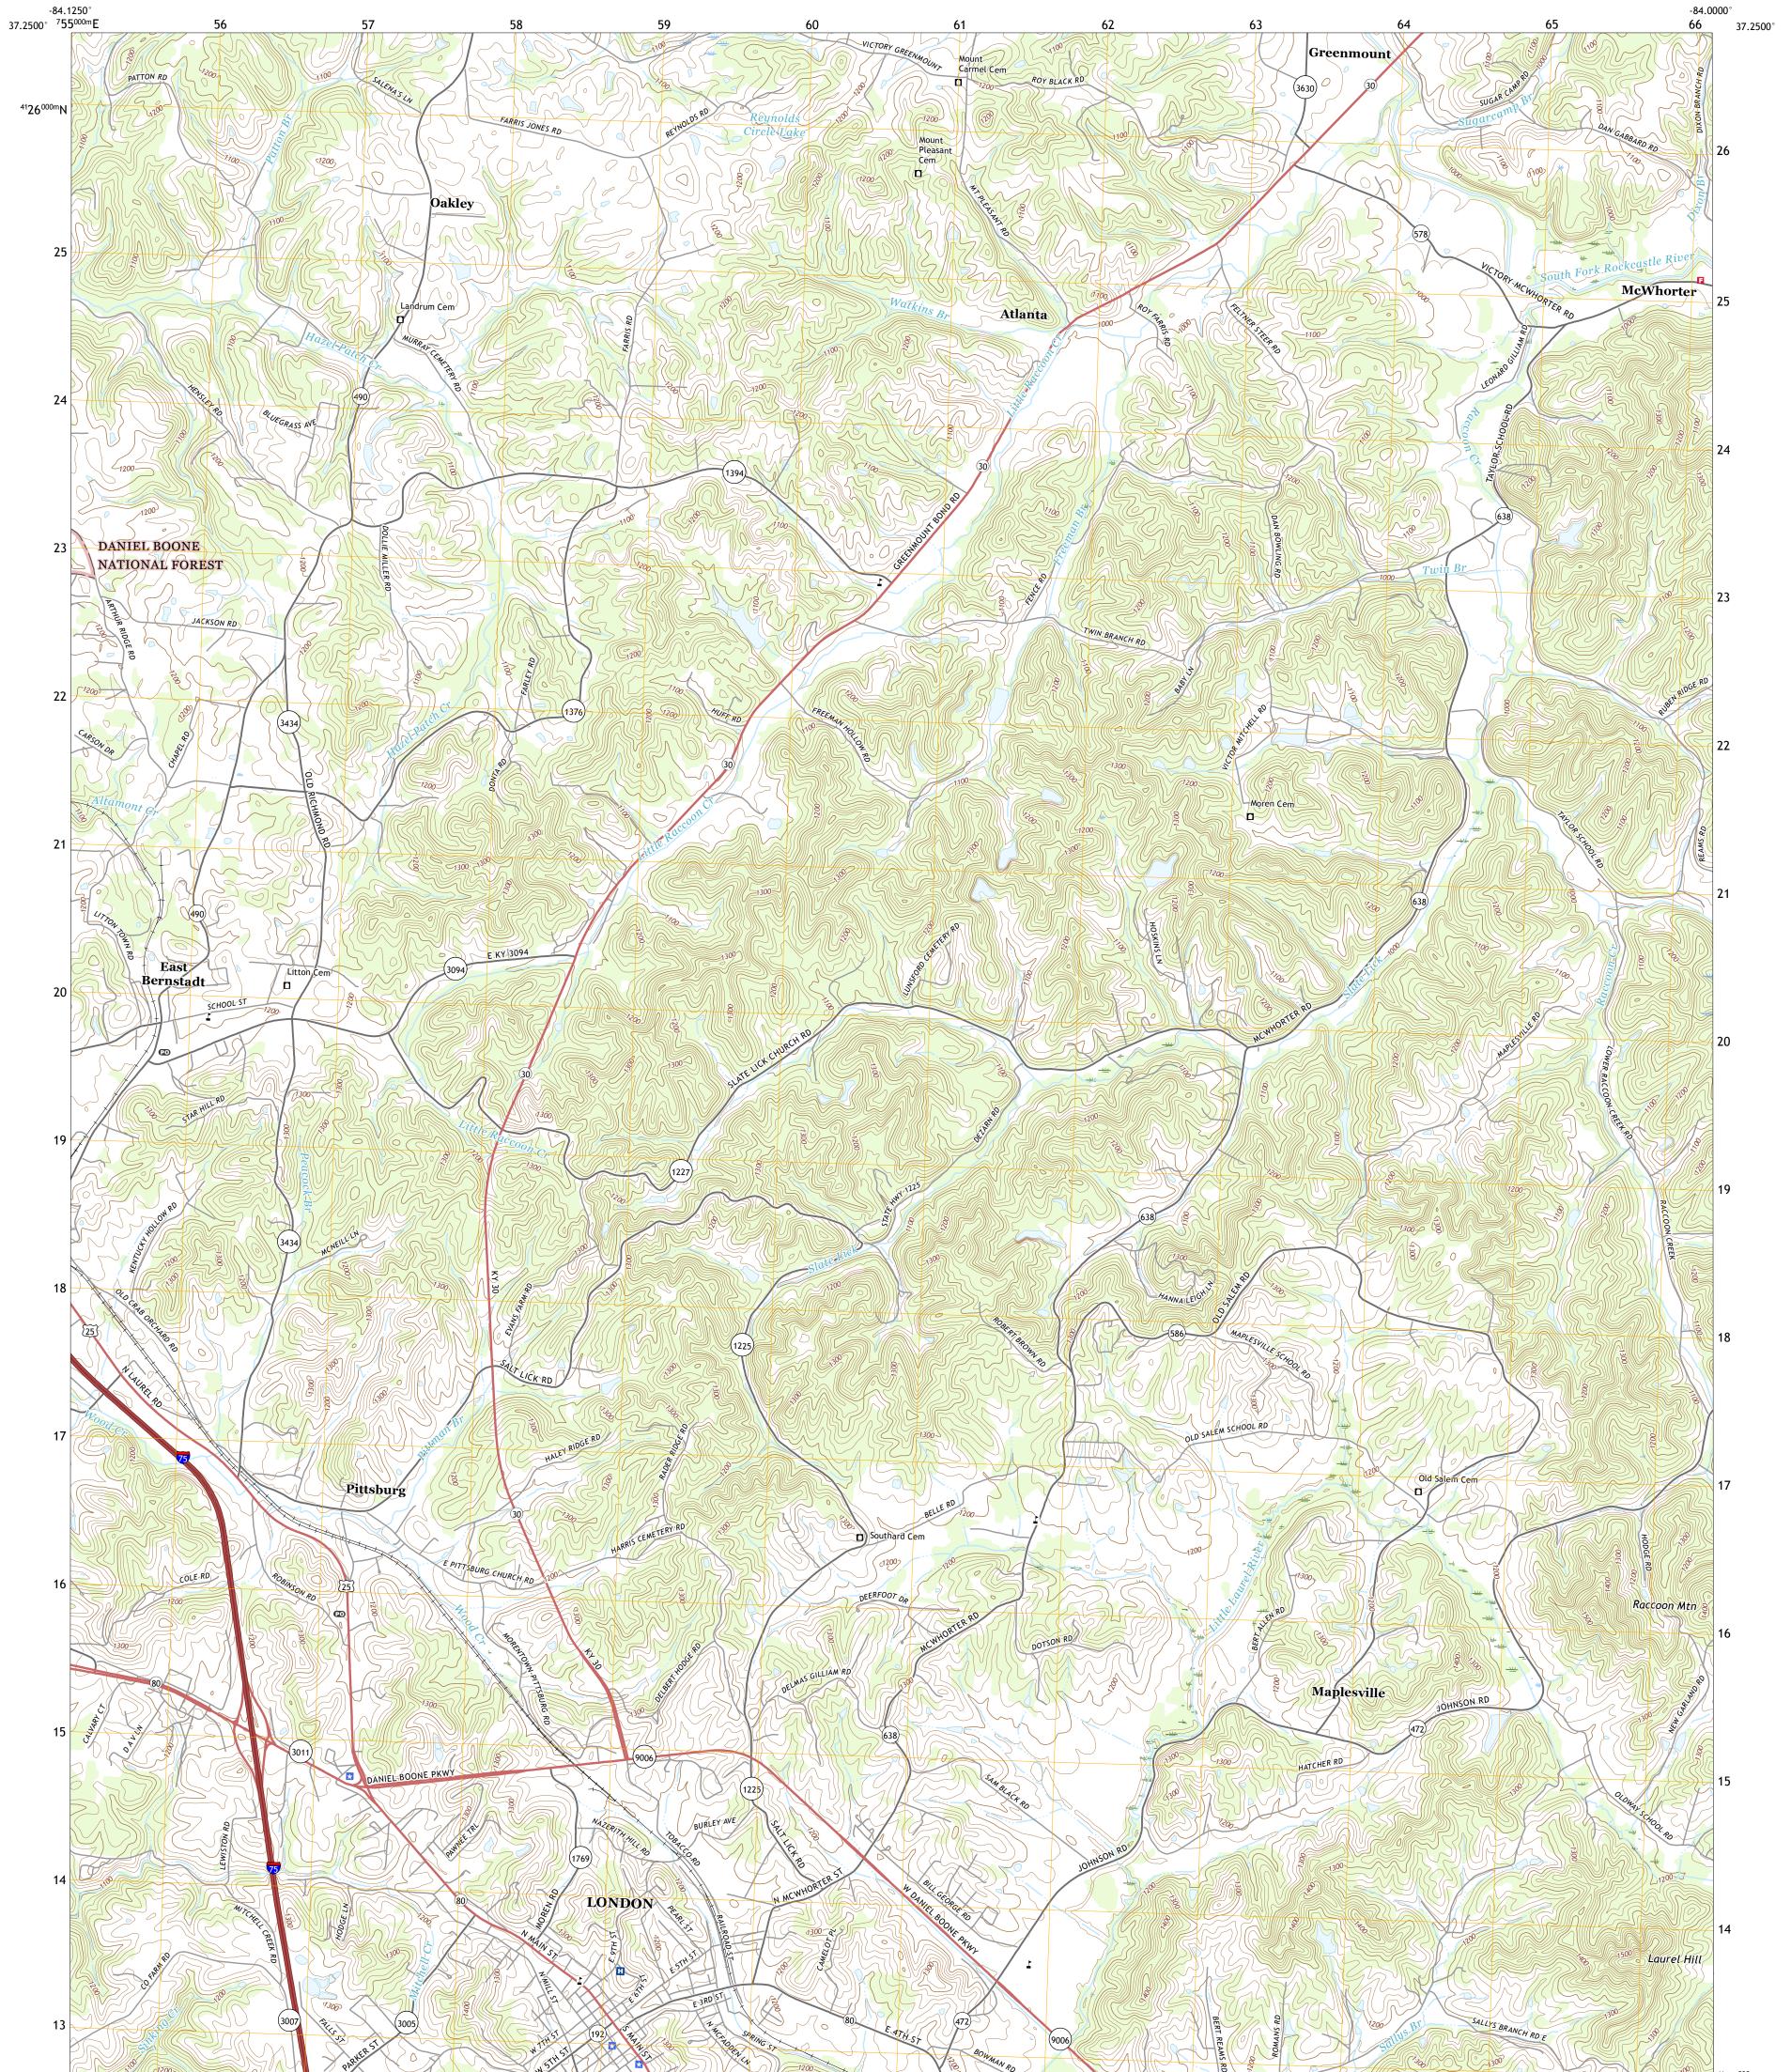

Produced by the United States Geological Survey North American Datum of 1983 (NAD83) World Geodetic System of 1984 (WGS84). Projection and 1 000-meter grid:Universal Transverse Mercator, Zone 16S This map is not a legal document. Boundaries may be generalized for this map scale. Private lands within government reservations may not be shown. Obtain permission before entering private lands.