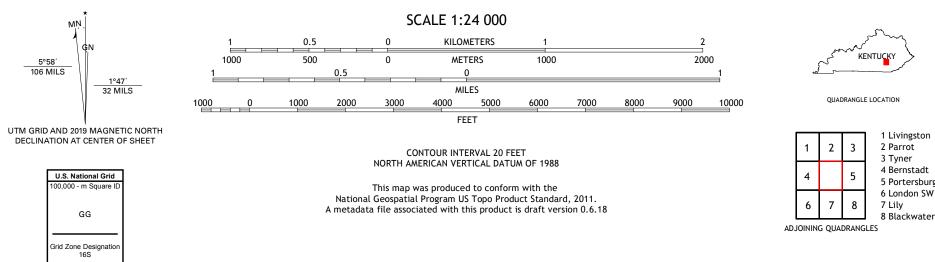

.....NAIP, May 2016 - September 2016 Imagery.... Roads..... ..FWS National Wetlands 1985 Wetlands..... Inventory

MN

5°58′ 106 MILS

ĠΝ

GG

3 Tyner 4 Bernstadt

7 Lily

5 Portersburg

6 London SW

8 Blackwater