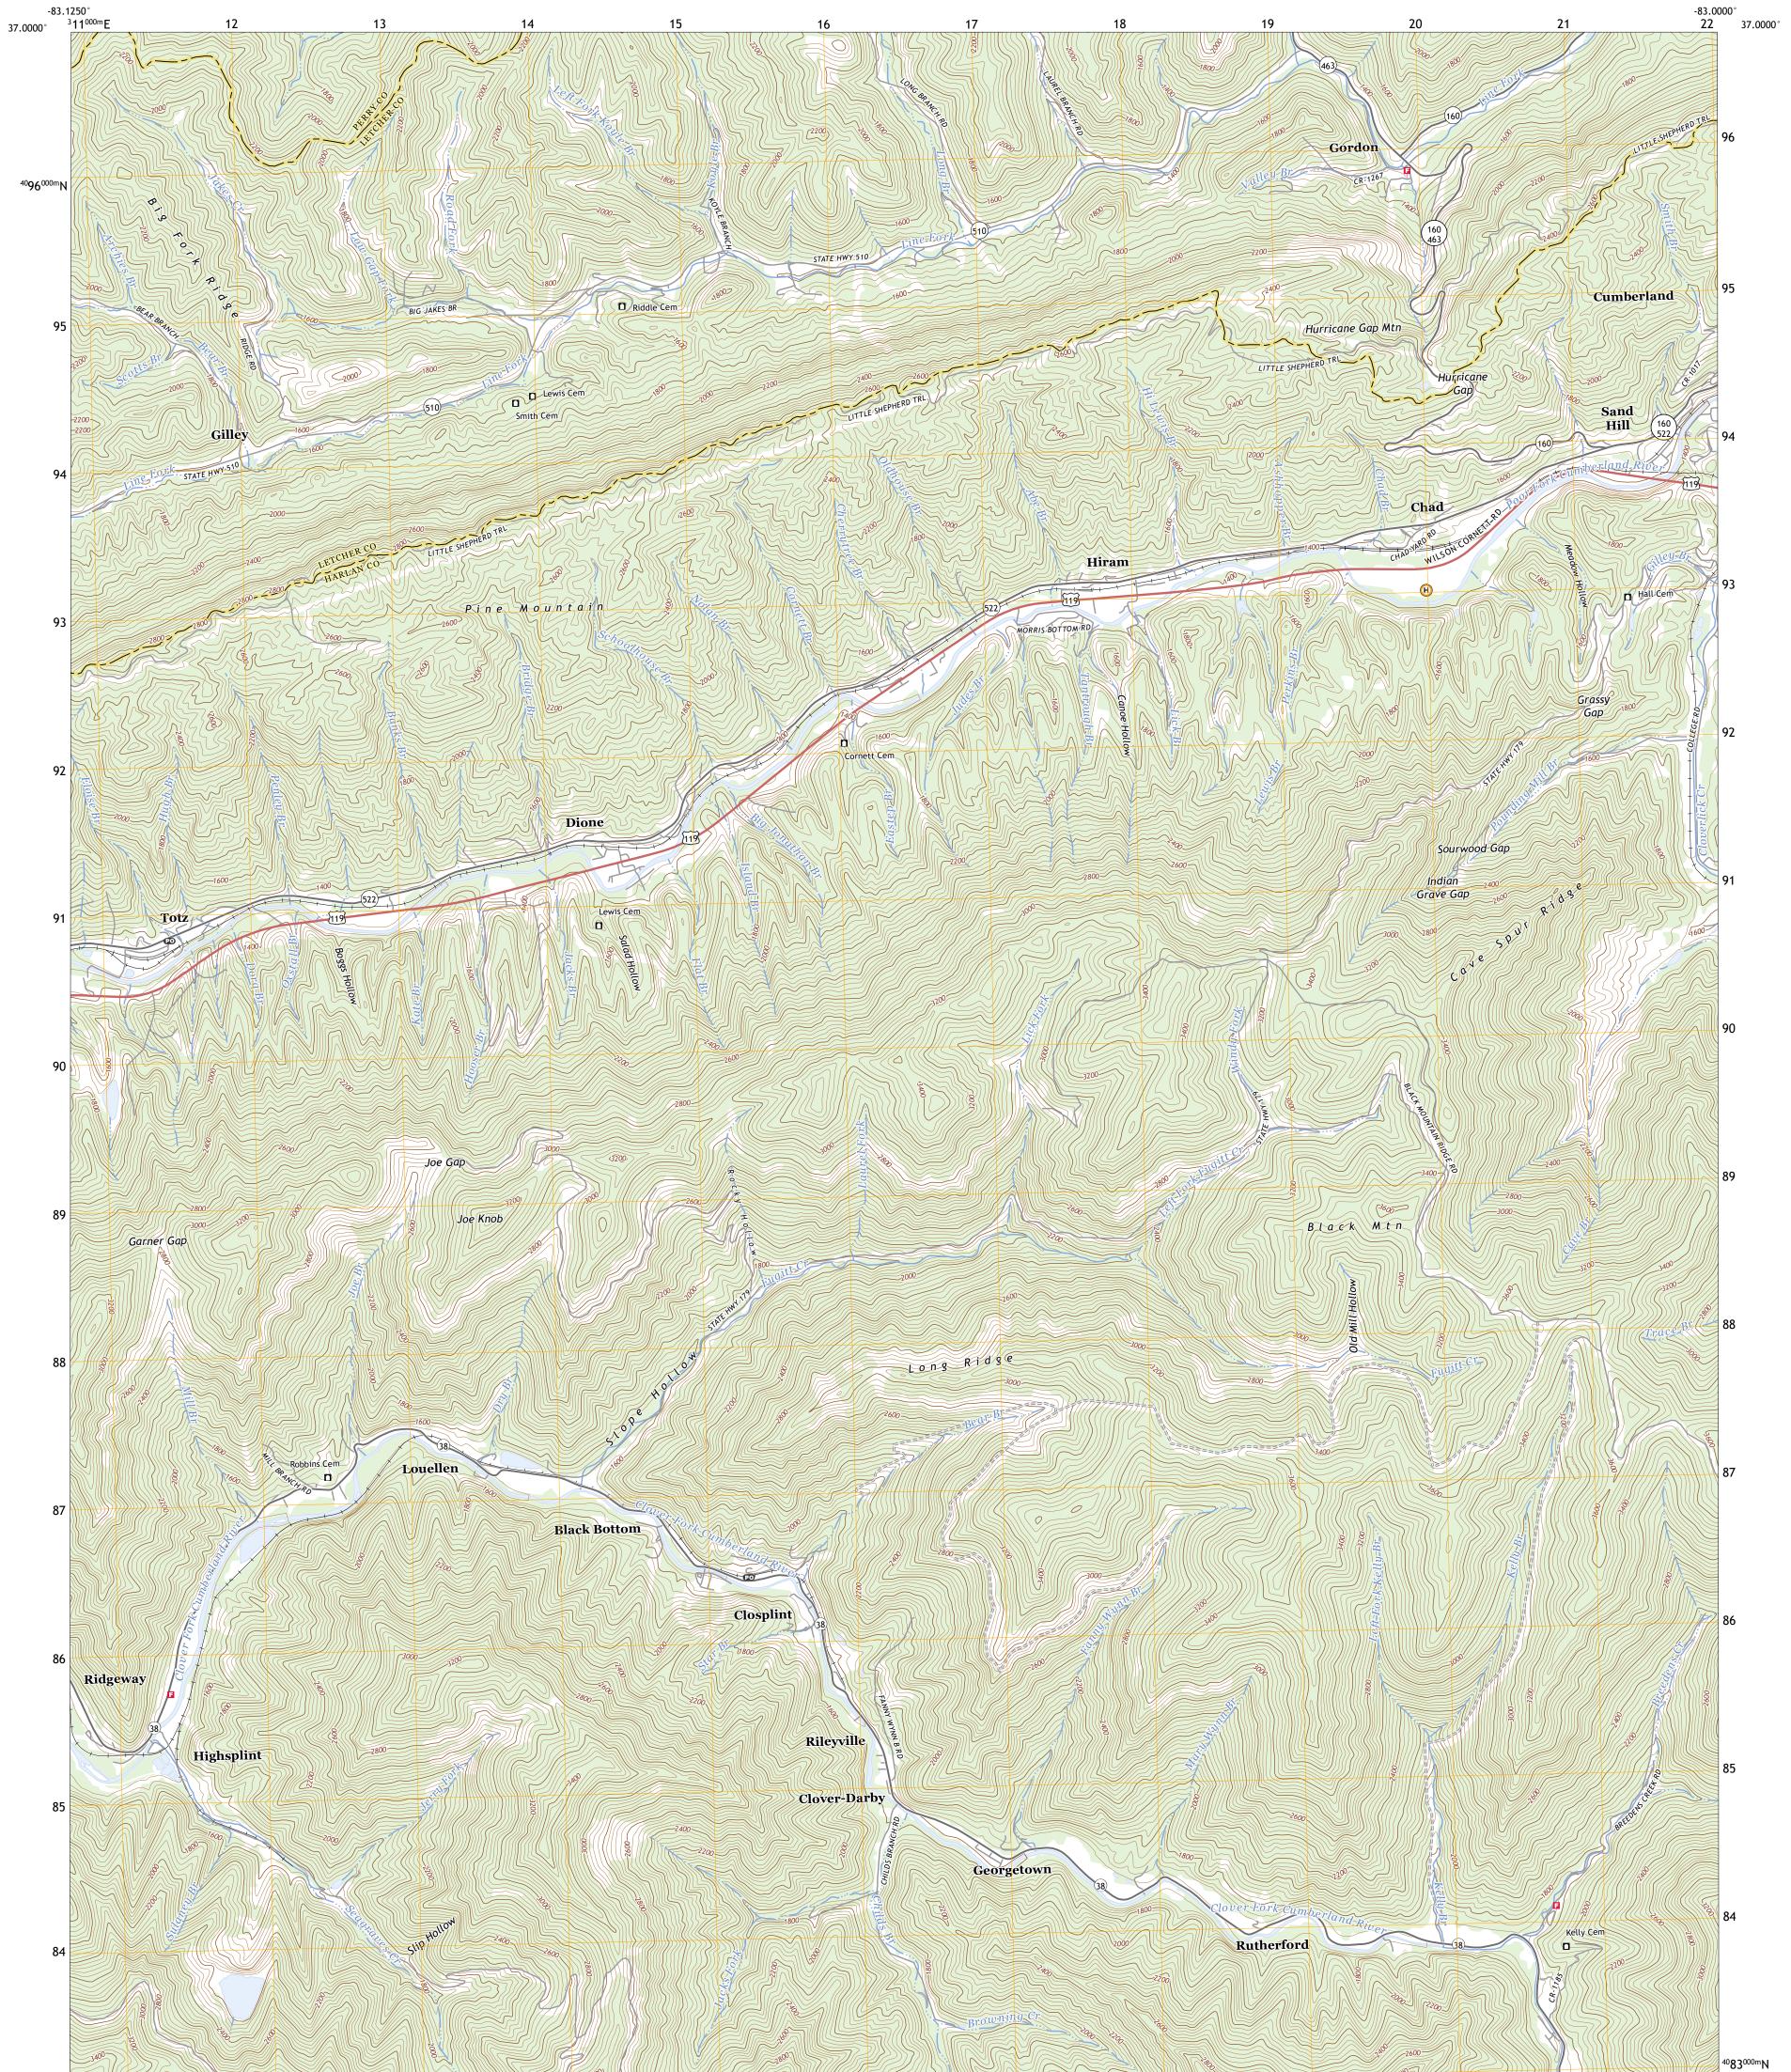

LOUELLEN QUADRANGLE KENTUCKY 7.5-MINUTE SERIES

Produced by the United States Geological Survey North American Datum of 1983 (NAD83) World Geodetic System of 1984 (WGS84). Projection and 1 000-meter grid:Universal Transverse Mercator, Zone 175 This map is not a legal document. Boundaries may be generalized for this map scale. Private lands within government reservations may not be shown. Obtain permission before entering private lands.

LOUELLEN, KY

2022