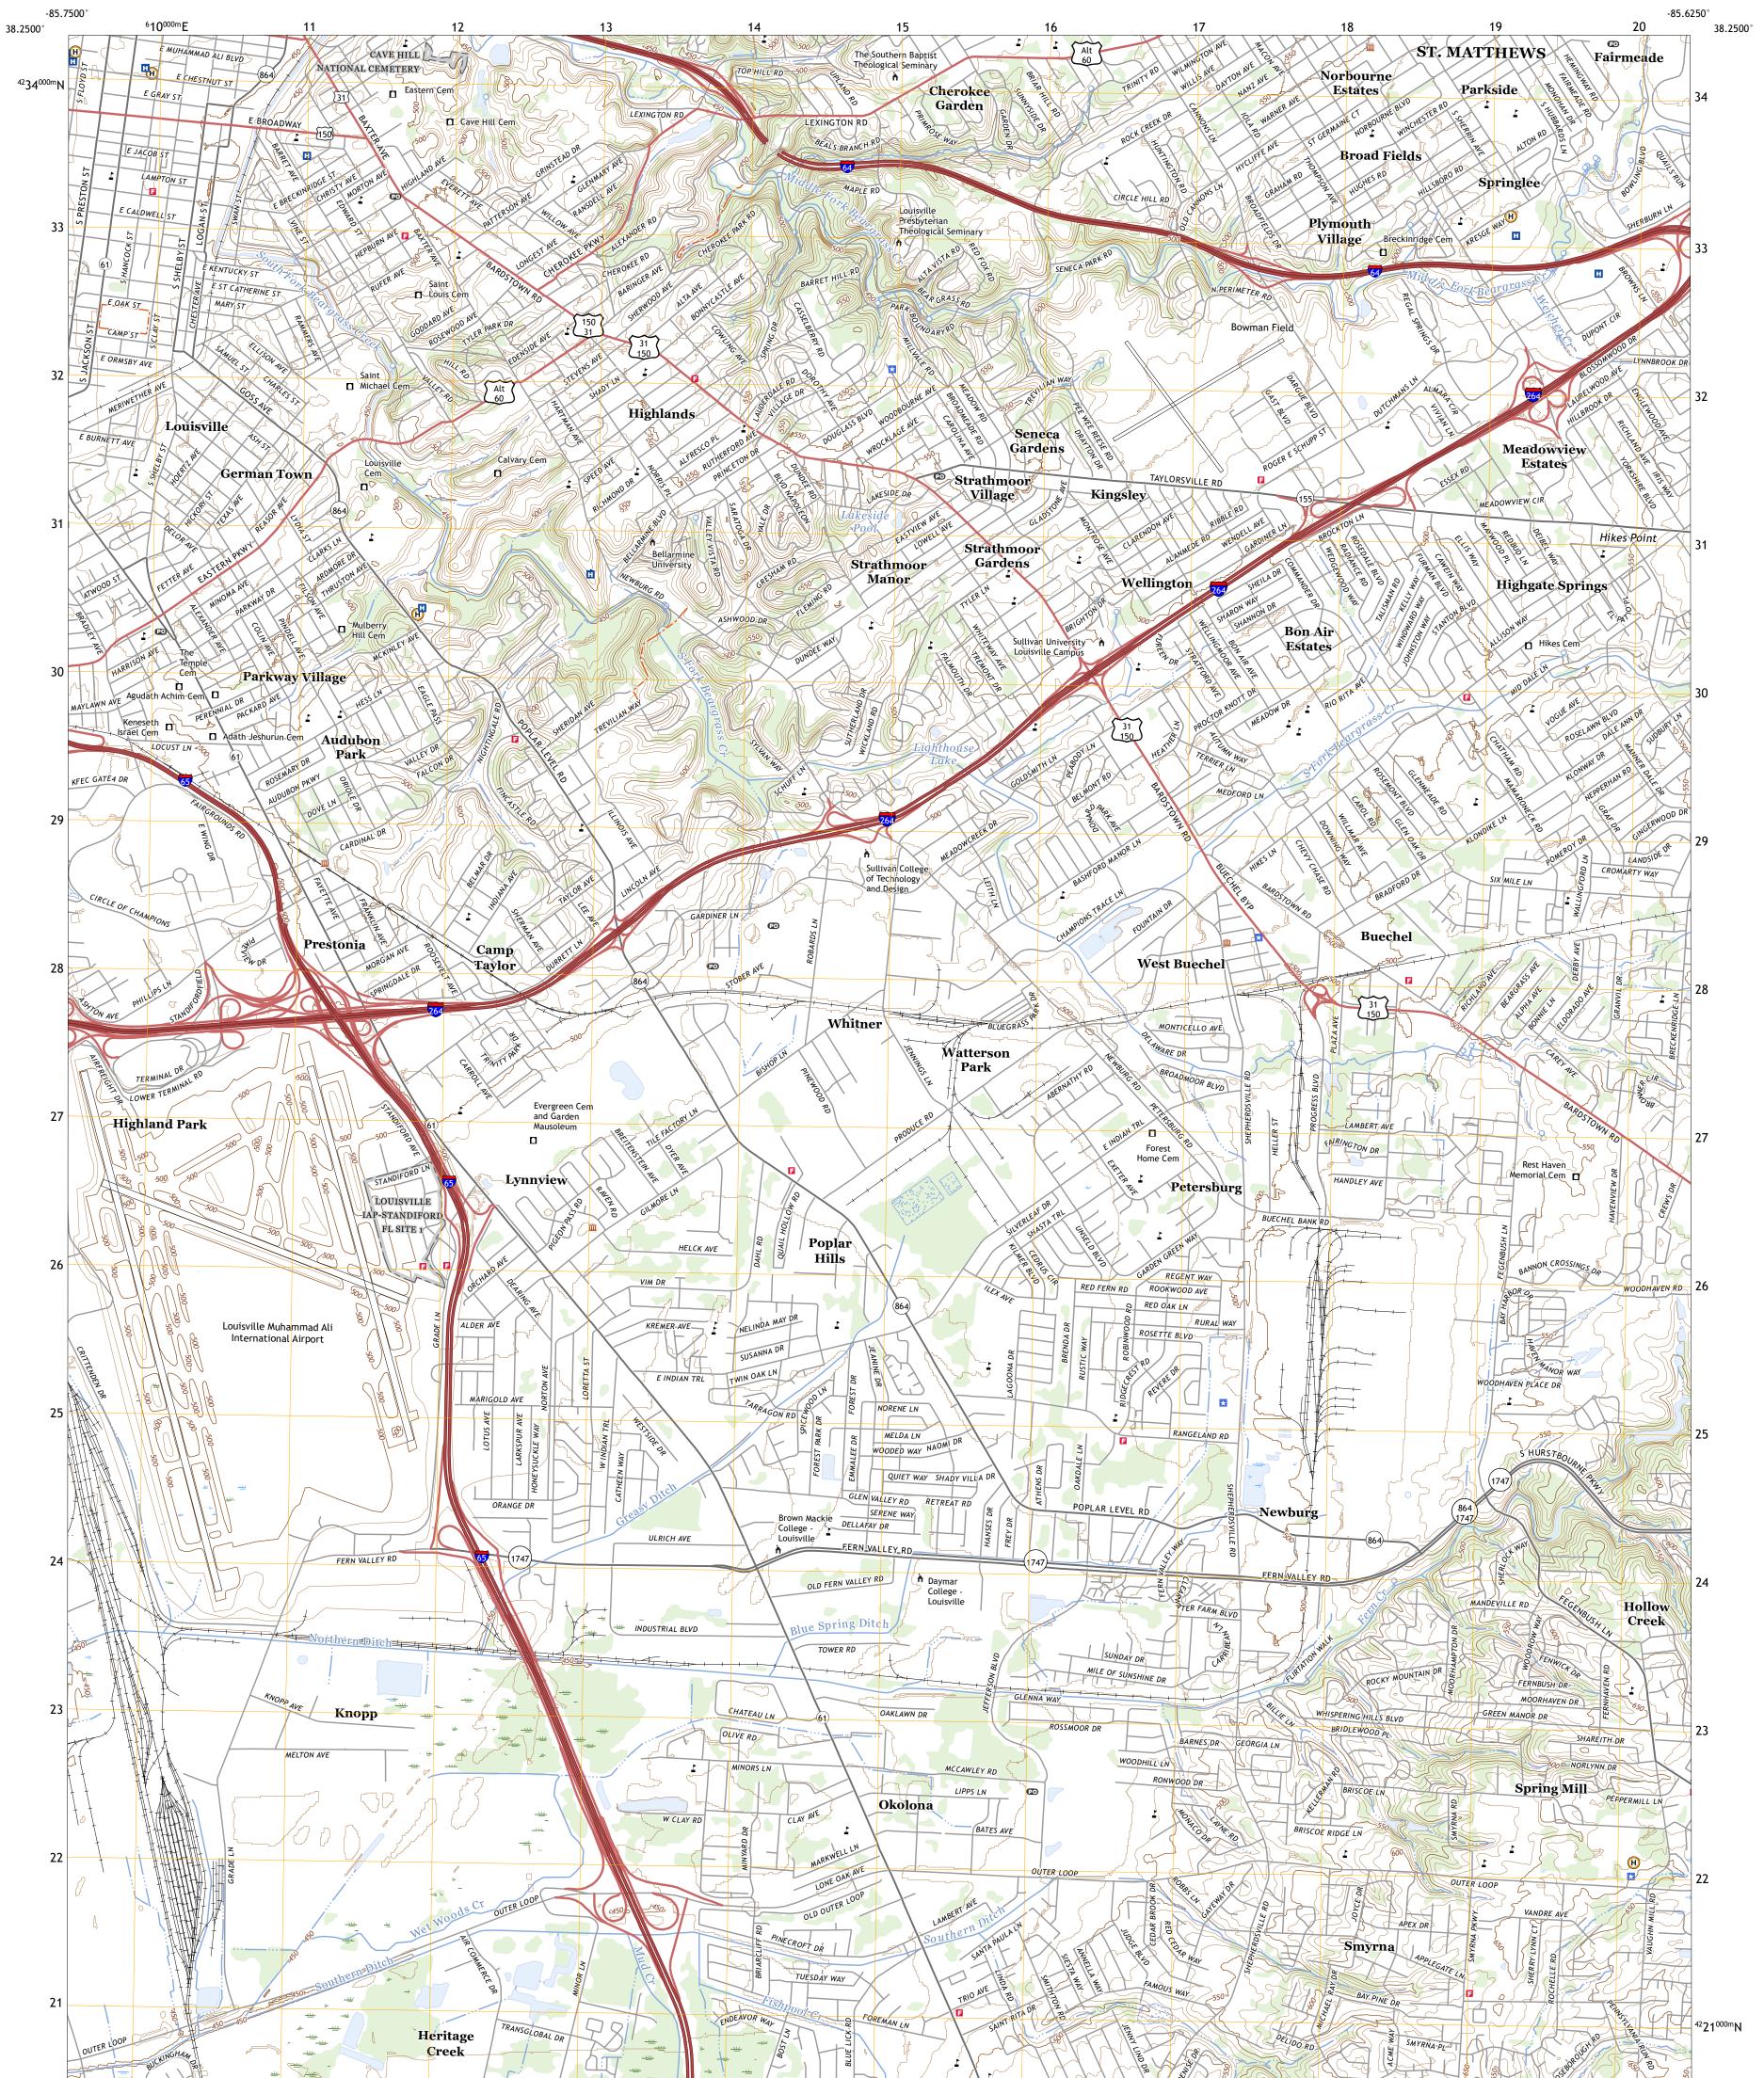

## U.S. DEPARTMENT OF THE INTERIOR **U.S. GEOLOGICAL SURVEY**

LOUISVILLE EAST QUADRANGLE KENTUCKY - JEFFERSON COUNTY 7.5-MINUTE SERIES

Produced by the United States Geological Survey North American Datum of 1983 (NAD83) World Geodetic System of 1984 (WGS84). Projection and 1 000-meter grid: Universal Transverse Mercator, Zone 16S This map is not a legal document. Boundaries may be generalized for this map scale. Private lands within government reservations may not be shown. Obtain permission before entering private lands.

...NAIP, May 2020 - June 2020 Imagery... Roads.. Names.... Hydrography..... ..National Hydrography Dataset, 2001 - 2022 ...National Elevation Dataset, 2002 - 2011 Contours.. Boundaries... ...Multiple sources; see metadata file 2013 - 2021 ..FWS National Wetlands Inventory 1983 - 1986 Wetlands...

ROAD CLASSIFICATION Local Connector \_\_\_\_ Local Road 4WD US Route State Route lnterstate Route

2022