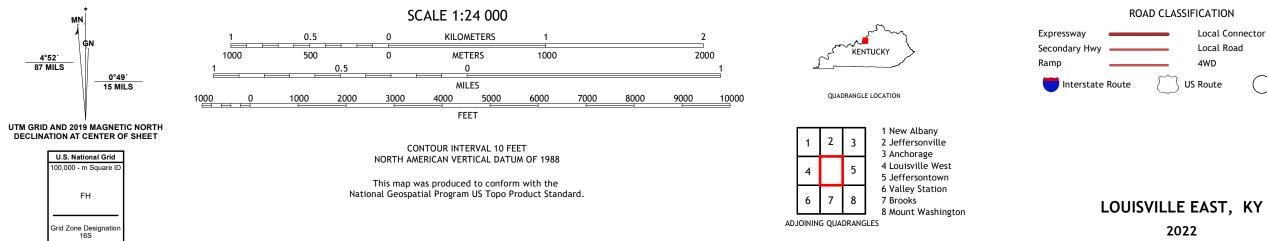

## U.S. DEPARTMENT OF THE INTERIOR **U.S. GEOLOGICAL SURVEY**

LOUISVILLE EAST QUADRANGLE KENTUCKY - JEFFERSON COUNTY 7.5-MINUTE SERIES

Produced by the United States Geological Survey North American Datum of 1983 (NAD83) World Geodetic System of 1984 (WGS84). Projection and 1 000-meter grid: Universal Transverse Mercator, Zone 16S This map is not a legal document. Boundaries may be generalized for this map scale. Private lands within government reservations may not be shown. Obtain permission before entering private lands.

ROAD CLASSIFICATION Local Connector \_\_\_\_ Local Road 4WD US Route State Route lnterstate Route

2022