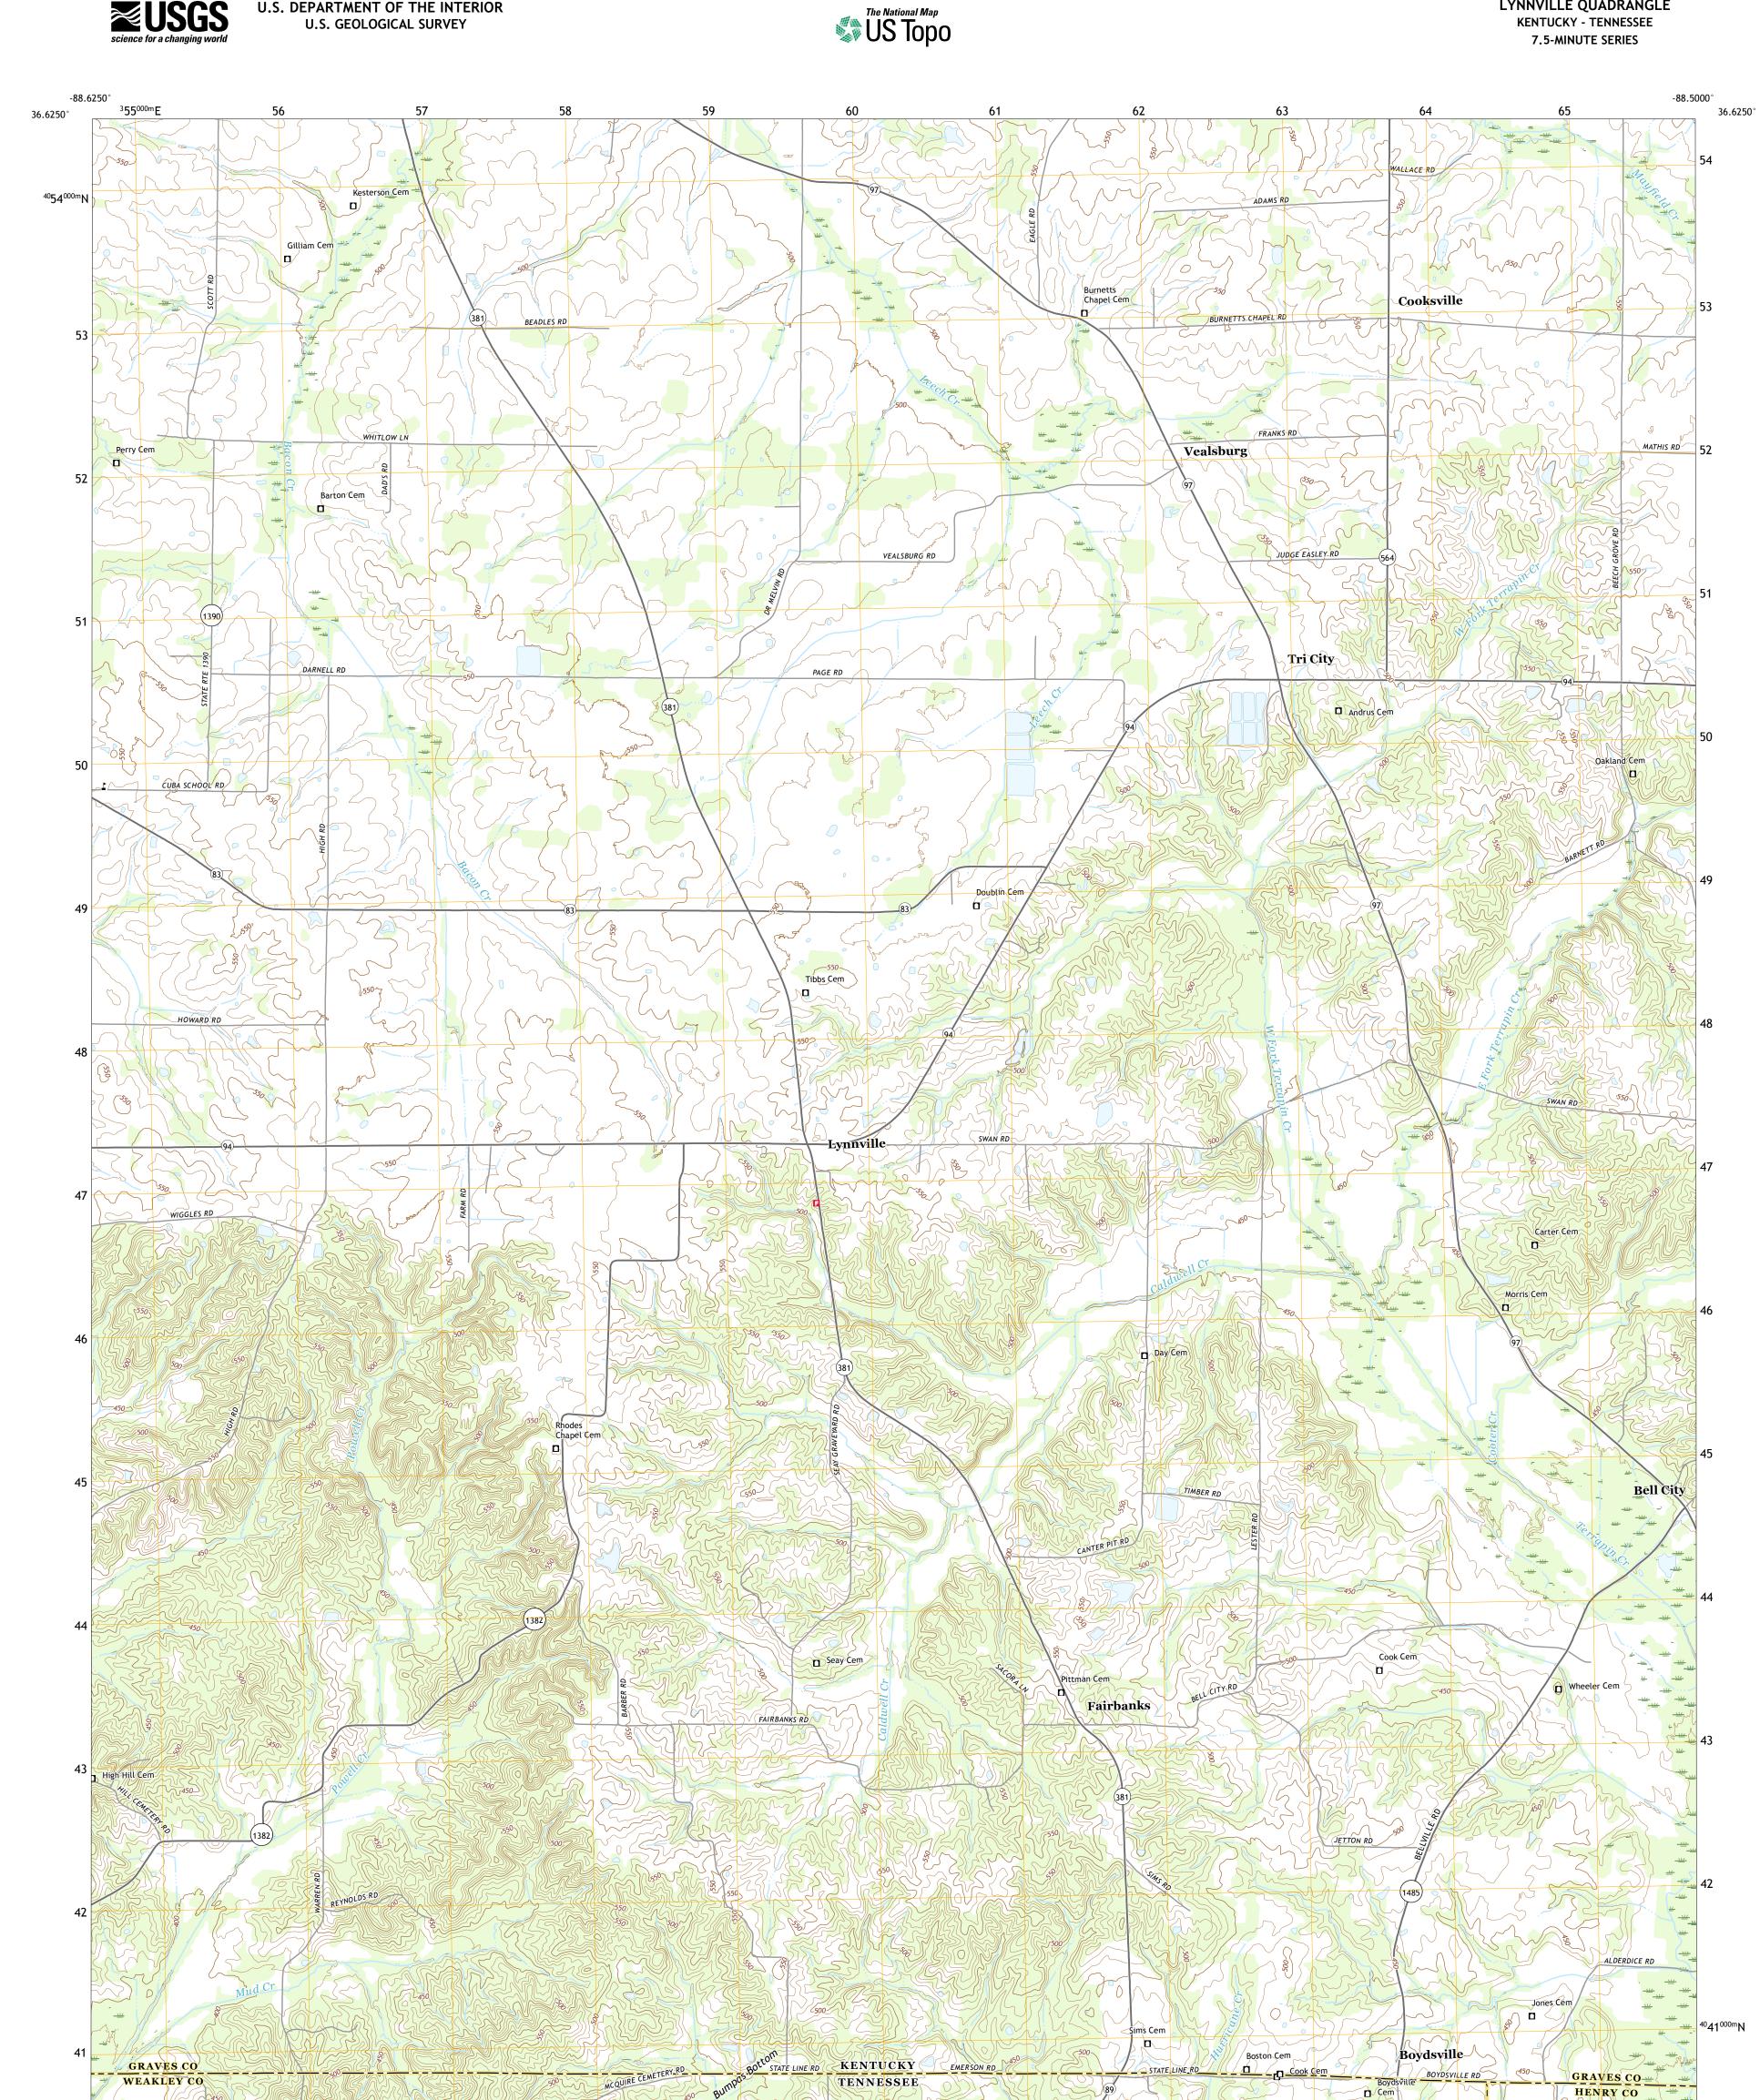

Produced by the United States Geological Survey North American Datum of 1983 (NAD83) World Geodetic System of 1984 (WGS84). Projection and 1 000-meter grid:Universal Transverse Mercator, Zone 16S This map is not a legal document. Boundaries may be generalized for this map scale. Private lands within government reservations may not be shown. Obtain permission before entering private lands.

Science for a changing world

U.S. DEPARTMENT OF THE INTERIOR

U.S. GEOLOGICAL SURVEY

Imagery.... Roads..... Names..... Hydrography..... Contours.. Boundaries... Wetlands Inventory 1981 Wetlands... ..FWS National

NSN. 7643016368X24K27058

\_\_\_\_

State Route

LYNNVILLE QUADRANGLE

KENTUCKY - TENNESSEE