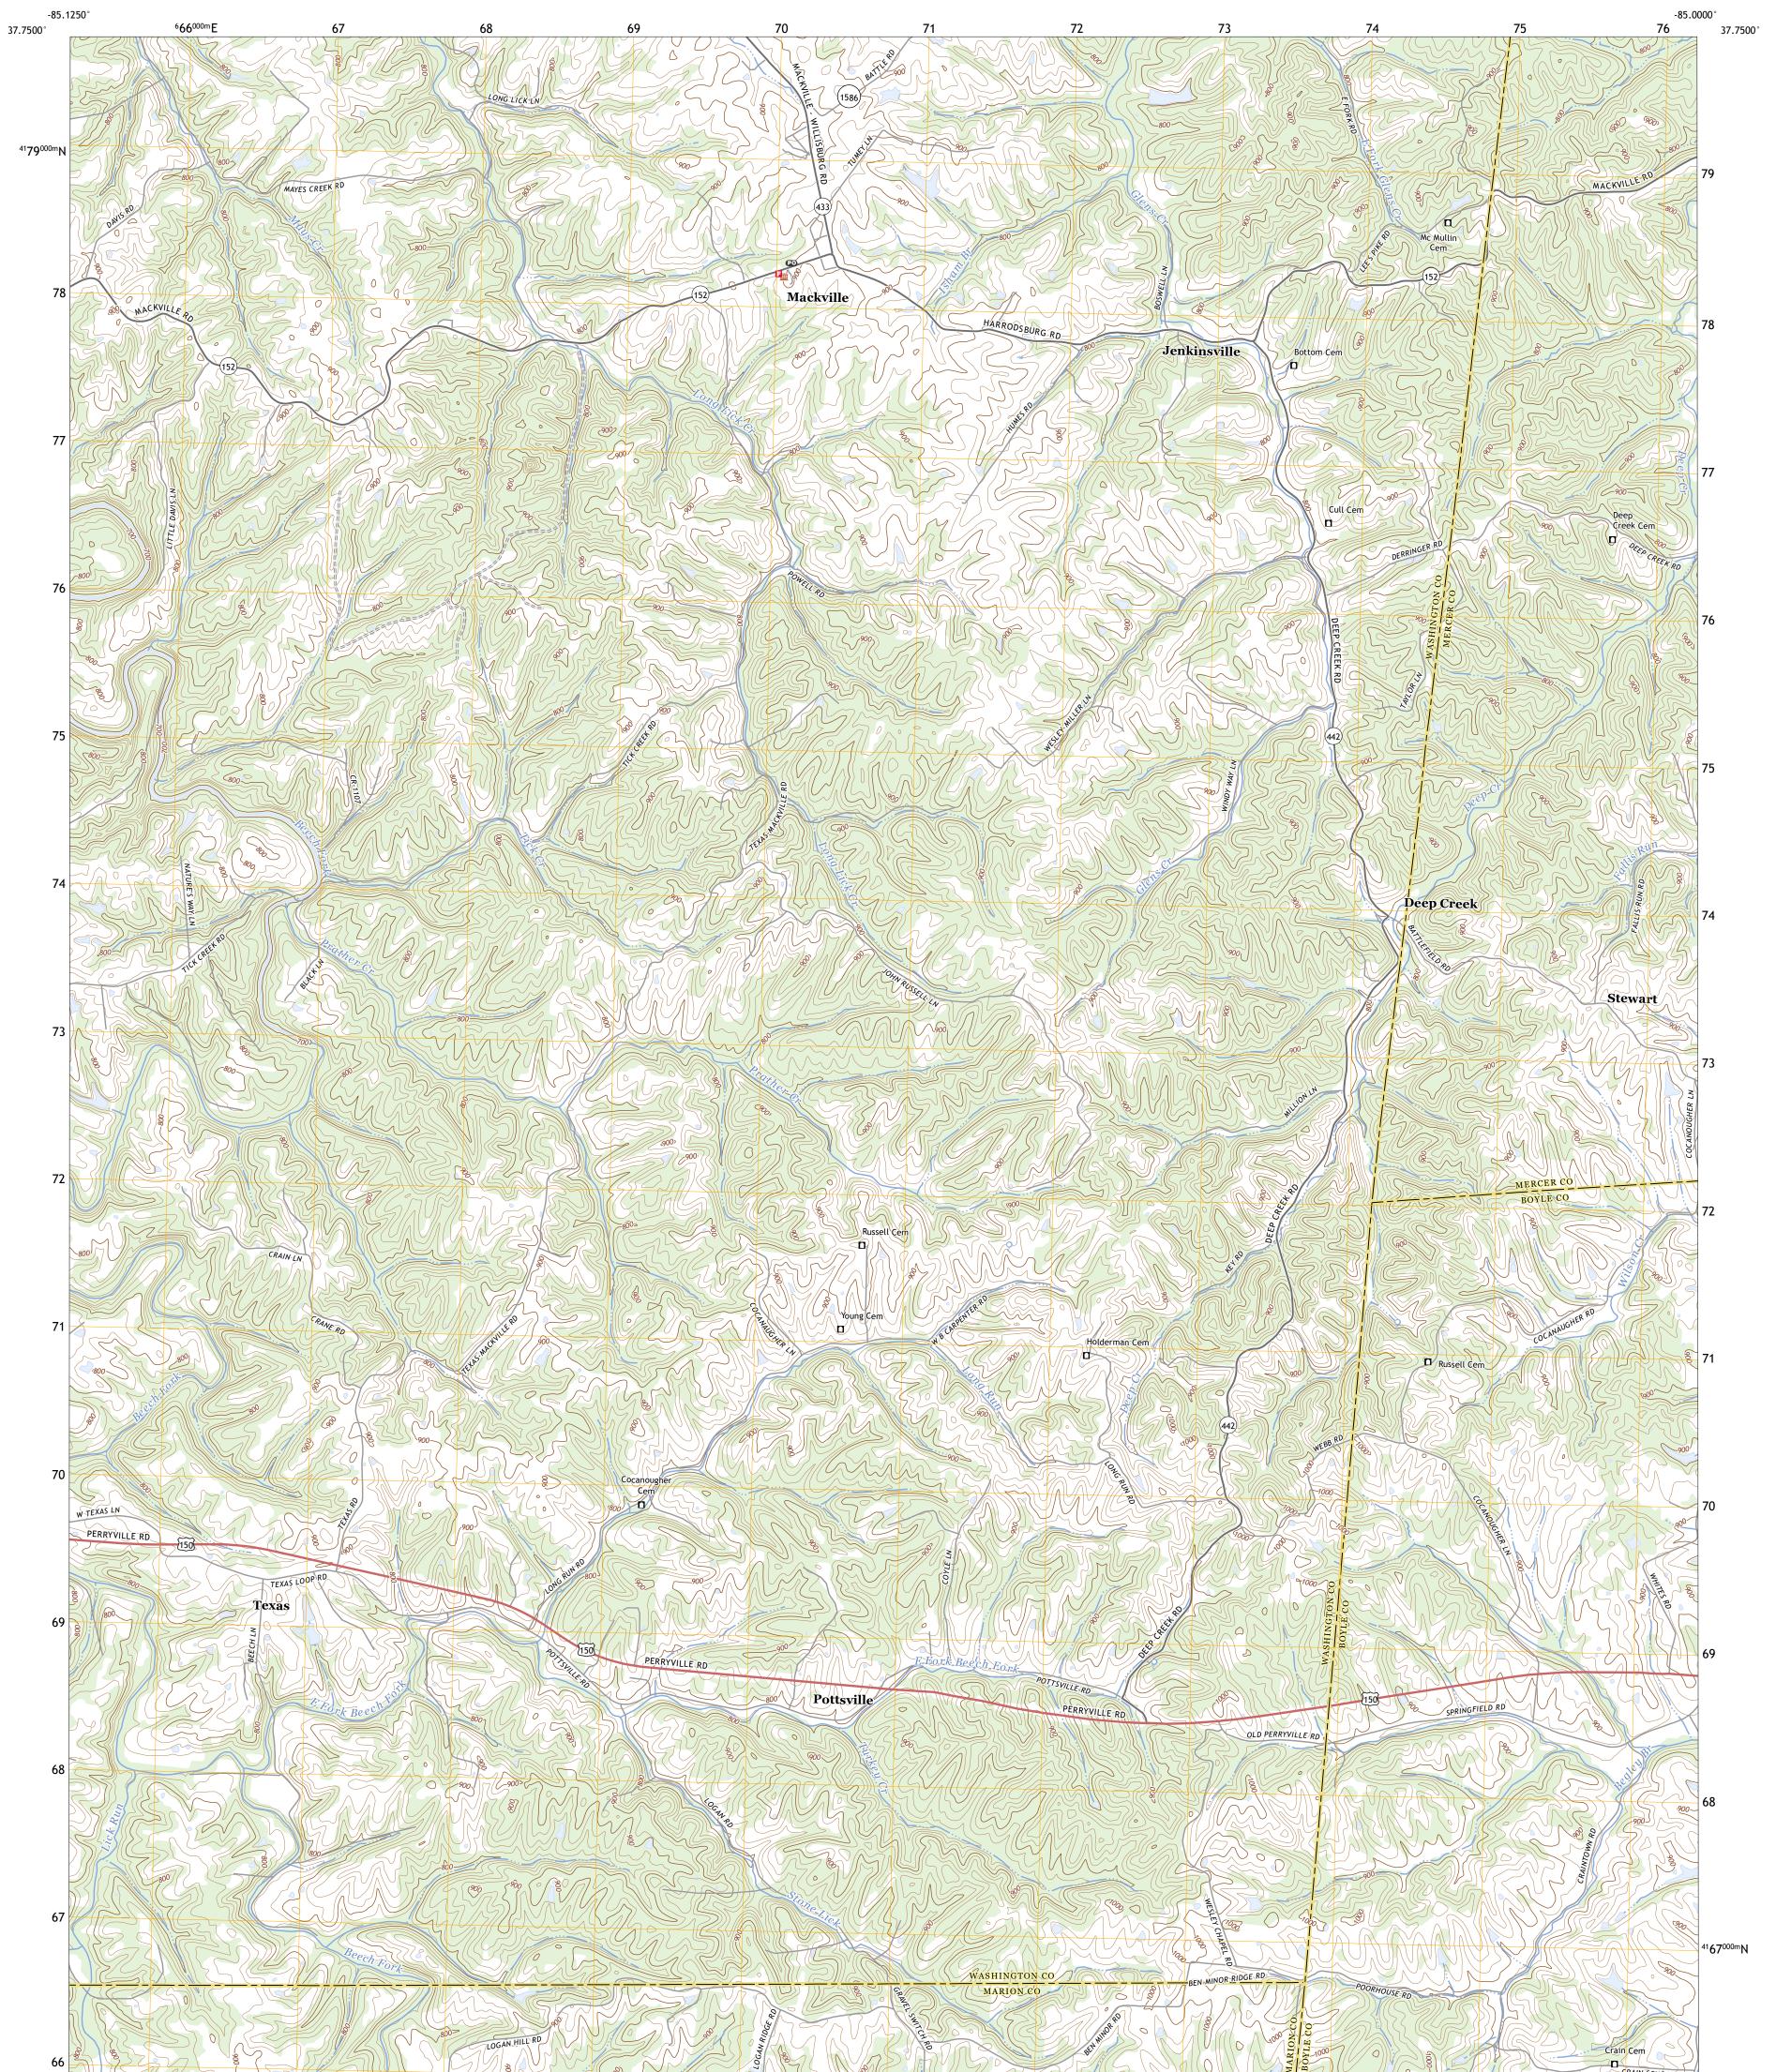

## U.S. DEPARTMENT OF THE INTERIOR U.S. GEOLOGICAL SURVEY

MACKVILLE QUADRANGLE KENTUCKY 7.5-MINUTE SERIES

Produced by the United States Geological Survey North American Datum of 1983 (NAD83) World Geodetic System of 1984 (WGS84). Projection and 1 000-meter grid:Universal Transverse Mercator, Zone 16S This map is not a legal document. Boundaries may be generalized for this map scale. Private lands within government reservations may not be shown. Obtain permission before entering private lands.

Imagery......NAIP, May 2020 - May 2020 Roads......GNIS, 1979 - 2022 Hydrography.....National Hydrography Dataset, 2001 - 2022 Contours....National Elevation Dataset, 2002 Boundaries.....Multiple sources; see metadata file 2019 - 2021 Wetlands.....FWS National Wetlands Inventory 1985

2022