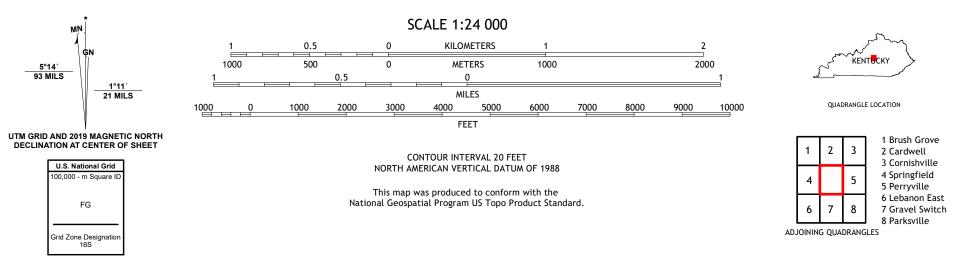

## U.S. DEPARTMENT OF THE INTERIOR U.S. GEOLOGICAL SURVEY

MACKVILLE QUADRANGLE KENTUCKY 7.5-MINUTE SERIES

Produced by the United States Geological Survey North American Datum of 1983 (NAD83) World Geodetic System of 1984 (WGS84). Projection and 1 000-meter grid:Universal Transverse Mercator, Zone 16S This map is not a legal document. Boundaries may be generalized for this map scale. Private lands within government reservations may not be shown. Obtain permission before entering private lands.