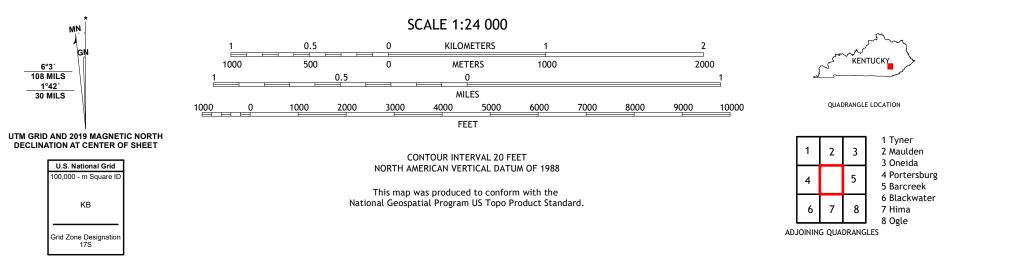

MANCHESTER QUADRANGLE KENTUCKY - CLAY COUNTY 7.5-MINUTE SERIES

Produced by the United States Geological Survey North American Datum of 1983 (NAD83) World Geodetic System of 1984 (WGS84). Projection and 1 000-meter grid:Universal Transverse Mercator, Zone 175 This map is not a legal document. Boundaries may be generalized for this map scale. Private lands within government reservations may not be shown. Obtain permission before entering private lands.