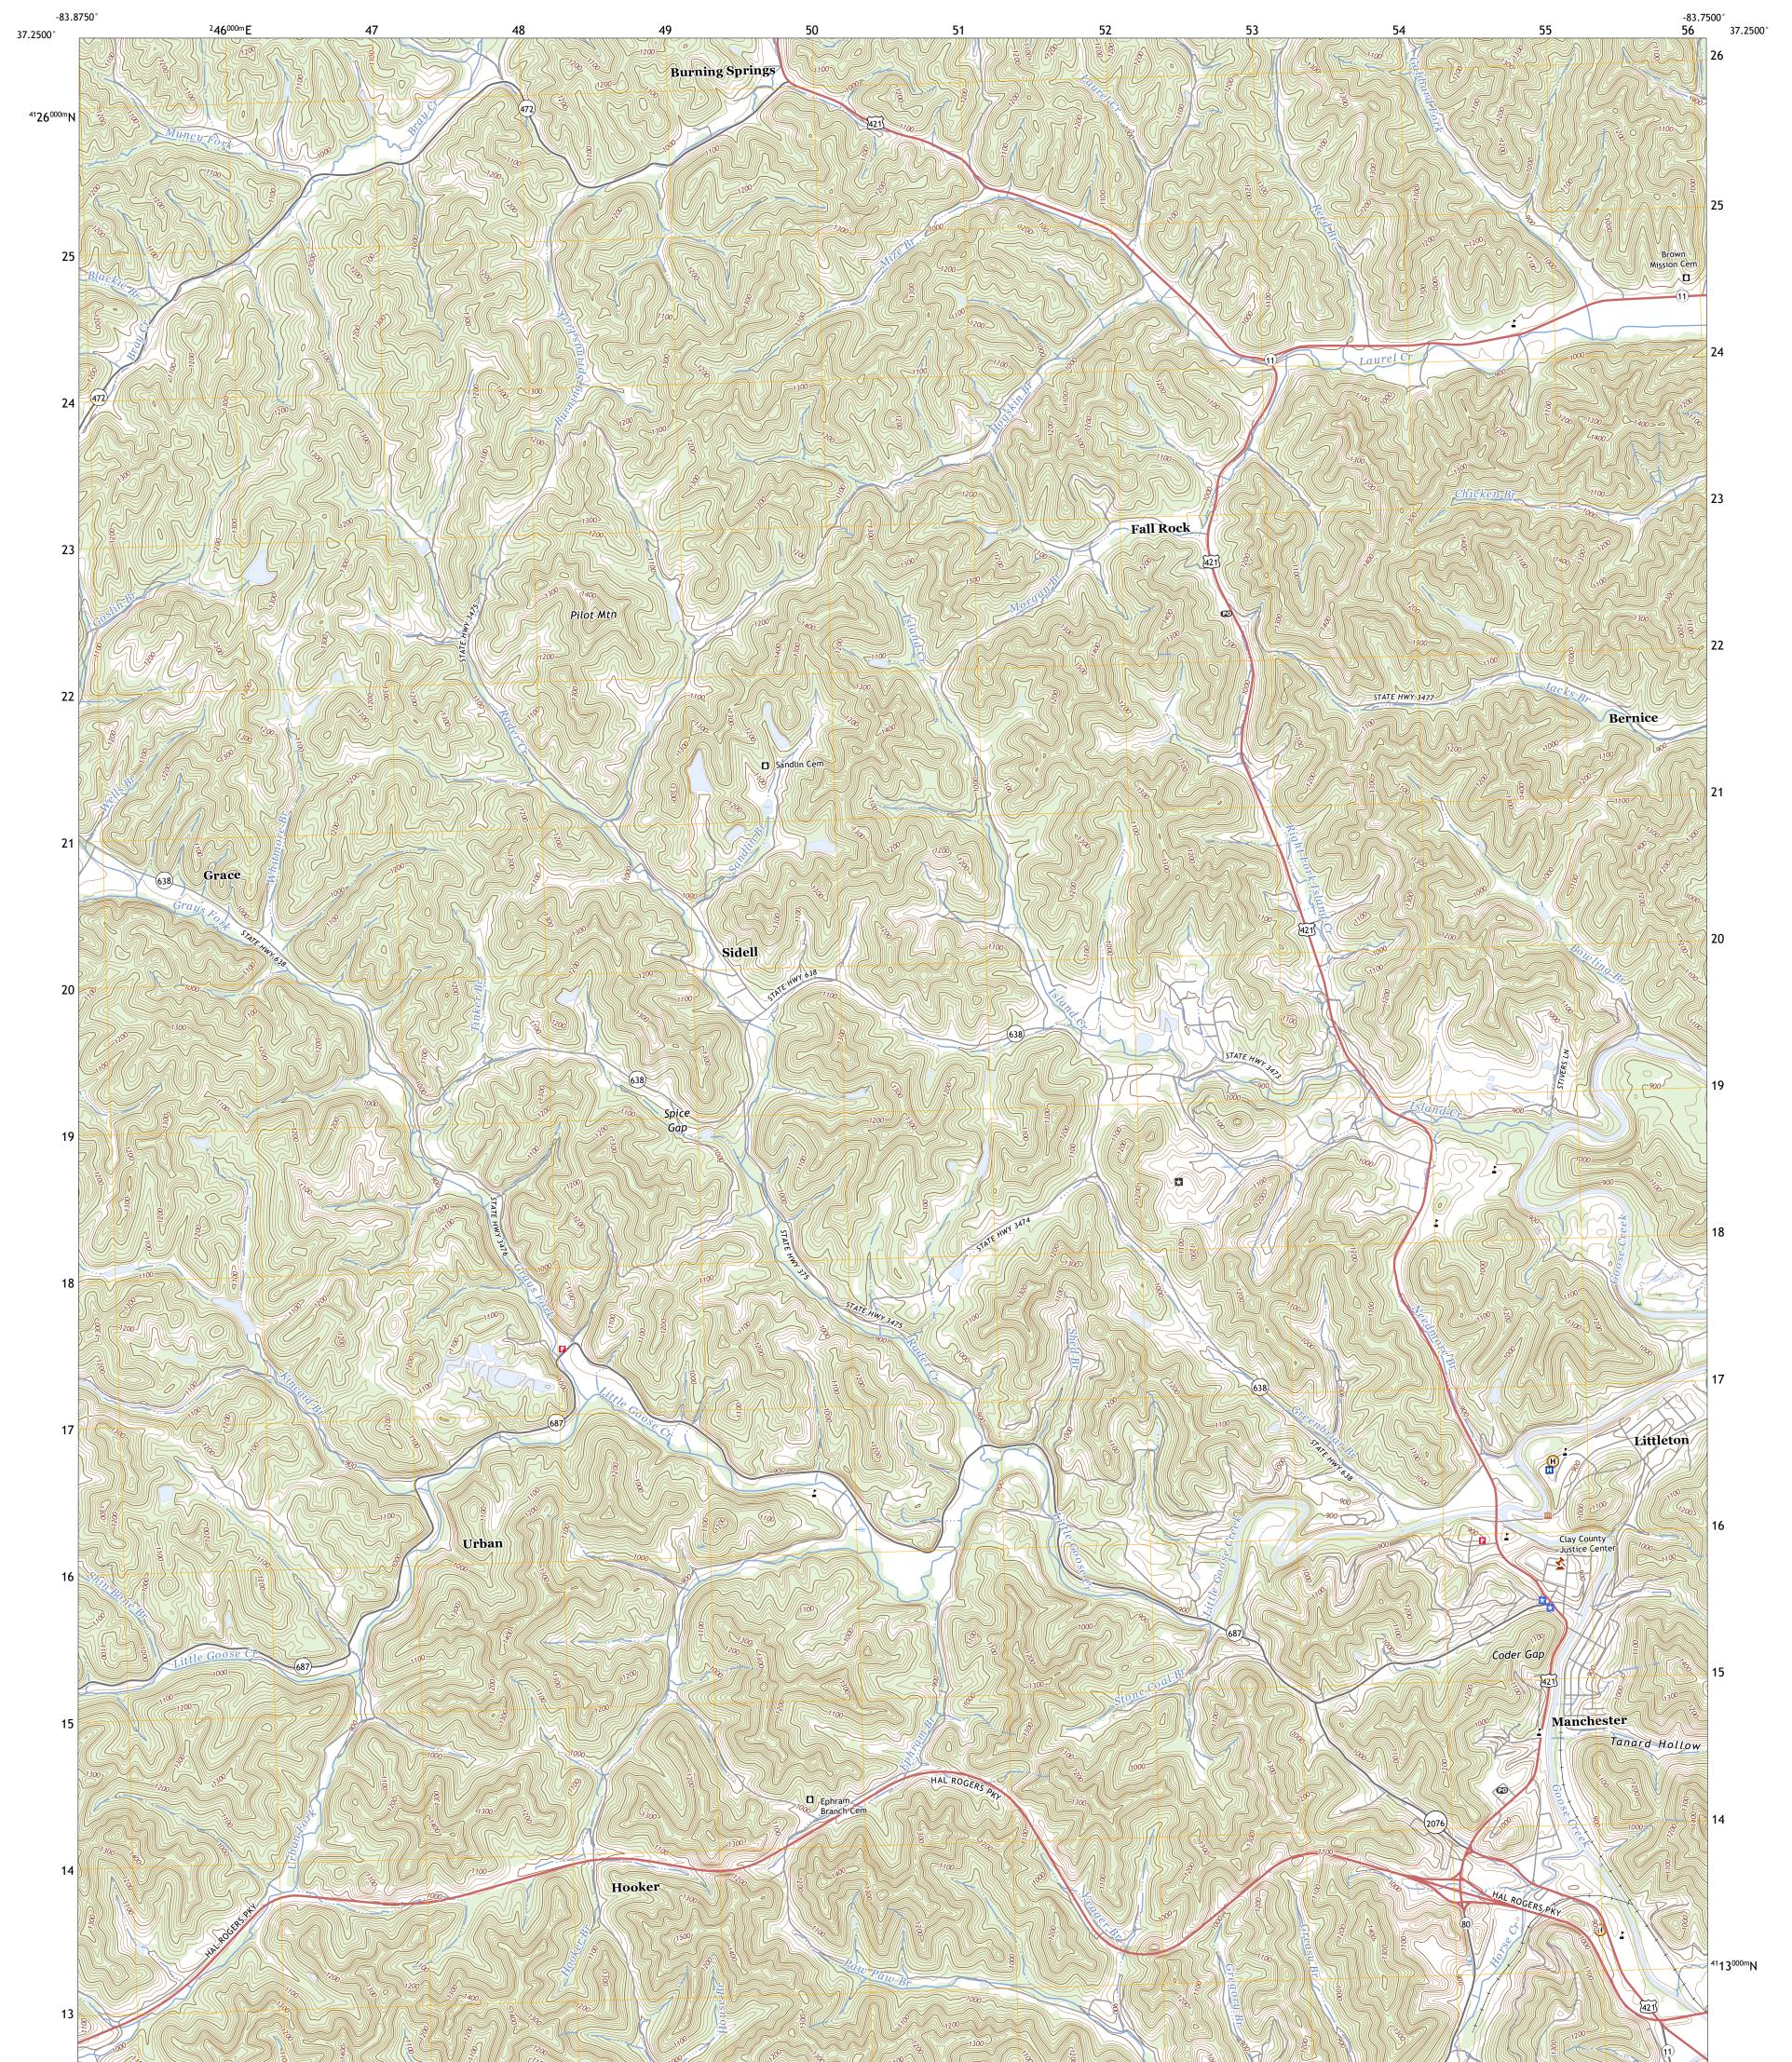

MANCHESTER QUADRANGLE KENTUCKY - CLAY COUNTY 7.5-MINUTE SERIES

Produced by the United States Geological Survey North American Datum of 1983 (NAD83) World Geodetic System of 1984 (WGS84). Projection and 1 000-meter grid:Universal Transverse Mercator, Zone 175 This map is not a legal document. Boundaries may be generalized for this map scale. Private lands within government reservations may not be shown. Obtain permission before entering private lands.